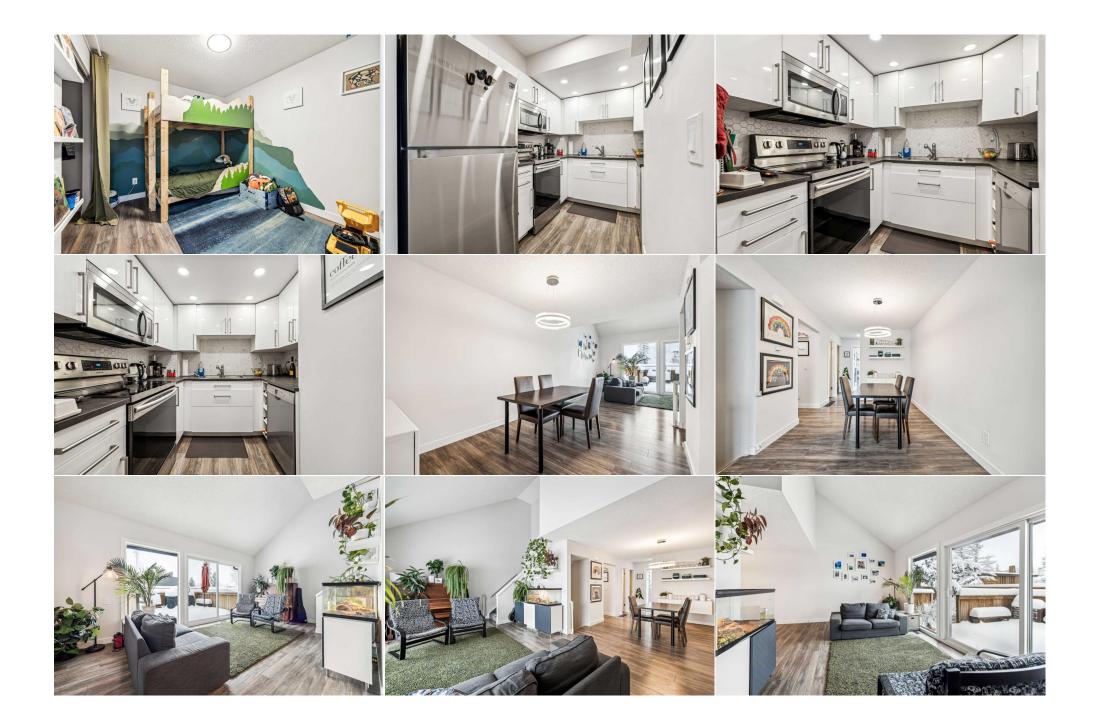

| Condo Fee:<br><b>\$531</b>                      | Title:<br><b>Fee Sim</b><br>Fee Freq<br><b>Monthly</b>                                                                                                                                                                   |                                                                                                                                                                                                                                                                                                        | Zoning:<br>M-CG                                                                                                                                                                                                                                                                                                                                                                                                                                                                                                                                                                                                                                                                                                                                                    |  |  |  |
|-------------------------------------------------|--------------------------------------------------------------------------------------------------------------------------------------------------------------------------------------------------------------------------|--------------------------------------------------------------------------------------------------------------------------------------------------------------------------------------------------------------------------------------------------------------------------------------------------------|--------------------------------------------------------------------------------------------------------------------------------------------------------------------------------------------------------------------------------------------------------------------------------------------------------------------------------------------------------------------------------------------------------------------------------------------------------------------------------------------------------------------------------------------------------------------------------------------------------------------------------------------------------------------------------------------------------------------------------------------------------------------|--|--|--|
| Legal Desc:                                     | 7711051                                                                                                                                                                                                                  | Remarks                                                                                                                                                                                                                                                                                                |                                                                                                                                                                                                                                                                                                                                                                                                                                                                                                                                                                                                                                                                                                                                                                    |  |  |  |
| Pub Rmks:<br>Inclusions:<br>Property Listed By: | which can also serve as a home office or<br>and a stylish backsplash. Adjacent to the<br>room. The living area features vaulted c<br>bedrooms, including a spacious primary<br>provides additional living space with a r | play area, and a convenient half bathroom. The kitchen<br>e kitchen, the dining area offers a bright and functional<br>eilings and large sliding doors that bring in plenty of na<br>bedroom, and a full 4pc bathroom that has been though<br>ecreation room, a flex room, and extra storage. This hor | t starting with a welcoming entryway featuring a mirrored closet. The main floor includes a bedroom,<br>nvenient half bathroom. The kitchen has been updated with modern appliances, glossy white cabinets,<br>g area offers a bright and functional space for meals or entertaining, which flows naturally into the living<br>ding doors that bring in plenty of natural light and lead to the private backyard. Upstairs, there are two<br>4pc bathroom that has been thoughtfully updated with a dual-sink vanity. The fully finished basement<br>ex room, and extra storage. This home also includes a single attached garage and driveway parking.<br>g, schools, parks, Village Square Leisure Centre, and transit, making it a great choice for families or |  |  |  |