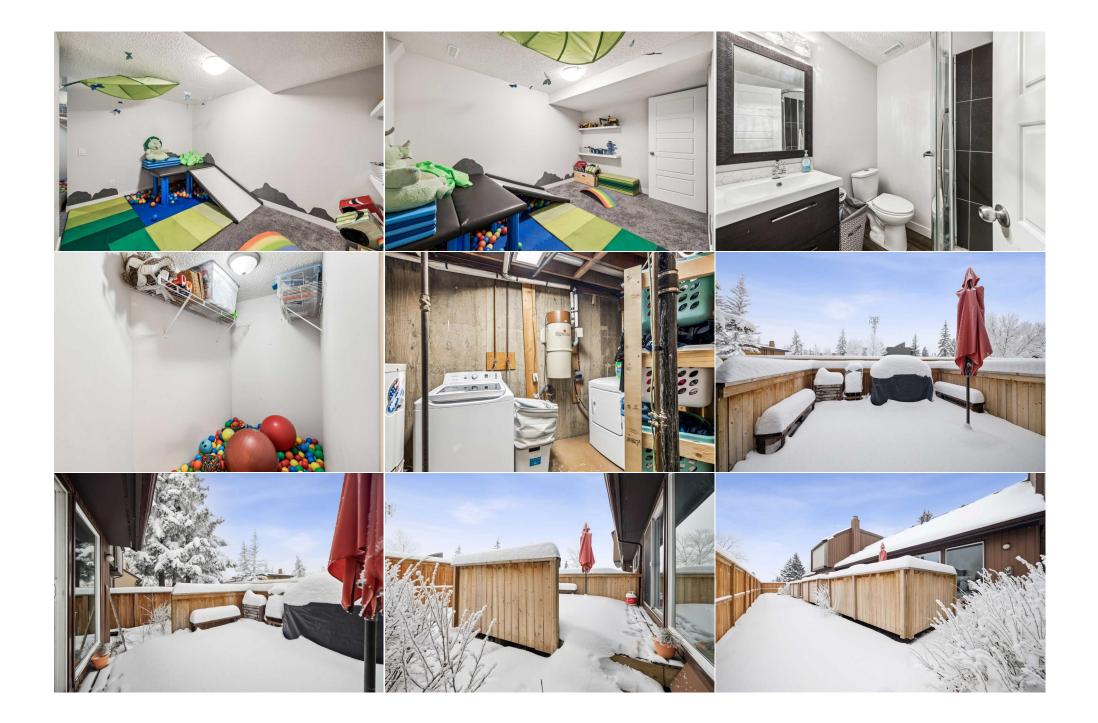

| Condo Fee:<br><b>\$531</b>                      | Title:<br><b>Fee Sim</b><br>Fee Freq<br><b>Monthly</b>                                                                                                                                                                   |                                                                                                                                                                                                                                                                                                        | Zoning:<br>M-CG                                                                                                                                                                                                                                                                                                                                                                                                                                                                                                                                                                                                                                                                                                                                                    |  |  |  |
|-------------------------------------------------|--------------------------------------------------------------------------------------------------------------------------------------------------------------------------------------------------------------------------|--------------------------------------------------------------------------------------------------------------------------------------------------------------------------------------------------------------------------------------------------------------------------------------------------------|--------------------------------------------------------------------------------------------------------------------------------------------------------------------------------------------------------------------------------------------------------------------------------------------------------------------------------------------------------------------------------------------------------------------------------------------------------------------------------------------------------------------------------------------------------------------------------------------------------------------------------------------------------------------------------------------------------------------------------------------------------------------|--|--|--|
| Legal Desc:                                     | 7711051                                                                                                                                                                                                                  | Remarks                                                                                                                                                                                                                                                                                                |                                                                                                                                                                                                                                                                                                                                                                                                                                                                                                                                                                                                                                                                                                                                                                    |  |  |  |
| Pub Rmks:<br>Inclusions:<br>Property Listed By: | which can also serve as a home office or<br>and a stylish backsplash. Adjacent to the<br>room. The living area features vaulted c<br>bedrooms, including a spacious primary<br>provides additional living space with a r | play area, and a convenient half bathroom. The kitchen<br>e kitchen, the dining area offers a bright and functional<br>eilings and large sliding doors that bring in plenty of na<br>bedroom, and a full 4pc bathroom that has been though<br>ecreation room, a flex room, and extra storage. This hor | t starting with a welcoming entryway featuring a mirrored closet. The main floor includes a bedroom,<br>nvenient half bathroom. The kitchen has been updated with modern appliances, glossy white cabinets,<br>g area offers a bright and functional space for meals or entertaining, which flows naturally into the living<br>ding doors that bring in plenty of natural light and lead to the private backyard. Upstairs, there are two<br>4pc bathroom that has been thoughtfully updated with a dual-sink vanity. The fully finished basement<br>ex room, and extra storage. This home also includes a single attached garage and driveway parking.<br>g, schools, parks, Village Square Leisure Centre, and transit, making it a great choice for families or |  |  |  |