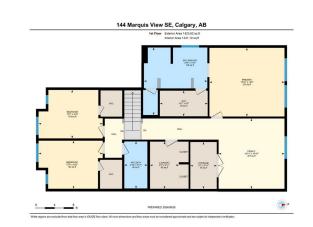

## 144 MARQUIS View, Calgary T3M 2H4

| MLS®#:<br>Status:                        | A2182228<br>Active                                                                                                                                  | Area:<br>County:                                      | Mahogany<br>Calgary | Listing<br>Date:<br>Change:                                                                                                                          | 12/05/24<br>None |                                                                                                                               | <pre>\$1,210,000 on:Fort McMurray</pre> |                |                                                                                                                         |                                             |
|------------------------------------------|-----------------------------------------------------------------------------------------------------------------------------------------------------|-------------------------------------------------------|---------------------|------------------------------------------------------------------------------------------------------------------------------------------------------|------------------|-------------------------------------------------------------------------------------------------------------------------------|-----------------------------------------|----------------|-------------------------------------------------------------------------------------------------------------------------|---------------------------------------------|
|                                          |                                                                                                                                                     |                                                       |                     | General Inf<br>Prop Type:<br>Sub Type:<br>City/Town:<br>Year Built:<br>Lot Informa<br>Lot Sz Ar:<br>Lot Shape:<br>Access:<br>Lot Feat:<br>Park Feat: | ation            | Residential<br>Detached<br>Calgary<br>2017<br>4,531 sqft<br>Back Yard,Backs on<br>Double Garage Attac                         |                                         | 2,595<br>2,595 | DOM<br><b>16</b><br>Layout<br>Beds:<br>Baths:<br>Style:<br>Parking<br>Ttl Park:<br>Garage Sz:<br><b>Behind,Wetlands</b> | 4 (3 1 )<br>3.5 (3 1)<br>2 Storey<br>4<br>2 |
|                                          |                                                                                                                                                     |                                                       |                     |                                                                                                                                                      |                  | Utilities and Feature                                                                                                         | 25                                      |                |                                                                                                                         |                                             |
| Roof:<br>Heating:<br>Sewer:<br>Ext Feat: | Forced Air                                                                                                                                          | Asphalt Shingle<br>Forced Air<br>Balcony,BBQ gas line |                     |                                                                                                                                                      |                  | Construction:<br>Composite Siding,Stone<br>Flooring:<br>Carpet,Hardwood,Tile<br>Water Source:<br>Fnd/Bsmt:<br>Poured Concrete |                                         |                |                                                                                                                         |                                             |
| Kitchen Ap<br>Int Feat:<br>Utilities:    | Appl: Built-In Oven,Built-In Refrigerator,Central Air Conditioner,Dishwasher,Dryer,Electric Cooktop,Range Hood,Washer,Washer/Dryer,Window Coverings |                                                       |                     |                                                                                                                                                      |                  |                                                                                                                               |                                         | w Coverings    |                                                                                                                         |                                             |
|                                          |                                                                                                                                                     |                                                       |                     |                                                                                                                                                      |                  | Room Information                                                                                                              |                                         |                |                                                                                                                         |                                             |
| Room                                     |                                                                                                                                                     | Level                                                 |                     | Dimension                                                                                                                                            | s                | Room                                                                                                                          |                                         | Level          | Dim                                                                                                                     | ensions                                     |

| <u>Room</u>  | Level | Dimensions    | <u>Room</u>      | Level | Dimensions     |
|--------------|-------|---------------|------------------|-------|----------------|
| 2pc Bathroom | Main  | 4`10" x 4`9"  | Dining Room      | Main  | 14`11" x 10`1" |
| Kitchen      | Main  | 15`4" x 16`8" | Living Room      | Main  | 16`6" x 16`7"  |
| Mud Room     | Main  | 6`3" x 9`1"   | Office           | Main  | 9`11" x 9`11"  |
| 4pc Bathroom | Upper | 9`11" x 4`10" | 5pc Ensuite bath | Upper | 14`3" x 13`5"  |
| Bedroom      | Upper | 10`2" x 13`7" | Bedroom          | Upper | 10`2" x 13`7"  |

| Family Room<br>Bedroom - Primary<br>Walk-In Closet<br>Bedroom | Upper<br>Upper<br>Upper<br>Basement                                                                                                                                                                                                                                                                                                                                                                                                                                                                                                                                                                                                                                                                                                                                                                                                                                                                                                                                                                                                                                                                                                                                                                                                                                                                                                                                                                                                                                                                                                                                                                                                                                                                                                                                                                                                                                                                                                                                                                                                                                                                                                                                | 14`10" x 13`11"<br>14`6" x 15`10"<br>5`5" x 10`1"<br>8`11" x 14`8" | Laundry<br>Storage<br>4pc Bathroom<br>Game Room | Upper<br>Upper<br>Basement<br>Basement | 9`11" x 6`1"<br>9`11" x 5`7"<br>7`7" x 4`10"<br>28`4" x 14`11" |  |  |  |  |
|---------------------------------------------------------------|--------------------------------------------------------------------------------------------------------------------------------------------------------------------------------------------------------------------------------------------------------------------------------------------------------------------------------------------------------------------------------------------------------------------------------------------------------------------------------------------------------------------------------------------------------------------------------------------------------------------------------------------------------------------------------------------------------------------------------------------------------------------------------------------------------------------------------------------------------------------------------------------------------------------------------------------------------------------------------------------------------------------------------------------------------------------------------------------------------------------------------------------------------------------------------------------------------------------------------------------------------------------------------------------------------------------------------------------------------------------------------------------------------------------------------------------------------------------------------------------------------------------------------------------------------------------------------------------------------------------------------------------------------------------------------------------------------------------------------------------------------------------------------------------------------------------------------------------------------------------------------------------------------------------------------------------------------------------------------------------------------------------------------------------------------------------------------------------------------------------------------------------------------------------|--------------------------------------------------------------------|-------------------------------------------------|----------------------------------------|----------------------------------------------------------------|--|--|--|--|
| Furnace/Utility Room                                          | Basement                                                                                                                                                                                                                                                                                                                                                                                                                                                                                                                                                                                                                                                                                                                                                                                                                                                                                                                                                                                                                                                                                                                                                                                                                                                                                                                                                                                                                                                                                                                                                                                                                                                                                                                                                                                                                                                                                                                                                                                                                                                                                                                                                           | 0 11 x 14 0<br>13`1" x 13`4"                                       | Walk-In Closet                                  | Basement                               | 20 4 X 14 11<br>6`10" x 8`7"                                   |  |  |  |  |
| runace, othry Room                                            | Dasement                                                                                                                                                                                                                                                                                                                                                                                                                                                                                                                                                                                                                                                                                                                                                                                                                                                                                                                                                                                                                                                                                                                                                                                                                                                                                                                                                                                                                                                                                                                                                                                                                                                                                                                                                                                                                                                                                                                                                                                                                                                                                                                                                           | 13 1 × 13 4                                                        | Legal/Tax/Financial                             | basement                               |                                                                |  |  |  |  |
| Title:                                                        |                                                                                                                                                                                                                                                                                                                                                                                                                                                                                                                                                                                                                                                                                                                                                                                                                                                                                                                                                                                                                                                                                                                                                                                                                                                                                                                                                                                                                                                                                                                                                                                                                                                                                                                                                                                                                                                                                                                                                                                                                                                                                                                                                                    | Zoning:                                                            |                                                 |                                        |                                                                |  |  |  |  |
| Fee Simple                                                    |                                                                                                                                                                                                                                                                                                                                                                                                                                                                                                                                                                                                                                                                                                                                                                                                                                                                                                                                                                                                                                                                                                                                                                                                                                                                                                                                                                                                                                                                                                                                                                                                                                                                                                                                                                                                                                                                                                                                                                                                                                                                                                                                                                    | R-G                                                                |                                                 |                                        |                                                                |  |  |  |  |
| Legal Desc:                                                   | 1413477                                                                                                                                                                                                                                                                                                                                                                                                                                                                                                                                                                                                                                                                                                                                                                                                                                                                                                                                                                                                                                                                                                                                                                                                                                                                                                                                                                                                                                                                                                                                                                                                                                                                                                                                                                                                                                                                                                                                                                                                                                                                                                                                                            |                                                                    |                                                 |                                        |                                                                |  |  |  |  |
|                                                               |                                                                                                                                                                                                                                                                                                                                                                                                                                                                                                                                                                                                                                                                                                                                                                                                                                                                                                                                                                                                                                                                                                                                                                                                                                                                                                                                                                                                                                                                                                                                                                                                                                                                                                                                                                                                                                                                                                                                                                                                                                                                                                                                                                    |                                                                    | Remarks                                         |                                        |                                                                |  |  |  |  |
| Inclusions:                                                   | Welcome to this stunning home with a WALKOUT BASEMENT BACKING THE WETLANDS. This 4-bedroom, 3.5-bath home is located in the highly sought-after<br>community of Mahogany. This is a property you truly need to see to believe. As you step inside, you are greeted by a grand foyer featuring high ceilings that<br>seamlessly blend into a spacious open office, perfect for remote work or quiet study time. The home flows effortlessly into an expansive open kitchen and living<br>area, ideal for family gatherings and cozy evenings watching your favorite shows. The modern kitchen is the heart of the home and has elegant quartz countertops,<br>a large island, stainless steel built-in appliances, and an electric cooktop, ensuring that every culinary adventure is a pleasure. Just off the kitchen, the large dining<br>room invites you to step out onto the outdoor deck, where you can enjoy breathtaking views of the serene pond and lush greenery. With no neighbors behind you,<br>this outdoor space offers a perfect retreat for quiet relaxation and entertaining. Heading upstairs, you'll find a massive family room that is perfect for game nights<br>or movie marathons, featuring a large window that frames another stunning view. The upper level also includes two generously sized bedrooms, perfect for family<br>or guests. The highlight of the upstairs is the primary suite, which features two large windows showcasing the beautiful community of Mahogany. The ensuite<br>bathroom is a true oasis, complete with a luxurious built-in bathtub, a 10-foot tile shower, and a double sink vanity. Additionally, the spacious walk-in closet offers<br>ample storage for all your needs. Heading to the WALK OUT basement, you will find an expansive family room. perfect for cozy family nights in. This level also<br>includes a versatile spare bedroom, which could easily serve as an office or guest room and an additional 4 piece bathroom Step outside to discover a beautifully<br>covered patio with soffit lighting, creating an inviting atmosphere for outdoor gatherings. The large backyard offers p |                                                                    |                                                 |                                        |                                                                |  |  |  |  |