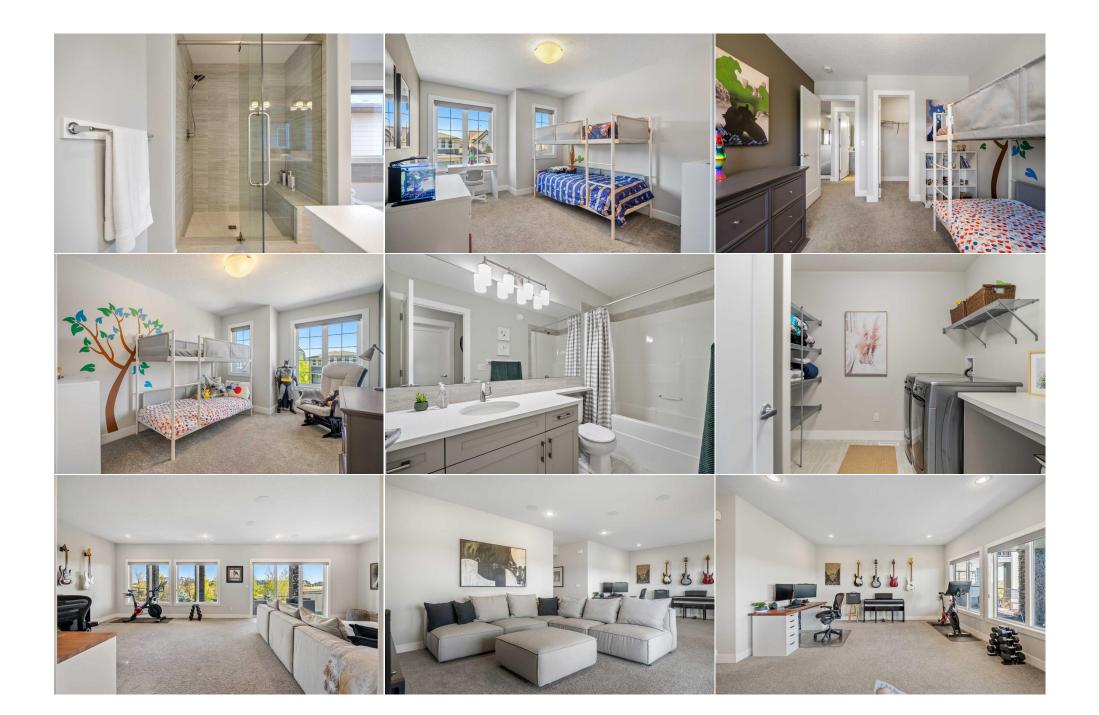

| Family Room<br>Bedroom - Primary<br>Walk-In Closet<br>Bedroom | Upper<br>Upper<br>Upper<br>Basement                                                                                                                                                                                                                                                                                                                                                                                                                                                                                                                                                                                                                                                                                                                                                                                                                                                                                                                                                                                                                                                                                                                                                                                                                                                                                                                                                                                                                                                                                                                                                                                                                                                                                                                                                                                                                                                                                                                                                                                                                                                                                                                                | 14`10" x 13`11"<br>14`6" x 15`10"<br>5`5" x 10`1"<br>8`11" x 14`8" | Laundry<br>Storage<br>4pc Bathroom<br>Game Room | Upper<br>Upper<br>Basement<br>Basement | 9`11" x 6`1"<br>9`11" x 5`7"<br>7`7" x 4`10"<br>28`4" x 14`11" |  |  |  |  |
|---------------------------------------------------------------|--------------------------------------------------------------------------------------------------------------------------------------------------------------------------------------------------------------------------------------------------------------------------------------------------------------------------------------------------------------------------------------------------------------------------------------------------------------------------------------------------------------------------------------------------------------------------------------------------------------------------------------------------------------------------------------------------------------------------------------------------------------------------------------------------------------------------------------------------------------------------------------------------------------------------------------------------------------------------------------------------------------------------------------------------------------------------------------------------------------------------------------------------------------------------------------------------------------------------------------------------------------------------------------------------------------------------------------------------------------------------------------------------------------------------------------------------------------------------------------------------------------------------------------------------------------------------------------------------------------------------------------------------------------------------------------------------------------------------------------------------------------------------------------------------------------------------------------------------------------------------------------------------------------------------------------------------------------------------------------------------------------------------------------------------------------------------------------------------------------------------------------------------------------------|--------------------------------------------------------------------|-------------------------------------------------|----------------------------------------|----------------------------------------------------------------|--|--|--|--|
| Furnace/Utility Room                                          | Basement                                                                                                                                                                                                                                                                                                                                                                                                                                                                                                                                                                                                                                                                                                                                                                                                                                                                                                                                                                                                                                                                                                                                                                                                                                                                                                                                                                                                                                                                                                                                                                                                                                                                                                                                                                                                                                                                                                                                                                                                                                                                                                                                                           | 0 11 x 14 0<br>13`1" x 13`4"                                       | Walk-In Closet                                  | Basement                               | 20 4 X 14 11<br>6`10" x 8`7"                                   |  |  |  |  |
| runace, othry Room                                            | Dasement                                                                                                                                                                                                                                                                                                                                                                                                                                                                                                                                                                                                                                                                                                                                                                                                                                                                                                                                                                                                                                                                                                                                                                                                                                                                                                                                                                                                                                                                                                                                                                                                                                                                                                                                                                                                                                                                                                                                                                                                                                                                                                                                                           | 13 1 × 13 4                                                        | Legal/Tax/Financial                             | basement                               |                                                                |  |  |  |  |
| Title:                                                        |                                                                                                                                                                                                                                                                                                                                                                                                                                                                                                                                                                                                                                                                                                                                                                                                                                                                                                                                                                                                                                                                                                                                                                                                                                                                                                                                                                                                                                                                                                                                                                                                                                                                                                                                                                                                                                                                                                                                                                                                                                                                                                                                                                    | Zoning:                                                            |                                                 |                                        |                                                                |  |  |  |  |
| Fee Simple                                                    |                                                                                                                                                                                                                                                                                                                                                                                                                                                                                                                                                                                                                                                                                                                                                                                                                                                                                                                                                                                                                                                                                                                                                                                                                                                                                                                                                                                                                                                                                                                                                                                                                                                                                                                                                                                                                                                                                                                                                                                                                                                                                                                                                                    | R-G                                                                |                                                 |                                        |                                                                |  |  |  |  |
| Legal Desc:                                                   | 1413477                                                                                                                                                                                                                                                                                                                                                                                                                                                                                                                                                                                                                                                                                                                                                                                                                                                                                                                                                                                                                                                                                                                                                                                                                                                                                                                                                                                                                                                                                                                                                                                                                                                                                                                                                                                                                                                                                                                                                                                                                                                                                                                                                            |                                                                    |                                                 |                                        |                                                                |  |  |  |  |
|                                                               |                                                                                                                                                                                                                                                                                                                                                                                                                                                                                                                                                                                                                                                                                                                                                                                                                                                                                                                                                                                                                                                                                                                                                                                                                                                                                                                                                                                                                                                                                                                                                                                                                                                                                                                                                                                                                                                                                                                                                                                                                                                                                                                                                                    |                                                                    | Remarks                                         |                                        |                                                                |  |  |  |  |
| Inclusions:                                                   | Welcome to this stunning home with a WALKOUT BASEMENT BACKING THE WETLANDS. This 4-bedroom, 3.5-bath home is located in the highly sought-after<br>community of Mahogany. This is a property you truly need to see to believe. As you step inside, you are greeted by a grand foyer featuring high ceilings that<br>seamlessly blend into a spacious open office, perfect for remote work or quiet study time. The home flows effortlessly into an expansive open kitchen and living<br>area, ideal for family gatherings and cozy evenings watching your favorite shows. The modern kitchen is the heart of the home and has elegant quartz countertops,<br>a large island, stainless steel built-in appliances, and an electric cooktop, ensuring that every culinary adventure is a pleasure. Just off the kitchen, the large dining<br>room invites you to step out onto the outdoor deck, where you can enjoy breathtaking views of the serene pond and lush greenery. With no neighbors behind you,<br>this outdoor space offers a perfect retreat for quiet relaxation and entertaining. Heading upstairs, you'll find a massive family room that is perfect for game nights<br>or movie marathons, featuring a large window that frames another stunning view. The upper level also includes two generously sized bedrooms, perfect for family<br>or guests. The highlight of the upstairs is the primary suite, which features two large windows showcasing the beautiful community of Mahogany. The ensuite<br>bathroom is a true oasis, complete with a luxurious built-in bathtub, a 10-foot tile shower, and a double sink vanity. Additionally, the spacious walk-in closet offers<br>ample storage for all your needs. Heading to the WALK OUT basement, you will find an expansive family room. perfect for cozy family nights in. This level also<br>includes a versatile spare bedroom, which could easily serve as an office or guest room and an additional 4 piece bathroom Step outside to discover a beautifully<br>covered patio with soffit lighting, creating an inviting atmosphere for outdoor gatherings. The large backyard offers p |                                                                    |                                                 |                                        |                                                                |  |  |  |  |