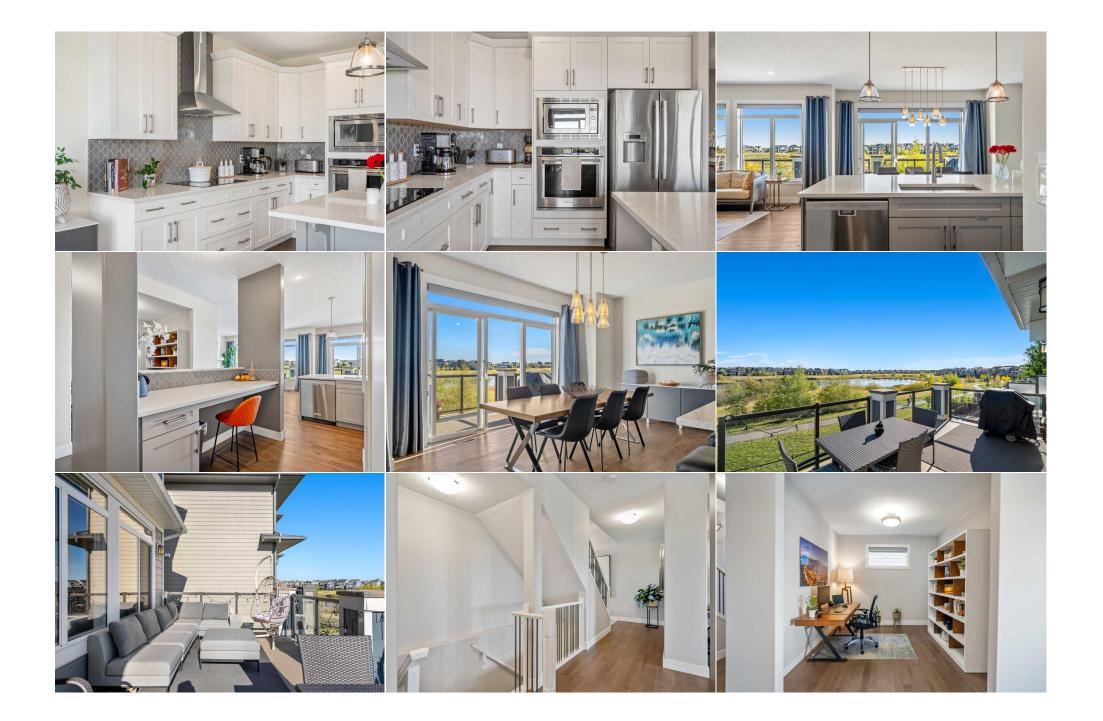

| Family Room<br>Bedroom - Primary<br>Walk-In Closet<br>Bedroom | Upper<br>Upper<br>Upper<br>Basement                                                                                                                                                                                                                                                                                                                                                                                                                                                                                                                                                                                                                                                                                                                                                                                                                                                                                                                                                                                                                                                                                                                                                                                                                                                                                                                                                                                                                                                                                                                                                                                                                                                                                                                                                                                                                                                                                                                                                                                                                                                                                                                                | 14`10" x 13`11"<br>14`6" x 15`10"<br>5`5" x 10`1"<br>8`11" x 14`8" | Laundry<br>Storage<br>4pc Bathroom<br>Game Room | Upper<br>Upper<br>Basement<br>Basement | 9`11" x 6`1"<br>9`11" x 5`7"<br>7`7" x 4`10"<br>28`4" x 14`11" |  |  |  |  |
|---------------------------------------------------------------|--------------------------------------------------------------------------------------------------------------------------------------------------------------------------------------------------------------------------------------------------------------------------------------------------------------------------------------------------------------------------------------------------------------------------------------------------------------------------------------------------------------------------------------------------------------------------------------------------------------------------------------------------------------------------------------------------------------------------------------------------------------------------------------------------------------------------------------------------------------------------------------------------------------------------------------------------------------------------------------------------------------------------------------------------------------------------------------------------------------------------------------------------------------------------------------------------------------------------------------------------------------------------------------------------------------------------------------------------------------------------------------------------------------------------------------------------------------------------------------------------------------------------------------------------------------------------------------------------------------------------------------------------------------------------------------------------------------------------------------------------------------------------------------------------------------------------------------------------------------------------------------------------------------------------------------------------------------------------------------------------------------------------------------------------------------------------------------------------------------------------------------------------------------------|--------------------------------------------------------------------|-------------------------------------------------|----------------------------------------|----------------------------------------------------------------|--|--|--|--|
| Furnace/Utility Room                                          | Basement                                                                                                                                                                                                                                                                                                                                                                                                                                                                                                                                                                                                                                                                                                                                                                                                                                                                                                                                                                                                                                                                                                                                                                                                                                                                                                                                                                                                                                                                                                                                                                                                                                                                                                                                                                                                                                                                                                                                                                                                                                                                                                                                                           | 0 11 x 14 0<br>13`1" x 13`4"                                       | Walk-In Closet                                  | Basement                               | 20 4 X 14 11<br>6`10" x 8`7"                                   |  |  |  |  |
| runace, othry Room                                            | Dasement                                                                                                                                                                                                                                                                                                                                                                                                                                                                                                                                                                                                                                                                                                                                                                                                                                                                                                                                                                                                                                                                                                                                                                                                                                                                                                                                                                                                                                                                                                                                                                                                                                                                                                                                                                                                                                                                                                                                                                                                                                                                                                                                                           | 13 1 × 13 4                                                        | Legal/Tax/Financial                             | basement                               |                                                                |  |  |  |  |
| Title:                                                        |                                                                                                                                                                                                                                                                                                                                                                                                                                                                                                                                                                                                                                                                                                                                                                                                                                                                                                                                                                                                                                                                                                                                                                                                                                                                                                                                                                                                                                                                                                                                                                                                                                                                                                                                                                                                                                                                                                                                                                                                                                                                                                                                                                    | Zoning:                                                            |                                                 |                                        |                                                                |  |  |  |  |
| Fee Simple                                                    |                                                                                                                                                                                                                                                                                                                                                                                                                                                                                                                                                                                                                                                                                                                                                                                                                                                                                                                                                                                                                                                                                                                                                                                                                                                                                                                                                                                                                                                                                                                                                                                                                                                                                                                                                                                                                                                                                                                                                                                                                                                                                                                                                                    | R-G                                                                |                                                 |                                        |                                                                |  |  |  |  |
| Legal Desc:                                                   | 1413477                                                                                                                                                                                                                                                                                                                                                                                                                                                                                                                                                                                                                                                                                                                                                                                                                                                                                                                                                                                                                                                                                                                                                                                                                                                                                                                                                                                                                                                                                                                                                                                                                                                                                                                                                                                                                                                                                                                                                                                                                                                                                                                                                            |                                                                    |                                                 |                                        |                                                                |  |  |  |  |
|                                                               |                                                                                                                                                                                                                                                                                                                                                                                                                                                                                                                                                                                                                                                                                                                                                                                                                                                                                                                                                                                                                                                                                                                                                                                                                                                                                                                                                                                                                                                                                                                                                                                                                                                                                                                                                                                                                                                                                                                                                                                                                                                                                                                                                                    |                                                                    | Remarks                                         |                                        |                                                                |  |  |  |  |
| Inclusions:                                                   | Welcome to this stunning home with a WALKOUT BASEMENT BACKING THE WETLANDS. This 4-bedroom, 3.5-bath home is located in the highly sought-after<br>community of Mahogany. This is a property you truly need to see to believe. As you step inside, you are greeted by a grand foyer featuring high ceilings that<br>seamlessly blend into a spacious open office, perfect for remote work or quiet study time. The home flows effortlessly into an expansive open kitchen and living<br>area, ideal for family gatherings and cozy evenings watching your favorite shows. The modern kitchen is the heart of the home and has elegant quartz countertops,<br>a large island, stainless steel built-in appliances, and an electric cooktop, ensuring that every culinary adventure is a pleasure. Just off the kitchen, the large dining<br>room invites you to step out onto the outdoor deck, where you can enjoy breathtaking views of the serene pond and lush greenery. With no neighbors behind you,<br>this outdoor space offers a perfect retreat for quiet relaxation and entertaining. Heading upstairs, you'll find a massive family room that is perfect for game nights<br>or movie marathons, featuring a large window that frames another stunning view. The upper level also includes two generously sized bedrooms, perfect for family<br>or guests. The highlight of the upstairs is the primary suite, which features two large windows showcasing the beautiful community of Mahogany. The ensuite<br>bathroom is a true oasis, complete with a luxurious built-in bathtub, a 10-foot tile shower, and a double sink vanity. Additionally, the spacious walk-in closet offers<br>ample storage for all your needs. Heading to the WALK OUT basement, you will find an expansive family room. perfect for cozy family nights in. This level also<br>includes a versatile spare bedroom, which could easily serve as an office or guest room and an additional 4 piece bathroom Step outside to discover a beautifully<br>covered patio with soffit lighting, creating an inviting atmosphere for outdoor gatherings. The large backyard offers p |                                                                    |                                                 |                                        |                                                                |  |  |  |  |