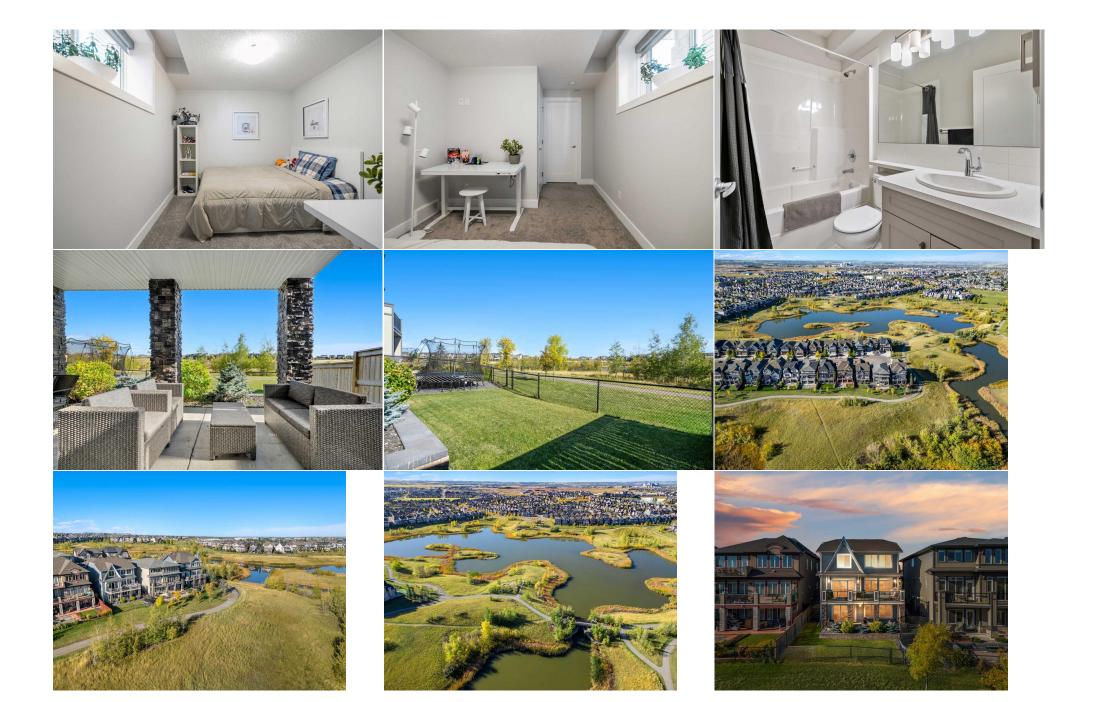

| Family Room<br>Bedroom - Primary<br>Walk-In Closet<br>Bedroom | Upper<br>Upper<br>Upper<br>Basement                                                                                                                                                                                                                                                                                                                                                                                                                                                                                                                                                                                                                                                                                                                                                                                                                                                                                                                                                                                                                                                                                                                                                                                                                                                                                                                                                                                                                                                                                                                                                                                                                                                                                                                                                                                                                                                                                                                                                                                                                                                                                                                                | 14`10" x 13`11"<br>14`6" x 15`10"<br>5`5" x 10`1"<br>8`11" x 14`8" | Laundry<br>Storage<br>4pc Bathroom<br>Game Room | Upper<br>Upper<br>Basement<br>Basement | 9`11" x 6`1"<br>9`11" x 5`7"<br>7`7" x 4`10"<br>28`4" x 14`11" |  |  |  |  |
|---------------------------------------------------------------|--------------------------------------------------------------------------------------------------------------------------------------------------------------------------------------------------------------------------------------------------------------------------------------------------------------------------------------------------------------------------------------------------------------------------------------------------------------------------------------------------------------------------------------------------------------------------------------------------------------------------------------------------------------------------------------------------------------------------------------------------------------------------------------------------------------------------------------------------------------------------------------------------------------------------------------------------------------------------------------------------------------------------------------------------------------------------------------------------------------------------------------------------------------------------------------------------------------------------------------------------------------------------------------------------------------------------------------------------------------------------------------------------------------------------------------------------------------------------------------------------------------------------------------------------------------------------------------------------------------------------------------------------------------------------------------------------------------------------------------------------------------------------------------------------------------------------------------------------------------------------------------------------------------------------------------------------------------------------------------------------------------------------------------------------------------------------------------------------------------------------------------------------------------------|--------------------------------------------------------------------|-------------------------------------------------|----------------------------------------|----------------------------------------------------------------|--|--|--|--|
| Furnace/Utility Room                                          | Basement                                                                                                                                                                                                                                                                                                                                                                                                                                                                                                                                                                                                                                                                                                                                                                                                                                                                                                                                                                                                                                                                                                                                                                                                                                                                                                                                                                                                                                                                                                                                                                                                                                                                                                                                                                                                                                                                                                                                                                                                                                                                                                                                                           | 0 11 x 14 0<br>13`1" x 13`4"                                       | Walk-In Closet                                  | Basement                               | 20 4 X 14 11<br>6`10" x 8`7"                                   |  |  |  |  |
| runace, othry Room                                            | Dasement                                                                                                                                                                                                                                                                                                                                                                                                                                                                                                                                                                                                                                                                                                                                                                                                                                                                                                                                                                                                                                                                                                                                                                                                                                                                                                                                                                                                                                                                                                                                                                                                                                                                                                                                                                                                                                                                                                                                                                                                                                                                                                                                                           | 13 1 × 13 4                                                        | Legal/Tax/Financial                             | basement                               |                                                                |  |  |  |  |
| Title:                                                        |                                                                                                                                                                                                                                                                                                                                                                                                                                                                                                                                                                                                                                                                                                                                                                                                                                                                                                                                                                                                                                                                                                                                                                                                                                                                                                                                                                                                                                                                                                                                                                                                                                                                                                                                                                                                                                                                                                                                                                                                                                                                                                                                                                    | Zoning:                                                            |                                                 |                                        |                                                                |  |  |  |  |
| Fee Simple                                                    |                                                                                                                                                                                                                                                                                                                                                                                                                                                                                                                                                                                                                                                                                                                                                                                                                                                                                                                                                                                                                                                                                                                                                                                                                                                                                                                                                                                                                                                                                                                                                                                                                                                                                                                                                                                                                                                                                                                                                                                                                                                                                                                                                                    | R-G                                                                |                                                 |                                        |                                                                |  |  |  |  |
| Legal Desc:                                                   | 1413477                                                                                                                                                                                                                                                                                                                                                                                                                                                                                                                                                                                                                                                                                                                                                                                                                                                                                                                                                                                                                                                                                                                                                                                                                                                                                                                                                                                                                                                                                                                                                                                                                                                                                                                                                                                                                                                                                                                                                                                                                                                                                                                                                            |                                                                    |                                                 |                                        |                                                                |  |  |  |  |
|                                                               |                                                                                                                                                                                                                                                                                                                                                                                                                                                                                                                                                                                                                                                                                                                                                                                                                                                                                                                                                                                                                                                                                                                                                                                                                                                                                                                                                                                                                                                                                                                                                                                                                                                                                                                                                                                                                                                                                                                                                                                                                                                                                                                                                                    |                                                                    | Remarks                                         |                                        |                                                                |  |  |  |  |
| Inclusions:                                                   | Welcome to this stunning home with a WALKOUT BASEMENT BACKING THE WETLANDS. This 4-bedroom, 3.5-bath home is located in the highly sought-after<br>community of Mahogany. This is a property you truly need to see to believe. As you step inside, you are greeted by a grand foyer featuring high ceilings that<br>seamlessly blend into a spacious open office, perfect for remote work or quiet study time. The home flows effortlessly into an expansive open kitchen and living<br>area, ideal for family gatherings and cozy evenings watching your favorite shows. The modern kitchen is the heart of the home and has elegant quartz countertops,<br>a large island, stainless steel built-in appliances, and an electric cooktop, ensuring that every culinary adventure is a pleasure. Just off the kitchen, the large dining<br>room invites you to step out onto the outdoor deck, where you can enjoy breathtaking views of the serene pond and lush greenery. With no neighbors behind you,<br>this outdoor space offers a perfect retreat for quiet relaxation and entertaining. Heading upstairs, you'll find a massive family room that is perfect for game nights<br>or movie marathons, featuring a large window that frames another stunning view. The upper level also includes two generously sized bedrooms, perfect for family<br>or guests. The highlight of the upstairs is the primary suite, which features two large windows showcasing the beautiful community of Mahogany. The ensuite<br>bathroom is a true oasis, complete with a luxurious built-in bathtub, a 10-foot tile shower, and a double sink vanity. Additionally, the spacious walk-in closet offers<br>ample storage for all your needs. Heading to the WALK OUT basement, you will find an expansive family room. perfect for cozy family nights in. This level also<br>includes a versatile spare bedroom, which could easily serve as an office or guest room and an additional 4 piece bathroom Step outside to discover a beautifully<br>covered patio with soffit lighting, creating an inviting atmosphere for outdoor gatherings. The large backyard offers p |                                                                    |                                                 |                                        |                                                                |  |  |  |  |