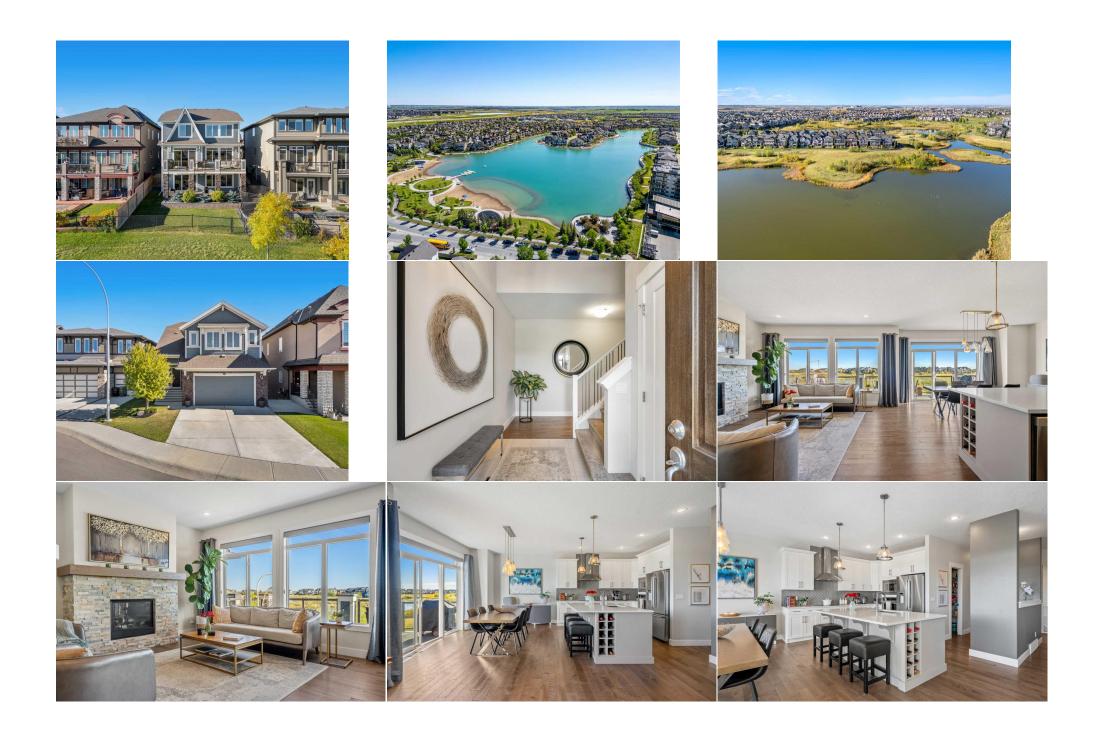

## 144 MARQUIS View, Calgary T3M 2H4

| MLS®#:<br>Status:                        | A2182228<br>Active                                                                                                                                  | Area:<br>County:                                      | Mahogany<br>Calgary | Listing<br>Date:<br>Change:                                                                                                                          | 12/05/24<br>None |                                                                                                                               | <pre>\$1,210,000 on:Fort McMurray</pre> |                |                                                                                                                         |                                             |
|------------------------------------------|-----------------------------------------------------------------------------------------------------------------------------------------------------|-------------------------------------------------------|---------------------|------------------------------------------------------------------------------------------------------------------------------------------------------|------------------|-------------------------------------------------------------------------------------------------------------------------------|-----------------------------------------|----------------|-------------------------------------------------------------------------------------------------------------------------|---------------------------------------------|
|                                          |                                                                                                                                                     |                                                       |                     | General Inf<br>Prop Type:<br>Sub Type:<br>City/Town:<br>Year Built:<br>Lot Informa<br>Lot Sz Ar:<br>Lot Shape:<br>Access:<br>Lot Feat:<br>Park Feat: | ation            | Residential<br>Detached<br>Calgary<br>2017<br>4,531 sqft<br>Back Yard,Backs on<br>Double Garage Attac                         |                                         | 2,595<br>2,595 | DOM<br><b>16</b><br>Layout<br>Beds:<br>Baths:<br>Style:<br>Parking<br>Ttl Park:<br>Garage Sz:<br><b>Behind,Wetlands</b> | 4 (3 1 )<br>3.5 (3 1)<br>2 Storey<br>4<br>2 |
|                                          |                                                                                                                                                     |                                                       |                     |                                                                                                                                                      |                  | Utilities and Feature                                                                                                         | 25                                      |                |                                                                                                                         |                                             |
| Roof:<br>Heating:<br>Sewer:<br>Ext Feat: | Forced Air                                                                                                                                          | Asphalt Shingle<br>Forced Air<br>Balcony,BBQ gas line |                     |                                                                                                                                                      |                  | Construction:<br>Composite Siding,Stone<br>Flooring:<br>Carpet,Hardwood,Tile<br>Water Source:<br>Fnd/Bsmt:<br>Poured Concrete |                                         |                |                                                                                                                         |                                             |
| Kitchen Ap<br>Int Feat:<br>Utilities:    | Appl: Built-In Oven,Built-In Refrigerator,Central Air Conditioner,Dishwasher,Dryer,Electric Cooktop,Range Hood,Washer,Washer/Dryer,Window Coverings |                                                       |                     |                                                                                                                                                      |                  |                                                                                                                               |                                         | w Coverings    |                                                                                                                         |                                             |
|                                          |                                                                                                                                                     |                                                       |                     |                                                                                                                                                      |                  | Room Information                                                                                                              |                                         |                |                                                                                                                         |                                             |
| Room                                     |                                                                                                                                                     | Level                                                 |                     | Dimension                                                                                                                                            | s                | Room                                                                                                                          |                                         | Level          | Dim                                                                                                                     | ensions                                     |

| Family Room<br>Bedroom - Primary<br>Walk-In Closet<br>Bedroom | Upper<br>Upper<br>Upper<br>Basement                                                                                                                                                                                                                                                                                                                                                                                                                                                                                                                                                                                                                                                                                                                                                                                                                                                                                                                                                                                                                                                                                                                                                                                                                                                                                                                                                                                                                                                                                                                                                                                                                                                                                                                                                                                                                                                                                                                                                                                                                                                                                                                                | 14`10" x 13`11"<br>14`6" x 15`10"<br>5`5" x 10`1"<br>8`11" x 14`8" | Laundry<br>Storage<br>4pc Bathroom<br>Game Room | Upper<br>Upper<br>Basement<br>Basement | 9`11" x 6`1"<br>9`11" x 5`7"<br>7`7" x 4`10"<br>28`4" x 14`11" |  |  |  |  |
|---------------------------------------------------------------|--------------------------------------------------------------------------------------------------------------------------------------------------------------------------------------------------------------------------------------------------------------------------------------------------------------------------------------------------------------------------------------------------------------------------------------------------------------------------------------------------------------------------------------------------------------------------------------------------------------------------------------------------------------------------------------------------------------------------------------------------------------------------------------------------------------------------------------------------------------------------------------------------------------------------------------------------------------------------------------------------------------------------------------------------------------------------------------------------------------------------------------------------------------------------------------------------------------------------------------------------------------------------------------------------------------------------------------------------------------------------------------------------------------------------------------------------------------------------------------------------------------------------------------------------------------------------------------------------------------------------------------------------------------------------------------------------------------------------------------------------------------------------------------------------------------------------------------------------------------------------------------------------------------------------------------------------------------------------------------------------------------------------------------------------------------------------------------------------------------------------------------------------------------------|--------------------------------------------------------------------|-------------------------------------------------|----------------------------------------|----------------------------------------------------------------|--|--|--|--|
| Furnace/Utility Room                                          | Basement                                                                                                                                                                                                                                                                                                                                                                                                                                                                                                                                                                                                                                                                                                                                                                                                                                                                                                                                                                                                                                                                                                                                                                                                                                                                                                                                                                                                                                                                                                                                                                                                                                                                                                                                                                                                                                                                                                                                                                                                                                                                                                                                                           | 0 11 x 14 0<br>13`1" x 13`4"                                       | Walk-In Closet                                  | Basement                               | 20 4 X 14 11<br>6`10" x 8`7"                                   |  |  |  |  |
| runace, othry Room                                            | Dasement                                                                                                                                                                                                                                                                                                                                                                                                                                                                                                                                                                                                                                                                                                                                                                                                                                                                                                                                                                                                                                                                                                                                                                                                                                                                                                                                                                                                                                                                                                                                                                                                                                                                                                                                                                                                                                                                                                                                                                                                                                                                                                                                                           | 13 1 × 13 4                                                        | Legal/Tax/Financial                             | basement                               |                                                                |  |  |  |  |
| Title:                                                        |                                                                                                                                                                                                                                                                                                                                                                                                                                                                                                                                                                                                                                                                                                                                                                                                                                                                                                                                                                                                                                                                                                                                                                                                                                                                                                                                                                                                                                                                                                                                                                                                                                                                                                                                                                                                                                                                                                                                                                                                                                                                                                                                                                    | Zoning:                                                            |                                                 |                                        |                                                                |  |  |  |  |
| Fee Simple                                                    |                                                                                                                                                                                                                                                                                                                                                                                                                                                                                                                                                                                                                                                                                                                                                                                                                                                                                                                                                                                                                                                                                                                                                                                                                                                                                                                                                                                                                                                                                                                                                                                                                                                                                                                                                                                                                                                                                                                                                                                                                                                                                                                                                                    | R-G                                                                |                                                 |                                        |                                                                |  |  |  |  |
| Legal Desc:                                                   | 1413477                                                                                                                                                                                                                                                                                                                                                                                                                                                                                                                                                                                                                                                                                                                                                                                                                                                                                                                                                                                                                                                                                                                                                                                                                                                                                                                                                                                                                                                                                                                                                                                                                                                                                                                                                                                                                                                                                                                                                                                                                                                                                                                                                            |                                                                    |                                                 |                                        |                                                                |  |  |  |  |
|                                                               |                                                                                                                                                                                                                                                                                                                                                                                                                                                                                                                                                                                                                                                                                                                                                                                                                                                                                                                                                                                                                                                                                                                                                                                                                                                                                                                                                                                                                                                                                                                                                                                                                                                                                                                                                                                                                                                                                                                                                                                                                                                                                                                                                                    |                                                                    | Remarks                                         |                                        |                                                                |  |  |  |  |
| Inclusions:                                                   | Welcome to this stunning home with a WALKOUT BASEMENT BACKING THE WETLANDS. This 4-bedroom, 3.5-bath home is located in the highly sought-after<br>community of Mahogany. This is a property you truly need to see to believe. As you step inside, you are greeted by a grand foyer featuring high ceilings that<br>seamlessly blend into a spacious open office, perfect for remote work or quiet study time. The home flows effortlessly into an expansive open kitchen and living<br>area, ideal for family gatherings and cozy evenings watching your favorite shows. The modern kitchen is the heart of the home and has elegant quartz countertops,<br>a large island, stainless steel built-in appliances, and an electric cooktop, ensuring that every culinary adventure is a pleasure. Just off the kitchen, the large dining<br>room invites you to step out onto the outdoor deck, where you can enjoy breathtaking views of the serene pond and lush greenery. With no neighbors behind you,<br>this outdoor space offers a perfect retreat for quiet relaxation and entertaining. Heading upstairs, you'll find a massive family room that is perfect for game nights<br>or movie marathons, featuring a large window that frames another stunning view. The upper level also includes two generously sized bedrooms, perfect for family<br>or guests. The highlight of the upstairs is the primary suite, which features two large windows showcasing the beautiful community of Mahogany. The ensuite<br>bathroom is a true oasis, complete with a luxurious built-in bathtub, a 10-foot tile shower, and a double sink vanity. Additionally, the spacious walk-in closet offers<br>ample storage for all your needs. Heading to the WALK OUT basement, you will find an expansive family room. perfect for cozy family nights in. This level also<br>includes a versatile spare bedroom, which could easily serve as an office or guest room and an additional 4 piece bathroom Step outside to discover a beautifully<br>covered patio with soffit lighting, creating an inviting atmosphere for outdoor gatherings. The large backyard offers p |                                                                    |                                                 |                                        |                                                                |  |  |  |  |