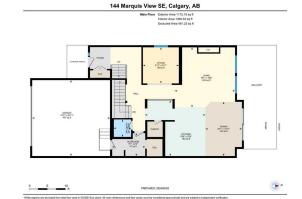

## 144 MARQUIS View, Calgary T3M 2H4

| MLS®#:<br>Status:                        | A2182228<br>Active                                                                                                                                  | Area:<br>County:                                      | Mahogany<br>Calgary | Listing<br>Date:<br>Change:                                                                                                                          | 12/05/24<br>None |                                                                                                                               | <pre>\$1,210,000 on:Fort McMurray</pre> |                |                                                                                                                         |                                             |
|------------------------------------------|-----------------------------------------------------------------------------------------------------------------------------------------------------|-------------------------------------------------------|---------------------|------------------------------------------------------------------------------------------------------------------------------------------------------|------------------|-------------------------------------------------------------------------------------------------------------------------------|-----------------------------------------|----------------|-------------------------------------------------------------------------------------------------------------------------|---------------------------------------------|
|                                          |                                                                                                                                                     |                                                       |                     | General Inf<br>Prop Type:<br>Sub Type:<br>City/Town:<br>Year Built:<br>Lot Informa<br>Lot Sz Ar:<br>Lot Shape:<br>Access:<br>Lot Feat:<br>Park Feat: | ation            | Residential<br>Detached<br>Calgary<br>2017<br>4,531 sqft<br>Back Yard,Backs on<br>Double Garage Attac                         |                                         | 2,595<br>2,595 | DOM<br><b>16</b><br>Layout<br>Beds:<br>Baths:<br>Style:<br>Parking<br>Ttl Park:<br>Garage Sz:<br><b>Behind,Wetlands</b> | 4 (3 1 )<br>3.5 (3 1)<br>2 Storey<br>4<br>2 |
|                                          |                                                                                                                                                     |                                                       |                     |                                                                                                                                                      |                  | Utilities and Feature                                                                                                         | 25                                      |                |                                                                                                                         |                                             |
| Roof:<br>Heating:<br>Sewer:<br>Ext Feat: | Forced Air                                                                                                                                          | Asphalt Shingle<br>Forced Air<br>Balcony,BBQ gas line |                     |                                                                                                                                                      |                  | Construction:<br>Composite Siding,Stone<br>Flooring:<br>Carpet,Hardwood,Tile<br>Water Source:<br>Fnd/Bsmt:<br>Poured Concrete |                                         |                |                                                                                                                         |                                             |
| Kitchen Ap<br>Int Feat:<br>Utilities:    | Appl: Built-In Oven,Built-In Refrigerator,Central Air Conditioner,Dishwasher,Dryer,Electric Cooktop,Range Hood,Washer,Washer/Dryer,Window Coverings |                                                       |                     |                                                                                                                                                      |                  |                                                                                                                               |                                         | w Coverings    |                                                                                                                         |                                             |
|                                          |                                                                                                                                                     |                                                       |                     |                                                                                                                                                      |                  | Room Information                                                                                                              |                                         |                |                                                                                                                         |                                             |
| Room                                     |                                                                                                                                                     | Level                                                 |                     | Dimension                                                                                                                                            | s                | Room                                                                                                                          |                                         | Level          | Dim                                                                                                                     | ensions                                     |

| <u>Room</u>  | Level | Dimensions    | <u>Room</u>      | Level | Dimensions     |
|--------------|-------|---------------|------------------|-------|----------------|
| 2pc Bathroom | Main  | 4`10" x 4`9"  | Dining Room      | Main  | 14`11" x 10`1" |
| Kitchen      | Main  | 15`4" x 16`8" | Living Room      | Main  | 16`6" x 16`7"  |
| Mud Room     | Main  | 6`3" x 9`1"   | Office           | Main  | 9`11" x 9`11"  |
| 4pc Bathroom | Upper | 9`11" x 4`10" | 5pc Ensuite bath | Upper | 14`3" x 13`5"  |
| Bedroom      | Upper | 10`2" x 13`7" | Bedroom          | Upper | 10`2" x 13`7"  |

| Family Room<br>Bedroom - Primary<br>Walk-In Closet<br>Bedroom | Upper<br>Upper<br>Upper<br>Basement                                                                                                                                                                                                                                                                                                                                                                                                                                                                                                                                                                                                                                                                                                                                                                                                                                                                                                                                                                                                                                                                                                                                                                                                                                                                                                                                                                                                                                                                                                                                                                                                                                                                                                                                                                                                                                                                                                                                                                                                                                                                                                                                | 14`10" x 13`11"<br>14`6" x 15`10"<br>5`5" x 10`1"<br>8`11" x 14`8" | Laundry<br>Storage<br>4pc Bathroom<br>Game Room | Upper<br>Upper<br>Basement<br>Basement | 9`11" x 6`1"<br>9`11" x 5`7"<br>7`7" x 4`10"<br>28`4" x 14`11" |  |  |  |  |
|---------------------------------------------------------------|--------------------------------------------------------------------------------------------------------------------------------------------------------------------------------------------------------------------------------------------------------------------------------------------------------------------------------------------------------------------------------------------------------------------------------------------------------------------------------------------------------------------------------------------------------------------------------------------------------------------------------------------------------------------------------------------------------------------------------------------------------------------------------------------------------------------------------------------------------------------------------------------------------------------------------------------------------------------------------------------------------------------------------------------------------------------------------------------------------------------------------------------------------------------------------------------------------------------------------------------------------------------------------------------------------------------------------------------------------------------------------------------------------------------------------------------------------------------------------------------------------------------------------------------------------------------------------------------------------------------------------------------------------------------------------------------------------------------------------------------------------------------------------------------------------------------------------------------------------------------------------------------------------------------------------------------------------------------------------------------------------------------------------------------------------------------------------------------------------------------------------------------------------------------|--------------------------------------------------------------------|-------------------------------------------------|----------------------------------------|----------------------------------------------------------------|--|--|--|--|
| Furnace/Utility Room                                          | Basement                                                                                                                                                                                                                                                                                                                                                                                                                                                                                                                                                                                                                                                                                                                                                                                                                                                                                                                                                                                                                                                                                                                                                                                                                                                                                                                                                                                                                                                                                                                                                                                                                                                                                                                                                                                                                                                                                                                                                                                                                                                                                                                                                           | 0 11 x 14 0<br>13`1" x 13`4"                                       | Walk-In Closet                                  | Basement                               | 20 4 X 14 11<br>6`10" x 8`7"                                   |  |  |  |  |
| runace, othry Room                                            | Dasement                                                                                                                                                                                                                                                                                                                                                                                                                                                                                                                                                                                                                                                                                                                                                                                                                                                                                                                                                                                                                                                                                                                                                                                                                                                                                                                                                                                                                                                                                                                                                                                                                                                                                                                                                                                                                                                                                                                                                                                                                                                                                                                                                           | 13 1 × 13 4                                                        | Legal/Tax/Financial                             | basement                               |                                                                |  |  |  |  |
| Title:                                                        |                                                                                                                                                                                                                                                                                                                                                                                                                                                                                                                                                                                                                                                                                                                                                                                                                                                                                                                                                                                                                                                                                                                                                                                                                                                                                                                                                                                                                                                                                                                                                                                                                                                                                                                                                                                                                                                                                                                                                                                                                                                                                                                                                                    | Zoning:                                                            |                                                 |                                        |                                                                |  |  |  |  |
| Fee Simple                                                    |                                                                                                                                                                                                                                                                                                                                                                                                                                                                                                                                                                                                                                                                                                                                                                                                                                                                                                                                                                                                                                                                                                                                                                                                                                                                                                                                                                                                                                                                                                                                                                                                                                                                                                                                                                                                                                                                                                                                                                                                                                                                                                                                                                    | R-G                                                                |                                                 |                                        |                                                                |  |  |  |  |
| Legal Desc:                                                   | 1413477                                                                                                                                                                                                                                                                                                                                                                                                                                                                                                                                                                                                                                                                                                                                                                                                                                                                                                                                                                                                                                                                                                                                                                                                                                                                                                                                                                                                                                                                                                                                                                                                                                                                                                                                                                                                                                                                                                                                                                                                                                                                                                                                                            |                                                                    |                                                 |                                        |                                                                |  |  |  |  |
|                                                               |                                                                                                                                                                                                                                                                                                                                                                                                                                                                                                                                                                                                                                                                                                                                                                                                                                                                                                                                                                                                                                                                                                                                                                                                                                                                                                                                                                                                                                                                                                                                                                                                                                                                                                                                                                                                                                                                                                                                                                                                                                                                                                                                                                    |                                                                    | Remarks                                         |                                        |                                                                |  |  |  |  |
| Inclusions:                                                   | Welcome to this stunning home with a WALKOUT BASEMENT BACKING THE WETLANDS. This 4-bedroom, 3.5-bath home is located in the highly sought-after<br>community of Mahogany. This is a property you truly need to see to believe. As you step inside, you are greeted by a grand foyer featuring high ceilings that<br>seamlessly blend into a spacious open office, perfect for remote work or quiet study time. The home flows effortlessly into an expansive open kitchen and living<br>area, ideal for family gatherings and cozy evenings watching your favorite shows. The modern kitchen is the heart of the home and has elegant quartz countertops,<br>a large island, stainless steel built-in appliances, and an electric cooktop, ensuring that every culinary adventure is a pleasure. Just off the kitchen, the large dining<br>room invites you to step out onto the outdoor deck, where you can enjoy breathtaking views of the serene pond and lush greenery. With no neighbors behind you,<br>this outdoor space offers a perfect retreat for quiet relaxation and entertaining. Heading upstairs, you'll find a massive family room that is perfect for game nights<br>or movie marathons, featuring a large window that frames another stunning view. The upper level also includes two generously sized bedrooms, perfect for family<br>or guests. The highlight of the upstairs is the primary suite, which features two large windows showcasing the beautiful community of Mahogany. The ensuite<br>bathroom is a true oasis, complete with a luxurious built-in bathtub, a 10-foot tile shower, and a double sink vanity. Additionally, the spacious walk-in closet offers<br>ample storage for all your needs. Heading to the WALK OUT basement, you will find an expansive family room. perfect for cozy family nights in. This level also<br>includes a versatile spare bedroom, which could easily serve as an office or guest room and an additional 4 piece bathroom Step outside to discover a beautifully<br>covered patio with soffit lighting, creating an inviting atmosphere for outdoor gatherings. The large backyard offers p |                                                                    |                                                 |                                        |                                                                |  |  |  |  |