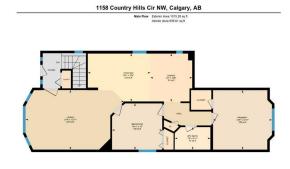

## 1158 COUNTRY HILLS Circle, Calgary T3K4W9

|                                          | 182241<br>nding                             | Area:<br>County:                                                                                                                                                                                              | Country Hills<br>Calgary | Listing<br>Date:<br>Change:                                                                                                                          | 12/05/24<br>None |                                                                                                      | \$564,500<br>m: Fort McMurray                                                                      |                         |                                                                                               |                                        |
|------------------------------------------|---------------------------------------------|---------------------------------------------------------------------------------------------------------------------------------------------------------------------------------------------------------------|--------------------------|------------------------------------------------------------------------------------------------------------------------------------------------------|------------------|------------------------------------------------------------------------------------------------------|----------------------------------------------------------------------------------------------------|-------------------------|-----------------------------------------------------------------------------------------------|----------------------------------------|
|                                          |                                             |                                                                                                                                                                                                               |                          | General Inf<br>Prop Type:<br>Sub Type:<br>City/Town:<br>Year Built:<br>Lot Informa<br>Lot Sz Ar:<br>Lot Shape:<br>Access:<br>Lot Feat:<br>Park Feat: |                  | Residential<br>Detached<br>Calgary<br>1998<br>3,207 sqft<br>Rectangular Lot<br>Alley Access,Off Stre | <u>Finished Floor Area</u><br>Abv Sqft:<br>Low Sqft:<br>Ttl Sqft:<br><b>eet,On Street,Parkin</b> g | 1,015<br>1,015<br>g Pad | DOM<br><b>16</b><br>Layout<br>Beds:<br>Baths:<br>Style:<br>Parking<br>Ttl Park:<br>Garage Sz: | 3 (2 1 )<br>2.0 (2 0)<br>Bungalow<br>1 |
|                                          |                                             |                                                                                                                                                                                                               |                          |                                                                                                                                                      |                  | Utilities and Feature                                                                                | S                                                                                                  |                         |                                                                                               |                                        |
| Roof:<br>Heating:<br>Sewer:<br>Ext Feat: | Asphalt Shingl<br>Central,Forced<br>Storage |                                                                                                                                                                                                               |                          | Construction:<br>Vinyl Siding<br>Flooring:<br>Carpet,Vinyl Plank<br>Water Source:<br>Fnd/Bsmt:<br>Poured Concrete                                    |                  |                                                                                                      |                                                                                                    |                         |                                                                                               |                                        |
|                                          |                                             | Dishwasher,Dryer,Electric Stove,Microwave Hood Fan,Range Hood,Refrigerator,Washer,Window Coverings<br>Ceiling Fan(s),High Ceilings,No Smoking Home,Open Floorplan,Pantry,Vaulted Ceiling(s),Walk-In Closet(s) |                          |                                                                                                                                                      |                  |                                                                                                      |                                                                                                    |                         |                                                                                               |                                        |
| Kitchen Appl:<br>Int Feat:<br>Utilities: |                                             |                                                                                                                                                                                                               |                          |                                                                                                                                                      |                  |                                                                                                      | rator,Washer,Windov                                                                                |                         |                                                                                               |                                        |