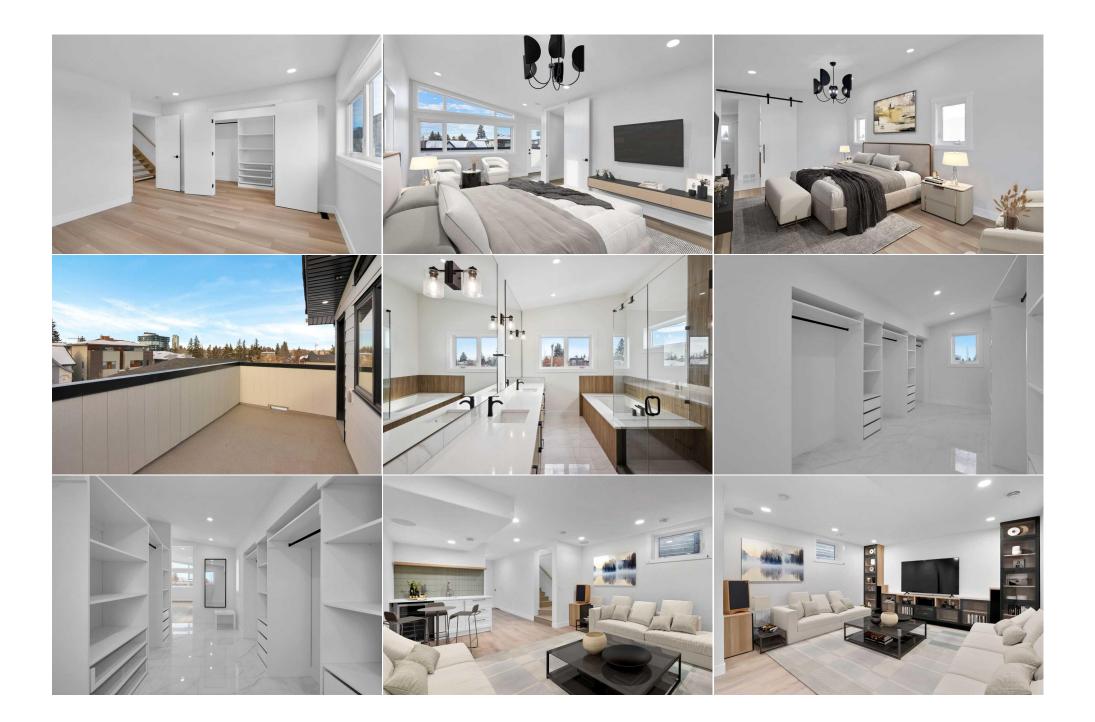

| Laundry<br>Bedroom - Primary<br>Walk-In Closet<br>Bedroom<br>Hall<br>Furnace/Utility Room | Second<br>Third<br>Third<br>Basement<br>Basement<br>Basement                                                                                                                                                                                                                                                                                                                                                                                                                                                                                                                                                                                                                                                                                                                                                                                                                                                                                                                                                                                                                                                                                                                                                                                                                                                                                                                                                                                                                                                                                                                                                                                                                                                                                                                                                                                                                | 9`1" x 5`11"<br>16`4" x 20`5"<br>8`10" x 13`8"<br>16`1" x 13`6"<br>5`5" x 18`0"<br>6`8" x 17`8" | 4pc Bathroom<br>5pc Ensuite bath<br>Hall<br>4pc Bathroom<br>Game Room<br>Legal/Tax/Financial | Second<br>Third<br>Third<br>Basement<br>Basement | 10`10" x 7`10"<br>12`9" x 17`8"<br>3`5" x 4`9"<br>5`9" x 9`0"<br>16`2" x 18`8" |  |  |
|-------------------------------------------------------------------------------------------|-----------------------------------------------------------------------------------------------------------------------------------------------------------------------------------------------------------------------------------------------------------------------------------------------------------------------------------------------------------------------------------------------------------------------------------------------------------------------------------------------------------------------------------------------------------------------------------------------------------------------------------------------------------------------------------------------------------------------------------------------------------------------------------------------------------------------------------------------------------------------------------------------------------------------------------------------------------------------------------------------------------------------------------------------------------------------------------------------------------------------------------------------------------------------------------------------------------------------------------------------------------------------------------------------------------------------------------------------------------------------------------------------------------------------------------------------------------------------------------------------------------------------------------------------------------------------------------------------------------------------------------------------------------------------------------------------------------------------------------------------------------------------------------------------------------------------------------------------------------------------------|-------------------------------------------------------------------------------------------------|----------------------------------------------------------------------------------------------|--------------------------------------------------|--------------------------------------------------------------------------------|--|--|
| Title:<br><b>Fee Simple</b><br>Legal Desc:                                                | 5125AM                                                                                                                                                                                                                                                                                                                                                                                                                                                                                                                                                                                                                                                                                                                                                                                                                                                                                                                                                                                                                                                                                                                                                                                                                                                                                                                                                                                                                                                                                                                                                                                                                                                                                                                                                                                                                                                                      | Zoning:<br><b>M-C1</b>                                                                          | Remarks                                                                                      |                                                  |                                                                                |  |  |
| Pub Rmks:<br>Inclusions:<br>Property Listed By:                                           | Remarks<br>If you're looking for a custom-built home that perfectly combines modern elegance with functional living spaces, this brand-new luxury home is the one to see. With<br>over 2540 sq. ft. of thoughtfully designed space and an additional 900 sq. ft. in the fully developed basement, it offers an abundance of room for families, couples,<br>or anyone seeking a home with versatile features. The main floor boasts 9-ft ceilings, a chef-inspired kitchen with white stone countertops, BOSCH stainless<br>appliances including and a 36-inch FORNO 6 burner gas stove, a cozy living room with a floor-to-ceiling stone electric fireplace, and a formal dining area. The second<br>floor is equally impressive, with a glass-enclosed open-to-below office or flex area, two spacious bedrooms with custom closets, and a luxurious 4-piece bathroom<br>featuring heated tile floors. The primary suite on the third floor is a private retreat, complete with vaulted ceilings, a west-facing rooftop balcony, and a spa-<br>inspired ensuite that includes a soaker tub, glass shower, heated floors, and custom built-ins. The basement adds even more value with a large recreation room,<br>fourth bedroom, full bathroom, and custom wet bar. Outside, the fully fenced yard features a pergola-covered deck, and the oversized double detached garage<br>offers epoxy flooring and vaulted ceilings for maximum functionality. Built by the trusted custom builder, this home includes energy-efficient mechanical systems, a<br>builder's warranty, and a design that embraces both comfort and sophistication. Ready for immediate possession, this property is a must-see for anyone looking for<br>their dream home. Call and book your showing today!<br>X2 TV's and Sound Entertainment System in Basement<br>Real Estate Professionals Inc. |                                                                                                 |                                                                                              |                                                  |                                                                                |  |  |