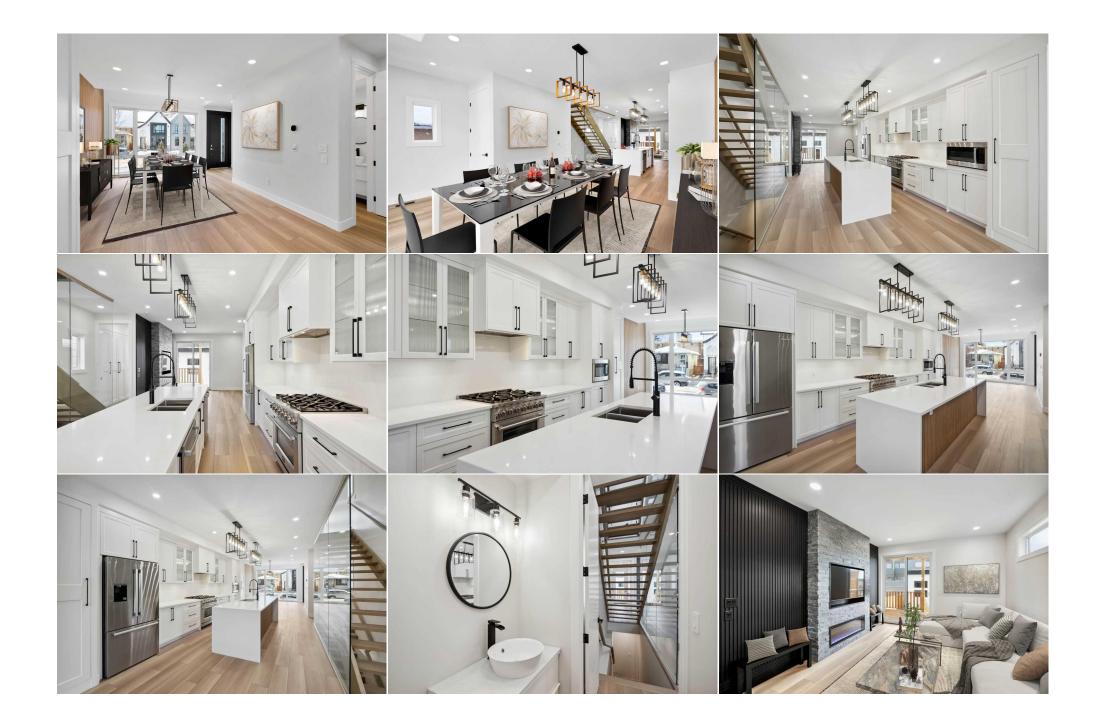

| Laundry<br>Bedroom - Primary<br>Walk-In Closet<br>Bedroom<br>Hall<br>Furnace/Utility Room | Second<br>Third<br>Third<br>Basement<br>Basement<br>Basement                                                                                                                                                                                                                                                                                                                                                                                                                                                                                                                                                                                                                                                                                                                                                                                                                                                                                                                                                                                                                                                                                                                                                                                                                                                                                                                                                                                                                                                                                                                                                                                                                                                                                                                                                                                                                | 9`1" x 5`11"<br>16`4" x 20`5"<br>8`10" x 13`8"<br>16`1" x 13`6"<br>5`5" x 18`0"<br>6`8" x 17`8" | 4pc Bathroom<br>5pc Ensuite bath<br>Hall<br>4pc Bathroom<br>Game Room<br>Legal/Tax/Financial | Second<br>Third<br>Third<br>Basement<br>Basement | 10`10" x 7`10"<br>12`9" x 17`8"<br>3`5" x 4`9"<br>5`9" x 9`0"<br>16`2" x 18`8" |  |  |
|-------------------------------------------------------------------------------------------|-----------------------------------------------------------------------------------------------------------------------------------------------------------------------------------------------------------------------------------------------------------------------------------------------------------------------------------------------------------------------------------------------------------------------------------------------------------------------------------------------------------------------------------------------------------------------------------------------------------------------------------------------------------------------------------------------------------------------------------------------------------------------------------------------------------------------------------------------------------------------------------------------------------------------------------------------------------------------------------------------------------------------------------------------------------------------------------------------------------------------------------------------------------------------------------------------------------------------------------------------------------------------------------------------------------------------------------------------------------------------------------------------------------------------------------------------------------------------------------------------------------------------------------------------------------------------------------------------------------------------------------------------------------------------------------------------------------------------------------------------------------------------------------------------------------------------------------------------------------------------------|-------------------------------------------------------------------------------------------------|----------------------------------------------------------------------------------------------|--------------------------------------------------|--------------------------------------------------------------------------------|--|--|
| Title:<br><b>Fee Simple</b><br>Legal Desc:                                                | 5125AM                                                                                                                                                                                                                                                                                                                                                                                                                                                                                                                                                                                                                                                                                                                                                                                                                                                                                                                                                                                                                                                                                                                                                                                                                                                                                                                                                                                                                                                                                                                                                                                                                                                                                                                                                                                                                                                                      | Zoning:<br><b>M-C1</b>                                                                          | Remarks                                                                                      |                                                  |                                                                                |  |  |
| Pub Rmks:<br>Inclusions:<br>Property Listed By:                                           | Remarks<br>If you're looking for a custom-built home that perfectly combines modern elegance with functional living spaces, this brand-new luxury home is the one to see. With<br>over 2540 sq. ft. of thoughtfully designed space and an additional 900 sq. ft. in the fully developed basement, it offers an abundance of room for families, couples,<br>or anyone seeking a home with versatile features. The main floor boasts 9-ft ceilings, a chef-inspired kitchen with white stone countertops, BOSCH stainless<br>appliances including and a 36-inch FORNO 6 burner gas stove, a cozy living room with a floor-to-ceiling stone electric fireplace, and a formal dining area. The second<br>floor is equally impressive, with a glass-enclosed open-to-below office or flex area, two spacious bedrooms with custom closets, and a luxurious 4-piece bathroom<br>featuring heated tile floors. The primary suite on the third floor is a private retreat, complete with vaulted ceilings, a west-facing rooftop balcony, and a spa-<br>inspired ensuite that includes a soaker tub, glass shower, heated floors, and custom built-ins. The basement adds even more value with a large recreation room,<br>fourth bedroom, full bathroom, and custom wet bar. Outside, the fully fenced yard features a pergola-covered deck, and the oversized double detached garage<br>offers epoxy flooring and vaulted ceilings for maximum functionality. Built by the trusted custom builder, this home includes energy-efficient mechanical systems, a<br>builder's warranty, and a design that embraces both comfort and sophistication. Ready for immediate possession, this property is a must-see for anyone looking for<br>their dream home. Call and book your showing today!<br>X2 TV's and Sound Entertainment System in Basement<br>Real Estate Professionals Inc. |                                                                                                 |                                                                                              |                                                  |                                                                                |  |  |