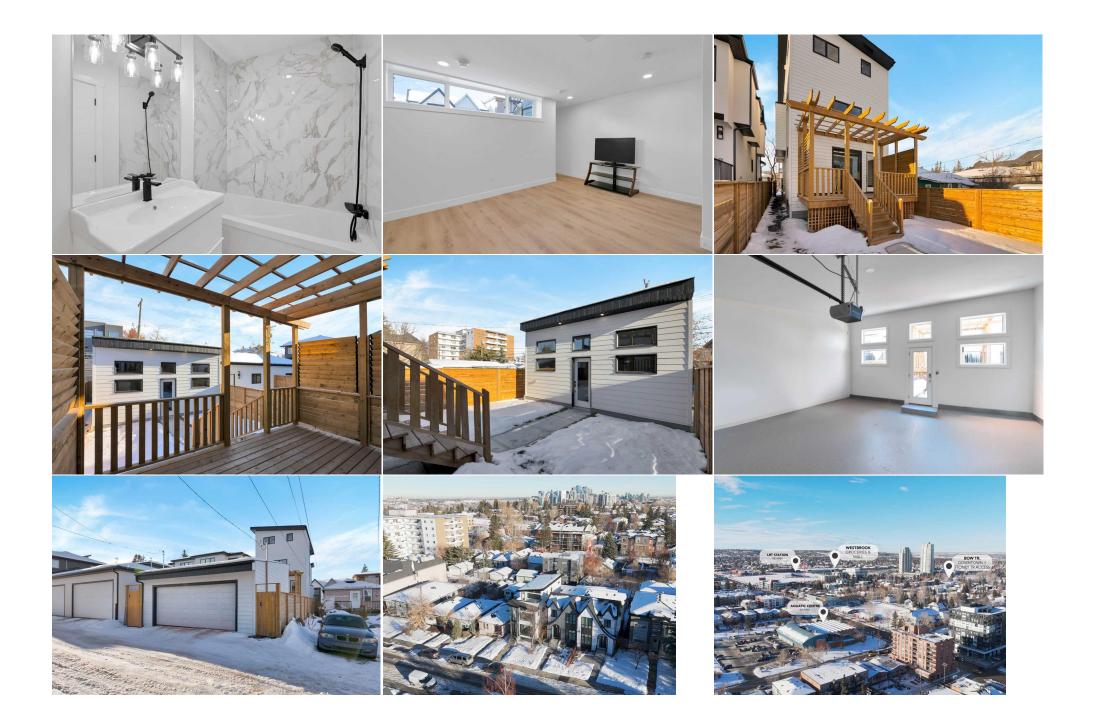

| Laundry<br>Bedroom - Primary<br>Walk-In Closet<br>Bedroom<br>Hall<br>Furnace/Utility Room | Second<br>Third<br>Third<br>Basement<br>Basement<br>Basement                                                                                                                                                                                                                                                                                                                                                                                                                                                                                                                                                                                                                                                                                                                                                                                                                                                                                                                                                                                                                                                                                                                                                                                                                                                                                                                                                                                                                                                                                                                                                                                                                                                                                                                                                                                                                | 9`1" x 5`11"<br>16`4" x 20`5"<br>8`10" x 13`8"<br>16`1" x 13`6"<br>5`5" x 18`0"<br>6`8" x 17`8" | 4pc Bathroom<br>5pc Ensuite bath<br>Hall<br>4pc Bathroom<br>Game Room<br>Legal/Tax/Financial | Second<br>Third<br>Third<br>Basement<br>Basement | 10`10" x 7`10"<br>12`9" x 17`8"<br>3`5" x 4`9"<br>5`9" x 9`0"<br>16`2" x 18`8" |  |  |
|-------------------------------------------------------------------------------------------|-----------------------------------------------------------------------------------------------------------------------------------------------------------------------------------------------------------------------------------------------------------------------------------------------------------------------------------------------------------------------------------------------------------------------------------------------------------------------------------------------------------------------------------------------------------------------------------------------------------------------------------------------------------------------------------------------------------------------------------------------------------------------------------------------------------------------------------------------------------------------------------------------------------------------------------------------------------------------------------------------------------------------------------------------------------------------------------------------------------------------------------------------------------------------------------------------------------------------------------------------------------------------------------------------------------------------------------------------------------------------------------------------------------------------------------------------------------------------------------------------------------------------------------------------------------------------------------------------------------------------------------------------------------------------------------------------------------------------------------------------------------------------------------------------------------------------------------------------------------------------------|-------------------------------------------------------------------------------------------------|----------------------------------------------------------------------------------------------|--------------------------------------------------|--------------------------------------------------------------------------------|--|--|
| Title:<br><b>Fee Simple</b><br>Legal Desc:                                                | 5125AM                                                                                                                                                                                                                                                                                                                                                                                                                                                                                                                                                                                                                                                                                                                                                                                                                                                                                                                                                                                                                                                                                                                                                                                                                                                                                                                                                                                                                                                                                                                                                                                                                                                                                                                                                                                                                                                                      | Zoning:<br><b>M-C1</b>                                                                          | Remarks                                                                                      |                                                  |                                                                                |  |  |
| Pub Rmks:<br>Inclusions:<br>Property Listed By:                                           | Remarks<br>If you're looking for a custom-built home that perfectly combines modern elegance with functional living spaces, this brand-new luxury home is the one to see. With<br>over 2540 sq. ft. of thoughtfully designed space and an additional 900 sq. ft. in the fully developed basement, it offers an abundance of room for families, couples,<br>or anyone seeking a home with versatile features. The main floor boasts 9-ft ceilings, a chef-inspired kitchen with white stone countertops, BOSCH stainless<br>appliances including and a 36-inch FORNO 6 burner gas stove, a cozy living room with a floor-to-ceiling stone electric fireplace, and a formal dining area. The second<br>floor is equally impressive, with a glass-enclosed open-to-below office or flex area, two spacious bedrooms with custom closets, and a luxurious 4-piece bathroom<br>featuring heated tile floors. The primary suite on the third floor is a private retreat, complete with vaulted ceilings, a west-facing rooftop balcony, and a spa-<br>inspired ensuite that includes a soaker tub, glass shower, heated floors, and custom built-ins. The basement adds even more value with a large recreation room,<br>fourth bedroom, full bathroom, and custom wet bar. Outside, the fully fenced yard features a pergola-covered deck, and the oversized double detached garage<br>offers epoxy flooring and vaulted ceilings for maximum functionality. Built by the trusted custom builder, this home includes energy-efficient mechanical systems, a<br>builder's warranty, and a design that embraces both comfort and sophistication. Ready for immediate possession, this property is a must-see for anyone looking for<br>their dream home. Call and book your showing today!<br>X2 TV's and Sound Entertainment System in Basement<br>Real Estate Professionals Inc. |                                                                                                 |                                                                                              |                                                  |                                                                                |  |  |