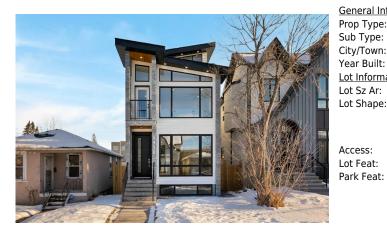

## 1930 27 Street, Calgary T3E2E5

| MLS®#:  | A2182242 | Area:   | Killarney/Glengarry | Listing          | 12/06/24        | List Price: <b>\$1,275,000</b> |
|---------|----------|---------|---------------------|------------------|-----------------|--------------------------------|
| Status: | Active   | County  | Calgary             | Date:<br>Change: | -\$24k, 22-Jan  | Association: Fort McMurray     |
| Status. | Active   | County: | Calgary             | change.          | -\$24K, 22-jali | Association. Fort McMullay     |

| eneral Informatior    | -              |                       |                   |                       |                        |        |
|-----------------------|----------------|-----------------------|-------------------|-----------------------|------------------------|--------|
| rop Type:             | Residential    |                       |                   | 57                    |                        |        |
| ub Type:              | Detached       |                       |                   | <u>Layout</u>         |                        |        |
| ity/Town:             | Calgary        | Finished Floor Ar     | <u>ea</u>         | Beds:                 | 4(31)                  |        |
| ear Built:            | 2024           | Abv Sqft:             | 2,519             | Baths:                | 3.5 (3 1)              |        |
| <u>ot Information</u> |                | Low Sqft:             |                   | Style:                | 3 Storey               |        |
| ot Sz Ar:             | 3,121 sqft     | Ttl Sqft:             | 2,519             |                       |                        |        |
| ot Shape:             |                |                       |                   | Parking               |                        |        |
|                       |                |                       |                   |                       | -                      |        |
|                       |                |                       |                   | Ttl Park:             | 2                      |        |
|                       |                |                       |                   | Garage Sz:            | 2                      |        |
| ccess:                |                |                       |                   |                       |                        |        |
| ot Feat:              | Back Lane,Back | Yard, Front Yard, Law | n,Low Maintenance | Landscape,Landscaped, | Street Lighting,Privat | e,View |
| auls Franks           |                |                       |                   |                       |                        |        |