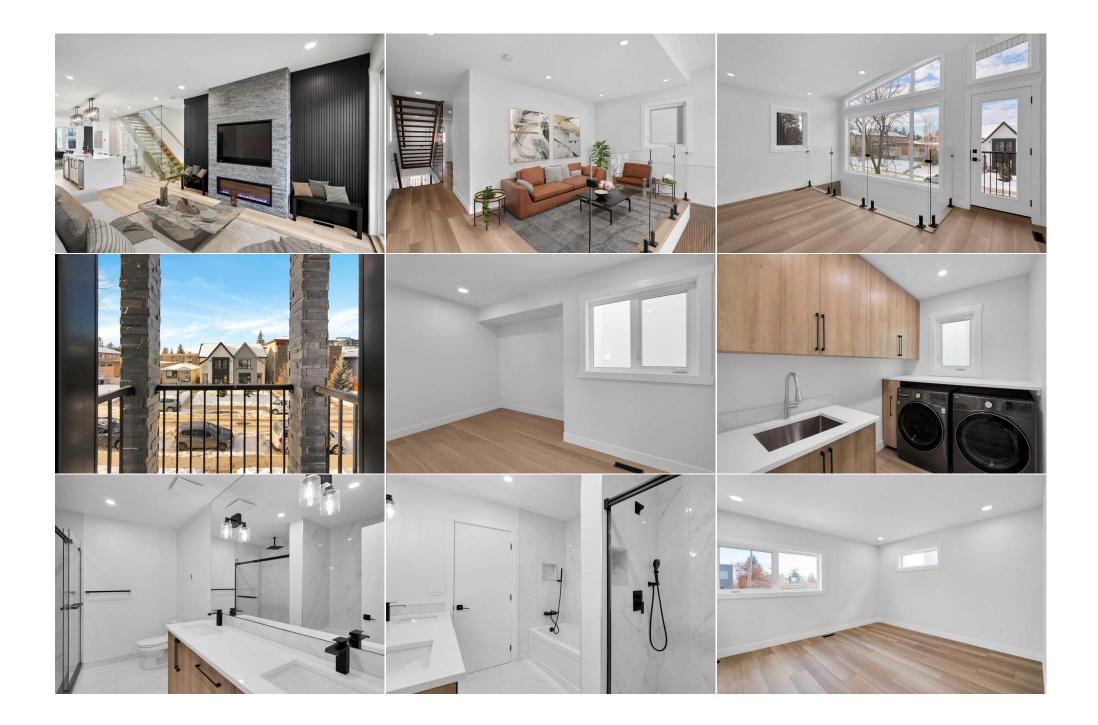

| Laundry<br>Bedroom - Primary<br>Walk-In Closet<br>Bedroom<br>Hall<br>Furnace/Utility Room | Second<br>Third<br>Third<br>Basement<br>Basement<br>Basement                                                                                                                                                                                                                                                                                                                                                                                                                                                                                                                                                                                                                                                                                                                                                                                                                                                                                                                                                                                                                                                                                                                                                                                                                                                                                                                                                                                                                                                                                                                                                                                                                                                                                                                                                                                                                | 9`1" x 5`11"<br>16`4" x 20`5"<br>8`10" x 13`8"<br>16`1" x 13`6"<br>5`5" x 18`0"<br>6`8" x 17`8" | 4pc Bathroom<br>5pc Ensuite bath<br>Hall<br>4pc Bathroom<br>Game Room<br>Legal/Tax/Financial | Second<br>Third<br>Third<br>Basement<br>Basement | 10`10" x 7`10"<br>12`9" x 17`8"<br>3`5" x 4`9"<br>5`9" x 9`0"<br>16`2" x 18`8" |  |  |
|-------------------------------------------------------------------------------------------|-----------------------------------------------------------------------------------------------------------------------------------------------------------------------------------------------------------------------------------------------------------------------------------------------------------------------------------------------------------------------------------------------------------------------------------------------------------------------------------------------------------------------------------------------------------------------------------------------------------------------------------------------------------------------------------------------------------------------------------------------------------------------------------------------------------------------------------------------------------------------------------------------------------------------------------------------------------------------------------------------------------------------------------------------------------------------------------------------------------------------------------------------------------------------------------------------------------------------------------------------------------------------------------------------------------------------------------------------------------------------------------------------------------------------------------------------------------------------------------------------------------------------------------------------------------------------------------------------------------------------------------------------------------------------------------------------------------------------------------------------------------------------------------------------------------------------------------------------------------------------------|-------------------------------------------------------------------------------------------------|----------------------------------------------------------------------------------------------|--------------------------------------------------|--------------------------------------------------------------------------------|--|--|
| Title:<br><b>Fee Simple</b><br>Legal Desc:                                                | 5125AM                                                                                                                                                                                                                                                                                                                                                                                                                                                                                                                                                                                                                                                                                                                                                                                                                                                                                                                                                                                                                                                                                                                                                                                                                                                                                                                                                                                                                                                                                                                                                                                                                                                                                                                                                                                                                                                                      | Zoning:<br><b>M-C1</b>                                                                          | Remarks                                                                                      |                                                  |                                                                                |  |  |
| Pub Rmks:<br>Inclusions:<br>Property Listed By:                                           | Remarks<br>If you're looking for a custom-built home that perfectly combines modern elegance with functional living spaces, this brand-new luxury home is the one to see. With<br>over 2540 sq. ft. of thoughtfully designed space and an additional 900 sq. ft. in the fully developed basement, it offers an abundance of room for families, couples,<br>or anyone seeking a home with versatile features. The main floor boasts 9-ft ceilings, a chef-inspired kitchen with white stone countertops, BOSCH stainless<br>appliances including and a 36-inch FORNO 6 burner gas stove, a cozy living room with a floor-to-ceiling stone electric fireplace, and a formal dining area. The second<br>floor is equally impressive, with a glass-enclosed open-to-below office or flex area, two spacious bedrooms with custom closets, and a luxurious 4-piece bathroom<br>featuring heated tile floors. The primary suite on the third floor is a private retreat, complete with vaulted ceilings, a west-facing rooftop balcony, and a spa-<br>inspired ensuite that includes a soaker tub, glass shower, heated floors, and custom built-ins. The basement adds even more value with a large recreation room,<br>fourth bedroom, full bathroom, and custom wet bar. Outside, the fully fenced yard features a pergola-covered deck, and the oversized double detached garage<br>offers epoxy flooring and vaulted ceilings for maximum functionality. Built by the trusted custom builder, this home includes energy-efficient mechanical systems, a<br>builder's warranty, and a design that embraces both comfort and sophistication. Ready for immediate possession, this property is a must-see for anyone looking for<br>their dream home. Call and book your showing today!<br>X2 TV's and Sound Entertainment System in Basement<br>Real Estate Professionals Inc. |                                                                                                 |                                                                                              |                                                  |                                                                                |  |  |