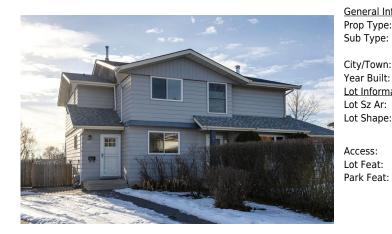

## 1015 FONDA Court, Calgary T2A5S1

| MLS®#:  | A2182243 | Area:   | Forest Heights | Listing<br>Date: | 12/10/24 | List Price: <b>\$459,900</b> |
|---------|----------|---------|----------------|------------------|----------|------------------------------|
| Status: | Active   | County: | Calgary        | Change:          | None     | Association: Fort McMurray   |

| ral Information  |                 |                      |                     | DOM                         |                       |
|------------------|-----------------|----------------------|---------------------|-----------------------------|-----------------------|
| Туре:            | Residential     |                      |                     | 11                          |                       |
| Туре:            | Semi Detached   | (Half                |                     | <u>Layout</u>               |                       |
|                  | Duplex)         | Finished Floor Ar    | ea                  | Beds:                       | 3 (3 )                |
| Fown:            | Calgary         | Abv Sqft:            | 1,065               | Baths:                      | 1.5 (1 1)             |
| Built:           | 1977            | Low Sqft:            |                     | Style:                      | 2 Storey,Side by Side |
| <u>formation</u> |                 | Ttl Sqft:            | 1,065               |                             |                       |
| z Ar:<br>hape:   | 4,187 sqft      |                      |                     | <u>Parking</u><br>Ttl Park: | 2                     |
|                  |                 |                      |                     | Garage Sz:                  | 2                     |
| SS:              |                 |                      |                     |                             |                       |
| eat:             | Backs on to Par | k/Green Space,Cul-De | e-Sac,No Neighbours | Behind, Irregular Lot, La   | ndscaped              |