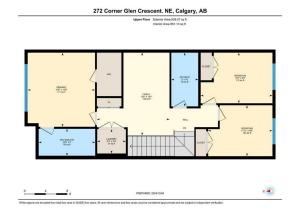

## 272 CORNER GLEN Crescent, Calgary T3N 2L8

| MLS®#:  | A2182266 | Area:   | Cornerstone | Listing<br>Date:                                                                                                | 12/04/24 |                                                         | List Price: | \$678,000                                                         |                |                                                             |                                 |
|---------|----------|---------|-------------|-----------------------------------------------------------------------------------------------------------------|----------|---------------------------------------------------------|-------------|-------------------------------------------------------------------|----------------|-------------------------------------------------------------|---------------------------------|
| Status: | Active   | County: | Calgary     | Change:                                                                                                         | None     |                                                         | Associatio  | n: Fort McMurray                                                  |                |                                                             |                                 |
|         |          |         |             | General Info<br>Prop Type:<br>Sub Type:<br>City/Town:<br>Year Built:<br>Lot Informa<br>Lot Sz Ar:<br>Lot Shape: |          | Residentia<br>Detached<br>Calgary<br>2024<br>2,970 sqft |             | <u>Finished Floor Area</u><br>Abv Sqft:<br>Low Sqft:<br>Ttl Sqft: | 1,894<br>1,894 | DOM<br>49<br>Layout<br>Beds:<br>Baths:<br>Style:<br>Parking | 4 (4 )<br>3.0 (3 0)<br>2 Storey |
|         |          |         |             | Access:<br>Lot Feat:<br>Park Feat:                                                                              |          | Back Lane<br>Off Street,                                | -           | l,Rectangular Lot<br>ad                                           |                | Ttl Park:<br>Garage Sz:                                     | 2                               |

Utilities and Features

| Roof:<br>Heating:<br>Sewer:                                                               | Asphalt Shingle<br>Forced Air,Natural Gas               |                           | Construction:<br><b>Stone,Vinyl Siding,Wood</b>  <br>Flooring:                                 | Stone,Vinyl Siding,Wood Frame                     |                                    |  |  |
|-------------------------------------------------------------------------------------------|---------------------------------------------------------|---------------------------|------------------------------------------------------------------------------------------------|---------------------------------------------------|------------------------------------|--|--|
| xt Feat: Playground,Private Yard,Rain Gutters                                             |                                                         |                           | Carpet,Vinyl Plank<br>Water Source:<br>Fnd/Bsmt:<br>Poured Concrete                            | Carpet, Vinyl Plank<br>Water Source:<br>Fnd/Bsmt: |                                    |  |  |
| Kitchen Appl:<br>nt Feat:                                                                 | Dishwasher,Dryer,M<br>High Ceilings,Kitche<br>Closet(s) |                           | er<br>me,Pantry,Quartz Counters,Separate Entrance,Smart Home,Soaking Tub,Vinyl Windows,Walk-In |                                                   |                                    |  |  |
|                                                                                           | Closel(S)                                               |                           |                                                                                                |                                                   |                                    |  |  |
| Utilities:                                                                                | Closel(s)                                               |                           | Room Information                                                                               |                                                   |                                    |  |  |
| Room                                                                                      | Level<br>Main                                           | Dimensions<br>5`1" x 8`4" | Room Information <u>Room</u> Bedroom                                                           | <u>Level</u><br>Main                              | <u>Dimensions</u><br>9`10" x 11`8" |  |  |
| Utilities:<br><u>Room</u><br>3pc Bathroom<br>Dining Room<br>Living Room<br>3pc Ensuite ba | <u>Level</u><br>Main<br>Main<br>Main                    |                           | Room                                                                                           |                                                   |                                    |  |  |