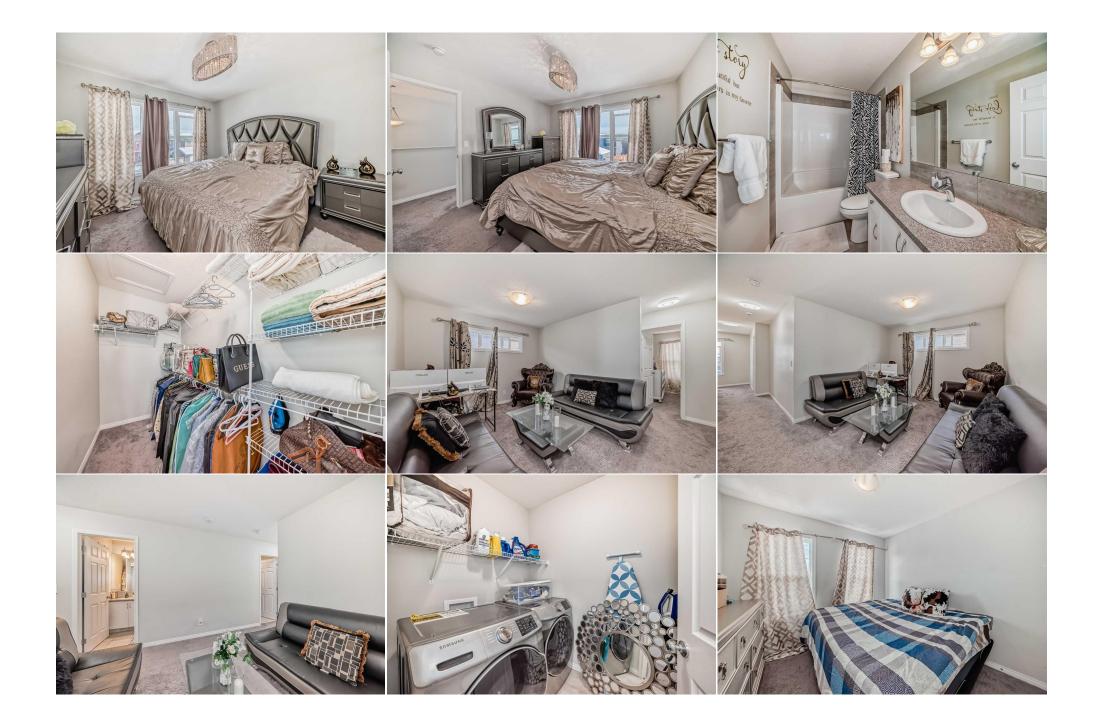

Utilities and Features

| Roof:<br>Heating:<br>Sewer:                                                                                                                                                                                                                                                    | Asphalt Shingle<br>Forced Air |                                       |                                                                                              | Construction:<br><b>Stone,Vinyl Siding,Wood Frame</b><br>Flooring:    |                                               |                                                                                                |  |  |  |
|--------------------------------------------------------------------------------------------------------------------------------------------------------------------------------------------------------------------------------------------------------------------------------|-------------------------------|---------------------------------------|----------------------------------------------------------------------------------------------|-----------------------------------------------------------------------|-----------------------------------------------|------------------------------------------------------------------------------------------------|--|--|--|
| Ext Feat: Lighting,Other                                                                                                                                                                                                                                                       |                               |                                       | 5                                                                                            | Carpet, Ceramic Tile, Vinyl Plank<br>Water Source:<br>Fnd/Bsmt:       |                                               |                                                                                                |  |  |  |
| Kitchen Appl: Dishwasher,Dryer,Electric Stove,Microwave Hood Fan,Refrigerator,Washer,Window Coverings   Int Feat: Breakfast Bar,Built-in Features,Chandelier,Closet Organizers,Granite Counters,High Ceilings,Kitchen Island,Open Floorplan,See Remarks,   Closet(s) Closet(s) |                               |                                       |                                                                                              |                                                                       |                                               | orplan,See Remarks,Separate Entrance,Walk-In                                                   |  |  |  |
| Utilities:                                                                                                                                                                                                                                                                     |                               | Room Information                      |                                                                                              |                                                                       |                                               |                                                                                                |  |  |  |
| Room<br>Entrance<br>4pc Bathroom<br>Dining Room<br>Mud Room                                                                                                                                                                                                                    |                               | Level<br>Main<br>Main<br>Main<br>Main | Dimensions<br>10`9" x 5`5"<br>7`11" x 5`6"<br>11`0" x 13`0"<br>7`2" x 7`10"<br>10`1" x 0`11" | Room<br>Bedroom<br>Living Room<br>Kitchen With Eating Area<br>Bedroom | <u>Level</u><br>Main<br>Main<br>Main<br>Upper | Dimensions<br>10`0" x 13`0"<br>14`0" x 13`0"<br>14`7" x 12`11"<br>9`7" x 9`9"<br>2`11" x 4`11" |  |  |  |
| Bedroom<br>Bonus Room                                                                                                                                                                                                                                                          |                               | Upper<br>Upper                        | 10`9" x 8`11"<br>10`6" x 13`8"                                                               | 4pc Bathroom<br>Laundry                                               | Upper<br>Upper                                | 8`11" x 4`11"<br>7`5" x 4`11"                                                                  |  |  |  |

| Bedroom - Primary<br>4pc Ensuite bath<br>Flex Space<br>3pc Bathroom<br>Walk-In Closet | Upper<br>Upper<br>Basement<br>Basement<br>Basement                                                                                                                                                                                                                                                                                                                                                                                                                                                                                                                                                                                                                                                                                                                                                                                                                                                                                                                                                                                                                                                                                                                                                                                                                                                                                                                                                                                                                                                                                       | 12`0" x 11`0"<br>9`5" x 4`11"<br>16`10" x 12`3"<br>4`11" x 7`11"<br>8`5" x 3`5" | Walk-In Closet<br>Bedroom<br>Kitchenette<br>Bedroom<br>Furnace/Utility Room<br>Legal/Tax/Financial | Upper<br>Basement<br>Basement<br>Basement<br>Basement | 9`5" x 4`6"<br>9`11" x 4`11"<br>5`4" x 8`8"<br>9`11" x 14`0"<br>13`11" x 5`2" |
|---------------------------------------------------------------------------------------|------------------------------------------------------------------------------------------------------------------------------------------------------------------------------------------------------------------------------------------------------------------------------------------------------------------------------------------------------------------------------------------------------------------------------------------------------------------------------------------------------------------------------------------------------------------------------------------------------------------------------------------------------------------------------------------------------------------------------------------------------------------------------------------------------------------------------------------------------------------------------------------------------------------------------------------------------------------------------------------------------------------------------------------------------------------------------------------------------------------------------------------------------------------------------------------------------------------------------------------------------------------------------------------------------------------------------------------------------------------------------------------------------------------------------------------------------------------------------------------------------------------------------------------|---------------------------------------------------------------------------------|----------------------------------------------------------------------------------------------------|-------------------------------------------------------|-------------------------------------------------------------------------------|
| Title:<br><b>Fee Simple</b><br>Legal Desc:                                            | 1712284                                                                                                                                                                                                                                                                                                                                                                                                                                                                                                                                                                                                                                                                                                                                                                                                                                                                                                                                                                                                                                                                                                                                                                                                                                                                                                                                                                                                                                                                                                                                  | Zoning:<br><b>R-G</b>                                                           | Remarks                                                                                            |                                                       |                                                                               |
| Pub Rmks:<br>Inclusions:<br>Property Listed By:                                       | Seize the opportunity to own the PERFECT family home! This stunning property boasts over 2520 sq ft of living space with endless features including a 2 bedroom illegal SUITE with SEPARATE ENTRANCE. The well lit main level welcomes you and your guests into a thoughtfully designed space. An open-concept floorplan is enhanced by a rear kitchen and central living room with direct access to the back deck through the kitchen. The bright dining and kitchen area open to the invitin main floor living room, making it a perfect space for entertaining. The kitchen features a large granite island, ample cabinetry and stainless steel appliances. Finishing off the main level, you'll find a well appointed private bedroom. Upstairs, you'll find a convenient laundry room, 2 spacious spare bedrooms, and a share 4pc bath. The primary bedroom, also located on the upper level, offers a private 4pc ensuite and a spacious walk-in closet. The top level also hosts a bonus room that can serve as a play room, home office, or family room. The bright basement with separate entrance offers additional living space with high ceilings, a kitchenette, 2 bedrooms, a bathroom & a living room that can double as additional family space. Outside, enjoy the your large deck and a parking pad ready for a future garage. Located on a quiet, family-friendly street in the highly desirable neighborhood of Evanston, this home has it all! Act fast! Book your viewing today and make it yours! N/A eXp Realty |                                                                                 |                                                                                                    |                                                       |                                                                               |