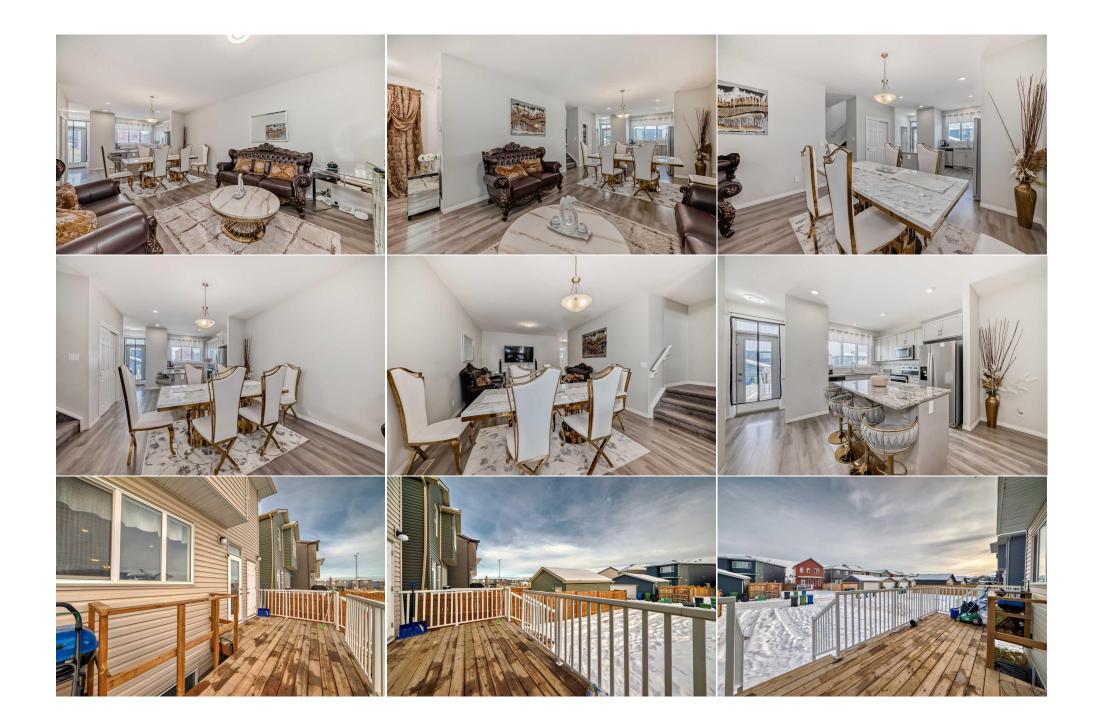

| Bedroom - Primary<br>4pc Ensuite bath<br>Flex Space<br>3pc Bathroom<br>Walk-In Closet | Upper<br>Upper<br>Basement<br>Basement<br>Basement                                                                                                                                                                                                                                                                                                                                                                                                                                                                                                                                                                                                                                                                                                                                                                                                                                                                                                                                                                                                                                                                                                                                                                                                                                                                                                                                                                                                                                                                                       | 12`0" x 11`0"<br>9`5" x 4`11"<br>16`10" x 12`3"<br>4`11" x 7`11"<br>8`5" x 3`5" | Walk-In Closet<br>Bedroom<br>Kitchenette<br>Bedroom<br>Furnace/Utility Room<br>Legal/Tax/Financial | Upper<br>Basement<br>Basement<br>Basement<br>Basement | 9`5" x 4`6"<br>9`11" x 4`11"<br>5`4" x 8`8"<br>9`11" x 14`0"<br>13`11" x 5`2" |
|---------------------------------------------------------------------------------------|------------------------------------------------------------------------------------------------------------------------------------------------------------------------------------------------------------------------------------------------------------------------------------------------------------------------------------------------------------------------------------------------------------------------------------------------------------------------------------------------------------------------------------------------------------------------------------------------------------------------------------------------------------------------------------------------------------------------------------------------------------------------------------------------------------------------------------------------------------------------------------------------------------------------------------------------------------------------------------------------------------------------------------------------------------------------------------------------------------------------------------------------------------------------------------------------------------------------------------------------------------------------------------------------------------------------------------------------------------------------------------------------------------------------------------------------------------------------------------------------------------------------------------------|---------------------------------------------------------------------------------|----------------------------------------------------------------------------------------------------|-------------------------------------------------------|-------------------------------------------------------------------------------|
| Title:<br><b>Fee Simple</b><br>Legal Desc:                                            | 1712284                                                                                                                                                                                                                                                                                                                                                                                                                                                                                                                                                                                                                                                                                                                                                                                                                                                                                                                                                                                                                                                                                                                                                                                                                                                                                                                                                                                                                                                                                                                                  | Zoning:<br><b>R-G</b>                                                           | Remarks                                                                                            |                                                       |                                                                               |
| Pub Rmks:<br>Inclusions:<br>Property Listed By:                                       | Seize the opportunity to own the PERFECT family home! This stunning property boasts over 2520 sq ft of living space with endless features including a 2 bedroom illegal SUITE with SEPARATE ENTRANCE. The well lit main level welcomes you and your guests into a thoughtfully designed space. An open-concept floorplan is enhanced by a rear kitchen and central living room with direct access to the back deck through the kitchen. The bright dining and kitchen area open to the invitin main floor living room, making it a perfect space for entertaining. The kitchen features a large granite island, ample cabinetry and stainless steel appliances. Finishing off the main level, you'll find a well appointed private bedroom. Upstairs, you'll find a convenient laundry room, 2 spacious spare bedrooms, and a share 4pc bath. The primary bedroom, also located on the upper level, offers a private 4pc ensuite and a spacious walk-in closet. The top level also hosts a bonus room that can serve as a play room, home office, or family room. The bright basement with separate entrance offers additional living space with high ceilings, a kitchenette, 2 bedrooms, a bathroom & a living room that can double as additional family space. Outside, enjoy the your large deck and a parking pad ready for a future garage. Located on a quiet, family-friendly street in the highly desirable neighborhood of Evanston, this home has it all! Act fast! Book your viewing today and make it yours! N/A eXp Realty |                                                                                 |                                                                                                    |                                                       |                                                                               |