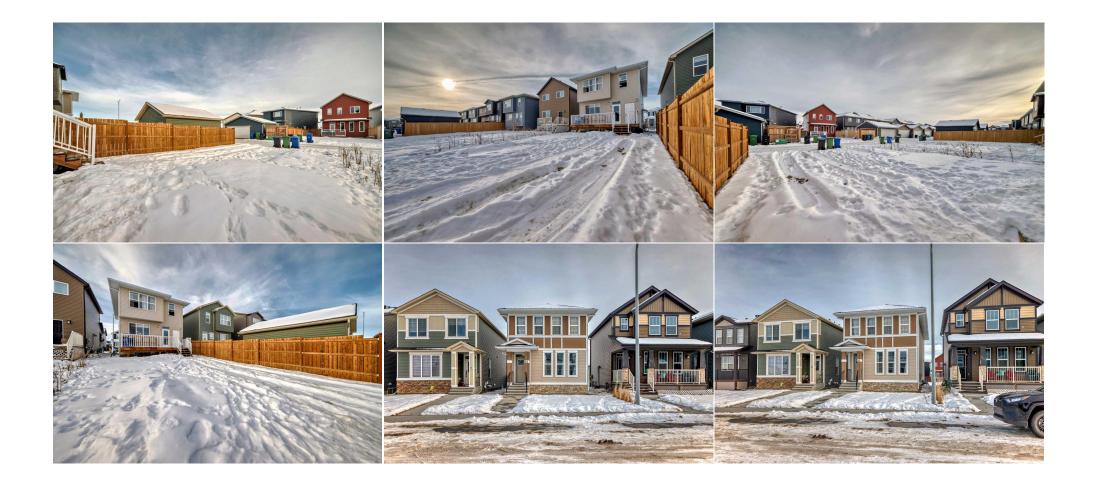

## 68 EVANSCREST Place, Calgary T3P 1J5

| MLS®#:  | A2182272 | Area:   | Evanston | Listing<br>Date: | 12/05/24 | List Price: \$675,000      |
|---------|----------|---------|----------|------------------|----------|----------------------------|
| Status: | Pending  | County: | Calgary  | Change:          | None     | Association: Fort McMurray |

| Bedroom - Primary<br>4pc Ensuite bath<br>Flex Space<br>3pc Bathroom<br>Walk-In Closet | Upper<br>Upper<br>Basement<br>Basement<br>Basement                                                                                                                                                                                                                                                                                                                                                                                                                                                                                                                                                                                                                                                                                                                                                                                                                                                                                                                                                                                                                                                                                                                                                                                                                                                                                                                                                                                                                                                                                       | 12`0" x 11`0"<br>9`5" x 4`11"<br>16`10" x 12`3"<br>4`11" x 7`11"<br>8`5" x 3`5" | Walk-In Closet<br>Bedroom<br>Kitchenette<br>Bedroom<br>Furnace/Utility Room<br>Legal/Tax/Financial | Upper<br>Basement<br>Basement<br>Basement<br>Basement | 9`5" x 4`6"<br>9`11" x 4`11"<br>5`4" x 8`8"<br>9`11" x 14`0"<br>13`11" x 5`2" |
|---------------------------------------------------------------------------------------|------------------------------------------------------------------------------------------------------------------------------------------------------------------------------------------------------------------------------------------------------------------------------------------------------------------------------------------------------------------------------------------------------------------------------------------------------------------------------------------------------------------------------------------------------------------------------------------------------------------------------------------------------------------------------------------------------------------------------------------------------------------------------------------------------------------------------------------------------------------------------------------------------------------------------------------------------------------------------------------------------------------------------------------------------------------------------------------------------------------------------------------------------------------------------------------------------------------------------------------------------------------------------------------------------------------------------------------------------------------------------------------------------------------------------------------------------------------------------------------------------------------------------------------|---------------------------------------------------------------------------------|----------------------------------------------------------------------------------------------------|-------------------------------------------------------|-------------------------------------------------------------------------------|
| Title:<br><b>Fee Simple</b><br>Legal Desc:                                            | 1712284                                                                                                                                                                                                                                                                                                                                                                                                                                                                                                                                                                                                                                                                                                                                                                                                                                                                                                                                                                                                                                                                                                                                                                                                                                                                                                                                                                                                                                                                                                                                  | Zoning:<br><b>R-G</b>                                                           | Remarks                                                                                            |                                                       |                                                                               |
| Pub Rmks:<br>Inclusions:<br>Property Listed By:                                       | Seize the opportunity to own the PERFECT family home! This stunning property boasts over 2520 sq ft of living space with endless features including a 2 bedroom illegal SUITE with SEPARATE ENTRANCE. The well lit main level welcomes you and your guests into a thoughtfully designed space. An open-concept floorplan is enhanced by a rear kitchen and central living room with direct access to the back deck through the kitchen. The bright dining and kitchen area open to the invitin main floor living room, making it a perfect space for entertaining. The kitchen features a large granite island, ample cabinetry and stainless steel appliances. Finishing off the main level, you'll find a well appointed private bedroom. Upstairs, you'll find a convenient laundry room, 2 spacious spare bedrooms, and a share 4pc bath. The primary bedroom, also located on the upper level, offers a private 4pc ensuite and a spacious walk-in closet. The top level also hosts a bonus room that can serve as a play room, home office, or family room. The bright basement with separate entrance offers additional living space with high ceilings, a kitchenette, 2 bedrooms, a bathroom & a living room that can double as additional family space. Outside, enjoy the your large deck and a parking pad ready for a future garage. Located on a quiet, family-friendly street in the highly desirable neighborhood of Evanston, this home has it all! Act fast! Book your viewing today and make it yours! N/A eXp Realty |                                                                                 |                                                                                                    |                                                       |                                                                               |