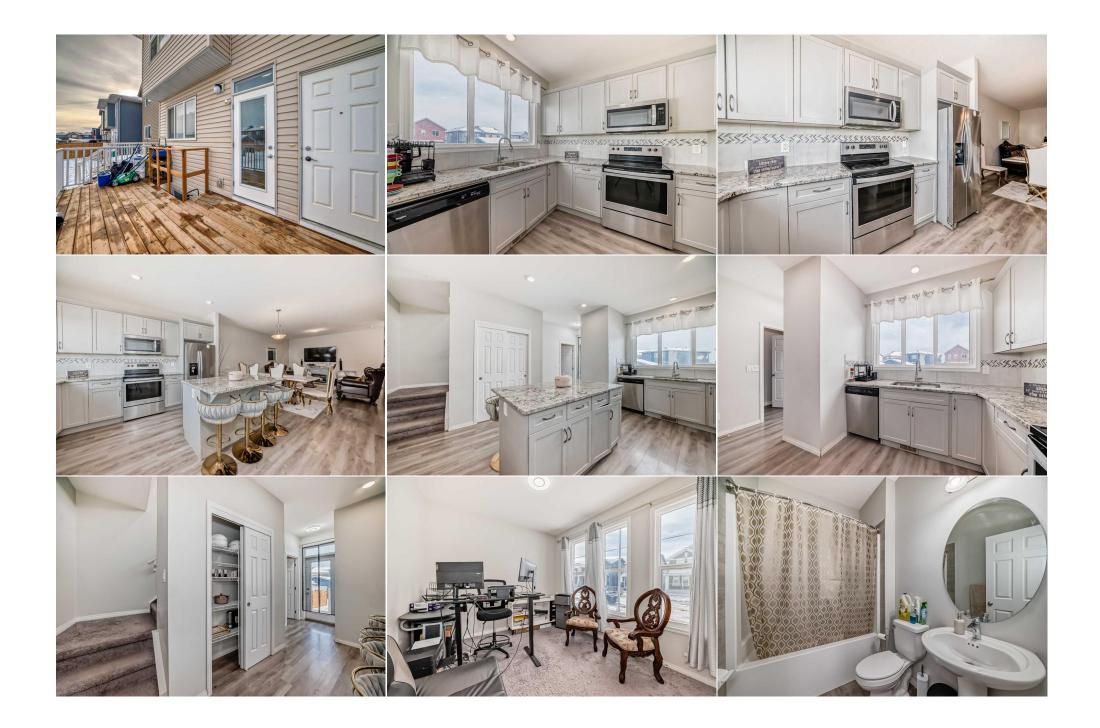

| Bedroom - Primary<br>4pc Ensuite bath<br>Flex Space<br>3pc Bathroom<br>Walk-In Closet | Upper<br>Upper<br>Basement<br>Basement<br>Basement                                                                                                                                                                                                                                                                                                                                                                                                                                                                                                                                                                                                                                                                                                                                                                                                                                                                                                                                                                                                                                                                                                                                                                                                                                                                                                                                                                                                                                                                                       | 12`0" x 11`0"<br>9`5" x 4`11"<br>16`10" x 12`3"<br>4`11" x 7`11"<br>8`5" x 3`5" | Walk-In Closet<br>Bedroom<br>Kitchenette<br>Bedroom<br>Furnace/Utility Room<br>Legal/Tax/Financial | Upper<br>Basement<br>Basement<br>Basement<br>Basement | 9`5" x 4`6"<br>9`11" x 4`11"<br>5`4" x 8`8"<br>9`11" x 14`0"<br>13`11" x 5`2" |
|---------------------------------------------------------------------------------------|------------------------------------------------------------------------------------------------------------------------------------------------------------------------------------------------------------------------------------------------------------------------------------------------------------------------------------------------------------------------------------------------------------------------------------------------------------------------------------------------------------------------------------------------------------------------------------------------------------------------------------------------------------------------------------------------------------------------------------------------------------------------------------------------------------------------------------------------------------------------------------------------------------------------------------------------------------------------------------------------------------------------------------------------------------------------------------------------------------------------------------------------------------------------------------------------------------------------------------------------------------------------------------------------------------------------------------------------------------------------------------------------------------------------------------------------------------------------------------------------------------------------------------------|---------------------------------------------------------------------------------|----------------------------------------------------------------------------------------------------|-------------------------------------------------------|-------------------------------------------------------------------------------|
| Title:<br><b>Fee Simple</b><br>Legal Desc:                                            | 1712284                                                                                                                                                                                                                                                                                                                                                                                                                                                                                                                                                                                                                                                                                                                                                                                                                                                                                                                                                                                                                                                                                                                                                                                                                                                                                                                                                                                                                                                                                                                                  | Zoning:<br><b>R-G</b>                                                           | Remarks                                                                                            |                                                       |                                                                               |
| Pub Rmks:<br>Inclusions:<br>Property Listed By:                                       | Seize the opportunity to own the PERFECT family home! This stunning property boasts over 2520 sq ft of living space with endless features including a 2 bedroom illegal SUITE with SEPARATE ENTRANCE. The well lit main level welcomes you and your guests into a thoughtfully designed space. An open-concept floorplan is enhanced by a rear kitchen and central living room with direct access to the back deck through the kitchen. The bright dining and kitchen area open to the invitin main floor living room, making it a perfect space for entertaining. The kitchen features a large granite island, ample cabinetry and stainless steel appliances. Finishing off the main level, you'll find a well appointed private bedroom. Upstairs, you'll find a convenient laundry room, 2 spacious spare bedrooms, and a share 4pc bath. The primary bedroom, also located on the upper level, offers a private 4pc ensuite and a spacious walk-in closet. The top level also hosts a bonus room that can serve as a play room, home office, or family room. The bright basement with separate entrance offers additional living space with high ceilings, a kitchenette, 2 bedrooms, a bathroom & a living room that can double as additional family space. Outside, enjoy the your large deck and a parking pad ready for a future garage. Located on a quiet, family-friendly street in the highly desirable neighborhood of Evanston, this home has it all! Act fast! Book your viewing today and make it yours! N/A eXp Realty |                                                                                 |                                                                                                    |                                                       |                                                                               |