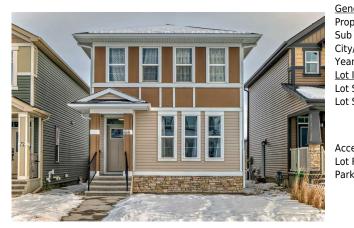

## 68 EVANSCREST Place, Calgary T3P 1J5

| MLS®#:  | A2182272 | Area:   | Evanston | Listing<br>Date: | 12/05/24 | List Price: \$675,000      |
|---------|----------|---------|----------|------------------|----------|----------------------------|
| Status: | Pending  | County: | Calgary  | Change:          | None     | Association: Fort McMurray |

| neral Information    | <u>1</u>        |                   |       | DOM        |           |
|----------------------|-----------------|-------------------|-------|------------|-----------|
| ор Туре:             | Residential     |                   |       | 16         |           |
| b Type:              | Detached        |                   |       | Layout     |           |
| y/Town:              | Calgary         | Finished Floor Ar | ea    | Beds:      | 6 (4 2 )  |
| ar Built:            | 2019            | Abv Sqft:         | 1,808 | Baths:     | 4.0 (4 0) |
| <u>t Information</u> |                 | Low Sqft:         |       | Style:     | 2 Storey  |
| t Sz Ar:             | 3,250 sqft      | Ttl Sqft:         | 1,808 |            |           |
| t Shape:             |                 |                   |       | Parking    |           |
|                      |                 |                   |       | Ttl Park:  | 2         |
|                      |                 |                   |       | Garage Sz: | -         |
| cess:                |                 |                   |       | Guidge 52. |           |
| t Feat:              | Back Lane,Back  |                   |       |            |           |
| rk Feat:             | Alley Access,Pa | rking Pad         |       |            |           |

Utilities and Features

| Roof:<br>Heating:<br>Sewer:                                                                                                                                                                                                                                                    | Asphalt Shingle<br>Forced Air |                                       |                                                                                              | Construction:<br><b>Stone,Vinyl Siding,Wood Frame</b><br>Flooring:    |                                               |                                                                                                |  |  |  |
|--------------------------------------------------------------------------------------------------------------------------------------------------------------------------------------------------------------------------------------------------------------------------------|-------------------------------|---------------------------------------|----------------------------------------------------------------------------------------------|-----------------------------------------------------------------------|-----------------------------------------------|------------------------------------------------------------------------------------------------|--|--|--|
| Ext Feat: Lighting,Other                                                                                                                                                                                                                                                       |                               |                                       | 5                                                                                            | Carpet, Ceramic Tile, Vinyl Plank<br>Water Source:<br>Fnd/Bsmt:       |                                               |                                                                                                |  |  |  |
| Kitchen Appl: Dishwasher,Dryer,Electric Stove,Microwave Hood Fan,Refrigerator,Washer,Window Coverings   Int Feat: Breakfast Bar,Built-in Features,Chandelier,Closet Organizers,Granite Counters,High Ceilings,Kitchen Island,Open Floorplan,See Remarks,   Closet(s) Closet(s) |                               |                                       |                                                                                              |                                                                       |                                               | orplan,See Remarks,Separate Entrance,Walk-In                                                   |  |  |  |
| Utilities:                                                                                                                                                                                                                                                                     |                               | Room Information                      |                                                                                              |                                                                       |                                               |                                                                                                |  |  |  |
| Room<br>Entrance<br>4pc Bathroom<br>Dining Room<br>Mud Room                                                                                                                                                                                                                    |                               | Level<br>Main<br>Main<br>Main<br>Main | Dimensions<br>10`9" x 5`5"<br>7`11" x 5`6"<br>11`0" x 13`0"<br>7`2" x 7`10"<br>10`1" x 0`11" | Room<br>Bedroom<br>Living Room<br>Kitchen With Eating Area<br>Bedroom | <u>Level</u><br>Main<br>Main<br>Main<br>Upper | Dimensions<br>10`0" x 13`0"<br>14`0" x 13`0"<br>14`7" x 12`11"<br>9`7" x 9`9"<br>2`11" x 4`11" |  |  |  |
| Bedroom<br>Bonus Room                                                                                                                                                                                                                                                          |                               | Upper<br>Upper                        | 10`9" x 8`11"<br>10`6" x 13`8"                                                               | 4pc Bathroom<br>Laundry                                               | Upper<br>Upper                                | 8`11" x 4`11"<br>7`5" x 4`11"                                                                  |  |  |  |