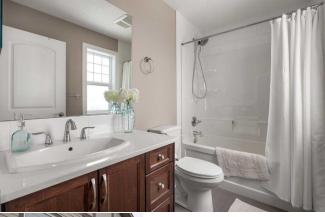

Utilities and Features

| Roof:                                                                                                                                        | Asphalt Shingle                     |                 | Construction:              | Construction:                                                                                                   |                |  |  |  |  |  |
|----------------------------------------------------------------------------------------------------------------------------------------------|-------------------------------------|-----------------|----------------------------|-----------------------------------------------------------------------------------------------------------------|----------------|--|--|--|--|--|
| Heating:                                                                                                                                     | Fireplace(s),Forced Air,Natural Gas |                 | Composite Siding,Wood F    | Composite Siding,Wood Frame<br>Flooring:<br>Carpet,Ceramic Tile,Hardwood,Laminate<br>Water Source:<br>Fnd/Bsmt: |                |  |  |  |  |  |
| Sewer:                                                                                                                                       | -                                   |                 | Flooring:                  |                                                                                                                 |                |  |  |  |  |  |
| Ext Feat:                                                                                                                                    | Garden, Private Yard                |                 | Carpet, Ceramic Tile, Hard |                                                                                                                 |                |  |  |  |  |  |
|                                                                                                                                              |                                     |                 | Water Source:              |                                                                                                                 |                |  |  |  |  |  |
|                                                                                                                                              |                                     |                 | Fnd/Bsmt:                  |                                                                                                                 |                |  |  |  |  |  |
|                                                                                                                                              |                                     | Poured Concrete |                            |                                                                                                                 |                |  |  |  |  |  |
| Kitchen Appl: Dishwasher, Dryer, Electric Stove, Garage Control(s), Gas Cooktop, Microwave Hood Fan, Refrigerator, Washer, Wine Refrigerator |                                     |                 |                            |                                                                                                                 |                |  |  |  |  |  |
| Int Feat: Chandelier, Double Vanity, Granite Counters, Open Floorplan, Separate Entrance, Soaking Tub, Walk-In Close                         |                                     |                 |                            | · · · · ·                                                                                                       |                |  |  |  |  |  |
| Utilities:                                                                                                                                   | ,                                   |                 |                            |                                                                                                                 |                |  |  |  |  |  |
|                                                                                                                                              |                                     |                 | Room Information           |                                                                                                                 |                |  |  |  |  |  |
| Room                                                                                                                                         | Level                               | Dimensions      | Room                       | Level                                                                                                           | Dimensions     |  |  |  |  |  |
| Mud Room                                                                                                                                     | Main                                | 9`4" x 8`6"     | Office                     | Main                                                                                                            | 9`11" x 11`9"  |  |  |  |  |  |
| Kitchen                                                                                                                                      | Main                                | 15`4" x 12`9"   | Living Room                | Main                                                                                                            | 15`5" x 12`3"  |  |  |  |  |  |
| Dining Room                                                                                                                                  | Main                                | 6`7" x 12`6"    | Bedroom - Primary          | Upper                                                                                                           | 15`4" x 12`5"  |  |  |  |  |  |
|                                                                                                                                              |                                     | 11`11" x 14`6"  | Walk-In Closet             | Upper                                                                                                           | 6`1" x 12`2"   |  |  |  |  |  |
| 5pc Ensuite b                                                                                                                                | oath Upper                          | II II X I4 O    | Walk-III Closel            | opper                                                                                                           | 01 112 2       |  |  |  |  |  |
| -                                                                                                                                            | oath Upper<br>Upper                 | 5`2" x 7`10"    | Bonus Room                 | Upper                                                                                                           | 17`11" x 18`2" |  |  |  |  |  |
| 5pc Ensuite b                                                                                                                                | ••                                  |                 |                            | ••                                                                                                              |                |  |  |  |  |  |