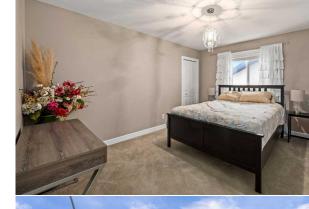

Utilities and Features

| Roof:                                                                                                                                        | Asphalt Shingle                     |                 | Construction:              | Construction:                                                                                                   |                |  |  |  |  |  |
|----------------------------------------------------------------------------------------------------------------------------------------------|-------------------------------------|-----------------|----------------------------|-----------------------------------------------------------------------------------------------------------------|----------------|--|--|--|--|--|
| Heating:                                                                                                                                     | Fireplace(s),Forced Air,Natural Gas |                 | Composite Siding,Wood F    | Composite Siding,Wood Frame<br>Flooring:<br>Carpet,Ceramic Tile,Hardwood,Laminate<br>Water Source:<br>Fnd/Bsmt: |                |  |  |  |  |  |
| Sewer:                                                                                                                                       | -                                   |                 | Flooring:                  |                                                                                                                 |                |  |  |  |  |  |
| Ext Feat:                                                                                                                                    | Garden, Private Yard                |                 | Carpet, Ceramic Tile, Hard |                                                                                                                 |                |  |  |  |  |  |
|                                                                                                                                              |                                     |                 | Water Source:              |                                                                                                                 |                |  |  |  |  |  |
|                                                                                                                                              |                                     |                 | Fnd/Bsmt:                  |                                                                                                                 |                |  |  |  |  |  |
|                                                                                                                                              |                                     | Poured Concrete |                            |                                                                                                                 |                |  |  |  |  |  |
| Kitchen Appl: Dishwasher, Dryer, Electric Stove, Garage Control(s), Gas Cooktop, Microwave Hood Fan, Refrigerator, Washer, Wine Refrigerator |                                     |                 |                            |                                                                                                                 |                |  |  |  |  |  |
| Int Feat: Chandelier, Double Vanity, Granite Counters, Open Floorplan, Separate Entrance, Soaking Tub, Walk-In Close                         |                                     |                 |                            | · · · · ·                                                                                                       |                |  |  |  |  |  |
| Utilities:                                                                                                                                   | ,                                   |                 |                            |                                                                                                                 |                |  |  |  |  |  |
|                                                                                                                                              |                                     |                 | Room Information           |                                                                                                                 |                |  |  |  |  |  |
| Room                                                                                                                                         | Level                               | Dimensions      | Room                       | Level                                                                                                           | Dimensions     |  |  |  |  |  |
| Mud Room                                                                                                                                     | Main                                | 9`4" x 8`6"     | Office                     | Main                                                                                                            | 9`11" x 11`9"  |  |  |  |  |  |
| Kitchen                                                                                                                                      | Main                                | 15`4" x 12`9"   | Living Room                | Main                                                                                                            | 15`5" x 12`3"  |  |  |  |  |  |
| Dining Room                                                                                                                                  | Main                                | 6`7" x 12`6"    | Bedroom - Primary          | Upper                                                                                                           | 15`4" x 12`5"  |  |  |  |  |  |
|                                                                                                                                              |                                     | 11`11" x 14`6"  | Walk-In Closet             | Upper                                                                                                           | 6`1" x 12`2"   |  |  |  |  |  |
| 5pc Ensuite b                                                                                                                                | oath Upper                          | II II X I4 O    | Walk-III Closel            | opper                                                                                                           | 01 112 2       |  |  |  |  |  |
| -                                                                                                                                            | oath Upper<br>Upper                 | 5`2" x 7`10"    | Bonus Room                 | Upper                                                                                                           | 17`11" x 18`2" |  |  |  |  |  |
| 5pc Ensuite b                                                                                                                                | ••                                  |                 |                            | ••                                                                                                              |                |  |  |  |  |  |