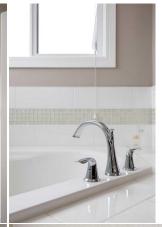

Utilities and Features

| Roof:                                                                                                                                        | Asphalt Shingle                     |                 | Construction:              | Construction:                                                                                                   |                |  |  |  |  |  |
|----------------------------------------------------------------------------------------------------------------------------------------------|-------------------------------------|-----------------|----------------------------|-----------------------------------------------------------------------------------------------------------------|----------------|--|--|--|--|--|
| Heating:                                                                                                                                     | Fireplace(s),Forced Air,Natural Gas |                 | Composite Siding,Wood F    | Composite Siding,Wood Frame<br>Flooring:<br>Carpet,Ceramic Tile,Hardwood,Laminate<br>Water Source:<br>Fnd/Bsmt: |                |  |  |  |  |  |
| Sewer:                                                                                                                                       | -                                   |                 | Flooring:                  |                                                                                                                 |                |  |  |  |  |  |
| Ext Feat:                                                                                                                                    | Garden, Private Yard                |                 | Carpet, Ceramic Tile, Hard |                                                                                                                 |                |  |  |  |  |  |
|                                                                                                                                              |                                     |                 | Water Source:              |                                                                                                                 |                |  |  |  |  |  |
|                                                                                                                                              |                                     |                 | Fnd/Bsmt:                  |                                                                                                                 |                |  |  |  |  |  |
|                                                                                                                                              |                                     | Poured Concrete |                            |                                                                                                                 |                |  |  |  |  |  |
| Kitchen Appl: Dishwasher, Dryer, Electric Stove, Garage Control(s), Gas Cooktop, Microwave Hood Fan, Refrigerator, Washer, Wine Refrigerator |                                     |                 |                            |                                                                                                                 |                |  |  |  |  |  |
| Int Feat: Chandelier, Double Vanity, Granite Counters, Open Floorplan, Separate Entrance, Soaking Tub, Walk-In Close                         |                                     |                 |                            | · · · · ·                                                                                                       |                |  |  |  |  |  |
| Utilities:                                                                                                                                   | ,                                   |                 |                            |                                                                                                                 |                |  |  |  |  |  |
|                                                                                                                                              |                                     |                 | Room Information           |                                                                                                                 |                |  |  |  |  |  |
| Room                                                                                                                                         | Level                               | Dimensions      | Room                       | Level                                                                                                           | Dimensions     |  |  |  |  |  |
| Mud Room                                                                                                                                     | Main                                | 9`4" x 8`6"     | Office                     | Main                                                                                                            | 9`11" x 11`9"  |  |  |  |  |  |
| Kitchen                                                                                                                                      | Main                                | 15`4" x 12`9"   | Living Room                | Main                                                                                                            | 15`5" x 12`3"  |  |  |  |  |  |
| Dining Room                                                                                                                                  | Main                                | 6`7" x 12`6"    | Bedroom - Primary          | Upper                                                                                                           | 15`4" x 12`5"  |  |  |  |  |  |
|                                                                                                                                              |                                     | 11`11" x 14`6"  | Walk-In Closet             | Upper                                                                                                           | 6`1" x 12`2"   |  |  |  |  |  |
| 5pc Ensuite b                                                                                                                                | oath Upper                          | II II X I4 O    | Walk-III Closel            | opper                                                                                                           | 01 112 2       |  |  |  |  |  |
| -                                                                                                                                            | oath Upper<br>Upper                 | 5`2" x 7`10"    | Bonus Room                 | Upper                                                                                                           | 17`11" x 18`2" |  |  |  |  |  |
| 5pc Ensuite b                                                                                                                                | ••                                  |                 |                            | ••                                                                                                              |                |  |  |  |  |  |