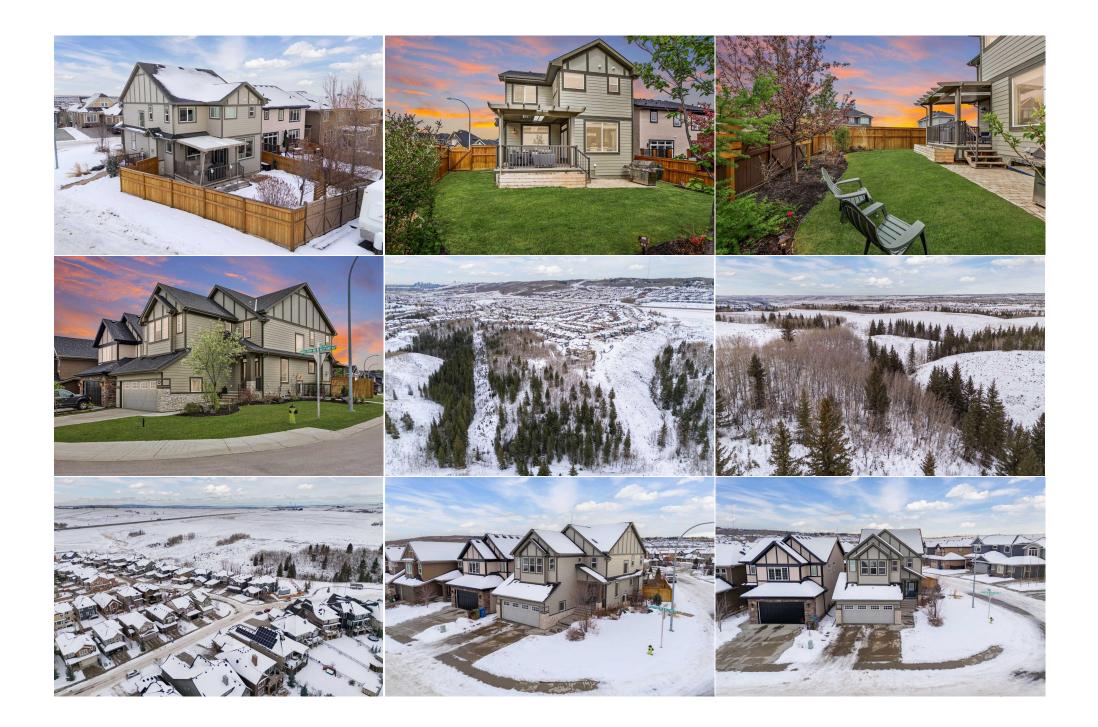

| Living/Dining Room Combinat<br>Bedroom          | ionBasement<br>Basement                                                                                                                                                                                                                                                                                                                                                                                                                                                                                                                                                                                                                                                                                                                                                                                                                                                                                                                                                                                                                                                                                                                                                                                                                                                                                                                                                                                                                                                                                                                                                                                                                      | 14`11" x 12`10"<br>10`5" x 12`2" | 4pc Bathroom<br>Bedroom<br>Legal/Tax/Financial | Basement<br>Basement | 6`10" x 5`0"<br>10`4" x 11`2" |  |  |  |  |  |
|-------------------------------------------------|----------------------------------------------------------------------------------------------------------------------------------------------------------------------------------------------------------------------------------------------------------------------------------------------------------------------------------------------------------------------------------------------------------------------------------------------------------------------------------------------------------------------------------------------------------------------------------------------------------------------------------------------------------------------------------------------------------------------------------------------------------------------------------------------------------------------------------------------------------------------------------------------------------------------------------------------------------------------------------------------------------------------------------------------------------------------------------------------------------------------------------------------------------------------------------------------------------------------------------------------------------------------------------------------------------------------------------------------------------------------------------------------------------------------------------------------------------------------------------------------------------------------------------------------------------------------------------------------------------------------------------------------|----------------------------------|------------------------------------------------|----------------------|-------------------------------|--|--|--|--|--|
| Title:<br>Fee Simple                            |                                                                                                                                                                                                                                                                                                                                                                                                                                                                                                                                                                                                                                                                                                                                                                                                                                                                                                                                                                                                                                                                                                                                                                                                                                                                                                                                                                                                                                                                                                                                                                                                                                              | Zoning:<br><b>R-G</b>            |                                                |                      |                               |  |  |  |  |  |
| Legal Desc:                                     | 1112551                                                                                                                                                                                                                                                                                                                                                                                                                                                                                                                                                                                                                                                                                                                                                                                                                                                                                                                                                                                                                                                                                                                                                                                                                                                                                                                                                                                                                                                                                                                                                                                                                                      |                                  |                                                |                      |                               |  |  |  |  |  |
|                                                 |                                                                                                                                                                                                                                                                                                                                                                                                                                                                                                                                                                                                                                                                                                                                                                                                                                                                                                                                                                                                                                                                                                                                                                                                                                                                                                                                                                                                                                                                                                                                                                                                                                              |                                  | Remarks                                        |                      |                               |  |  |  |  |  |
| Pub Rmks:<br>Inclusions:<br>Property Listed By: | What more could you want than a massive 3400SQFT 5BED/3.5BATH home on an OVERSIZED CORNER LOT, with a LEGAL SUITED BASEMENT, a SUNNY Southwest backyard oasis, plenty of NATURAL LIGHT, all within steps to some of Calgary's most stunning WALKING TRAILS overlooking the BOW VALLEY and ROCKY MOUNTAINS. Welcome to 247 Valley Pointe Way, nestled in the charming and tranquil Valley Ridge, where nature meets sophistication. As you walk through the grand entrance you will notice the fine details throughout the home, passing by a HUGE OFFICE and into the large and LUXURIOUS KITCHEN space, perfect for hosting over the holidays with its HUGE GRANITE ISLAND, wine cooler, stainless steel appliances including a GAS RANGE, and tons of STORAGE. Beside it you'll find an OPEN CONCEPT dining room and living room with a cozy GAS FIREPLACE for the chilliest nights. And for the summer, an entrance to the comfy back patio with PERGOLA to enjoy the garden space while watching the sunsets. Up the stairs you'll see a quaint FAMILY ROOM for the late-night movies, 2 LARGE GUEST BEDROOMS, and a master bedroom with a MASSIVE 5 PIECE BATHROOM AND WALK-IN CLOSET, and another full guest bathroom. With it's own private side entrance, heading down stairs to the LEGAL BASEMENT SUITE you will admire the open concept and spacious design with a large island and tasteful appliances and millwork. This location is perfect for living in the city and just 15-20 mins from DT but enjoying the peaceful nature and fresh air of the outdoors. Book a showing with your favorite realtor today! N/A eXp Realty |                                  |                                                |                      |                               |  |  |  |  |  |