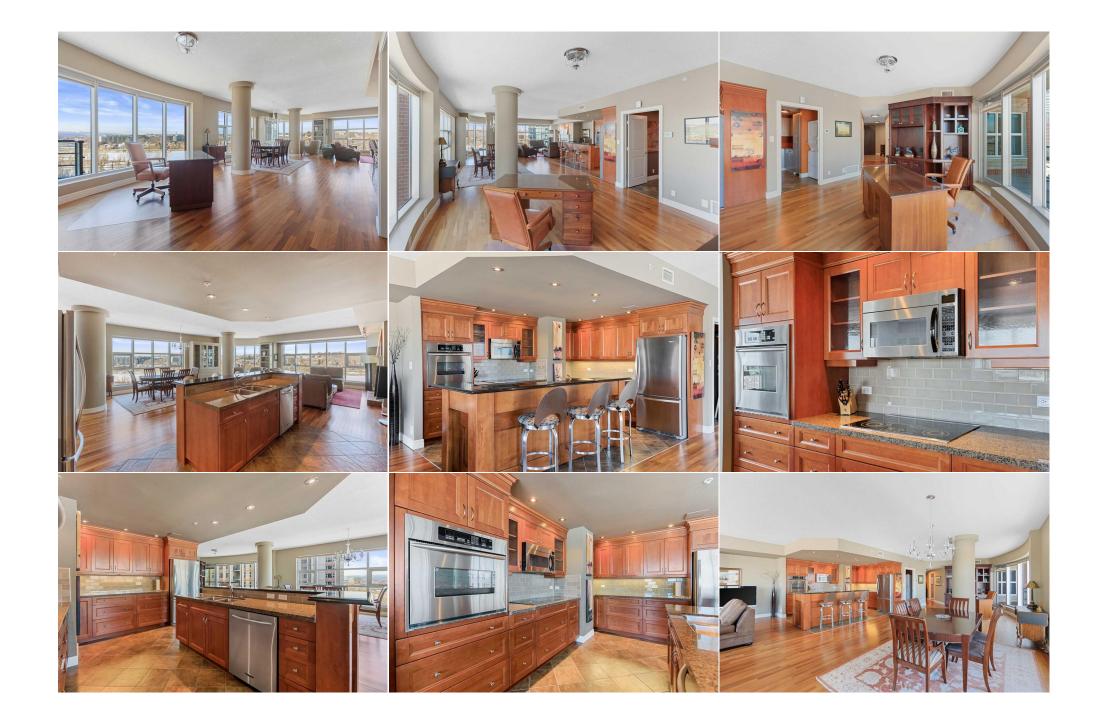

| Condo Fee:<br><b>\$1,998</b>                    | Title:<br><b>Fee Simple</b><br>Fee Freq:<br><b>Monthly</b>                                                                                                                                                                                                                                                                                                                                                                                                                                                                                                                                                                                                                                                                                                                                                                                                                                                                                                                                                                                                                                                                                                                                                                                                                                                                                                                                             | Zoning:<br>DC |  |  |  |  |
|-------------------------------------------------|--------------------------------------------------------------------------------------------------------------------------------------------------------------------------------------------------------------------------------------------------------------------------------------------------------------------------------------------------------------------------------------------------------------------------------------------------------------------------------------------------------------------------------------------------------------------------------------------------------------------------------------------------------------------------------------------------------------------------------------------------------------------------------------------------------------------------------------------------------------------------------------------------------------------------------------------------------------------------------------------------------------------------------------------------------------------------------------------------------------------------------------------------------------------------------------------------------------------------------------------------------------------------------------------------------------------------------------------------------------------------------------------------------|---------------|--|--|--|--|
| Legal Desc:                                     | 0313160                                                                                                                                                                                                                                                                                                                                                                                                                                                                                                                                                                                                                                                                                                                                                                                                                                                                                                                                                                                                                                                                                                                                                                                                                                                                                                                                                                                                | Remarks       |  |  |  |  |
| Pub Rmks:<br>Inclusions:<br>Property Listed By: | Welcome to this luxurious executive air-conditioned condo located in the prestigious LaCaille Parke Place. Spectacular views of the Bo<br>Walking into the unit you are met with a very bright and open plan with 9 foot ceilings and full length windows. The gourmet kitchen o<br>breakfast eating bar, granite countertops and stainless-steel appliances. The kitchen opens to a large formal dining room and spaciou<br>fireplace. The den area with built- ins is perfect for an office area with a door leading out to a large West facing deck. The large maste<br>walk-in closet with built-ins as well as a luxurious 5-piece spa like ensuite with jetted tub and large shower. The good sized second be<br>throughout that boast views of the Bow River. The unit also has a convenient laundry room with built-ins. This unit comes with 2 titled<br>and an assigned storage locker. The parkade comes well equipped with a wash bay for convenience. The prestigious LaCaille Parke Pla<br>care of and has a concierge service 7 days a week. Steps from walking paths and Bow River and walking distance to downtown, transp<br>of ownership shown throughout. Ideal for the professional or empty nester. Exceptional Value!<br>Refrigerator, Stove, Oven-Built-in, Dishwasher, Microwave Hood Fan, All Window Coverings, Garage Door Opener with Control(s)<br>Greater Property Group |               |  |  |  |  |