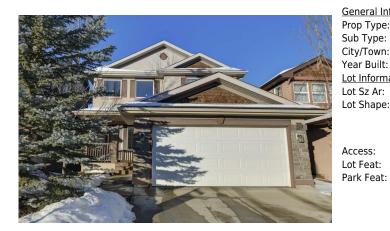

## 284 EVERBROOK Way, Calgary T2Y 0C9

| MLS®#:  | A2182352 | Area:   | Evergreen | Listing<br>Date: | 12/05/24       | List Price: <b>\$799,900</b> |
|---------|----------|---------|-----------|------------------|----------------|------------------------------|
| Status: | Pending  | County: | Calgary   | Change:          | -\$40k, 19-Jan | Association: Fort McMurray   |

| cess:<br>t Feat:  | Back Yard Back | s on to Park/Green Sr  | ace.Landscaped.Str | Garage Sz:<br>eet Lighting,Rectangula | 2<br>r Lot |
|-------------------|----------------|------------------------|--------------------|---------------------------------------|------------|
|                   |                |                        |                    | Ttl Park:                             | 4          |
| L'Shape.          |                |                        |                    | Parking                               |            |
| t Shape:          | .,,            |                        | _,                 |                                       |            |
| t Sz Ar:          | 4,768 sqft     | Low Sqft:<br>Ttl Sqft: | 2,251              | Style:                                | 2 Storey   |
| t Information     |                |                        | _,                 | Style:                                | • • •      |
| ar Built:         | 2007           | Aby Saft:              | 2.251              | Baths:                                | 3.5 (3 1)  |
| y/Town:           | Calgary        | Finished Floor Ar      | ea                 | Beds:                                 | 4 (3 1 )   |
| b Type:           | Detached       |                        |                    | Layout                                |            |
| op Type:          | Residential    |                        |                    | 58                                    |            |
| neral Information | <u>l</u>       |                        |                    | DOM                                   |            |