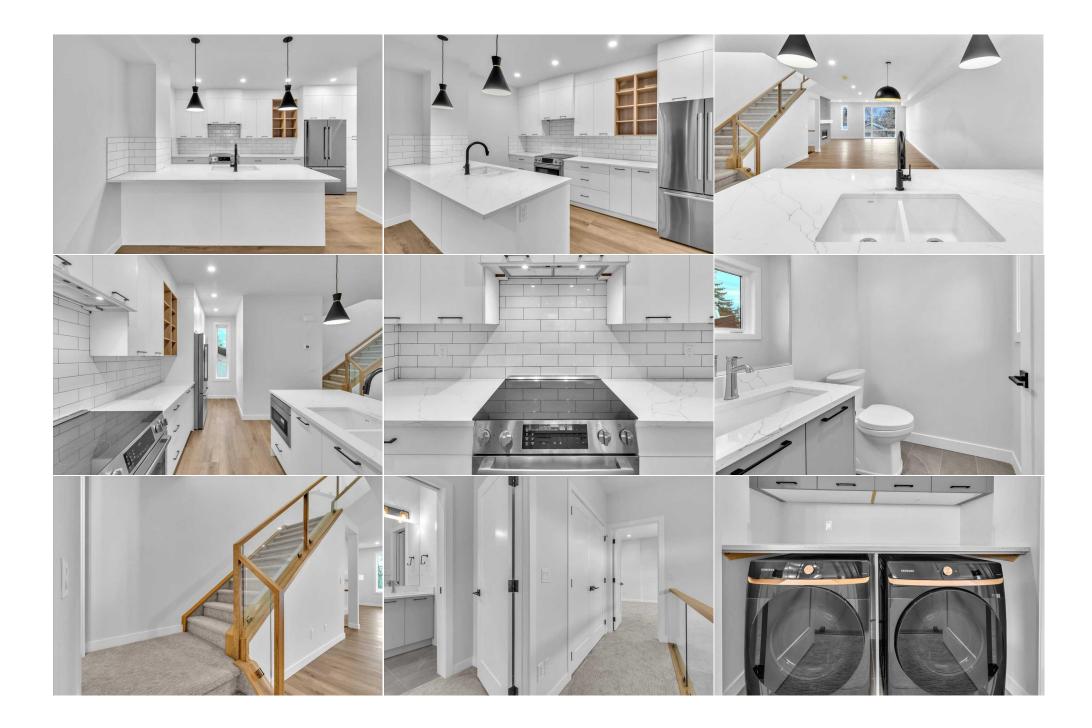

Utilities and Features

| Roof:<br>Heating:<br>Sewer:                                                                  | Asphalt Shingle<br>In Floor,Forced Air |                                                |                                                                            | Construction:<br>Brick,Cement Fiber Boar<br>Frame                                                                                                                                                                         | Brick,Cement Fiber Board,Metal Siding ,Wood    |                                                                            |  |  |
|----------------------------------------------------------------------------------------------|----------------------------------------|------------------------------------------------|----------------------------------------------------------------------------|---------------------------------------------------------------------------------------------------------------------------------------------------------------------------------------------------------------------------|------------------------------------------------|----------------------------------------------------------------------------|--|--|
| Ext Feat: Balcony   Kitchen Appl: Dishwasher,Dryer,Electric Range,Garburator,Microwave,Range |                                        |                                                |                                                                            | Flooring:<br>Carpet,Vinyl Plank<br>Water Source:<br>Fnd/Bsmt:<br>Poured Concrete<br>ange Hood,Refrigerator,Washer<br>Vanity,High Ceilings,Kitchen Island,No Animal Home,No Smoking Home,Quartz Counters,Walk-In Closet(s) |                                                |                                                                            |  |  |
|                                                                                              |                                        |                                                |                                                                            | Room Information                                                                                                                                                                                                          |                                                |                                                                            |  |  |
| Room<br>Foyer<br>4pc Bathroom<br>Furnace/Utilit<br>Living Room                               | ty Room                                | <u>Level</u><br>Main<br>Main<br>Main<br>Second | Dimensions<br>3`6" x 10`3"<br>5`2" x 8`3"<br>18`2" x 8`6"<br>18`5" x 16`6" | Room<br>Flex Space<br>Storage<br>Mud Room<br>Kitchen                                                                                                                                                                      | <u>Level</u><br>Main<br>Main<br>Main<br>Second | Dimensions<br>14`1" x 28`7"<br>3`0" x 6`4"<br>4`6" x 9`1"<br>18`5" x 11`0" |  |  |
| Dining Room<br>Bedroom - Primary                                                             |                                        | Second<br>Third                                | 14`11" x 16`1"<br>18`5" x 22`1"                                            | 2pc Bathroom<br>5pc Ensuite bath                                                                                                                                                                                          | Second<br>Third                                | 5`3" x 5`0"<br>5`1" x 13`9"                                                |  |  |

| Bedroom<br>Laundry             | Third<br>Third                                                                                                                                                                                                                                                                                                                                                                                                                                                                                                                                                                                                                                                                                                                                                                                                                                                                                                                                                                                                                                                                                                       | 11`6" x 14`6"<br>3`4" x 6`5" | 4pc Ensuite bath    | Third                          | 8`9" x 10`3" |  |  |
|--------------------------------|----------------------------------------------------------------------------------------------------------------------------------------------------------------------------------------------------------------------------------------------------------------------------------------------------------------------------------------------------------------------------------------------------------------------------------------------------------------------------------------------------------------------------------------------------------------------------------------------------------------------------------------------------------------------------------------------------------------------------------------------------------------------------------------------------------------------------------------------------------------------------------------------------------------------------------------------------------------------------------------------------------------------------------------------------------------------------------------------------------------------|------------------------------|---------------------|--------------------------------|--------------|--|--|
| Luunury                        |                                                                                                                                                                                                                                                                                                                                                                                                                                                                                                                                                                                                                                                                                                                                                                                                                                                                                                                                                                                                                                                                                                                      |                              | Legal/Tax/Financial |                                |              |  |  |
| <br>Condo Fee:<br><b>\$418</b> |                                                                                                                                                                                                                                                                                                                                                                                                                                                                                                                                                                                                                                                                                                                                                                                                                                                                                                                                                                                                                                                                                                                      | Title:<br>Fee Simple         |                     | Zoning:<br><b>MU-1 f3.0h16</b> |              |  |  |
| <b>\$410</b>                   |                                                                                                                                                                                                                                                                                                                                                                                                                                                                                                                                                                                                                                                                                                                                                                                                                                                                                                                                                                                                                                                                                                                      | Fee Freq:<br>Monthly         |                     | M0-1 13.0110                   |              |  |  |
| Legal Desc:                    | 5536R                                                                                                                                                                                                                                                                                                                                                                                                                                                                                                                                                                                                                                                                                                                                                                                                                                                                                                                                                                                                                                                                                                                |                              |                     |                                |              |  |  |
|                                |                                                                                                                                                                                                                                                                                                                                                                                                                                                                                                                                                                                                                                                                                                                                                                                                                                                                                                                                                                                                                                                                                                                      |                              | Remarks             |                                |              |  |  |
| Pub Rmks:                      | Exceptional LIVE/WORK opportunity A rare find in the heart of Calgary just minutes to downtown, this stylish home features an UNUSUALLY LARGE WORK SPACE,<br>(almost 400 sq ft) off front entrance! The second floor is a beautiful open concept design with south facing windows for lots of natural light. The trendy white<br>kitchen has quartz counters, high quality fixtures, Bosch appliances and lots of cabinetry. Whether meeting with clients or enjoying a relaxing evening at home, the<br>atmosphere is both functional & inviting. Ideally located just a few steps from the gorgeous Shaganappi Community Centre park, playground, tennis courts, skating<br>rink and minutes to the VIBRANT ENERGY of 17th Ave with trendy boutiques, coffee shops, restaurants and seasonal outdoor concerts. This property is perfectly<br>suited for professionals such as lawyers, accountants, beauty/aesthetic practitioners, therapists, the opportunities are endless. Don't miss out on this terrific<br>opportunity to elevate your WORK-LIFE BALANCE in one of Calgary's most desirable neighbourhoods! |                              |                     |                                |              |  |  |
| Property Listed By:            | N/A<br>RE/MAX Landan Real                                                                                                                                                                                                                                                                                                                                                                                                                                                                                                                                                                                                                                                                                                                                                                                                                                                                                                                                                                                                                                                                                            | Estate                       |                     |                                |              |  |  |