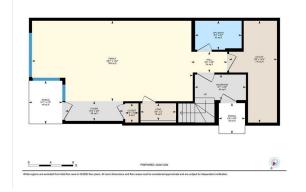

## TO VIEW THIS PROPERTY WITH AN A-TEAM BUYER'S AGENT PLEASE CONTACT (587) 700-7123

3rd Floor Exterior Area 795.87 sq ft Excluded Area 18.06 sq ft