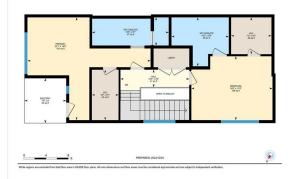

Utilities and Features

| Roof:<br>Heating:<br>Sewer:                                                                  | Asphalt Shingle<br>In Floor,Forced Air |                                                |                                                                            | Construction:<br>Brick,Cement Fiber Boar<br>Frame                                                                                                                                                                         | Brick,Cement Fiber Board,Metal Siding ,Wood    |                                                                            |  |  |
|----------------------------------------------------------------------------------------------|----------------------------------------|------------------------------------------------|----------------------------------------------------------------------------|---------------------------------------------------------------------------------------------------------------------------------------------------------------------------------------------------------------------------|------------------------------------------------|----------------------------------------------------------------------------|--|--|
| Ext Feat: Balcony   Kitchen Appl: Dishwasher,Dryer,Electric Range,Garburator,Microwave,Range |                                        |                                                |                                                                            | Flooring:<br>Carpet,Vinyl Plank<br>Water Source:<br>Fnd/Bsmt:<br>Poured Concrete<br>ange Hood,Refrigerator,Washer<br>Vanity,High Ceilings,Kitchen Island,No Animal Home,No Smoking Home,Quartz Counters,Walk-In Closet(s) |                                                |                                                                            |  |  |
|                                                                                              |                                        |                                                |                                                                            | Room Information                                                                                                                                                                                                          |                                                |                                                                            |  |  |
| Room<br>Foyer<br>4pc Bathroom<br>Furnace/Utilit<br>Living Room                               | ty Room                                | <u>Level</u><br>Main<br>Main<br>Main<br>Second | Dimensions<br>3`6" x 10`3"<br>5`2" x 8`3"<br>18`2" x 8`6"<br>18`5" x 16`6" | Room<br>Flex Space<br>Storage<br>Mud Room<br>Kitchen                                                                                                                                                                      | <u>Level</u><br>Main<br>Main<br>Main<br>Second | Dimensions<br>14`1" x 28`7"<br>3`0" x 6`4"<br>4`6" x 9`1"<br>18`5" x 11`0" |  |  |
| Dining Room<br>Bedroom - Primary                                                             |                                        | Second<br>Third                                | 14`11" x 16`1"<br>18`5" x 22`1"                                            | 2pc Bathroom<br>5pc Ensuite bath                                                                                                                                                                                          | Second<br>Third                                | 5`3" x 5`0"<br>5`1" x 13`9"                                                |  |  |

| Bedroom<br>Laundry             | Third<br>Third                                                                                                                                                                                                                                                                                                                                                                                                                                                                                                                                                                                                                                                                                                                                                                                                                                                                                                                                                                                                                                                                                                       | 11`6" x 14`6"<br>3`4" x 6`5" | 4pc Ensuite bath    | Third                          | 8`9" x 10`3" |  |  |
|--------------------------------|----------------------------------------------------------------------------------------------------------------------------------------------------------------------------------------------------------------------------------------------------------------------------------------------------------------------------------------------------------------------------------------------------------------------------------------------------------------------------------------------------------------------------------------------------------------------------------------------------------------------------------------------------------------------------------------------------------------------------------------------------------------------------------------------------------------------------------------------------------------------------------------------------------------------------------------------------------------------------------------------------------------------------------------------------------------------------------------------------------------------|------------------------------|---------------------|--------------------------------|--------------|--|--|
| Luunury                        |                                                                                                                                                                                                                                                                                                                                                                                                                                                                                                                                                                                                                                                                                                                                                                                                                                                                                                                                                                                                                                                                                                                      |                              | Legal/Tax/Financial |                                |              |  |  |
| <br>Condo Fee:<br><b>\$418</b> |                                                                                                                                                                                                                                                                                                                                                                                                                                                                                                                                                                                                                                                                                                                                                                                                                                                                                                                                                                                                                                                                                                                      | Title:<br>Fee Simple         |                     | Zoning:<br><b>MU-1 f3.0h16</b> |              |  |  |
| <b>\$410</b>                   |                                                                                                                                                                                                                                                                                                                                                                                                                                                                                                                                                                                                                                                                                                                                                                                                                                                                                                                                                                                                                                                                                                                      | Fee Freq:<br>Monthly         |                     | M0-1 13.0110                   |              |  |  |
| Legal Desc:                    | 5536R                                                                                                                                                                                                                                                                                                                                                                                                                                                                                                                                                                                                                                                                                                                                                                                                                                                                                                                                                                                                                                                                                                                |                              |                     |                                |              |  |  |
|                                |                                                                                                                                                                                                                                                                                                                                                                                                                                                                                                                                                                                                                                                                                                                                                                                                                                                                                                                                                                                                                                                                                                                      |                              | Remarks             |                                |              |  |  |
| Pub Rmks:                      | Exceptional LIVE/WORK opportunity A rare find in the heart of Calgary just minutes to downtown, this stylish home features an UNUSUALLY LARGE WORK SPACE,<br>(almost 400 sq ft) off front entrance! The second floor is a beautiful open concept design with south facing windows for lots of natural light. The trendy white<br>kitchen has quartz counters, high quality fixtures, Bosch appliances and lots of cabinetry. Whether meeting with clients or enjoying a relaxing evening at home, the<br>atmosphere is both functional & inviting. Ideally located just a few steps from the gorgeous Shaganappi Community Centre park, playground, tennis courts, skating<br>rink and minutes to the VIBRANT ENERGY of 17th Ave with trendy boutiques, coffee shops, restaurants and seasonal outdoor concerts. This property is perfectly<br>suited for professionals such as lawyers, accountants, beauty/aesthetic practitioners, therapists, the opportunities are endless. Don't miss out on this terrific<br>opportunity to elevate your WORK-LIFE BALANCE in one of Calgary's most desirable neighbourhoods! |                              |                     |                                |              |  |  |
| Property Listed By:            | N/A<br>RE/MAX Landan Real                                                                                                                                                                                                                                                                                                                                                                                                                                                                                                                                                                                                                                                                                                                                                                                                                                                                                                                                                                                                                                                                                            | Estate                       |                     |                                |              |  |  |