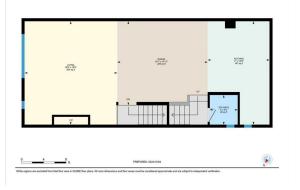

Utilities and Features

| Roof:<br>Heating:<br>Sewer:                                                                  | Asphalt Shingle<br>In Floor,Forced Air |                                                |                                                                            | Construction:<br>Brick,Cement Fiber Boar<br>Frame                                                                                                                                                                         | Brick,Cement Fiber Board,Metal Siding ,Wood    |                                                                            |  |  |
|----------------------------------------------------------------------------------------------|----------------------------------------|------------------------------------------------|----------------------------------------------------------------------------|---------------------------------------------------------------------------------------------------------------------------------------------------------------------------------------------------------------------------|------------------------------------------------|----------------------------------------------------------------------------|--|--|
| Ext Feat: Balcony   Kitchen Appl: Dishwasher,Dryer,Electric Range,Garburator,Microwave,Range |                                        |                                                |                                                                            | Flooring:<br>Carpet,Vinyl Plank<br>Water Source:<br>Fnd/Bsmt:<br>Poured Concrete<br>ange Hood,Refrigerator,Washer<br>Vanity,High Ceilings,Kitchen Island,No Animal Home,No Smoking Home,Quartz Counters,Walk-In Closet(s) |                                                |                                                                            |  |  |
|                                                                                              |                                        |                                                |                                                                            | Room Information                                                                                                                                                                                                          |                                                |                                                                            |  |  |
| Room<br>Foyer<br>4pc Bathroom<br>Furnace/Utilit<br>Living Room                               | ty Room                                | <u>Level</u><br>Main<br>Main<br>Main<br>Second | Dimensions<br>3`6" x 10`3"<br>5`2" x 8`3"<br>18`2" x 8`6"<br>18`5" x 16`6" | Room<br>Flex Space<br>Storage<br>Mud Room<br>Kitchen                                                                                                                                                                      | <u>Level</u><br>Main<br>Main<br>Main<br>Second | Dimensions<br>14`1" x 28`7"<br>3`0" x 6`4"<br>4`6" x 9`1"<br>18`5" x 11`0" |  |  |
| Dining Room<br>Bedroom - Primary                                                             |                                        | Second<br>Third                                | 14`11" x 16`1"<br>18`5" x 22`1"                                            | 2pc Bathroom<br>5pc Ensuite bath                                                                                                                                                                                          | Second<br>Third                                | 5`3" x 5`0"<br>5`1" x 13`9"                                                |  |  |

| Bedroom<br>Laundry             | Third<br>Third                                                                                                                                                                                                                                                                                                                                                                                                                                                                                                                                                                                                                                                                                                                                                                                                                                                                                                                                                                                                                                                                                                       | 11`6" x 14`6"<br>3`4" x 6`5" | 4pc Ensuite bath    | Third                          | 8`9" x 10`3" |  |  |
|--------------------------------|----------------------------------------------------------------------------------------------------------------------------------------------------------------------------------------------------------------------------------------------------------------------------------------------------------------------------------------------------------------------------------------------------------------------------------------------------------------------------------------------------------------------------------------------------------------------------------------------------------------------------------------------------------------------------------------------------------------------------------------------------------------------------------------------------------------------------------------------------------------------------------------------------------------------------------------------------------------------------------------------------------------------------------------------------------------------------------------------------------------------|------------------------------|---------------------|--------------------------------|--------------|--|--|
| Luunury                        |                                                                                                                                                                                                                                                                                                                                                                                                                                                                                                                                                                                                                                                                                                                                                                                                                                                                                                                                                                                                                                                                                                                      |                              | Legal/Tax/Financial |                                |              |  |  |
| <br>Condo Fee:<br><b>\$418</b> |                                                                                                                                                                                                                                                                                                                                                                                                                                                                                                                                                                                                                                                                                                                                                                                                                                                                                                                                                                                                                                                                                                                      | Title:<br>Fee Simple         |                     | Zoning:<br><b>MU-1 f3.0h16</b> |              |  |  |
| <b>\$410</b>                   |                                                                                                                                                                                                                                                                                                                                                                                                                                                                                                                                                                                                                                                                                                                                                                                                                                                                                                                                                                                                                                                                                                                      | Fee Freq:<br>Monthly         |                     | M0-1 13.0110                   |              |  |  |
| Legal Desc:                    | 5536R                                                                                                                                                                                                                                                                                                                                                                                                                                                                                                                                                                                                                                                                                                                                                                                                                                                                                                                                                                                                                                                                                                                |                              |                     |                                |              |  |  |
|                                |                                                                                                                                                                                                                                                                                                                                                                                                                                                                                                                                                                                                                                                                                                                                                                                                                                                                                                                                                                                                                                                                                                                      |                              | Remarks             |                                |              |  |  |
| Pub Rmks:                      | Exceptional LIVE/WORK opportunity A rare find in the heart of Calgary just minutes to downtown, this stylish home features an UNUSUALLY LARGE WORK SPACE,<br>(almost 400 sq ft) off front entrance! The second floor is a beautiful open concept design with south facing windows for lots of natural light. The trendy white<br>kitchen has quartz counters, high quality fixtures, Bosch appliances and lots of cabinetry. Whether meeting with clients or enjoying a relaxing evening at home, the<br>atmosphere is both functional & inviting. Ideally located just a few steps from the gorgeous Shaganappi Community Centre park, playground, tennis courts, skating<br>rink and minutes to the VIBRANT ENERGY of 17th Ave with trendy boutiques, coffee shops, restaurants and seasonal outdoor concerts. This property is perfectly<br>suited for professionals such as lawyers, accountants, beauty/aesthetic practitioners, therapists, the opportunities are endless. Don't miss out on this terrific<br>opportunity to elevate your WORK-LIFE BALANCE in one of Calgary's most desirable neighbourhoods! |                              |                     |                                |              |  |  |
| Property Listed By:            | N/A<br>RE/MAX Landan Real                                                                                                                                                                                                                                                                                                                                                                                                                                                                                                                                                                                                                                                                                                                                                                                                                                                                                                                                                                                                                                                                                            | Estate                       |                     |                                |              |  |  |