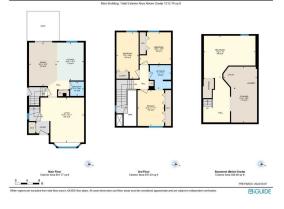

| <u>al Information</u> |                                                                           |                   |       | DOM           |                       |  |
|-----------------------|---------------------------------------------------------------------------|-------------------|-------|---------------|-----------------------|--|
| ype:                  | Residential                                                               |                   |       | 15            |                       |  |
| /pe:                  | Semi Detached                                                             | (Half             |       | <u>Layout</u> |                       |  |
|                       | Duplex)                                                                   | Finished Floor Ar | ea    | Beds:         | 3 (3 )                |  |
| own:                  | Calgary                                                                   | Abv Sqft:         | 1,212 | Baths:        | 1.5 (1 1)             |  |
| uilt:                 | 1978                                                                      | Low Sqft:         |       | Style:        | 2 Storey,Side by Side |  |
| ormation              |                                                                           | Ttl Sqft:         | 1,212 |               |                       |  |
| Ar:                   | 2,529 sqft                                                                |                   |       | <b>D</b>      |                       |  |
| ape:                  |                                                                           |                   |       | Parking       |                       |  |
| •                     |                                                                           |                   |       | Ttl Park:     | 2                     |  |
|                       |                                                                           |                   |       | Garage Sz:    |                       |  |
| 5:                    |                                                                           |                   |       |               |                       |  |
| at:                   | Back Lane,Back Yard,Fruit Trees/Shrub(s),Front Yard,Paved,Rectangular Lot |                   |       |               |                       |  |
| eat:                  | Parking Pad                                                               |                   |       |               |                       |  |

Utilities and Features

| Roof: Asphalt Shing<br>Heating: Forced Air<br>Sewer: |                 | e Construction:<br>Vinyl Siding,Wood Frame<br>Flooring:                                                          |                |                                  |        |                |  |  |  |  |
|------------------------------------------------------|-----------------|------------------------------------------------------------------------------------------------------------------|----------------|----------------------------------|--------|----------------|--|--|--|--|
| Ext Feat:                                            | Other           |                                                                                                                  |                | Laminate, Vinyl<br>Water Source: |        |                |  |  |  |  |
|                                                      |                 |                                                                                                                  |                | Fnd/Bsmt:                        |        |                |  |  |  |  |
|                                                      | Poured Concrete |                                                                                                                  |                |                                  |        |                |  |  |  |  |
| Kitchen Appl:<br>Int Feat:<br>Utilities:             |                 | Dishwasher,Electric Range,Microwave Hood Fan,Refrigerator,Washer/Dryer<br>Kitchen Island,Quartz Counters,Storage |                |                                  |        |                |  |  |  |  |
|                                                      |                 |                                                                                                                  |                | Room Information                 |        |                |  |  |  |  |
| Room                                                 |                 | Level                                                                                                            | Dimensions     | <u>Room</u>                      | Level  | Dimensions     |  |  |  |  |
| Living Room                                          |                 | Main                                                                                                             | 14`5" x 14`9"  | Kitchen                          | Main   | 12`10" x 7`10" |  |  |  |  |
| Dining Room                                          |                 | Main                                                                                                             | 14`1" x 9`10"  | Bedroom - Primary                | Second | 11`10" x 8`10" |  |  |  |  |
| Bedroom                                              |                 | Second                                                                                                           | 10`6" x 7`10"  | Bedroom                          | Second | 12`10" x 7`3"  |  |  |  |  |
| 4pc Ensuite bat                                      | th              | Second                                                                                                           | 73`0" x 73`11" | 2pc Bathroom                     | Main   | 4`7" x 4`9"    |  |  |  |  |
|                                                      |                 |                                                                                                                  |                | Legal/Tax/Financial              |        |                |  |  |  |  |
|                                                      |                 |                                                                                                                  |                |                                  |        |                |  |  |  |  |