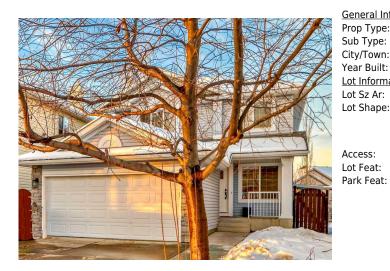

## 248 TUSCANY RAVINE View, Calgary T3L 2W1

| MLS®#:  | A2182377 | Area:   | Tuscany | Listing          | 12/05/24       | List Price: <b>\$899,900</b> |
|---------|----------|---------|---------|------------------|----------------|------------------------------|
| Status: | Active   | County: | Calgary | Date:<br>Change: | -\$39k, 20-Dec | Association: Fort McMurray   |

| al Information |                  |                                |            | DOM           |           |
|----------------|------------------|--------------------------------|------------|---------------|-----------|
| ype:           | Residential      |                                |            | 48            |           |
| /pe:           | Detached         |                                |            | <u>Layout</u> |           |
| own:           | Calgary          | Finished Floor Are             | <u>ea</u>  | Beds:         | 5(41)     |
| uilt:          | 2003             | Abv Sqft:                      | 2,034      | Baths:        | 3.5 (3 1) |
| ormation       |                  | Low Sqft:                      |            | Style:        | 2 Storey  |
| Ar:            | 4,445 sqft       | Ttl Sqft:                      | 2,034      |               |           |
| ape:           |                  |                                |            | Parking       |           |
|                |                  |                                |            | Ttl Park:     | 2         |
|                |                  |                                |            | Garage Sz:    | 2         |
| 5:             |                  |                                |            | , s           |           |
| at:            | Backs on to Parl | <pre>⟨Green Space,Rectar</pre> | igular Lot |               |           |

Backs on to Park/Green Space,Rectangular Lot Double Garage Attached

| Roof:<br>Heating:<br>Sewer:              | Asphalt Shingle<br>Forced Air                                                                                                                                                      | 2                                                                       |  | Construction:<br><b>Vinyl Siding,Wood Frame</b><br>Flooring: |  |  |  |  |
|------------------------------------------|------------------------------------------------------------------------------------------------------------------------------------------------------------------------------------|-------------------------------------------------------------------------|--|--------------------------------------------------------------|--|--|--|--|
| Ext Feat:                                | Other                                                                                                                                                                              | Carpet, Hardwood, Tile<br>Water Source:<br>Fnd/Bsmt:<br>Poured Concrete |  |                                                              |  |  |  |  |
| Kitchen Appl:<br>Int Feat:<br>Utilities: | Dishwasher,Garage Control(s),Gas Stove,Microwave Hood Fan,Refrigerator,Washer/Dryer<br>Kitchen Island,No Smoking Home,Pantry,Quartz Counters,Walk-In Closet(s)<br>Room Information |                                                                         |  |                                                              |  |  |  |  |
|                                          |                                                                                                                                                                                    |                                                                         |  |                                                              |  |  |  |  |