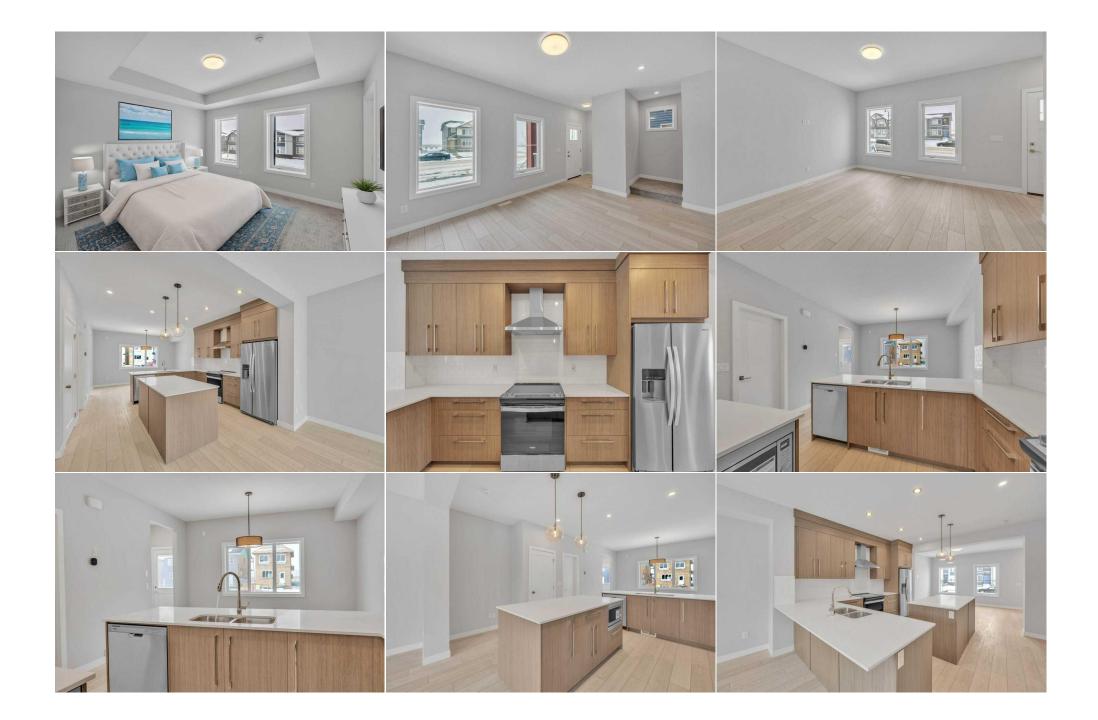

| Game Room                                  | Basement                                                                                                                                                                                                                                                                                                                                                                                                                                                                                                                                                                                                                                                                                                                                                                                                                                                                                                                                                                                                                                                                                                                                       | 58`10" x 35`3"       | Game Room<br>Legal/Tax/Financial | Basement | 30`4" x 17`6" |  |  |
|--------------------------------------------|------------------------------------------------------------------------------------------------------------------------------------------------------------------------------------------------------------------------------------------------------------------------------------------------------------------------------------------------------------------------------------------------------------------------------------------------------------------------------------------------------------------------------------------------------------------------------------------------------------------------------------------------------------------------------------------------------------------------------------------------------------------------------------------------------------------------------------------------------------------------------------------------------------------------------------------------------------------------------------------------------------------------------------------------------------------------------------------------------------------------------------------------|----------------------|----------------------------------|----------|---------------|--|--|
| Title:<br><b>Fee Simple</b><br>Legal Desc: | 2311449                                                                                                                                                                                                                                                                                                                                                                                                                                                                                                                                                                                                                                                                                                                                                                                                                                                                                                                                                                                                                                                                                                                                        | Zoning:<br><b>R3</b> |                                  |          |               |  |  |
| Legal Desc.                                | 2311449                                                                                                                                                                                                                                                                                                                                                                                                                                                                                                                                                                                                                                                                                                                                                                                                                                                                                                                                                                                                                                                                                                                                        |                      | Remarks                          |          |               |  |  |
| Pub Rmks:                                  | Welcome to this brand new semi-detached house with ILLEGAL BASEMENT SUITE, featuring 5 bedrooms 3.5 bathroom, concrete pad at the back, bonus area<br>upstairs, Primary bedroom with a tray ceiling and a lot of upgrades in most of the most demanding communities of Dawson Landing, where this house features a<br>side entrance to the basement with 9ft ceiling, concrete pad at the back. At the entrance, you're welcomed with an open layout, a large living area with huge<br>windows, a separate dining area and a good size kitchen with stainless steel appliances including a chimney hood fan and a built-in microwave. Venturing upstairs,<br>this house has 3 bedrooms, 2.5 bathrooms, a laundry room and a bonus room. Primary bedroom has its own 4pc ensuite and a walkin closet. The other two<br>bedrooms share another 4pc bathroom. Basement has an Illegal suite and comes with a side entrance with 2 large bedrooms, a kitchen, a living area and a full<br>bathroom. The backyard comes with a huge backyard, gas line for the barbeque and a concrete pad as well. Book your showing today!<br>NONE<br>PREP Realty |                      |                                  |          |               |  |  |