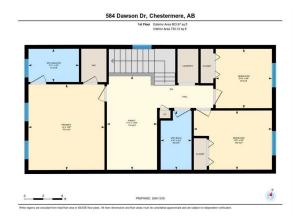

Utilities and Features

| Roof:<br>Heating:<br>Sewer:<br>Ext Feat:             | Asphalt Shingl<br>Forced Air<br>Playground | e                                                                        |               | Construction:<br>Stone,Vinyl Siding,Wood Fra<br>Flooring:<br>Carpet,Ceramic Tile,Vinyl Pl<br>Water Source:<br>Fnd/Bsmt:<br>Poured Concrete |          |                 |  |  |
|------------------------------------------------------|--------------------------------------------|--------------------------------------------------------------------------|---------------|--------------------------------------------------------------------------------------------------------------------------------------------|----------|-----------------|--|--|
| Kitchen Appl:                                        |                                            | Dishwasher,Dryer,Electric Stove,Microwave,Range Hood,Refrigerator,Washer |               |                                                                                                                                            |          |                 |  |  |
| Int Feat: Quartz Counters,Tray Ceiling(s) Utilities: |                                            |                                                                          |               |                                                                                                                                            |          |                 |  |  |
|                                                      |                                            |                                                                          | Rod           | om Information                                                                                                                             |          |                 |  |  |
| Room                                                 |                                            | Level                                                                    | Dimensions    | <u>Room</u>                                                                                                                                | Level    | Dimensions      |  |  |
| 2pc Bathroom                                         |                                            | Main                                                                     | 18`7" x 17`3" | Dining Room                                                                                                                                | Main     | 42`11" x 33`1"  |  |  |
| Kitchen                                              |                                            | Main                                                                     | 48`8" x 46`6" | Living Room                                                                                                                                | Main     | 48`8" x 39`1"   |  |  |
| 3pc Ensuite ba                                       | ath                                        | Upper                                                                    | 17`3" x 26`0" | 4pc Bathroom                                                                                                                               | Upper    | 30`4" x 15`10"  |  |  |
| Bedroom                                              |                                            | Upper                                                                    | 30`7" x 40`2" | Bedroom                                                                                                                                    | Upper    | 30`7" x 29`0"   |  |  |
| Family Room                                          |                                            | Upper                                                                    | 48`5" x 26`0" | Bedroom - Primary                                                                                                                          | Upper    | 44`3" x 39`4"   |  |  |
| 4pc Bathroom                                         |                                            | Basement                                                                 | 26`0" x 16`2" | Bedroom                                                                                                                                    | Basement | 29`0" x 31`5"   |  |  |
| Bedroom                                              |                                            | Basement                                                                 | 32`7" x 29`6" | Kitchen                                                                                                                                    | Basement | 24`10" x 30`11" |  |  |

| Game Room                                  | Basement                                                                                                                                                                                                                                                                                                                                                                                                                                                                                                                                                                                                                                                                                                                                                                                                                                                                                                                                                                                                                                                                                                                                       | 58`10" x 35`3"       | Game Room<br>Legal/Tax/Financial | Basement | 30`4" x 17`6" |  |  |
|--------------------------------------------|------------------------------------------------------------------------------------------------------------------------------------------------------------------------------------------------------------------------------------------------------------------------------------------------------------------------------------------------------------------------------------------------------------------------------------------------------------------------------------------------------------------------------------------------------------------------------------------------------------------------------------------------------------------------------------------------------------------------------------------------------------------------------------------------------------------------------------------------------------------------------------------------------------------------------------------------------------------------------------------------------------------------------------------------------------------------------------------------------------------------------------------------|----------------------|----------------------------------|----------|---------------|--|--|
| Title:<br><b>Fee Simple</b><br>Legal Desc: | 2311449                                                                                                                                                                                                                                                                                                                                                                                                                                                                                                                                                                                                                                                                                                                                                                                                                                                                                                                                                                                                                                                                                                                                        | Zoning:<br><b>R3</b> |                                  |          |               |  |  |
| Legal Desc.                                | 2311449                                                                                                                                                                                                                                                                                                                                                                                                                                                                                                                                                                                                                                                                                                                                                                                                                                                                                                                                                                                                                                                                                                                                        |                      | Remarks                          |          |               |  |  |
| Pub Rmks:                                  | Welcome to this brand new semi-detached house with ILLEGAL BASEMENT SUITE, featuring 5 bedrooms 3.5 bathroom, concrete pad at the back, bonus area<br>upstairs, Primary bedroom with a tray ceiling and a lot of upgrades in most of the most demanding communities of Dawson Landing, where this house features a<br>side entrance to the basement with 9ft ceiling, concrete pad at the back. At the entrance, you're welcomed with an open layout, a large living area with huge<br>windows, a separate dining area and a good size kitchen with stainless steel appliances including a chimney hood fan and a built-in microwave. Venturing upstairs,<br>this house has 3 bedrooms, 2.5 bathrooms, a laundry room and a bonus room. Primary bedroom has its own 4pc ensuite and a walkin closet. The other two<br>bedrooms share another 4pc bathroom. Basement has an Illegal suite and comes with a side entrance with 2 large bedrooms, a kitchen, a living area and a full<br>bathroom. The backyard comes with a huge backyard, gas line for the barbeque and a concrete pad as well. Book your showing today!<br>NONE<br>PREP Realty |                      |                                  |          |               |  |  |