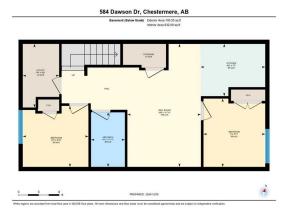

Utilities and Features

| Roof:<br>Heating:<br>Sewer:<br>Ext Feat:             | Asphalt Shingl<br>Forced Air<br>Playground | e                                                                        |               | Construction:<br>Stone,Vinyl Siding,Wood Fra<br>Flooring:<br>Carpet,Ceramic Tile,Vinyl Pl<br>Water Source:<br>Fnd/Bsmt:<br>Poured Concrete |          |                 |  |  |
|------------------------------------------------------|--------------------------------------------|--------------------------------------------------------------------------|---------------|--------------------------------------------------------------------------------------------------------------------------------------------|----------|-----------------|--|--|
| Kitchen Appl:                                        |                                            | Dishwasher,Dryer,Electric Stove,Microwave,Range Hood,Refrigerator,Washer |               |                                                                                                                                            |          |                 |  |  |
| Int Feat: Quartz Counters,Tray Ceiling(s) Utilities: |                                            |                                                                          |               |                                                                                                                                            |          |                 |  |  |
|                                                      |                                            |                                                                          | Rod           | om Information                                                                                                                             |          |                 |  |  |
| Room                                                 |                                            | Level                                                                    | Dimensions    | <u>Room</u>                                                                                                                                | Level    | Dimensions      |  |  |
| 2pc Bathroom                                         |                                            | Main                                                                     | 18`7" x 17`3" | Dining Room                                                                                                                                | Main     | 42`11" x 33`1"  |  |  |
| Kitchen                                              |                                            | Main                                                                     | 48`8" x 46`6" | Living Room                                                                                                                                | Main     | 48`8" x 39`1"   |  |  |
| 3pc Ensuite ba                                       | ath                                        | Upper                                                                    | 17`3" x 26`0" | 4pc Bathroom                                                                                                                               | Upper    | 30`4" x 15`10"  |  |  |
| Bedroom                                              |                                            | Upper                                                                    | 30`7" x 40`2" | Bedroom                                                                                                                                    | Upper    | 30`7" x 29`0"   |  |  |
| Family Room                                          |                                            | Upper                                                                    | 48`5" x 26`0" | Bedroom - Primary                                                                                                                          | Upper    | 44`3" x 39`4"   |  |  |
| 4pc Bathroom                                         |                                            | Basement                                                                 | 26`0" x 16`2" | Bedroom                                                                                                                                    | Basement | 29`0" x 31`5"   |  |  |
| Bedroom                                              |                                            | Basement                                                                 | 32`7" x 29`6" | Kitchen                                                                                                                                    | Basement | 24`10" x 30`11" |  |  |

| Game Room                                  | Basement                                                                                                                                                                                                                                                                                                                                                                                                                                                                                                                                                                                                                                                                                                                                                                                                                                                                                                                                                                                                                                                                                                                                       | 58`10" x 35`3"       | Game Room<br>Legal/Tax/Financial | Basement | 30`4" x 17`6" |  |  |
|--------------------------------------------|------------------------------------------------------------------------------------------------------------------------------------------------------------------------------------------------------------------------------------------------------------------------------------------------------------------------------------------------------------------------------------------------------------------------------------------------------------------------------------------------------------------------------------------------------------------------------------------------------------------------------------------------------------------------------------------------------------------------------------------------------------------------------------------------------------------------------------------------------------------------------------------------------------------------------------------------------------------------------------------------------------------------------------------------------------------------------------------------------------------------------------------------|----------------------|----------------------------------|----------|---------------|--|--|
| Title:<br><b>Fee Simple</b><br>Legal Desc: | 2311449                                                                                                                                                                                                                                                                                                                                                                                                                                                                                                                                                                                                                                                                                                                                                                                                                                                                                                                                                                                                                                                                                                                                        | Zoning:<br><b>R3</b> |                                  |          |               |  |  |
| Legal Desc.                                | 2311449                                                                                                                                                                                                                                                                                                                                                                                                                                                                                                                                                                                                                                                                                                                                                                                                                                                                                                                                                                                                                                                                                                                                        |                      | Remarks                          |          |               |  |  |
| Pub Rmks:                                  | Welcome to this brand new semi-detached house with ILLEGAL BASEMENT SUITE, featuring 5 bedrooms 3.5 bathroom, concrete pad at the back, bonus area<br>upstairs, Primary bedroom with a tray ceiling and a lot of upgrades in most of the most demanding communities of Dawson Landing, where this house features a<br>side entrance to the basement with 9ft ceiling, concrete pad at the back. At the entrance, you're welcomed with an open layout, a large living area with huge<br>windows, a separate dining area and a good size kitchen with stainless steel appliances including a chimney hood fan and a built-in microwave. Venturing upstairs,<br>this house has 3 bedrooms, 2.5 bathrooms, a laundry room and a bonus room. Primary bedroom has its own 4pc ensuite and a walkin closet. The other two<br>bedrooms share another 4pc bathroom. Basement has an Illegal suite and comes with a side entrance with 2 large bedrooms, a kitchen, a living area and a full<br>bathroom. The backyard comes with a huge backyard, gas line for the barbeque and a concrete pad as well. Book your showing today!<br>NONE<br>PREP Realty |                      |                                  |          |               |  |  |