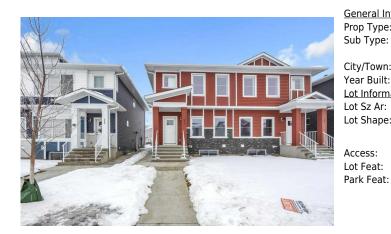

## 584 DAWSON Drive, Chestermere T1X 2X1

| Data                                                                                 | MLS®#:  | A2182383 | Area:   | Dawson's Landing | Listing | 12/05/24       | List Price: <b>\$599,900</b> |
|--------------------------------------------------------------------------------------|---------|----------|---------|------------------|---------|----------------|------------------------------|
| Date.                                                                                |         |          |         |                  | Date:   |                |                              |
| Status: Active County: Chestermere Change: +\$900, 05-Feb Association: Fort McMurray | Status: |          | County: | Chestermere      | Change: | +\$900, 05-Feb | Association: Fort McMurray   |

| Information    |                    |                    |       | DOM           |                       |  |
|----------------|--------------------|--------------------|-------|---------------|-----------------------|--|
| oe:            | Residential        |                    |       | 62            |                       |  |
| e:             | Semi Detached (H   | lalf               |       | <u>Layout</u> |                       |  |
|                | Duplex)            | Finished Floor Ar  | ea    | Beds:         | 5 (3 2 )              |  |
| vn:            | Chestermere        | Abv Sqft:          | 1,583 | Baths:        | 3.5 (3 1)             |  |
| ilt:           | 2024               | Low Sqft:          |       | Style:        | 2 Storey,Side by Side |  |
| <u>rmation</u> |                    | Ttl Sqft:          | 1,583 | -             |                       |  |
| r:<br>oe:      | 2,747 sqft         | ·                  |       | Parking       |                       |  |
| JC.            |                    |                    |       | Ttl Park:     | 4                     |  |
|                |                    |                    |       | Garage Sz:    |                       |  |
|                | Back Lane,Back Y   | ard,Rectangular Lo | t     |               |                       |  |
| at:            | Off Street, Parkin | g Pad              |       |               |                       |  |