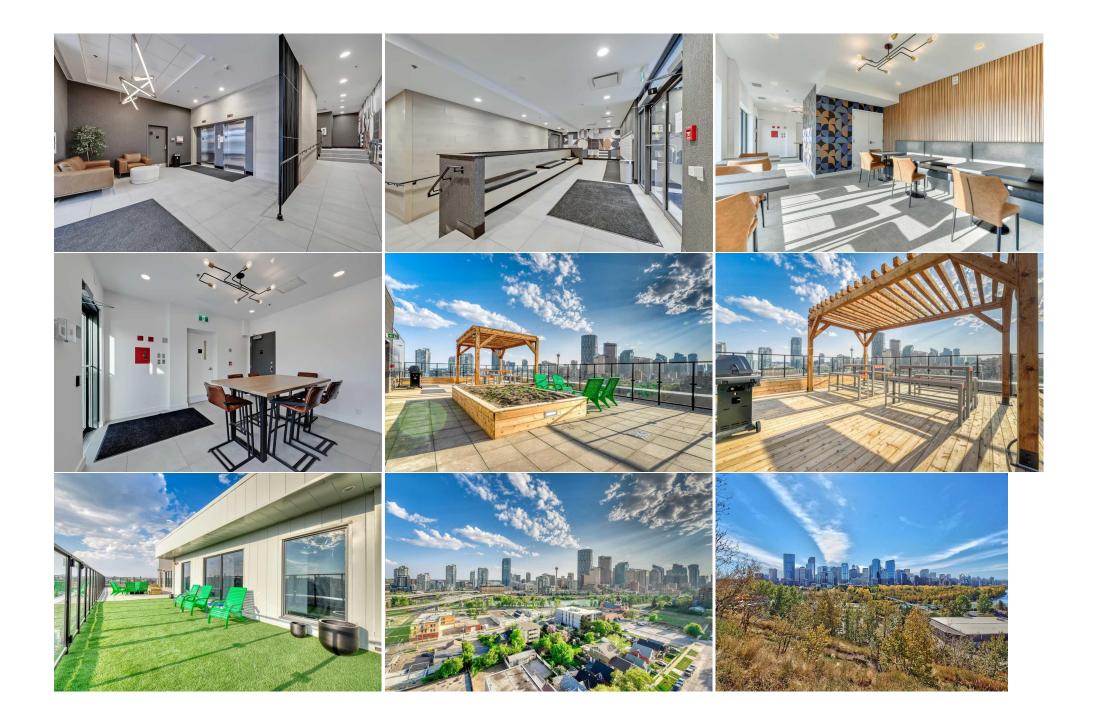

| Legal Desc:                                     | 2311203                                                                                                                                                                                                                                                                                                                                                                                                                                                                                                                                                                                                                                                                                                                                                                                                                                                                                                                                                                                                                                                                                                                                                                                                                                                                                                                                                                                                                                                                                                                                                                                                                                                                                                                                                                                                                                                             |
|-------------------------------------------------|---------------------------------------------------------------------------------------------------------------------------------------------------------------------------------------------------------------------------------------------------------------------------------------------------------------------------------------------------------------------------------------------------------------------------------------------------------------------------------------------------------------------------------------------------------------------------------------------------------------------------------------------------------------------------------------------------------------------------------------------------------------------------------------------------------------------------------------------------------------------------------------------------------------------------------------------------------------------------------------------------------------------------------------------------------------------------------------------------------------------------------------------------------------------------------------------------------------------------------------------------------------------------------------------------------------------------------------------------------------------------------------------------------------------------------------------------------------------------------------------------------------------------------------------------------------------------------------------------------------------------------------------------------------------------------------------------------------------------------------------------------------------------------------------------------------------------------------------------------------------|
|                                                 | Remarks                                                                                                                                                                                                                                                                                                                                                                                                                                                                                                                                                                                                                                                                                                                                                                                                                                                                                                                                                                                                                                                                                                                                                                                                                                                                                                                                                                                                                                                                                                                                                                                                                                                                                                                                                                                                                                                             |
| Pub Rmks:<br>Inclusions:<br>Property Listed By: | *VISIT MULTIMEDIA LINK FOR FULL DETAILS & FLOORPLANS!* Discover urban living in this 1-bed, 1-bath condo in the sought-after Era building by Minto<br>Communities. Nestled in vibrant Crescent Heights, this location offers ENDLESS AMENITIES and a bustling community just steps away. Blocks from the Bow River,<br>trendy Bridgeland, Downtown, and East Village, with quick access to Deerfoot Trail, everything you need is within walking or biking distance. Perched high on the<br>10TH FLOOR, enjoy EXPANSIVE EAST-FACING VIEWS, perfect for serene sunrises and natural light throughout the day. The unit features durable vinyl plank flooring<br>throughout (no carpet!) and a MODERN OPEN-CONCEPT DESIGN. The sleek kitchen boasts quartz countertops, stainless steel appliances, a movable quartz-topped<br>island, and full-height cabinetry for extra storage. The bright living and dining areas flow seamlessly onto a private East-facing balcony, ideal for morning coffee<br>and relaxing in the sun. The cozy bedroom has sliding barn doors and ample closet space. The 4pc bathroom shines with a quartz-topped vanity and a fully tiled<br>tub/shower combination. IN-SUITE LAUNDRY w/ stacked washer/dryer completes the unit. Residents enjoy premium amenities, including a welcoming lobby with<br>secure parcel lockers and a ROOFTOP TERRACE w/ STUNNING CITY VIEWS. The building is PET-FRIENDLY and allows SHORT-TERM RENTALS (minimum 2-night<br>stay)—an excellent opportunity for homeowners or investors. Situated in Crescent Heights, this condo offers unmatched access to Calgary's best. Explore nearby<br>shops, cafes, and restaurants, or take advantage of excellent public transit and the Bow River pathway system. Don't miss out—schedule your private showing<br>today!<br>N/A<br>RE/MAX House of Real Estate |