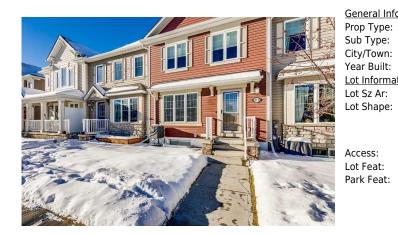

## 511 WINDSTONE Common, Airdrie T4B 3R7

| MLS®#:  | A2182411 | Area:   | Windsong | Listing          | 12/06/24 | List Price: <b>\$525,000</b> |
|---------|----------|---------|----------|------------------|----------|------------------------------|
| Status: | Pending  | County: | Airdrie  | Date:<br>Change: | None     | Association: Fort McMurray   |

| ormation   | Residential   |                     |       | <u>DOM</u><br>15 |           |
|------------|---------------|---------------------|-------|------------------|-----------|
|            | Row/Townhouse |                     |       | Layout           |           |
|            | Airdrie       | Finished Floor Area |       | Beds:            | 2 (2 )    |
|            | 2011          | Abv Sqft:           | 1,124 | Baths:           | 3.5 (3 1) |
| <u>ion</u> |               | Low Sqft:           |       | Style:           | 2 Storey  |
|            | 1,291 sqft    | Ttl Sqft:           | 1,124 |                  |           |
|            |               |                     |       | Parking          |           |
|            |               |                     |       | Ttl Park:        | 4         |
|            |               |                     |       | Garage Sz:       | 2         |