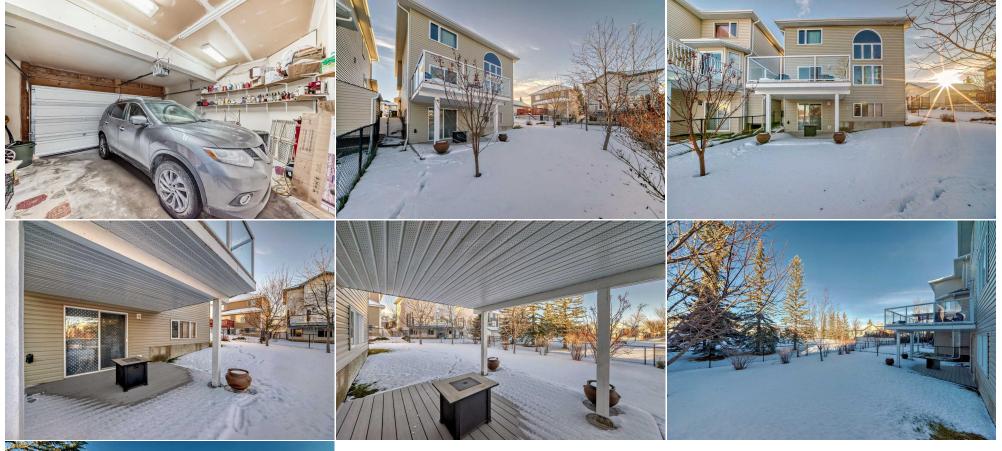

| ess:<br>Feat:               | Backs on to Parl | <pre>⟨Green Space,Pie Sh</pre> | aned Lot |                |           |
|-----------------------------|------------------|--------------------------------|----------|----------------|-----------|
|                             |                  |                                |          | Garage Sz:     | 2         |
|                             |                  |                                |          | Ttl Park:      | 4         |
| Shape:                      |                  |                                |          | <u>Parking</u> |           |
|                             | 4,022 Sqit       | Tu Sqit.                       | 1,940    |                |           |
| <u>nformation</u><br>Sz Ar: | 4,822 sqft       | Low Sqft:<br>Ttl Sqft:         | 1,948    | Style:         | 2 Storey  |
|                             | 1997             | •                              | 1,540    |                |           |
| Built:                      | 1997             | Aby Sgft:                      | 1,948    | Baths:         | 2.5 (2 1) |
| Town:                       | Calgary          | Finished Floor Ar              | ea       | Beds:          | 3 (3 )    |
| Type:                       | Detached         |                                |          | Layout         |           |
| Type:                       | Residential      |                                |          | 15             |           |
| eral Informatior            | <u>1</u>         |                                |          | DOM            |           |

Double Garage Attached, Driveway, Garage Door Opener, Garage Faces Front, Off Street

Utilities and Features

| Roof:<br>Heating:                                                                              | Asphalt Shingle<br>Forced Air | e                                                                                                                                       |                                                                            | Construction:<br>Brick,Vinyl Siding,Wood F                                                                 | rame                                         |                                                                               |  |  |  |
|------------------------------------------------------------------------------------------------|-------------------------------|-----------------------------------------------------------------------------------------------------------------------------------------|----------------------------------------------------------------------------|------------------------------------------------------------------------------------------------------------|----------------------------------------------|-------------------------------------------------------------------------------|--|--|--|
| Sewer:                                                                                         |                               |                                                                                                                                         |                                                                            | Flooring:                                                                                                  |                                              |                                                                               |  |  |  |
| Ext Feat:                                                                                      | Balcony                       |                                                                                                                                         |                                                                            | Ceramic Tile,Hardwood,Li                                                                                   | Ceramic Tile,Hardwood,Linoleum               |                                                                               |  |  |  |
|                                                                                                |                               |                                                                                                                                         |                                                                            | Water Source:                                                                                              | Water Source:                                |                                                                               |  |  |  |
|                                                                                                |                               |                                                                                                                                         |                                                                            | Fnd/Bsmt:                                                                                                  | Fnd/Bsmt:                                    |                                                                               |  |  |  |
|                                                                                                |                               |                                                                                                                                         |                                                                            | Poured Concrete                                                                                            |                                              |                                                                               |  |  |  |
| Kitchen Appl:                                                                                  |                               | None                                                                                                                                    |                                                                            |                                                                                                            |                                              |                                                                               |  |  |  |
| Int Feat:                                                                                      |                               | Breakfast Bar,Ceiling Fan(s),High Ceilings,Jetted Tub,Kitchen Island,Pantry,Quartz Counters,Recessed Lighting,See Remarks,Vinyl Windows |                                                                            |                                                                                                            |                                              |                                                                               |  |  |  |
|                                                                                                |                               | Dredkidst Ddr,Cellin                                                                                                                    |                                                                            | enen isiana,i anti y,quarte counters                                                                       | , necessed Lighting, see ne                  |                                                                               |  |  |  |
|                                                                                                |                               | breaklast bar,Cellin                                                                                                                    | ig ran(s),nigh cennys,jetted rub,kit                                       | Room Information                                                                                           |                                              |                                                                               |  |  |  |
| Utilities:                                                                                     |                               |                                                                                                                                         | Dimensions                                                                 |                                                                                                            | Level                                        | Dimensions                                                                    |  |  |  |
| Utilities:                                                                                     |                               |                                                                                                                                         |                                                                            | Room Information                                                                                           |                                              |                                                                               |  |  |  |
| Jtilities:<br>Room<br>Entrance                                                                 |                               | Level                                                                                                                                   | Dimensions                                                                 | Room Information                                                                                           | Level                                        | Dimensions                                                                    |  |  |  |
| Utilities:<br>Room<br>Entrance<br>Dining Room                                                  | k                             | Level<br>Main                                                                                                                           | <u>Dimensions</u><br><b>4`1" x 6`3</b> "                                   | Room Information Room Living Room                                                                          | Level<br>Main                                | <u>Dimensions</u><br>15`11" x 13`0"                                           |  |  |  |
| Utilities:<br>Room<br>Entrance<br>Dining Room<br>Breakfast Nool                                |                               | <u>Level</u><br>Main<br>Main                                                                                                            | Dimensions<br>4`1" x 6`3"<br>9`11" x 11`5"                                 | Room Information<br><u>Room</u><br>Living Room<br>Kitchen                                                  | <u>Level</u><br>Main<br>Main                 | Dimensions<br>15`11" x 13`0"<br>13`10" x 12`6"                                |  |  |  |
| Utilities:<br>Room<br>Entrance<br>Dining Room<br>Breakfast Nool<br>2pc Bathroom                |                               | <u>Level</u><br>Main<br>Main<br>Main                                                                                                    | Dimensions<br>4`1" x 6`3"<br>9`11" x 11`5"<br>10`8" x 10`7"                | Room Information<br><u>Room</u><br>Living Room<br>Kitchen<br>Pantry                                        | <u>Level</u><br>Main<br>Main<br>Main         | Dimensions<br>15`11" x 13`0"<br>13`10" x 12`6"<br>3`8" x 3`7"                 |  |  |  |
| Room<br>Entrance<br>Dining Room<br>Breakfast Nool<br>2pc Bathroom<br>Balcony<br>4pc Ensuite ba |                               | <u>Level</u><br>Main<br>Main<br>Main<br>Main                                                                                            | Dimensions<br>4`1" x 6`3"<br>9`11" x 11`5"<br>10`8" x 10`7"<br>5`0" x 5`0" | Room Information           Room           Living Room           Kitchen           Pantry           Laundry | <u>Level</u><br>Main<br>Main<br>Main<br>Main | Dimensions<br>15`11" x 13`0"<br>13`10" x 12`6"<br>3`8" x 3`7"<br>5`10" x 8`6" |  |  |  |