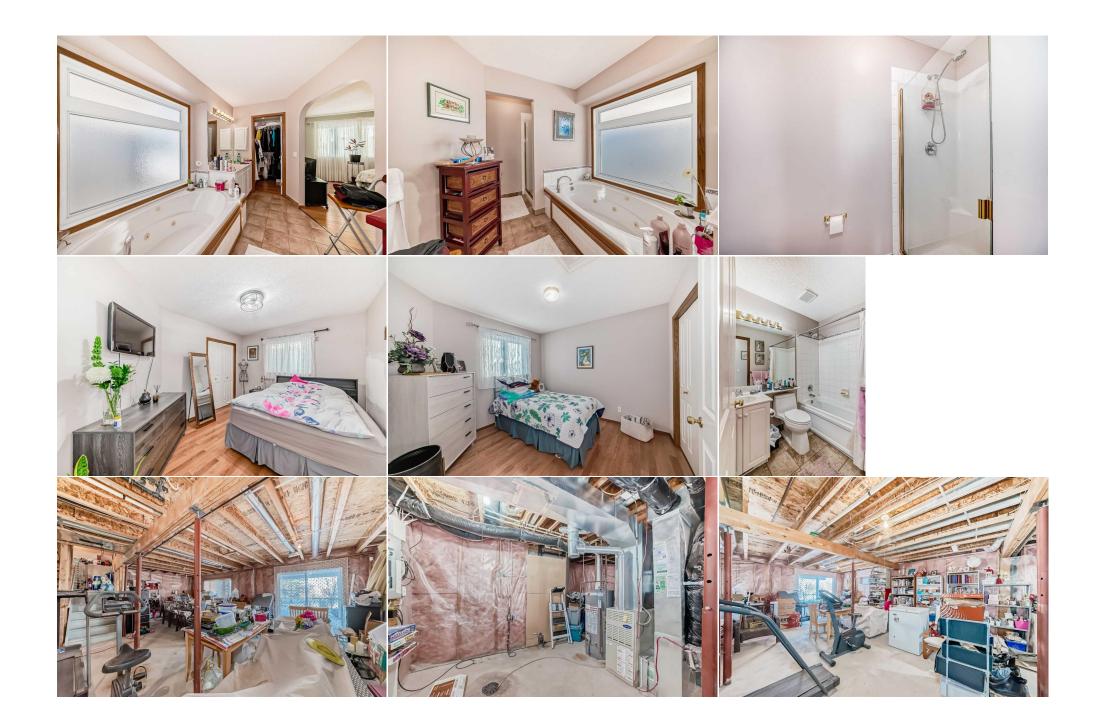

Double Garage Attached, Driveway, Garage Door Opener, Garage Faces Front, Off Street

Utilities and Features

| Roof:<br>Heating:                                                                              | Asphalt Shingle<br>Forced Air | e                                                                                                                                       |                                                                            | Construction:<br>Brick,Vinyl Siding,Wood F                                                                 | rame                                         |                                                                               |  |  |  |
|------------------------------------------------------------------------------------------------|-------------------------------|-----------------------------------------------------------------------------------------------------------------------------------------|----------------------------------------------------------------------------|------------------------------------------------------------------------------------------------------------|----------------------------------------------|-------------------------------------------------------------------------------|--|--|--|
| Sewer:                                                                                         |                               |                                                                                                                                         |                                                                            | Flooring:                                                                                                  |                                              |                                                                               |  |  |  |
| Ext Feat:                                                                                      | Balcony                       |                                                                                                                                         |                                                                            | Ceramic Tile,Hardwood,Li                                                                                   | Ceramic Tile,Hardwood,Linoleum               |                                                                               |  |  |  |
|                                                                                                |                               |                                                                                                                                         |                                                                            | Water Source:                                                                                              | Water Source:                                |                                                                               |  |  |  |
|                                                                                                |                               |                                                                                                                                         |                                                                            | Fnd/Bsmt:                                                                                                  | Fnd/Bsmt:                                    |                                                                               |  |  |  |
|                                                                                                |                               |                                                                                                                                         |                                                                            | Poured Concrete                                                                                            |                                              |                                                                               |  |  |  |
| Kitchen Appl:                                                                                  |                               | None                                                                                                                                    |                                                                            |                                                                                                            |                                              |                                                                               |  |  |  |
| Int Feat:                                                                                      |                               | Breakfast Bar,Ceiling Fan(s),High Ceilings,Jetted Tub,Kitchen Island,Pantry,Quartz Counters,Recessed Lighting,See Remarks,Vinyl Windows |                                                                            |                                                                                                            |                                              |                                                                               |  |  |  |
|                                                                                                |                               | Dredkidst Ddr,Cellin                                                                                                                    |                                                                            | enen isiana,i anti y,quarte counters                                                                       | , necessed Lighting, see ne                  |                                                                               |  |  |  |
|                                                                                                |                               | breaklast bar,Cellin                                                                                                                    | ig ran(s),nigh cennys,jetted rub,kit                                       | Room Information                                                                                           |                                              |                                                                               |  |  |  |
| Utilities:                                                                                     |                               |                                                                                                                                         | Dimensions                                                                 |                                                                                                            | Level                                        | Dimensions                                                                    |  |  |  |
| Utilities:                                                                                     |                               |                                                                                                                                         |                                                                            | Room Information                                                                                           |                                              |                                                                               |  |  |  |
| Jtilities:<br>Room<br>Entrance                                                                 |                               | Level                                                                                                                                   | Dimensions                                                                 | Room Information                                                                                           | Level                                        | Dimensions                                                                    |  |  |  |
| Utilities:<br>Room<br>Entrance<br>Dining Room                                                  | k                             | Level<br>Main                                                                                                                           | <u>Dimensions</u><br><b>4`1" x 6`3</b> "                                   | Room Information Room Living Room                                                                          | Level<br>Main                                | <u>Dimensions</u><br>15`11" x 13`0"                                           |  |  |  |
| Utilities:<br>Room<br>Entrance<br>Dining Room<br>Breakfast Nool                                |                               | <u>Level</u><br>Main<br>Main                                                                                                            | Dimensions<br>4`1" x 6`3"<br>9`11" x 11`5"                                 | Room Information<br><u>Room</u><br>Living Room<br>Kitchen                                                  | <u>Level</u><br>Main<br>Main                 | Dimensions<br>15`11" x 13`0"<br>13`10" x 12`6"                                |  |  |  |
| Utilities:<br>Room<br>Entrance<br>Dining Room<br>Breakfast Nool<br>2pc Bathroom                |                               | <u>Level</u><br>Main<br>Main<br>Main                                                                                                    | Dimensions<br>4`1" x 6`3"<br>9`11" x 11`5"<br>10`8" x 10`7"                | Room Information<br><u>Room</u><br>Living Room<br>Kitchen<br>Pantry                                        | <u>Level</u><br>Main<br>Main<br>Main         | Dimensions<br>15`11" x 13`0"<br>13`10" x 12`6"<br>3`8" x 3`7"                 |  |  |  |
| Room<br>Entrance<br>Dining Room<br>Breakfast Nool<br>2pc Bathroom<br>Balcony<br>4pc Ensuite ba |                               | <u>Level</u><br>Main<br>Main<br>Main<br>Main                                                                                            | Dimensions<br>4`1" x 6`3"<br>9`11" x 11`5"<br>10`8" x 10`7"<br>5`0" x 5`0" | Room Information           Room           Living Room           Kitchen           Pantry           Laundry | <u>Level</u><br>Main<br>Main<br>Main<br>Main | Dimensions<br>15`11" x 13`0"<br>13`10" x 12`6"<br>3`8" x 3`7"<br>5`10" x 8`6" |  |  |  |

| Bedroom<br>Flex Space<br>Family Room            | Upper<br>Basement<br>Basement | 13`0" x 9`11"<br>18`4" x 7`4"<br>26`1" x 13`2" | 4pc Bathroom<br>Furnace/Utility Room | Upper<br>Basement | 5`0" x 7`6"<br>25`11" x 11`2" |  |  |  |
|-------------------------------------------------|-------------------------------|------------------------------------------------|--------------------------------------|-------------------|-------------------------------|--|--|--|
|                                                 | Legal/Tax/Financial           |                                                |                                      |                   |                               |  |  |  |
| Title:<br><b>Fee Simple</b><br>Legal Desc:      | 9412232                       | Zoning:<br><b>R-CG</b>                         | Remarks                              |                   |                               |  |  |  |
| Pub Rmks:<br>Inclusions:<br>Property Listed By: |                               |                                                |                                      |                   |                               |  |  |  |