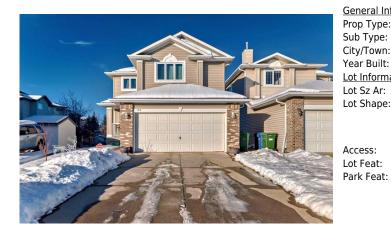

## 108 CITADEL Circle, Calgary T3G 4C1

| MLS®#:  | A2182422 | Area:   | Citadel | Listing<br>Date: | 12/06/24 | List Price: <b>\$680,000</b> |
|---------|----------|---------|---------|------------------|----------|------------------------------|
| Status: | Active   | County: | Calgary | Change:          | None     | Association: Fort McMurray   |

| ess:<br>Feat:               | Backs on to Parl | <pre>⟨Green Space,Pie Sh</pre> | aned Lot |                |           |
|-----------------------------|------------------|--------------------------------|----------|----------------|-----------|
|                             |                  |                                |          | Garage Sz:     | 2         |
|                             |                  |                                |          | Ttl Park:      | 4         |
| Shape:                      |                  |                                |          | <u>Parking</u> |           |
|                             | 4,022 Sqit       | Tu Sqit.                       | 1,940    |                |           |
| <u>nformation</u><br>Sz Ar: | 4,822 sqft       | Low Sqft:<br>Ttl Sqft:         | 1,948    | Style:         | 2 Storey  |
|                             | 1997             | •                              | 1,540    |                |           |
| Built:                      | 1997             | Aby Sgft:                      | 1,948    | Baths:         | 2.5 (2 1) |
| Town:                       | Calgary          | Finished Floor Ar              | ea       | Beds:          | 3 (3 )    |
| Type:                       | Detached         |                                |          | Layout         |           |
| Type:                       | Residential      |                                |          | 15             |           |
| eral Informatior            | <u>1</u>         |                                |          | DOM            |           |