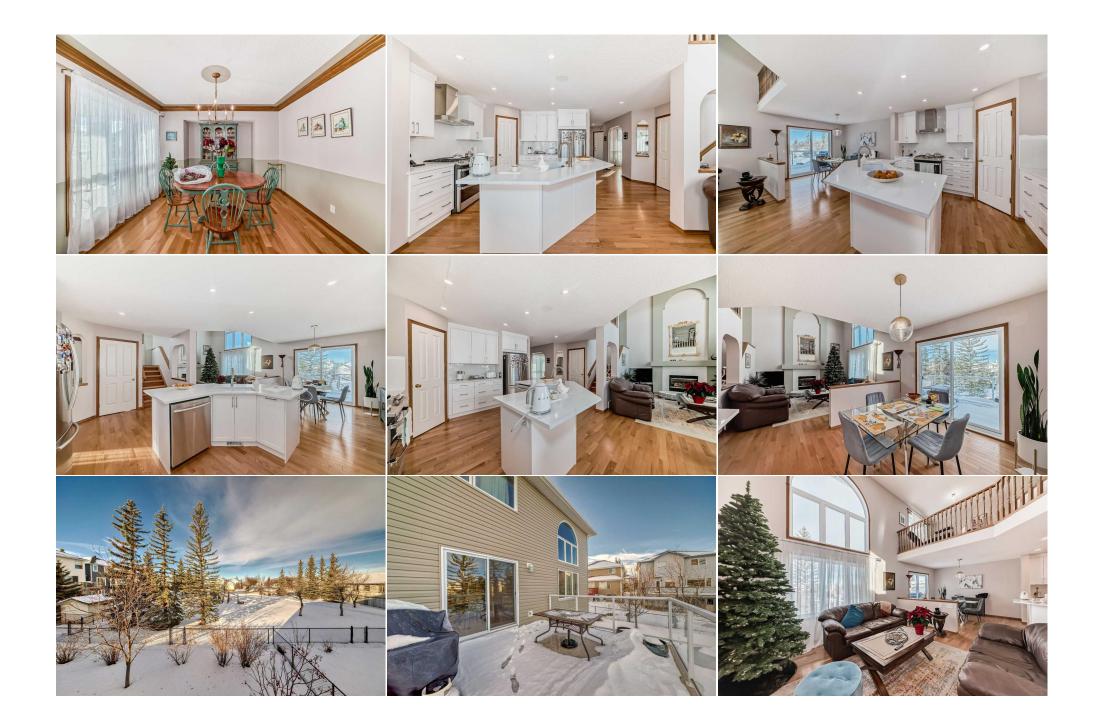

Double Garage Attached, Driveway, Garage Door Opener, Garage Faces Front, Off Street

Utilities and Features

| Roof:<br>Heating:                                                                              | Asphalt Shingle<br>Forced Air | e                                                                                                                                       |                                                                            | Construction:<br>Brick,Vinyl Siding,Wood F                                                                 | rame                                         |                                                                               |  |  |  |
|------------------------------------------------------------------------------------------------|-------------------------------|-----------------------------------------------------------------------------------------------------------------------------------------|----------------------------------------------------------------------------|------------------------------------------------------------------------------------------------------------|----------------------------------------------|-------------------------------------------------------------------------------|--|--|--|
| Sewer:                                                                                         |                               |                                                                                                                                         |                                                                            | Flooring:                                                                                                  |                                              |                                                                               |  |  |  |
| Ext Feat:                                                                                      | Balcony                       |                                                                                                                                         |                                                                            | Ceramic Tile,Hardwood,Li                                                                                   | Ceramic Tile,Hardwood,Linoleum               |                                                                               |  |  |  |
|                                                                                                |                               |                                                                                                                                         |                                                                            | Water Source:                                                                                              | Water Source:                                |                                                                               |  |  |  |
|                                                                                                |                               |                                                                                                                                         |                                                                            | Fnd/Bsmt:                                                                                                  | Fnd/Bsmt:                                    |                                                                               |  |  |  |
|                                                                                                |                               |                                                                                                                                         |                                                                            | Poured Concrete                                                                                            |                                              |                                                                               |  |  |  |
| Kitchen Appl:                                                                                  |                               | None                                                                                                                                    |                                                                            |                                                                                                            |                                              |                                                                               |  |  |  |
| Int Feat:                                                                                      |                               | Breakfast Bar,Ceiling Fan(s),High Ceilings,Jetted Tub,Kitchen Island,Pantry,Quartz Counters,Recessed Lighting,See Remarks,Vinyl Windows |                                                                            |                                                                                                            |                                              |                                                                               |  |  |  |
|                                                                                                |                               | Dredkidst Ddr,Cellin                                                                                                                    |                                                                            | enen isiana,i anti y,quarte counters                                                                       | , necessed Lighting, see ne                  |                                                                               |  |  |  |
|                                                                                                |                               | breaklast bar,Cellin                                                                                                                    | ig ran(s),nigh cennys,jetted rub,kit                                       | Room Information                                                                                           |                                              |                                                                               |  |  |  |
| Utilities:                                                                                     |                               |                                                                                                                                         | Dimensions                                                                 |                                                                                                            | Level                                        | Dimensions                                                                    |  |  |  |
| Utilities:                                                                                     |                               |                                                                                                                                         |                                                                            | Room Information                                                                                           |                                              |                                                                               |  |  |  |
| Jtilities:<br>Room<br>Entrance                                                                 |                               | Level                                                                                                                                   | Dimensions                                                                 | Room Information                                                                                           | Level                                        | Dimensions                                                                    |  |  |  |
| Utilities:<br>Room<br>Entrance<br>Dining Room                                                  | k                             | Level<br>Main                                                                                                                           | <u>Dimensions</u><br><b>4`1" x 6`3</b> "                                   | Room Information Room Living Room                                                                          | Level<br>Main                                | <u>Dimensions</u><br>15`11" x 13`0"                                           |  |  |  |
| Utilities:<br>Room<br>Entrance<br>Dining Room<br>Breakfast Nool                                |                               | <u>Level</u><br>Main<br>Main                                                                                                            | Dimensions<br>4`1" x 6`3"<br>9`11" x 11`5"                                 | Room Information<br><u>Room</u><br>Living Room<br>Kitchen                                                  | <u>Level</u><br>Main<br>Main                 | Dimensions<br>15`11" x 13`0"<br>13`10" x 12`6"                                |  |  |  |
| Utilities:<br>Room<br>Entrance<br>Dining Room<br>Breakfast Nool<br>2pc Bathroom                |                               | <u>Level</u><br>Main<br>Main<br>Main                                                                                                    | Dimensions<br>4`1" x 6`3"<br>9`11" x 11`5"<br>10`8" x 10`7"                | Room Information<br><u>Room</u><br>Living Room<br>Kitchen<br>Pantry                                        | <u>Level</u><br>Main<br>Main<br>Main         | Dimensions<br>15`11" x 13`0"<br>13`10" x 12`6"<br>3`8" x 3`7"                 |  |  |  |
| Room<br>Entrance<br>Dining Room<br>Breakfast Nool<br>2pc Bathroom<br>Balcony<br>4pc Ensuite ba |                               | <u>Level</u><br>Main<br>Main<br>Main<br>Main                                                                                            | Dimensions<br>4`1" x 6`3"<br>9`11" x 11`5"<br>10`8" x 10`7"<br>5`0" x 5`0" | Room Information           Room           Living Room           Kitchen           Pantry           Laundry | <u>Level</u><br>Main<br>Main<br>Main<br>Main | Dimensions<br>15`11" x 13`0"<br>13`10" x 12`6"<br>3`8" x 3`7"<br>5`10" x 8`6" |  |  |  |