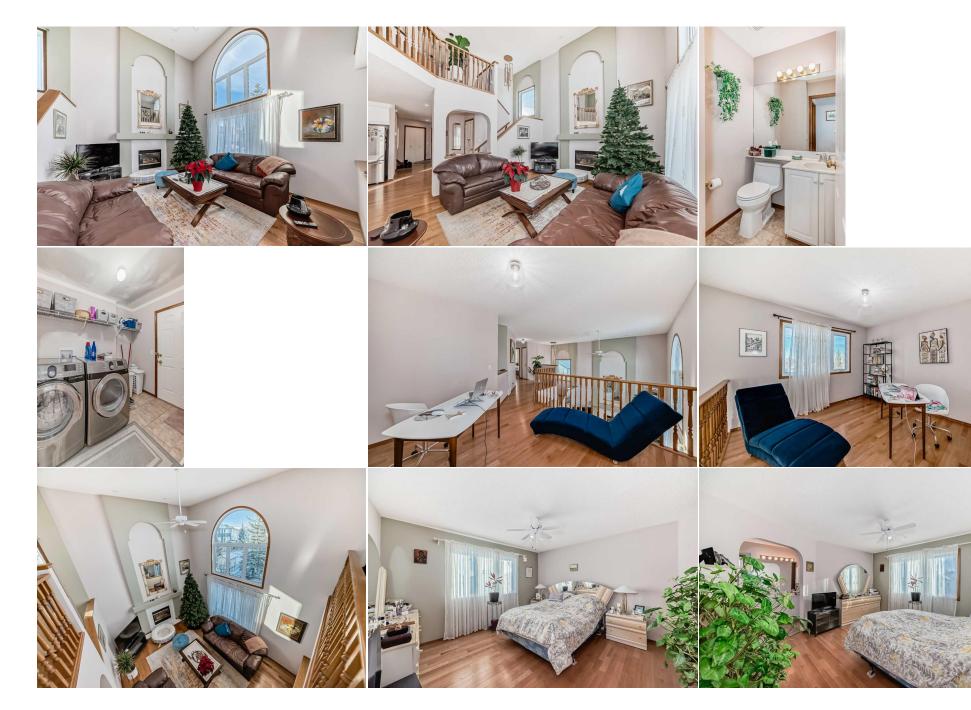

| Bedroom<br>Flex Space<br>Family Room            | Upper<br>Basement<br>Basement | 13`0" x 9`11"<br>18`4" x 7`4"<br>26`1" x 13`2" | 4pc Bathroom<br>Furnace/Utility Room | Upper<br>Basement | 5`0" x 7`6"<br>25`11" x 11`2" |  |  |  |
|-------------------------------------------------|-------------------------------|------------------------------------------------|--------------------------------------|-------------------|-------------------------------|--|--|--|
|                                                 | Legal/Tax/Financial           |                                                |                                      |                   |                               |  |  |  |
| Title:<br><b>Fee Simple</b><br>Legal Desc:      | 9412232                       | Zoning:<br><b>R-CG</b>                         | Remarks                              |                   |                               |  |  |  |
| Pub Rmks:<br>Inclusions:<br>Property Listed By: |                               |                                                |                                      |                   |                               |  |  |  |