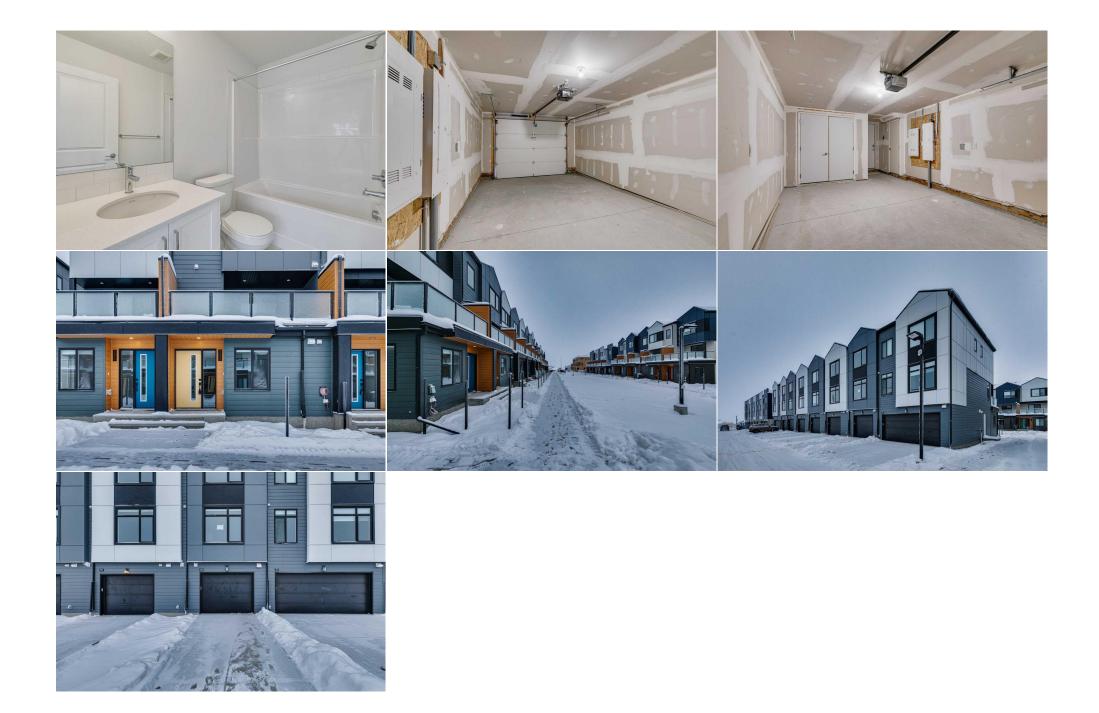

## 8500 19 Avenue #222, Calgary T2A0M8

| MLS®#:  | A2182438 | Area:   | Belvedere | Listing                                                                                                        | 12/06/24 | List Price                                      | \$515,200                                                      |                               |                                                  |                                 |
|---------|----------|---------|-----------|----------------------------------------------------------------------------------------------------------------|----------|-------------------------------------------------|----------------------------------------------------------------|-------------------------------|--------------------------------------------------|---------------------------------|
| Status: | Active   | County: | Calgary   | Date:<br>Change:                                                                                               | None     | Associati                                       | on: Fort McMurra                                               | у                             |                                                  |                                 |
|         |          |         |           | <u>General Inf</u><br>Prop Type:<br>Sub Type:<br>City/Town:<br>Year Built:<br><u>Lot Informa</u><br>Lot Sz Ar: | ation    | Residential<br>Row/Townhouse<br>Calgary<br>2024 | <u>Finished Floor A</u><br>Abv Sqft:<br>Low Sqft:<br>Ttl Sqft: | r <u>ea</u><br>1,546<br>1,546 | DOM<br>47<br>Layout<br>Beds:<br>Baths:<br>Style: | 4 (4 )<br>3.5 (3 1)<br>3 Storey |
| 1000    |          |         |           | Lot Shape:                                                                                                     |          |                                                 |                                                                |                               | <u>Parking</u><br>Ttl Park:                      | 2                               |

| Access:    |  |
|------------|--|
| Lot Feat:  |  |
| Park Feat: |  |

| Low Maintenance Landscape |
|---------------------------|

Garage Sz:

1

Parking Pad, Single Garage Attached

Utilities and Features

| Roof:<br>Heating:<br>Sewer:              | Asphalt Shingle<br>Baseboard,Forced Air |                                                                                                                                |                                                   | Construction:<br>Brick,Composite Siding,Vinyl Siding,Wood Frame<br>Flooring:<br>Carpet,Vinyl Plank<br>Water Source:<br>Fnd/Bsmt:<br>Poured Concrete |                |  |  |  |  |
|------------------------------------------|-----------------------------------------|--------------------------------------------------------------------------------------------------------------------------------|---------------------------------------------------|-----------------------------------------------------------------------------------------------------------------------------------------------------|----------------|--|--|--|--|
| Ext Feat:                                | Balcony                                 |                                                                                                                                | Carpet, Vinyl Plank<br>Water Source:<br>Fnd/Bsmt: |                                                                                                                                                     |                |  |  |  |  |
| Kitchen Appl:<br>Int Feat:<br>Utilities: |                                         | Dishwasher,Dryer,Electric Oven,Electric Range,Microwave Hood Fan,Washer,Window Coverings<br>Stone Counters<br>Room Information |                                                   |                                                                                                                                                     |                |  |  |  |  |
| Room                                     | Level                                   | Dimensions                                                                                                                     | Room                                              | Level                                                                                                                                               | Dimensions     |  |  |  |  |
| Bedroom                                  | Main                                    | 11`3" x 10`2"                                                                                                                  | Living Room                                       | Second                                                                                                                                              | 11`11" x 12`2" |  |  |  |  |
| Dining Room                              | Second                                  | 9`7" x 6`0"                                                                                                                    | Kitchen                                           | Second                                                                                                                                              | 11`5" x 15`2"  |  |  |  |  |
| 2pc Bathroom                             | Second                                  | 0`0" x 0`0"                                                                                                                    | Bedroom - Primary                                 | Third                                                                                                                                               | 9`6" x 10`9"   |  |  |  |  |
| 4pc Ensuite ba                           |                                         | 0`0" x 0`0"                                                                                                                    | 4pc Bathroom                                      | Third                                                                                                                                               | 0`0" x 0`0"    |  |  |  |  |
| Bedroom                                  | Third                                   | 8`3" x 9`0"                                                                                                                    | Bedroom                                           | Third                                                                                                                                               | 9`3" x 7`11"   |  |  |  |  |
| 4pc Bathroom                             | Main                                    |                                                                                                                                |                                                   |                                                                                                                                                     |                |  |  |  |  |
| Legal/Tax/Financial                      |                                         |                                                                                                                                |                                                   |                                                                                                                                                     |                |  |  |  |  |

| Condo Fee:<br><b>\$201</b>                      |                                                                                              | Title:<br><b>Fee Simple</b><br>Fee Freq: |         | Zoning:<br>NA |  |  |
|-------------------------------------------------|----------------------------------------------------------------------------------------------|------------------------------------------|---------|---------------|--|--|
| Legal Desc:                                     | TBD                                                                                          | Monthly                                  | Remarks |               |  |  |
| Pub Rmks:<br>Inclusions:<br>Property Listed By: | lifestyle. East Hills<br>it incredibly easy to<br>connection. Right a<br>striking, modern ho |                                          |         |               |  |  |