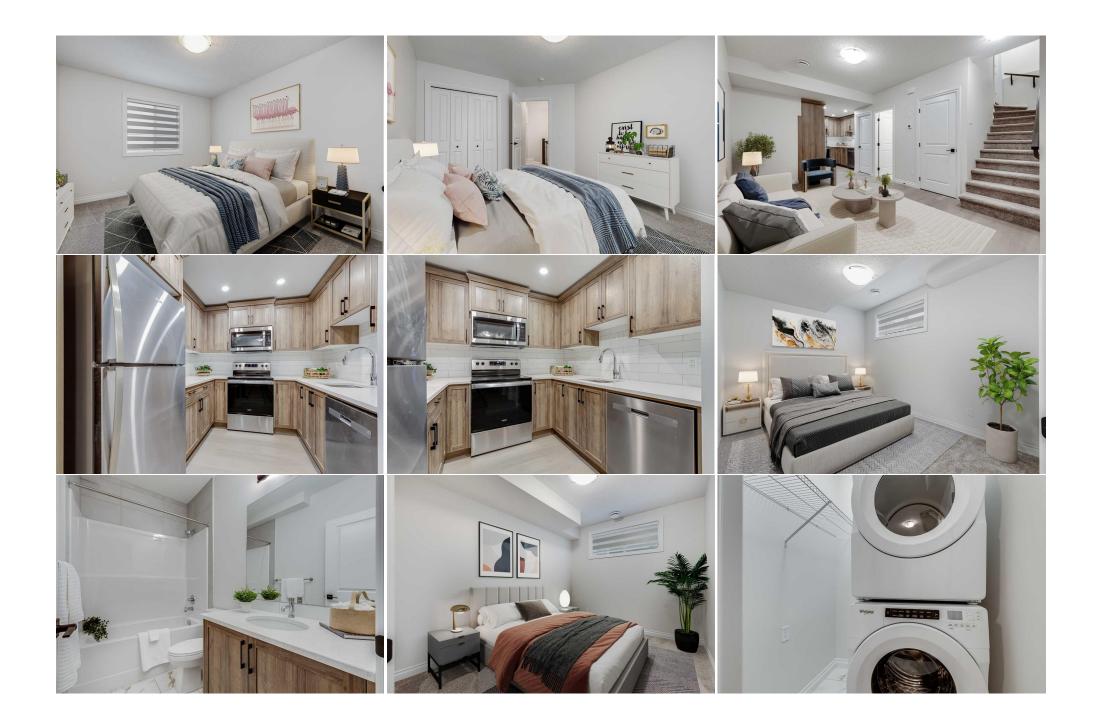

| Bedroom - Primary<br>Bedroom<br>Kitchen<br>Furnace/Utility Room | Second<br>Basement<br>Basement<br>Basement                                                                                                                                                                                                                                                                                                                                                                                                                                  | 11`5" x 15`9"<br>12`3" x 9`5"<br>8`7" x 7`10"<br>8`9" x 11`5"                                                                                                                                                                                                                                                                                                                                                                                                                                                                                                                                                                                                                   | 4pc Bathroom<br>Bedroom<br>Game Room<br>Legal/Tax/Financial                                                                                                                                                                                                                                                                                                                                                                                                                                                                                                                | Basement<br>Basement<br>Basement                                                                                                                                                                                                                                                                                                                                                                                                                                                                                                                                                                                                                          | 8`9" x 5`0"<br>12`3" x 9`1"<br>10`7" x 16`3" |
|-----------------------------------------------------------------|-----------------------------------------------------------------------------------------------------------------------------------------------------------------------------------------------------------------------------------------------------------------------------------------------------------------------------------------------------------------------------------------------------------------------------------------------------------------------------|---------------------------------------------------------------------------------------------------------------------------------------------------------------------------------------------------------------------------------------------------------------------------------------------------------------------------------------------------------------------------------------------------------------------------------------------------------------------------------------------------------------------------------------------------------------------------------------------------------------------------------------------------------------------------------|----------------------------------------------------------------------------------------------------------------------------------------------------------------------------------------------------------------------------------------------------------------------------------------------------------------------------------------------------------------------------------------------------------------------------------------------------------------------------------------------------------------------------------------------------------------------------|-----------------------------------------------------------------------------------------------------------------------------------------------------------------------------------------------------------------------------------------------------------------------------------------------------------------------------------------------------------------------------------------------------------------------------------------------------------------------------------------------------------------------------------------------------------------------------------------------------------------------------------------------------------|----------------------------------------------|
| Title:<br>Fee Simple<br>Legal Desc:                             | 2410123                                                                                                                                                                                                                                                                                                                                                                                                                                                                     | Zoning:<br><b>R-G</b>                                                                                                                                                                                                                                                                                                                                                                                                                                                                                                                                                                                                                                                           | Remarks                                                                                                                                                                                                                                                                                                                                                                                                                                                                                                                                                                    |                                                                                                                                                                                                                                                                                                                                                                                                                                                                                                                                                                                                                                                           |                                              |
| Pub Rmks:<br>Inclusions:<br>Property Listed By:                 | bathrooms—including a<br>multigenerational house<br>built-in bench for added<br>light. Luxurious vinyl pla<br>quartz countertops, a co<br>the dining area provides<br>that can also serve as a<br>featuring dual sinks and<br>combination. A dedicate<br>tremendous value and v<br>a combined living and d<br>fenced backyard offers<br>garage ensures secure p<br>and community events,<br>Shopping Centre, just 10<br>airport and a 25-minute<br>courts. Walking paths co | main-floor bedroom, four bedroo<br>eholds or those looking for renta<br>a convenience. The main floor fea<br>ank flooring flows seamlessly the<br>enter island with seating, stainle<br>s access to the backyard, extend<br>home office. Upstairs, the prima<br>d a stand-alone shower. Three ad<br>ed laundry room on this level add<br>versatility to the property. This level<br>lining area that can double as a r<br>privacy with no neighbors direct<br>parking, extra storage space, and<br>Prairie Winds Park for outdoor a<br>0 minutes away, offers Costco, W<br>commute to downtown. Future<br>onnect to a regional system, whi<br>ing shopping and services even of | atures an open-concept living and<br>roughout this level, creating a co<br>ess steel appliances, and a pantry<br>ling your living space outdoors. C<br>ary retreat offers a serene escape<br>ditional bedrooms share a well-<br>ads to the home's practicality. The<br>evel includes two bedrooms, a U-<br>recreation space. A second laund<br>dy behind. A deck provides the pe<br>d room for two additional vehicle<br>activities, and the Village Square<br>Valmart, Cineplex, and a variety<br>highlights include two school site<br>ile a 19-acre wetland with a gaze | droom basement suite—this pro-<br>nside, you're greeted by a space<br>d dining area, enhanced by larg<br>shesive and stylish look. The stu-<br>y, perfect for keeping your culin<br>Completing the main floor is a the<br>with its spacious layout, walk-<br>appointed five-piece bathroom to<br>legal basement suite, accessin<br>shaped kitchen with quartz cou-<br>ry setup makes this suite comp<br>erfect spot for summer barbecu<br>es on the driveway. Nearby ame<br>Leisure Centre, featuring an in-<br>of restaurants. Take advantage<br>es, four playgrounds, cricket & so<br>bo and pathways provides a set<br>out the floor plans and 3D tour |                                              |