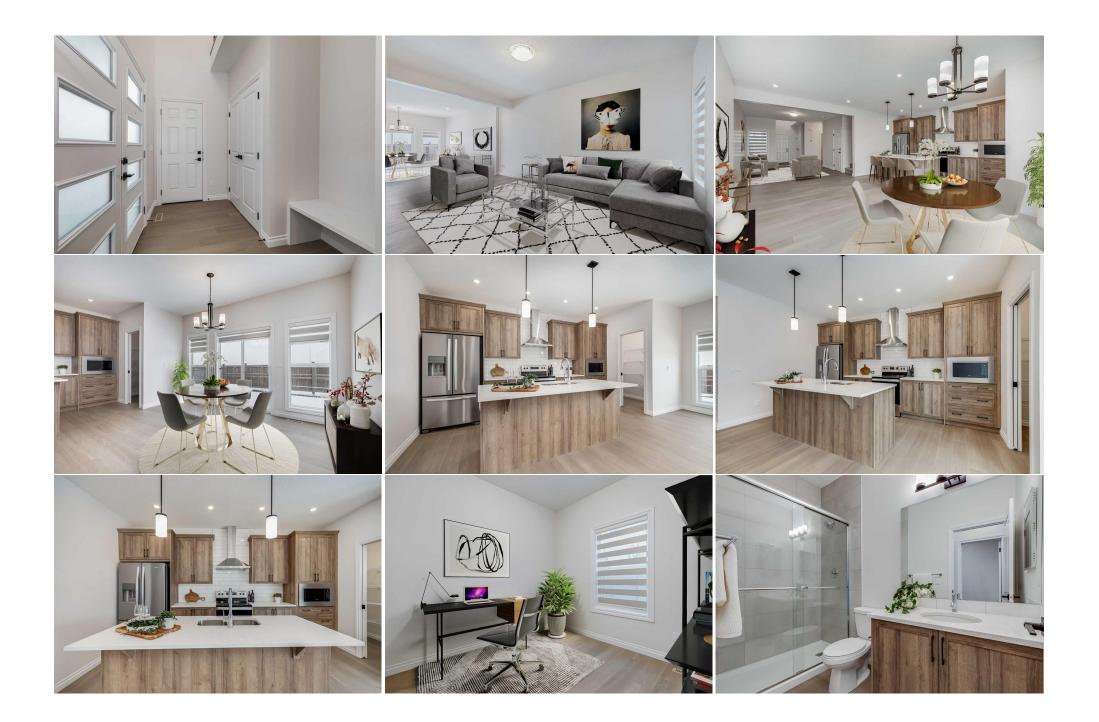

| Bedroom - Primary<br>Bedroom<br>Kitchen<br>Furnace/Utility Room | Second<br>Basement<br>Basement<br>Basement                                                                                                                                                                                                                                                                                                                                                                                                                                  | 11`5" x 15`9"<br>12`3" x 9`5"<br>8`7" x 7`10"<br>8`9" x 11`5"                                                                                                                                                                                                                                                                                                                                                                                                                                                                                                                                                                                                                   | 4pc Bathroom<br>Bedroom<br>Game Room<br>Legal/Tax/Financial                                                                                                                                                                                                                                                                                                                                                                                                                                                                                                                | Basement<br>Basement<br>Basement                                                                                                                                                                                                                                                                                                                                                                                                                                                                                                                                                                                                                          | 8`9" x 5`0"<br>12`3" x 9`1"<br>10`7" x 16`3" |
|-----------------------------------------------------------------|-----------------------------------------------------------------------------------------------------------------------------------------------------------------------------------------------------------------------------------------------------------------------------------------------------------------------------------------------------------------------------------------------------------------------------------------------------------------------------|---------------------------------------------------------------------------------------------------------------------------------------------------------------------------------------------------------------------------------------------------------------------------------------------------------------------------------------------------------------------------------------------------------------------------------------------------------------------------------------------------------------------------------------------------------------------------------------------------------------------------------------------------------------------------------|----------------------------------------------------------------------------------------------------------------------------------------------------------------------------------------------------------------------------------------------------------------------------------------------------------------------------------------------------------------------------------------------------------------------------------------------------------------------------------------------------------------------------------------------------------------------------|-----------------------------------------------------------------------------------------------------------------------------------------------------------------------------------------------------------------------------------------------------------------------------------------------------------------------------------------------------------------------------------------------------------------------------------------------------------------------------------------------------------------------------------------------------------------------------------------------------------------------------------------------------------|----------------------------------------------|
| Title:<br>Fee Simple<br>Legal Desc:                             | 2410123                                                                                                                                                                                                                                                                                                                                                                                                                                                                     | Zoning:<br><b>R-G</b>                                                                                                                                                                                                                                                                                                                                                                                                                                                                                                                                                                                                                                                           | Remarks                                                                                                                                                                                                                                                                                                                                                                                                                                                                                                                                                                    |                                                                                                                                                                                                                                                                                                                                                                                                                                                                                                                                                                                                                                                           |                                              |
| Pub Rmks:<br>Inclusions:<br>Property Listed By:                 | bathrooms—including a<br>multigenerational house<br>built-in bench for added<br>light. Luxurious vinyl pla<br>quartz countertops, a co<br>the dining area provides<br>that can also serve as a<br>featuring dual sinks and<br>combination. A dedicate<br>tremendous value and v<br>a combined living and d<br>fenced backyard offers<br>garage ensures secure p<br>and community events,<br>Shopping Centre, just 10<br>airport and a 25-minute<br>courts. Walking paths co | main-floor bedroom, four bedroo<br>eholds or those looking for renta<br>a convenience. The main floor fea<br>ank flooring flows seamlessly the<br>enter island with seating, stainle<br>s access to the backyard, extend<br>home office. Upstairs, the prima<br>d a stand-alone shower. Three ad<br>ed laundry room on this level add<br>versatility to the property. This level<br>lining area that can double as a r<br>privacy with no neighbors direct<br>parking, extra storage space, and<br>Prairie Winds Park for outdoor a<br>0 minutes away, offers Costco, W<br>commute to downtown. Future<br>onnect to a regional system, whi<br>ing shopping and services even of | atures an open-concept living and<br>roughout this level, creating a co<br>ess steel appliances, and a pantry<br>ling your living space outdoors. C<br>ary retreat offers a serene escape<br>ditional bedrooms share a well-<br>ads to the home's practicality. The<br>evel includes two bedrooms, a U-<br>recreation space. A second laund<br>dy behind. A deck provides the pe<br>d room for two additional vehicle<br>activities, and the Village Square<br>Valmart, Cineplex, and a variety<br>highlights include two school site<br>ile a 19-acre wetland with a gaze | droom basement suite—this pro-<br>nside, you're greeted by a space<br>d dining area, enhanced by larg<br>shesive and stylish look. The stu-<br>y, perfect for keeping your culin<br>Completing the main floor is a the<br>with its spacious layout, walk-<br>appointed five-piece bathroom to<br>legal basement suite, accessin<br>shaped kitchen with quartz cou-<br>ry setup makes this suite comp<br>erfect spot for summer barbecu<br>es on the driveway. Nearby ame<br>Leisure Centre, featuring an in-<br>of restaurants. Take advantage<br>es, four playgrounds, cricket & so<br>bo and pathways provides a set<br>out the floor plans and 3D tour |                                              |