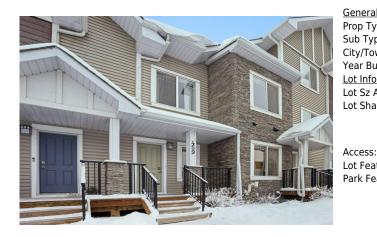

## 459 CANALS Crossing, Airdrie T4B4L3

| MLS®#:       | A2182447 | Area:      | Canals  | Listing | 12/05/24 | List Price: \$425,000      |
|--------------|----------|------------|---------|---------|----------|----------------------------|
| <b>C</b> 1 1 | <b>_</b> | <b>.</b> . |         | Date:   |          |                            |
| Status:      | Pending  | County:    | Airdrie | Change: | None     | Association: Fort McMurray |

| ral Informatior  |                 |                   |       | DOM            |           |
|------------------|-----------------|-------------------|-------|----------------|-----------|
| Гуре:            | Residential     |                   |       | 16             |           |
| ype:             | Row/Townhouse   | 1                 |       | <u>Layout</u>  |           |
| own:             | Airdrie         | Finished Floor Ar | ea    | Beds:          | 3 (2 1 )  |
| Built:           | 2020            | Abv Sqft:         | 1,059 | Baths:         | 3.5 (3 1) |
| <u>formation</u> |                 | Low Sqft:         |       | Style:         | 2 Storey  |
| z Ar:            | 1,162 sqft      | Ttl Sqft:         | 1,059 |                |           |
| nape:            |                 |                   |       | <u>Parking</u> |           |
|                  |                 |                   |       | Ttl Park:      | 2         |
|                  |                 |                   |       | Garage Sz:     | 1         |
| is:              |                 |                   |       | -              |           |
| eat:             | Landscaped      |                   |       |                |           |
| eat:             | Single Garage A | ttached           |       |                |           |