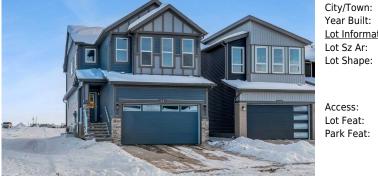

## 26 COBBLERIDGE Place, Airdrie T4B 5L9

| MLS®#:  | A2182449 | Area:   | Cobblestone Creek | Listing<br>Date:                                     | 12/06/24 | List P                             | rice: <b>\$839,900</b> |       |                                     |           |
|---------|----------|---------|-------------------|------------------------------------------------------|----------|------------------------------------|------------------------|-------|-------------------------------------|-----------|
| Status: | Active   | County: | Airdrie           | Change:                                              | None     | Association: Fort McMurray         |                        |       |                                     |           |
|         |          |         |                   | General Inf<br>Prop Type:<br>Sub Type:<br>City/Town: |          | Residential<br>Detached<br>Airdrie | Finished Floor Area    |       | DOM<br><b>47</b><br>Layout<br>Beds: | 5 (5 )    |
|         |          |         |                   | Year Built:                                          |          | 2024                               | Abv Sqft:              | 2,264 | Baths:                              | 3.0 (3 0) |

| <u>iformation</u><br>: | Residential |                   |       | <u>DOM</u><br><b>47</b> |           |
|------------------------|-------------|-------------------|-------|-------------------------|-----------|
|                        | Detached    |                   |       | Layout                  |           |
| :                      | Airdrie     | Finished Floor Ar | ea    | Beds:                   | 5 (5 )    |
| :                      | 2024        | Abv Sqft:         | 2,264 | Baths:                  | 3.0 (3 0) |
| <u>ation</u>           |             | Low Sqft:         |       | Style:                  | 2 Storey  |
|                        | 4,048 sqft  | Ttl Sqft:         | 2,264 |                         |           |
| :                      |             |                   |       | Parking                 |           |
|                        |             |                   |       | Ttl Park:               | 4         |
|                        |             |                   |       | Garage Sz:              | 2         |