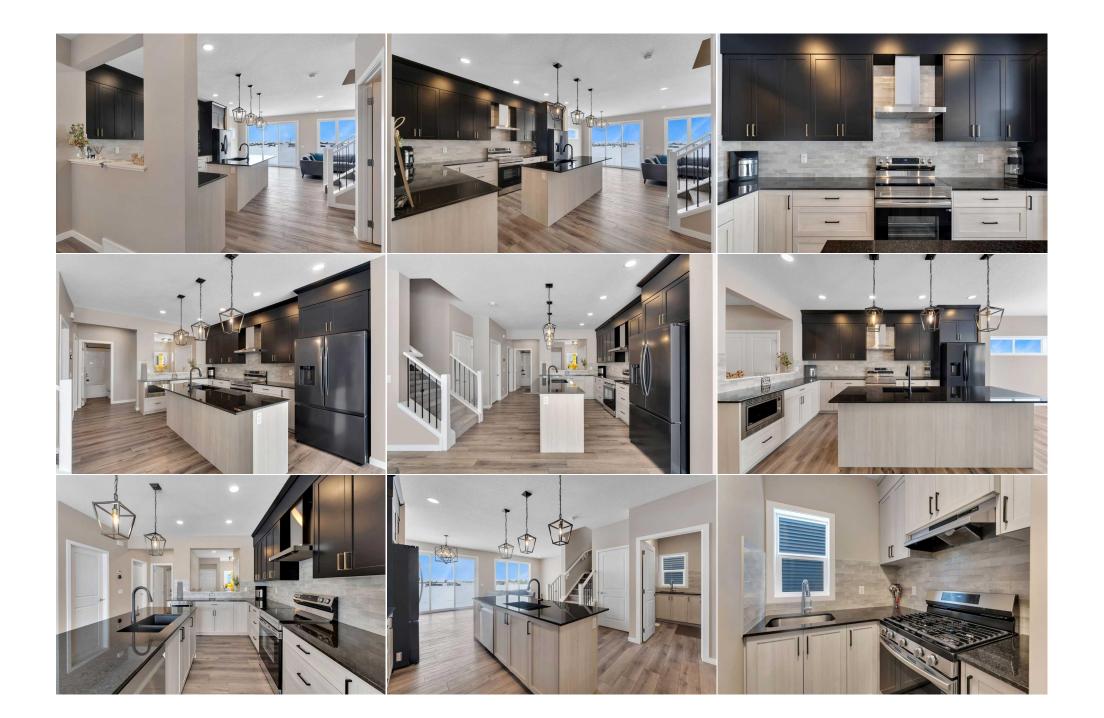

| Bedroom<br>3pc Bathroom                                                                                                                                                                                                                                                                                                                                                                                                                                                                                                                                                                                                                                                                                                                                                                                                                                                                                                                                                                                                                                                                                                                                                                                                                                                                                                                                                                                                                                                                                        | Second<br>Second | 15`10" x 81`8"<br>11`7" x 5`4" | Bedroom             | Second | 12`3" x 9`0" |  |  |
|----------------------------------------------------------------------------------------------------------------------------------------------------------------------------------------------------------------------------------------------------------------------------------------------------------------------------------------------------------------------------------------------------------------------------------------------------------------------------------------------------------------------------------------------------------------------------------------------------------------------------------------------------------------------------------------------------------------------------------------------------------------------------------------------------------------------------------------------------------------------------------------------------------------------------------------------------------------------------------------------------------------------------------------------------------------------------------------------------------------------------------------------------------------------------------------------------------------------------------------------------------------------------------------------------------------------------------------------------------------------------------------------------------------------------------------------------------------------------------------------------------------|------------------|--------------------------------|---------------------|--------|--------------|--|--|
| Spe Bathroom                                                                                                                                                                                                                                                                                                                                                                                                                                                                                                                                                                                                                                                                                                                                                                                                                                                                                                                                                                                                                                                                                                                                                                                                                                                                                                                                                                                                                                                                                                   | Jecona           | 11 / XJ 4                      | Legal/Tax/Financial |        |              |  |  |
| Title:                                                                                                                                                                                                                                                                                                                                                                                                                                                                                                                                                                                                                                                                                                                                                                                                                                                                                                                                                                                                                                                                                                                                                                                                                                                                                                                                                                                                                                                                                                         |                  | Zoning:                        |                     |        |              |  |  |
| Fee Simple<br>Legal Desc:                                                                                                                                                                                                                                                                                                                                                                                                                                                                                                                                                                                                                                                                                                                                                                                                                                                                                                                                                                                                                                                                                                                                                                                                                                                                                                                                                                                                                                                                                      | 2312250          | R2                             |                     |        |              |  |  |
| 2090. 2000.                                                                                                                                                                                                                                                                                                                                                                                                                                                                                                                                                                                                                                                                                                                                                                                                                                                                                                                                                                                                                                                                                                                                                                                                                                                                                                                                                                                                                                                                                                    | Remarks          |                                |                     |        |              |  |  |
| Pub Rmks: Welcome to this stunning, newly constructed detached home in the highly sought-after family-friendly neighbourhood of Cobblestone Creek. Offering 2,26 thoughtfully designed living space, this home features an open, well-laid-out floor plan with a fully finished basement and ample natural light throughout. floor boasts a spacious living and dining area with east-facing windows, flooding the space with sunlight all day long. A chef's dream kitchen with custom, ceiling cabinetry, plus a separate spice kitchen, makes meal prep a breeze. The main floor also includes a bedroom and full bathroom—perfect for elderly p guests, or as a home office. Upstairs, you'll find a bright, airy bonus room with vaulted ceilings, ideal for a family room. The primary bedroom features an closet and a luxurious 5-piece ensuite bath. Three additional spacious bedrooms and a 4-piece bathroom complete the second floor. The fully finished base with a separate entrance, is perfect for extended family or guests, offering 2 bedrooms, a living area, and a 4-piece bathroom. Additionally, it includes how a future kitchenette, making it a great option for multi-generational living or rental potential. With 7 bedrooms and 4 bathrooms across all levels, this hom perfect for growing families, offering flexibility, comfort, and plenty of space. Don't miss out on this exceptional property in Cobblestone Creek!   Inclusions: N/A   Property Listed By: Real Broker |                  |                                |                     |        |              |  |  |