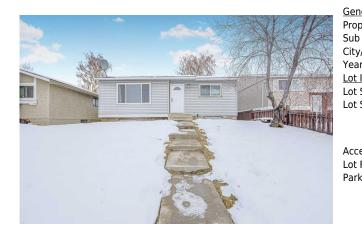

## 208 FALCONRIDGE Crescent, Calgary T3E 3R5

| MLS®#:  | A2182471 | Area:   | Falconridge | Listing          | 12/06/24 | List Price: <b>\$599,900</b> |
|---------|----------|---------|-------------|------------------|----------|------------------------------|
| Status: | Pending  | County: | Calgary     | Date:<br>Change: | None     | Association: Fort McMurray   |

| cess:<br>t Feat:<br>rk Feat: |             | Back Lane,Back Yard<br>Double Garage Detached |       |                             |           |  |  |  |
|------------------------------|-------------|-----------------------------------------------|-------|-----------------------------|-----------|--|--|--|
|                              |             |                                               |       | Garage Sz:                  | 2         |  |  |  |
|                              |             |                                               |       | <u>Parking</u><br>Ttl Park: | 4         |  |  |  |
| t Shape:                     |             |                                               |       | De alvia a                  |           |  |  |  |
| t Sz Ar:                     | 4,510 sqft  | Ttl Sqft:                                     | 1,008 |                             |           |  |  |  |
| <u>t Information</u>         |             | Low Sqft:                                     |       | Style:                      | Bungalow  |  |  |  |
| ar Built:                    | 1979        | Abv Sqft:                                     | 1,008 | Baths:                      | 2.0 (2 0) |  |  |  |
| ty/Town:                     | Calgary     | Finished Floor Ar                             | ea    | Beds:                       | 5 (3 2 )  |  |  |  |
| ib Type:                     | Detached    |                                               |       | Layout                      |           |  |  |  |
| op Type:                     | Residential |                                               |       | 15                          |           |  |  |  |
| eneral Informatior           | n           |                                               |       | DOM                         |           |  |  |  |