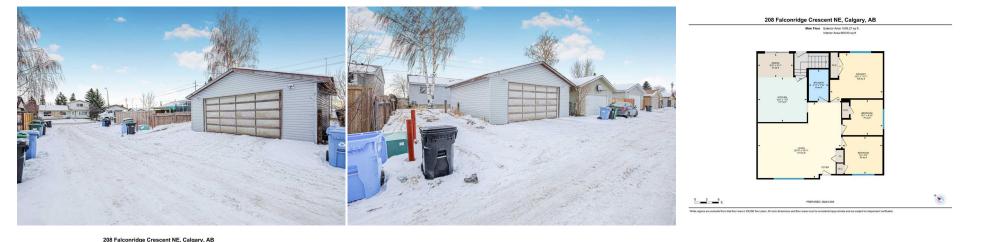

| cess:<br>t Feat:<br>rk Feat: |             | Back Lane,Back Yard<br>Double Garage Detached |       |                             |           |  |  |  |
|------------------------------|-------------|-----------------------------------------------|-------|-----------------------------|-----------|--|--|--|
|                              |             |                                               |       | Garage Sz:                  | 2         |  |  |  |
|                              |             |                                               |       | <u>Parking</u><br>Ttl Park: | 4         |  |  |  |
| t Shape:                     |             |                                               |       | De alvia a                  |           |  |  |  |
| t Sz Ar:                     | 4,510 sqft  | Ttl Sqft:                                     | 1,008 |                             |           |  |  |  |
| <u>t Information</u>         |             | Low Sqft:                                     |       | Style:                      | Bungalow  |  |  |  |
| ar Built:                    | 1979        | Abv Sqft:                                     | 1,008 | Baths:                      | 2.0 (2 0) |  |  |  |
| ty/Town:                     | Calgary     | Finished Floor Ar                             | ea    | Beds:                       | 5 (3 2 )  |  |  |  |
| ib Type:                     | Detached    |                                               |       | Layout                      |           |  |  |  |
| op Type:                     | Residential |                                               |       | 15                          |           |  |  |  |
| eneral Informatior           | n           |                                               |       | DOM                         |           |  |  |  |

Utilities and Features

| Roof:<br>Heating:<br>Sewer:<br>Ext Feat:                                                            | Asphalt Shingle<br>Standard<br>Private Yard | 2                                                                 |                                                                                                                                 | Construction:<br>Brick,Concrete,Vinyl Siding<br>Flooring:<br>Carpet,Vinyl Plank<br>Water Source:<br>Fnd/Bsmt:<br>Poured Concrete | Brick,Concrete,Vinyl Siding,Wood Frame<br>Flooring:<br>Carpet,Vinyl Plank<br>Water Source:<br>Fnd/Bsmt: |                                                                                                                                   |  |
|-----------------------------------------------------------------------------------------------------|---------------------------------------------|-------------------------------------------------------------------|---------------------------------------------------------------------------------------------------------------------------------|----------------------------------------------------------------------------------------------------------------------------------|---------------------------------------------------------------------------------------------------------|-----------------------------------------------------------------------------------------------------------------------------------|--|
| Kitchen Appl:<br>Int Feat:<br>Utilities:                                                            |                                             |                                                                   | ve,Range,Refrigerator,Washer/Dı<br>oking Home,Vaulted Ceiling(s)                                                                | <b>yer</b><br>Room Information                                                                                                   |                                                                                                         |                                                                                                                                   |  |
| Room<br>3pc Bathroom<br>Bedroom<br>Kitchen<br>Bedroom - Prir<br>Bedroom<br>Dining Room<br>Game Room |                                             | Level<br>Main<br>Main<br>Main<br>Basement<br>Basement<br>Basement | Dimensions<br>4`11" x 7`10"<br>10`1" x 8`10"<br>12`3" x 11`2"<br>13`2" x 11`11"<br>9`6" x 13`6"<br>10`9" x 8`3"<br>9`3" x 13`7" | Room<br>Bedroom<br>Dining Room<br>Living Room<br>4pc Bathroom<br>Bedroom<br>Kitchen<br>Furnace/Utility Room                      | Level<br>Main<br>Main<br>Main<br>Basement<br>Basement<br>Basement<br>Basement                           | Dimensions<br>10`0" x 9`4"<br>8`10" x 5`11"<br>20`10" x 18`11"<br>4`11" x 11`5"<br>11`6" x 9`0"<br>11`5" x 11`2"<br>9`5" x 14`10" |  |