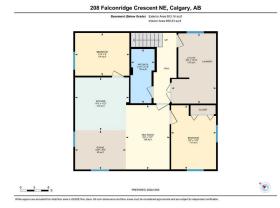

| cess:<br>t Feat:<br>rk Feat: |             | Back Lane,Back Yard<br>Double Garage Detached |       |                             |           |  |  |  |
|------------------------------|-------------|-----------------------------------------------|-------|-----------------------------|-----------|--|--|--|
|                              |             |                                               |       | Garage Sz:                  | 2         |  |  |  |
|                              |             |                                               |       | <u>Parking</u><br>Ttl Park: | 4         |  |  |  |
| t Shape:                     |             |                                               |       | De alvia a                  |           |  |  |  |
| t Sz Ar:                     | 4,510 sqft  | Ttl Sqft:                                     | 1,008 |                             |           |  |  |  |
| <u>t Information</u>         |             | Low Sqft:                                     |       | Style:                      | Bungalow  |  |  |  |
| ar Built:                    | 1979        | Abv Sqft:                                     | 1,008 | Baths:                      | 2.0 (2 0) |  |  |  |
| ty/Town:                     | Calgary     | Finished Floor Ar                             | ea    | Beds:                       | 5 (3 2 )  |  |  |  |
| ib Type:                     | Detached    |                                               |       | Layout                      |           |  |  |  |
| op Type:                     | Residential |                                               |       | 15                          |           |  |  |  |
| eneral Informatior           | n           |                                               |       | DOM                         |           |  |  |  |

Utilities and Features

| Roof:<br>Heating:<br>Sewer:<br>Ext Feat:                                                            | Asphalt Shingle<br>Standard<br>Private Yard | 2                                                                 |                                                                                                                                 | Construction:<br>Brick,Concrete,Vinyl Siding<br>Flooring:<br>Carpet,Vinyl Plank<br>Water Source:<br>Fnd/Bsmt:<br>Poured Concrete | Brick,Concrete,Vinyl Siding,Wood Frame<br>Flooring:<br>Carpet,Vinyl Plank<br>Water Source:<br>Fnd/Bsmt: |                                                                                                                                   |  |
|-----------------------------------------------------------------------------------------------------|---------------------------------------------|-------------------------------------------------------------------|---------------------------------------------------------------------------------------------------------------------------------|----------------------------------------------------------------------------------------------------------------------------------|---------------------------------------------------------------------------------------------------------|-----------------------------------------------------------------------------------------------------------------------------------|--|
| Kitchen Appl:<br>Int Feat:<br>Utilities:                                                            |                                             |                                                                   | ve,Range,Refrigerator,Washer/Dı<br>oking Home,Vaulted Ceiling(s)                                                                | <b>yer</b><br>Room Information                                                                                                   |                                                                                                         |                                                                                                                                   |  |
| Room<br>3pc Bathroom<br>Bedroom<br>Kitchen<br>Bedroom - Prir<br>Bedroom<br>Dining Room<br>Game Room |                                             | Level<br>Main<br>Main<br>Main<br>Basement<br>Basement<br>Basement | Dimensions<br>4`11" x 7`10"<br>10`1" x 8`10"<br>12`3" x 11`2"<br>13`2" x 11`11"<br>9`6" x 13`6"<br>10`9" x 8`3"<br>9`3" x 13`7" | Room<br>Bedroom<br>Dining Room<br>Living Room<br>4pc Bathroom<br>Bedroom<br>Kitchen<br>Furnace/Utility Room                      | Level<br>Main<br>Main<br>Main<br>Basement<br>Basement<br>Basement<br>Basement                           | Dimensions<br>10`0" x 9`4"<br>8`10" x 5`11"<br>20`10" x 18`11"<br>4`11" x 11`5"<br>11`6" x 9`0"<br>11`5" x 11`2"<br>9`5" x 14`10" |  |