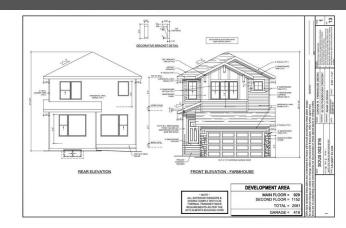

62 SOUTHBOROUGH Crescent, Cochrane T4C 3J3

| MLS®#:  | A2182481 | Area:   | Southbow Landing  | Listing<br>Date:                                                                                                                                     | 12/05/24 | List Price                                                                                             | \$729,900         |                            |                                                                                        |                                           |
|---------|----------|---------|-------------------|------------------------------------------------------------------------------------------------------------------------------------------------------|----------|--------------------------------------------------------------------------------------------------------|-------------------|----------------------------|----------------------------------------------------------------------------------------|-------------------------------------------|
| Status: | Active   | County: | Rocky View County | Change:                                                                                                                                              | None     | Associat                                                                                               | on: Fort McMurray |                            |                                                                                        |                                           |
|         |          |         |                   | General Inf<br>Prop Type:<br>Sub Type:<br>City/Town:<br>Year Built:<br>Lot Informa<br>Lot Sz Ar:<br>Lot Shape:<br>Access:<br>Lot Feat:<br>Park Feat: | ation    | Residential<br>Detached<br>Cochrane<br>2025<br>3,676 sqft<br>Back Yard,City Lot,<br>Double Garage Atta |                   | 2,081<br>2,081<br>Indscape | DOM<br>48<br>Layout<br>Beds:<br>Baths:<br>Style:<br>Parking<br>Ttl Park:<br>Garage Sz: | 3 (3 )<br>2.5 (2 1)<br>2 Storey<br>4<br>2 |