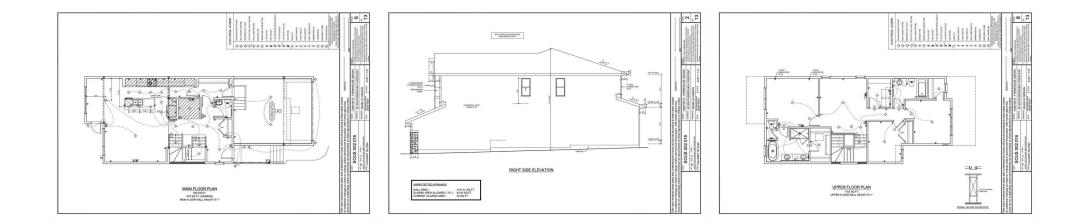

Utilities and Features

| Roof:<br>Heating:<br>Sewer:                                                           | Asphalt Shingle<br>Forced Air | 2                                                                                                                                                                          |                                                                                                                               | Construction:<br><b>Composite Siding,Other,V</b><br>Flooring:                                                      | Composite Siding, Other, Wood Frame                                  |                                                                                                                                |  |  |  |  |
|---------------------------------------------------------------------------------------|-------------------------------|----------------------------------------------------------------------------------------------------------------------------------------------------------------------------|-------------------------------------------------------------------------------------------------------------------------------|--------------------------------------------------------------------------------------------------------------------|----------------------------------------------------------------------|--------------------------------------------------------------------------------------------------------------------------------|--|--|--|--|
| Ext Feat:                                                                             | Other                         |                                                                                                                                                                            |                                                                                                                               | Water Source:<br>Fnd/Bsmt:                                                                                         |                                                                      |                                                                                                                                |  |  |  |  |
| Kitchen Appl:<br>Int Feat:<br>Utilities:                                              |                               | Dishwasher,Electric Stove,Garage Control(s),Microwave,Refrigerator<br>Bathroom Rough-in,Built-in Features,Ceiling Fan(s),Kitchen Island,Open Floorplan<br>Room Information |                                                                                                                               |                                                                                                                    |                                                                      |                                                                                                                                |  |  |  |  |
| Room<br>Nook<br>Kitchen<br>Mud Room<br>Foyer<br>Bonus Room<br>Bedroom<br>3pc Bathroom |                               | <u>Level</u><br>Main<br>Main<br>Main<br>Second<br>Second<br>Second                                                                                                         | Dimensions<br>10`5" x 12`0"<br>11`9" x 13`0"<br>8`2" x 6`4"<br>7`11" x 7`4"<br>13`0" x 13`4"<br>9`1" x 11`2"<br>10`0" x 7`10" | <u>Room</u><br>Great Room<br>Office<br>2pc Bathroom<br>Bedroom - Primary<br>5pc Ensuite bath<br>Laundry<br>Bedroom | <u>Level</u><br>Main<br>Main<br>Second<br>Second<br>Second<br>Second | Dimensions<br>16`10" x 14`4"<br>5`10" x 5`4"<br>5`4" x 5`8"<br>14`3" x 13`4"<br>12`6" x 12`4"<br>6`7" x 8`10"<br>10`0" x 12`0" |  |  |  |  |