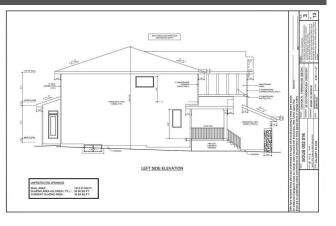

62 SOUTHBOROUGH Crescent, Cochrane T4C 3J3

| MLS®#:  | A2182481 | Area:   | Southbow Landing  | Listing<br>Date:                                                                                                                                     | 12/05/24 | List Price                                                                                             | \$729,900         |                            |                                                                                        |                                           |
|---------|----------|---------|-------------------|------------------------------------------------------------------------------------------------------------------------------------------------------|----------|--------------------------------------------------------------------------------------------------------|-------------------|----------------------------|----------------------------------------------------------------------------------------|-------------------------------------------|
| Status: | Active   | County: | Rocky View County | Change:                                                                                                                                              | None     | Associat                                                                                               | on: Fort McMurray |                            |                                                                                        |                                           |
|         |          |         |                   | General Inf<br>Prop Type:<br>Sub Type:<br>City/Town:<br>Year Built:<br>Lot Informa<br>Lot Sz Ar:<br>Lot Shape:<br>Access:<br>Lot Feat:<br>Park Feat: | ation    | Residential<br>Detached<br>Cochrane<br>2025<br>3,676 sqft<br>Back Yard,City Lot,<br>Double Garage Atta |                   | 2,081<br>2,081<br>Indscape | DOM<br>48<br>Layout<br>Beds:<br>Baths:<br>Style:<br>Parking<br>Ttl Park:<br>Garage Sz: | 3 (3 )<br>2.5 (2 1)<br>2 Storey<br>4<br>2 |