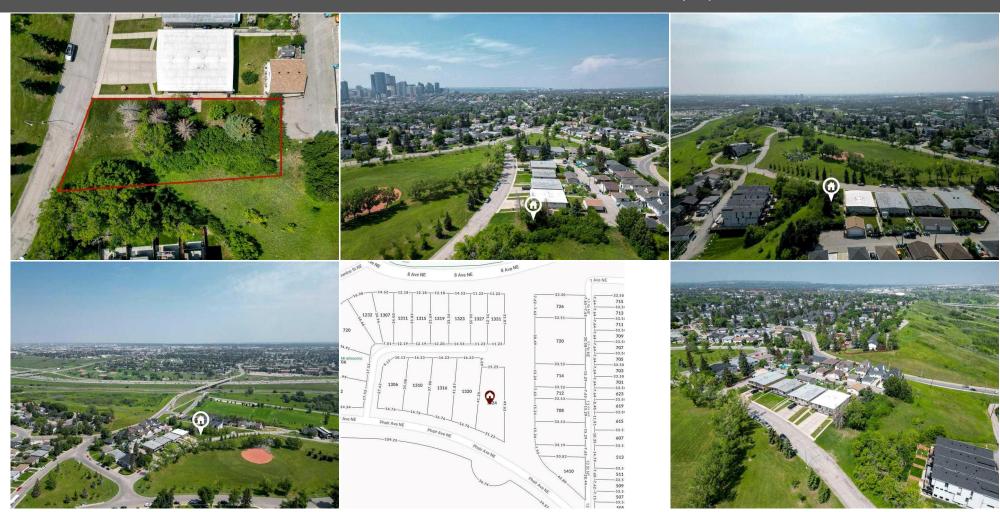

**Room Information** 

Level Level <u>Room</u> **Dimensions** Room **Dimensions** 

Legal/Tax/Financial

Title: Zoning: **Fee Simple** R-CG

Legal Desc: 2311339 Remarks

> | R-CG 69ft x 162ft LOT | 8,503 Sqft LOT SIZE | INFRONT OF GREEN SPACE | 5 PLEX POTENTIAL | SUBDIVIDED LOT \*\*BOTH INCLUDED\*\* IT CAN BE COMBINED BACK TOGETHER | QUIET RESIDENTIAL STREET | Welcome to 1324 Phair Avenue NE, an extraordinary piece of land nestled in the prestigious inner-city community of

Renfrew. This opulent property spans across a substantial area, offering limitless possibilities for discerning investors and developers seeking to create a masterpiece in the heart of the city. Positioned in one of the most coveted neighbourhoods, this parcel of land provides a unique opportunity to build multi family or two detached luxury homes, each meticulously crafted to reflect the epitome of modern elegance. The thoughtful layout and generous space allow for the creation of spacious and architecturally stunning residences that will redefine urban living. Walking distance to downtown or 5 minutes by car. Close to Bridgeland's main street, Telus Spark and Calgary Zoo. Easy access to Deerfoot Trail and Memorial Drive.