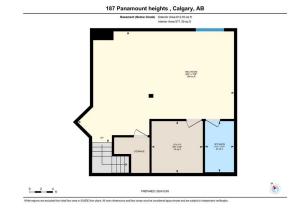

Utilities and Features

| Roof:<br>Heating:<br>Sewer:                                                                             | Asphalt Shingle<br>Central,Natural Gas                                                                                             |                                                                                                                                 | Construction:<br><b>Mixed</b><br>Flooring:                                                                |                                                                        |                                                                                                                                |  |  |
|---------------------------------------------------------------------------------------------------------|------------------------------------------------------------------------------------------------------------------------------------|---------------------------------------------------------------------------------------------------------------------------------|-----------------------------------------------------------------------------------------------------------|------------------------------------------------------------------------|--------------------------------------------------------------------------------------------------------------------------------|--|--|
| Ext Feat:                                                                                               | Private Entrance,Private Yard                                                                                                      |                                                                                                                                 | Carpet,Ceramic Tile,Lamin<br>Water Source:<br>Fnd/Bsmt:                                                   |                                                                        |                                                                                                                                |  |  |
| Kitchen Appl:<br>Int Feat:<br>Utilities:                                                                | DI: Central Air Conditioner,Dishwasher,Gas Range,Range Hood,Refrigerator,Washer/Dryer<br>Ceiling Fan(s),Pantry<br>Room Information |                                                                                                                                 |                                                                                                           |                                                                        |                                                                                                                                |  |  |
| Room<br>Dining Room<br>Kitchen<br>Living Room<br>Bedroom<br>Family Room<br>4pc Bathroom<br>3pc Bathroom |                                                                                                                                    | Dimensions<br>11`8" x 10`11"<br>11`4" x 9`3"<br>13`4" x 14`4"<br>10`4" x 8`11"<br>14`11" x 12`0"<br>7`9" x 5`0"<br>8`7" x 4`11" | Room<br>Foyer<br>Laundry<br>2pc Bathroom<br>Bedroom<br>Bedroom - Primary<br>4pc Ensuite bath<br>Game Room | <u>Level</u><br>Main<br>Main<br>Second<br>Second<br>Second<br>Basement | Dimensions<br>7`8" x 13`0"<br>6`1" x 6`4"<br>6`11" x 2`10"<br>11`11" x 10`2"<br>12`0" x 11`5"<br>7`5" x 4`11"<br>18`8" x 26`4" |  |  |

| Furnace/Utility Room                          | Basement                                                                                                                                                                                                                                                                                                                                                                                                                                                                                                                                                                                                                                                                                                                                                                                                                                                                                                                                                                                                                                                                                                                                                                   | 8`8" x 8`8" |                     |  |  |  |
|-----------------------------------------------|----------------------------------------------------------------------------------------------------------------------------------------------------------------------------------------------------------------------------------------------------------------------------------------------------------------------------------------------------------------------------------------------------------------------------------------------------------------------------------------------------------------------------------------------------------------------------------------------------------------------------------------------------------------------------------------------------------------------------------------------------------------------------------------------------------------------------------------------------------------------------------------------------------------------------------------------------------------------------------------------------------------------------------------------------------------------------------------------------------------------------------------------------------------------------|-------------|---------------------|--|--|--|
| -                                             |                                                                                                                                                                                                                                                                                                                                                                                                                                                                                                                                                                                                                                                                                                                                                                                                                                                                                                                                                                                                                                                                                                                                                                            |             | Legal/Tax/Financial |  |  |  |
| Title:                                        |                                                                                                                                                                                                                                                                                                                                                                                                                                                                                                                                                                                                                                                                                                                                                                                                                                                                                                                                                                                                                                                                                                                                                                            | Zoning:     |                     |  |  |  |
| Fee Simple                                    | 0212205                                                                                                                                                                                                                                                                                                                                                                                                                                                                                                                                                                                                                                                                                                                                                                                                                                                                                                                                                                                                                                                                                                                                                                    | R-G         |                     |  |  |  |
| Legal Desc:                                   | 0212385                                                                                                                                                                                                                                                                                                                                                                                                                                                                                                                                                                                                                                                                                                                                                                                                                                                                                                                                                                                                                                                                                                                                                                    |             | Derive due          |  |  |  |
|                                               |                                                                                                                                                                                                                                                                                                                                                                                                                                                                                                                                                                                                                                                                                                                                                                                                                                                                                                                                                                                                                                                                                                                                                                            |             | Remarks             |  |  |  |
| Pub Rmks:                                     | STUNNING DETACHED HOME IN DESIRABLE PANORAMA HILLS! Welcome to this exceptional residence, perfectly situated in a prime location within walking distance<br>to top-rated schools, parks, and shopping amenities. As you step inside, you'll be greeted by the bright and airy open-concept kitchen, complete with a stunning 3-<br>faced gas fireplace that seamlessly connects to the living area. The dramatic foyer boasts an impressive open-to-below design, flooding the space with natural light.<br>The second floor boasts three generously sized bedrooms, each offering ample space for rest and relaxation. A convenient family room provides the perfect spot for<br>quality time with loved ones. The fully finished basement is a true showstopper, featuring a 3-piece bath with a sleek standing shower and a massive rec room with<br>a wet bar - perfect for entertaining friends and family. The house comes complete with an air-conditioning unit. With its excellent location, stunning interior<br>features, and beautifully landscaped exterior, this incredible home is a rare find in Panorama Hills. Don't miss your chance to make it yours! |             |                     |  |  |  |
| Inclusions: NA Property Listed By: eXp Realty |                                                                                                                                                                                                                                                                                                                                                                                                                                                                                                                                                                                                                                                                                                                                                                                                                                                                                                                                                                                                                                                                                                                                                                            |             |                     |  |  |  |
|                                               |                                                                                                                                                                                                                                                                                                                                                                                                                                                                                                                                                                                                                                                                                                                                                                                                                                                                                                                                                                                                                                                                                                                                                                            |             |                     |  |  |  |