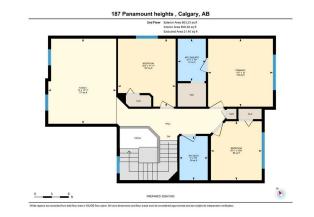

Utilities and Features

| Roof:<br>Heating:<br>Sewer:                                                                             | Asphalt Shingle<br>Central,Natural Gas                                                                                             |                                                                                                                                 | Construction:<br><b>Mixed</b><br>Flooring:                                                                |                                                                        |                                                                                                                                |  |  |
|---------------------------------------------------------------------------------------------------------|------------------------------------------------------------------------------------------------------------------------------------|---------------------------------------------------------------------------------------------------------------------------------|-----------------------------------------------------------------------------------------------------------|------------------------------------------------------------------------|--------------------------------------------------------------------------------------------------------------------------------|--|--|
| Ext Feat:                                                                                               | Private Entrance,Private Yard                                                                                                      |                                                                                                                                 | Carpet,Ceramic Tile,Lamin<br>Water Source:<br>Fnd/Bsmt:                                                   |                                                                        |                                                                                                                                |  |  |
| Kitchen Appl:<br>Int Feat:<br>Utilities:                                                                | DI: Central Air Conditioner,Dishwasher,Gas Range,Range Hood,Refrigerator,Washer/Dryer<br>Ceiling Fan(s),Pantry<br>Room Information |                                                                                                                                 |                                                                                                           |                                                                        |                                                                                                                                |  |  |
| Room<br>Dining Room<br>Kitchen<br>Living Room<br>Bedroom<br>Family Room<br>4pc Bathroom<br>3pc Bathroom |                                                                                                                                    | Dimensions<br>11`8" x 10`11"<br>11`4" x 9`3"<br>13`4" x 14`4"<br>10`4" x 8`11"<br>14`11" x 12`0"<br>7`9" x 5`0"<br>8`7" x 4`11" | Room<br>Foyer<br>Laundry<br>2pc Bathroom<br>Bedroom<br>Bedroom - Primary<br>4pc Ensuite bath<br>Game Room | <u>Level</u><br>Main<br>Main<br>Second<br>Second<br>Second<br>Basement | Dimensions<br>7`8" x 13`0"<br>6`1" x 6`4"<br>6`11" x 2`10"<br>11`11" x 10`2"<br>12`0" x 11`5"<br>7`5" x 4`11"<br>18`8" x 26`4" |  |  |

| Furnace/Utility Room                          | Basement                                                                                                                                                                                                                                                                                                                                                                                                                                                                                                                                                                                                                                                                                                                                                                                                                                                                                                                                                                                                                                                                                                                                                                   | 8`8" x 8`8" |                     |  |  |  |
|-----------------------------------------------|----------------------------------------------------------------------------------------------------------------------------------------------------------------------------------------------------------------------------------------------------------------------------------------------------------------------------------------------------------------------------------------------------------------------------------------------------------------------------------------------------------------------------------------------------------------------------------------------------------------------------------------------------------------------------------------------------------------------------------------------------------------------------------------------------------------------------------------------------------------------------------------------------------------------------------------------------------------------------------------------------------------------------------------------------------------------------------------------------------------------------------------------------------------------------|-------------|---------------------|--|--|--|
| -                                             |                                                                                                                                                                                                                                                                                                                                                                                                                                                                                                                                                                                                                                                                                                                                                                                                                                                                                                                                                                                                                                                                                                                                                                            |             | Legal/Tax/Financial |  |  |  |
| Title:                                        |                                                                                                                                                                                                                                                                                                                                                                                                                                                                                                                                                                                                                                                                                                                                                                                                                                                                                                                                                                                                                                                                                                                                                                            | Zoning:     |                     |  |  |  |
| Fee Simple                                    | 0212205                                                                                                                                                                                                                                                                                                                                                                                                                                                                                                                                                                                                                                                                                                                                                                                                                                                                                                                                                                                                                                                                                                                                                                    | R-G         |                     |  |  |  |
| Legal Desc:                                   | 0212385                                                                                                                                                                                                                                                                                                                                                                                                                                                                                                                                                                                                                                                                                                                                                                                                                                                                                                                                                                                                                                                                                                                                                                    |             | Derive due          |  |  |  |
|                                               |                                                                                                                                                                                                                                                                                                                                                                                                                                                                                                                                                                                                                                                                                                                                                                                                                                                                                                                                                                                                                                                                                                                                                                            |             | Remarks             |  |  |  |
| Pub Rmks:                                     | STUNNING DETACHED HOME IN DESIRABLE PANORAMA HILLS! Welcome to this exceptional residence, perfectly situated in a prime location within walking distance<br>to top-rated schools, parks, and shopping amenities. As you step inside, you'll be greeted by the bright and airy open-concept kitchen, complete with a stunning 3-<br>faced gas fireplace that seamlessly connects to the living area. The dramatic foyer boasts an impressive open-to-below design, flooding the space with natural light.<br>The second floor boasts three generously sized bedrooms, each offering ample space for rest and relaxation. A convenient family room provides the perfect spot for<br>quality time with loved ones. The fully finished basement is a true showstopper, featuring a 3-piece bath with a sleek standing shower and a massive rec room with<br>a wet bar - perfect for entertaining friends and family. The house comes complete with an air-conditioning unit. With its excellent location, stunning interior<br>features, and beautifully landscaped exterior, this incredible home is a rare find in Panorama Hills. Don't miss your chance to make it yours! |             |                     |  |  |  |
| Inclusions: NA Property Listed By: eXp Realty |                                                                                                                                                                                                                                                                                                                                                                                                                                                                                                                                                                                                                                                                                                                                                                                                                                                                                                                                                                                                                                                                                                                                                                            |             |                     |  |  |  |
|                                               |                                                                                                                                                                                                                                                                                                                                                                                                                                                                                                                                                                                                                                                                                                                                                                                                                                                                                                                                                                                                                                                                                                                                                                            |             |                     |  |  |  |