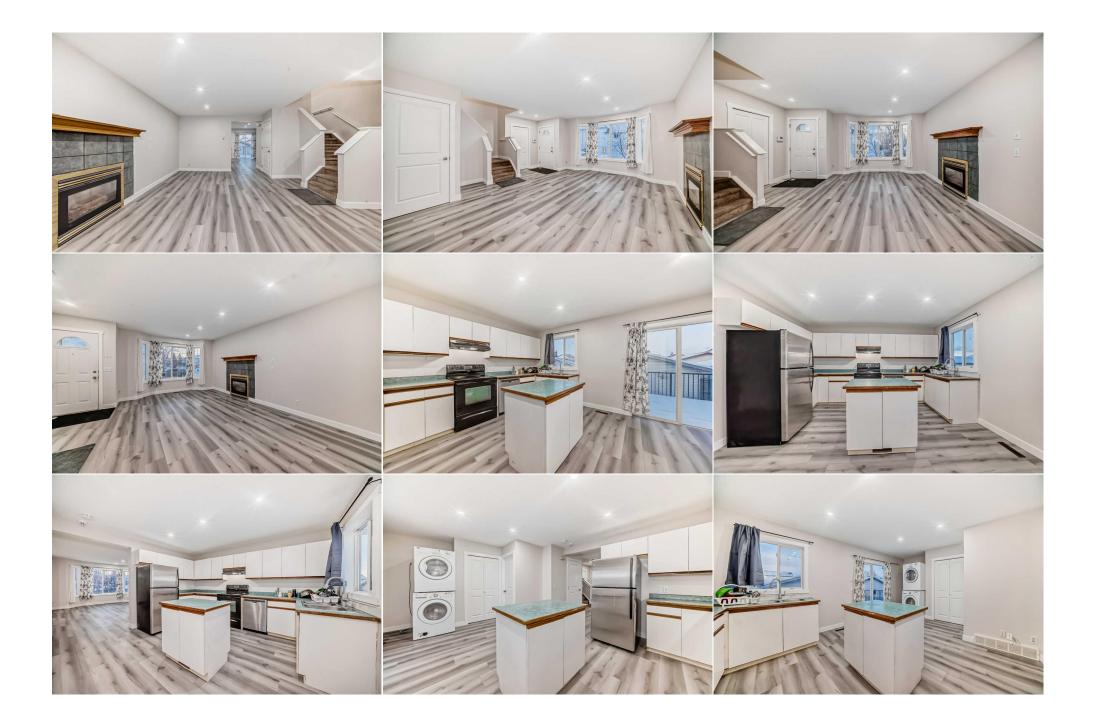

| Laundry                   | Basement                                                                                                                                                                                                                                                                                                                                                                                                                                                                                                                                                                                                                                                                                                                                                                                                                                                                                                                                                                                                                                                                             | 4`7" x 3`7" | Walk-In Closet<br>Legal/Tax/Financial | Basement | 4`7" x 4`5" |  |  |
|---------------------------|--------------------------------------------------------------------------------------------------------------------------------------------------------------------------------------------------------------------------------------------------------------------------------------------------------------------------------------------------------------------------------------------------------------------------------------------------------------------------------------------------------------------------------------------------------------------------------------------------------------------------------------------------------------------------------------------------------------------------------------------------------------------------------------------------------------------------------------------------------------------------------------------------------------------------------------------------------------------------------------------------------------------------------------------------------------------------------------|-------------|---------------------------------------|----------|-------------|--|--|
| Title:                    |                                                                                                                                                                                                                                                                                                                                                                                                                                                                                                                                                                                                                                                                                                                                                                                                                                                                                                                                                                                                                                                                                      | Zoning:     |                                       |          |             |  |  |
| Fee Simple<br>Legal Desc: | 9411374                                                                                                                                                                                                                                                                                                                                                                                                                                                                                                                                                                                                                                                                                                                                                                                                                                                                                                                                                                                                                                                                              | R-CG        |                                       |          |             |  |  |
|                           |                                                                                                                                                                                                                                                                                                                                                                                                                                                                                                                                                                                                                                                                                                                                                                                                                                                                                                                                                                                                                                                                                      |             | Remarks                               |          |             |  |  |
| Pub Rmks:                 | Spacious Two-Storey Home in the Heart of Martindale. This beautiful, well-maintained home offers over 1300 sq. ft. of living space and is located in the highly desirable Martindale neighborhood The upper level features 3 generously sized bedrooms, including a master suite with a walk-in closet. A 4-piece bathroom completes the upper floor. On the main level, you'll find a spacious living room, a functional kitchen with a cozy breakfast nook, and a fully finished basement with a two-bedroom illegal suite. The basement suite has its own separate entrance and laundry facilities for added privacy. The property includes a large backyard with a beautiful deck surrounded by elegant black metal railings—perfect for outdoor relaxation. A double detached garage provides ample parking and storage space. Conveniently located within walking distance of Crossing Park School, LRT stations, and nearby shopping centers, this home offers both comfort and accessibility. Call today to schedule your private showing! N/A Century 21 Bamber Realty LTD. |             |                                       |          |             |  |  |