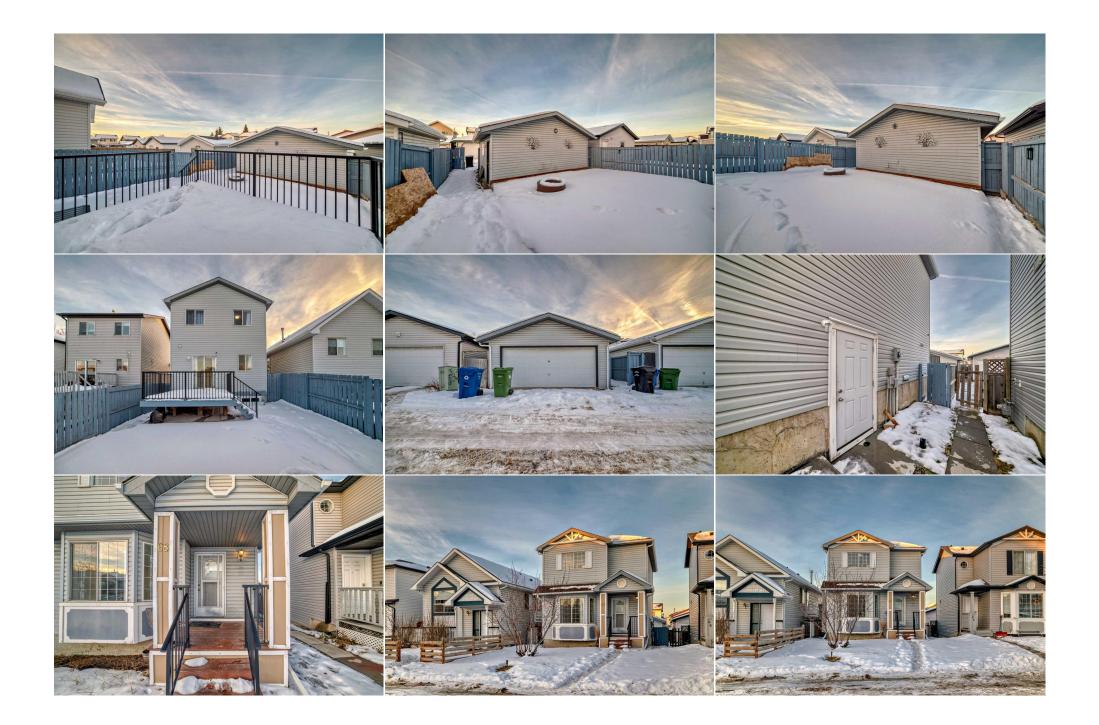

| Laundry                   | Basement                                                                                                                                                                                                                                                                                                                                                                                                                                                                                                                                                                                                                                                                                                                                                                                                                                                                                                                                                                                                                                                                             | 4`7" x 3`7" | Walk-In Closet<br>Legal/Tax/Financial | Basement | 4`7" x 4`5" |  |  |
|---------------------------|--------------------------------------------------------------------------------------------------------------------------------------------------------------------------------------------------------------------------------------------------------------------------------------------------------------------------------------------------------------------------------------------------------------------------------------------------------------------------------------------------------------------------------------------------------------------------------------------------------------------------------------------------------------------------------------------------------------------------------------------------------------------------------------------------------------------------------------------------------------------------------------------------------------------------------------------------------------------------------------------------------------------------------------------------------------------------------------|-------------|---------------------------------------|----------|-------------|--|--|
| Title:                    |                                                                                                                                                                                                                                                                                                                                                                                                                                                                                                                                                                                                                                                                                                                                                                                                                                                                                                                                                                                                                                                                                      | Zoning:     |                                       |          |             |  |  |
| Fee Simple<br>Legal Desc: | 9411374                                                                                                                                                                                                                                                                                                                                                                                                                                                                                                                                                                                                                                                                                                                                                                                                                                                                                                                                                                                                                                                                              | R-CG        |                                       |          |             |  |  |
|                           |                                                                                                                                                                                                                                                                                                                                                                                                                                                                                                                                                                                                                                                                                                                                                                                                                                                                                                                                                                                                                                                                                      |             | Remarks                               |          |             |  |  |
| Pub Rmks:                 | Spacious Two-Storey Home in the Heart of Martindale. This beautiful, well-maintained home offers over 1300 sq. ft. of living space and is located in the highly desirable Martindale neighborhood The upper level features 3 generously sized bedrooms, including a master suite with a walk-in closet. A 4-piece bathroom completes the upper floor. On the main level, you'll find a spacious living room, a functional kitchen with a cozy breakfast nook, and a fully finished basement with a two-bedroom illegal suite. The basement suite has its own separate entrance and laundry facilities for added privacy. The property includes a large backyard with a beautiful deck surrounded by elegant black metal railings—perfect for outdoor relaxation. A double detached garage provides ample parking and storage space. Conveniently located within walking distance of Crossing Park School, LRT stations, and nearby shopping centers, this home offers both comfort and accessibility. Call today to schedule your private showing! N/A Century 21 Bamber Realty LTD. |             |                                       |          |             |  |  |