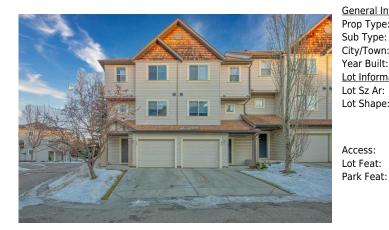

## 224 COPPERFIELD Lane, Calgary T2Z 4T3

| MLS®#:  | A2182521 | Area:   | Copperfield | Listing          | 12/14/24 | List Price: \$425,000      |
|---------|----------|---------|-------------|------------------|----------|----------------------------|
| Status: | Pending  | County: | Calgary     | Date:<br>Change: | None     | Association: Fort McMurray |

| al Information  |                                            |                   |       | DOM           |               |  |
|-----------------|--------------------------------------------|-------------------|-------|---------------|---------------|--|
| ype:            | Residential                                |                   |       | 7             |               |  |
| /pe:            | Row/Townhouse                              |                   |       | <u>Layout</u> |               |  |
| own:            | Calgary                                    | Finished Floor Ar | ea    | Beds:         | 2 (2 )        |  |
| uilt:           | 2004                                       | Abv Sqft:         | 1,503 | Baths:        | 2.5 (2 1)     |  |
| <u>ormation</u> |                                            | Low Sqft:         |       | Style:        | 5 Level Split |  |
| Ar:             | 2,250 sqft                                 | Ttl Sqft:         | 1,503 |               |               |  |
| ape:            |                                            |                   |       | Parking       |               |  |
|                 |                                            |                   |       | Ttl Park:     | 2             |  |
|                 |                                            |                   |       | Garage Sz:    | 1             |  |
| 5:              |                                            |                   |       | 5             |               |  |
| at:             | Corner Lot,Few Trees,Front Yard,Landscaped |                   |       |               |               |  |
| eat:            | Single Garage Attached                     |                   |       |               |               |  |