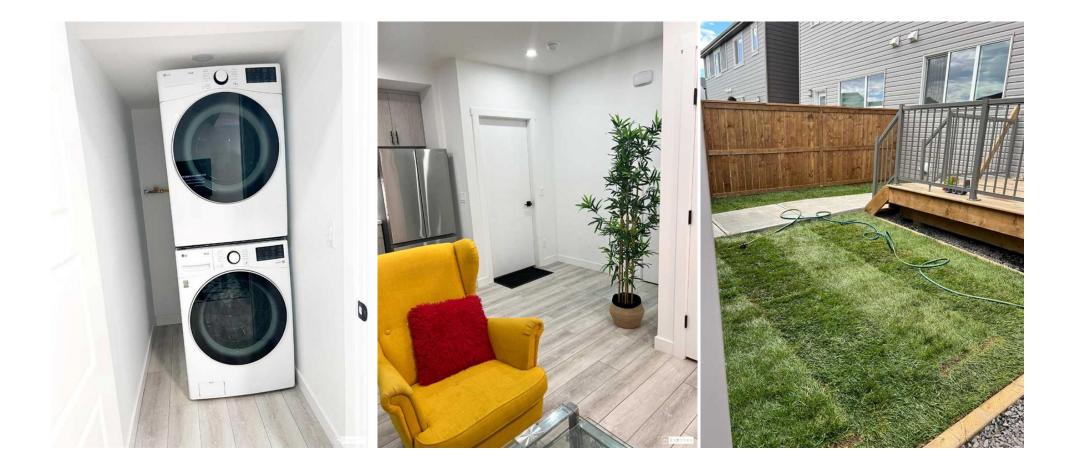

|                          |                                                                                                                                                                          |                                                                                                                                                                                                                                    | Room Information                                                                                                                                                                                                                                                                    |                                                                                                                                                                                                      |                                                                                                                                                                                                                                                                                                                                                             |
|--------------------------|--------------------------------------------------------------------------------------------------------------------------------------------------------------------------|------------------------------------------------------------------------------------------------------------------------------------------------------------------------------------------------------------------------------------|-------------------------------------------------------------------------------------------------------------------------------------------------------------------------------------------------------------------------------------------------------------------------------------|------------------------------------------------------------------------------------------------------------------------------------------------------------------------------------------------------|-------------------------------------------------------------------------------------------------------------------------------------------------------------------------------------------------------------------------------------------------------------------------------------------------------------------------------------------------------------|
| Room                     | <u>Level</u>                                                                                                                                                             | Dimensions                                                                                                                                                                                                                         | <u>Room</u>                                                                                                                                                                                                                                                                         | <u>Level</u>                                                                                                                                                                                         | <u>Dimensions</u>                                                                                                                                                                                                                                                                                                                                           |
| 2pc Bathroom             | Main                                                                                                                                                                     | 4`10" x 5`11"                                                                                                                                                                                                                      | Mud Room                                                                                                                                                                                                                                                                            | Main                                                                                                                                                                                                 | 3`10" x 4`3"                                                                                                                                                                                                                                                                                                                                                |
| Kitchen                  | Main                                                                                                                                                                     | 12`9" x 12`5"                                                                                                                                                                                                                      | Other                                                                                                                                                                                                                                                                               | Main                                                                                                                                                                                                 | 3`10" x 3`5"                                                                                                                                                                                                                                                                                                                                                |
| Entrance                 | Main                                                                                                                                                                     | 5`5" x 7`0"                                                                                                                                                                                                                        | Living Room                                                                                                                                                                                                                                                                         | Main                                                                                                                                                                                                 | 13`5" x 11`4"                                                                                                                                                                                                                                                                                                                                               |
| Dining Room              | Main                                                                                                                                                                     | 12`3" x 10`8"                                                                                                                                                                                                                      | Pantry                                                                                                                                                                                                                                                                              | Main                                                                                                                                                                                                 | 5`11" x 6`2"                                                                                                                                                                                                                                                                                                                                                |
| Other                    | Main                                                                                                                                                                     | 9`8" x 8`10"                                                                                                                                                                                                                       | Bedroom - Primary                                                                                                                                                                                                                                                                   | Upper                                                                                                                                                                                                | 13`9" x 11`5"                                                                                                                                                                                                                                                                                                                                               |
| 3pc Ensuite bath         | Upper                                                                                                                                                                    | 9`0" x 4`11"                                                                                                                                                                                                                       | Walk-In Closet                                                                                                                                                                                                                                                                      | Upper                                                                                                                                                                                                | 6`11" x 4`4"                                                                                                                                                                                                                                                                                                                                                |
| Laundry                  | Upper                                                                                                                                                                    | 7`7" x 5`8"                                                                                                                                                                                                                        | 4pc Bathroom                                                                                                                                                                                                                                                                        | Upper                                                                                                                                                                                                | 8`4" x 4`11"                                                                                                                                                                                                                                                                                                                                                |
| Bedroom                  | Upper                                                                                                                                                                    | 9`9" x 10`1"                                                                                                                                                                                                                       | Bedroom                                                                                                                                                                                                                                                                             | Upper                                                                                                                                                                                                | 8`11" x 10`1"                                                                                                                                                                                                                                                                                                                                               |
| Furnace/Utility Room     | Basement                                                                                                                                                                 | 6`3" x 17`9"                                                                                                                                                                                                                       | Kitchenette                                                                                                                                                                                                                                                                         | Basement                                                                                                                                                                                             | 9`7" x 8`5"                                                                                                                                                                                                                                                                                                                                                 |
| Game Room                | Basement                                                                                                                                                                 | 10`9" x 10`3"                                                                                                                                                                                                                      | Laundry                                                                                                                                                                                                                                                                             | Basement                                                                                                                                                                                             | 6`9" x 3`5"                                                                                                                                                                                                                                                                                                                                                 |
| 4pc Bathroom             | Basement                                                                                                                                                                 | 6`8" x 8`2"                                                                                                                                                                                                                        | Walk-In Closet                                                                                                                                                                                                                                                                      | Basement                                                                                                                                                                                             | 5`5" x 4`5"                                                                                                                                                                                                                                                                                                                                                 |
| Bedroom                  | Basement                                                                                                                                                                 | 9`1" x 11`11"                                                                                                                                                                                                                      |                                                                                                                                                                                                                                                                                     |                                                                                                                                                                                                      |                                                                                                                                                                                                                                                                                                                                                             |
|                          |                                                                                                                                                                          |                                                                                                                                                                                                                                    | Legal/Tax/Financial                                                                                                                                                                                                                                                                 |                                                                                                                                                                                                      |                                                                                                                                                                                                                                                                                                                                                             |
| Title:                   |                                                                                                                                                                          | Zoning:                                                                                                                                                                                                                            |                                                                                                                                                                                                                                                                                     |                                                                                                                                                                                                      |                                                                                                                                                                                                                                                                                                                                                             |
| Fee Simple               |                                                                                                                                                                          | R-Gm                                                                                                                                                                                                                               |                                                                                                                                                                                                                                                                                     |                                                                                                                                                                                                      |                                                                                                                                                                                                                                                                                                                                                             |
| Legal Desc:              | 2211584                                                                                                                                                                  |                                                                                                                                                                                                                                    |                                                                                                                                                                                                                                                                                     |                                                                                                                                                                                                      |                                                                                                                                                                                                                                                                                                                                                             |
|                          |                                                                                                                                                                          |                                                                                                                                                                                                                                    | Remarks                                                                                                                                                                                                                                                                             |                                                                                                                                                                                                      |                                                                                                                                                                                                                                                                                                                                                             |
| Pub Rmks:<br>Inclusions: | open concert duplex<br>level features luxury<br>appliances and 2 tone<br>overlook your back ye<br>massive spa-like ense<br>complete with a fully<br>bedroom, separate la | is suited in the prestigious SE com<br>vinyl plank flooring, high ceilings,<br>e custom cabinetry, sleek quartz co<br>ard. A powder room completes the<br>uite. You'll also find 2 additional be<br>separate 1-bedroom LEGAL SUITE | munity of Walden. It offers a stunnin<br>updated lighting package and rare l<br>punters with custom tiled backsplas<br>main level. On the upper floor you'l<br>edrooms, a laundry room & a full bac<br>with side entrance. The fully finishe<br>n. The mechanical room is separated | ng neutral color palate with t<br>kitchen with lots of natural li<br>h and a large island with bre<br>I find the bright primary bed<br>th on the upper level. The ba<br>ed legal unit comes equipped | A DOUBLE DETACHED GARAGE!! This bright<br>tons of modern updates. The expansive main<br>ght. The kitchen boast all stainless-steel<br>akfast bar. Large windows in the kitchen<br>room with walk-in closet as well as a<br>sement level is fully developed and comes<br>with a full upgraded kitchen, 4 pc. bath,<br>uite making it ideal to access without |
| Property Listed By:      | TREC The Real Estate                                                                                                                                                     | Company                                                                                                                                                                                                                            |                                                                                                                                                                                                                                                                                     |                                                                                                                                                                                                      |                                                                                                                                                                                                                                                                                                                                                             |
|                          |                                                                                                                                                                          |                                                                                                                                                                                                                                    |                                                                                                                                                                                                                                                                                     |                                                                                                                                                                                                      |                                                                                                                                                                                                                                                                                                                                                             |