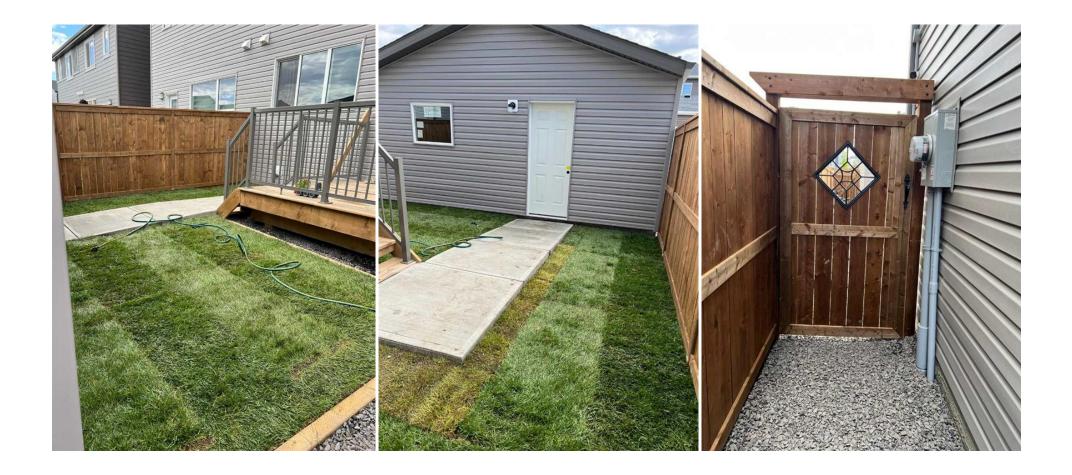

## 19 WALCREST Row, Calgary T2X 4L7

| MLS®#:  | A2182540 | Area:   | Walden  |
|---------|----------|---------|---------|
| Status: | Active   | County: | Calgary |

| General Information |                |                        |                     | DOM           |                       |
|---------------------|----------------|------------------------|---------------------|---------------|-----------------------|
| Prop Type:          | Residential    |                        |                     | 15            |                       |
| Sub Type:           | Semi Detached  | (Half                  |                     | <u>Layout</u> |                       |
|                     | Duplex)        | Finished Floor Ar      | ea                  | Beds:         | 4(31)                 |
| City/Town:          | Calgary        | Abv Sqft:              | 1,417               | Baths:        | 3.5 (3 1)             |
| Year Built:         | 2023           | Low Sqft:              |                     | Style:        | 2 Storey,Side by Side |
| Lot Information     |                | Ttl Sqft:              | 1,417               |               |                       |
| Lot Sz Ar:          | 2,529 sqft     |                        |                     | <b>D</b>      |                       |
| Lot Shape:          | -              |                        |                     | Parking       |                       |
| 200 0.1000          |                |                        |                     | Ttl Park:     | 4                     |
|                     |                |                        |                     | Garage Sz:    | 2                     |
| Access:             |                |                        |                     |               |                       |
| Lot Feat:           | Back Lane,Back | Yard, Lawn, Interior L | ot,Landscaped,See F | Remarks       |                       |
| Park Feat:          | Double Garage  | Detached               | • •                 |               |                       |