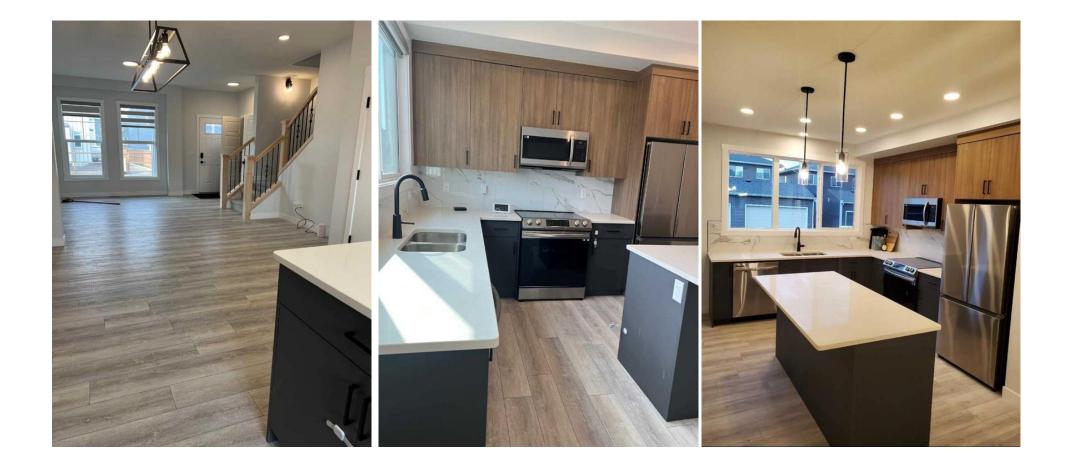

Utilities and Features

| Roof:         | Asphalt Shingle                                                                                                          | Construction:                                                                                     |  |  |
|---------------|--------------------------------------------------------------------------------------------------------------------------|---------------------------------------------------------------------------------------------------|--|--|
| Heating:      | Forced Air                                                                                                               | Vinyl Siding                                                                                      |  |  |
| Sewer:        |                                                                                                                          | Flooring:                                                                                         |  |  |
| Ext Feat:     | Other, Private Entrance, Private Yard                                                                                    | Carpet,Tile,Vinyl Plank                                                                           |  |  |
|               |                                                                                                                          | Water Source:                                                                                     |  |  |
|               |                                                                                                                          | Fnd/Bsmt:                                                                                         |  |  |
|               |                                                                                                                          | Poured Concrete                                                                                   |  |  |
| Kitchen Appl: | Dishwasher, Dryer, Electric Stove, Garage                                                                                | Dishwasher,Dryer,Electric Stove,Garage Control(s),Microwave Hood Fan,Stove(s),Washer,Washer/Dryer |  |  |
| Int Feat:     | Granite Counters,Kitchen Island,No Animal Home,No Smoking Home,Open Floorplan,Pantry,Recessed Lighting,Separate Entrance |                                                                                                   |  |  |
| Utilities:    |                                                                                                                          |                                                                                                   |  |  |

|                          |                                                                                                                                                                          |                                                                                                                                                                                                                                    | Room Information                                                                                                                                                                                                                                                                    |                                                                                                                                                                                                      |                                                                                                                                                                                                                                                                                                                                                             |
|--------------------------|--------------------------------------------------------------------------------------------------------------------------------------------------------------------------|------------------------------------------------------------------------------------------------------------------------------------------------------------------------------------------------------------------------------------|-------------------------------------------------------------------------------------------------------------------------------------------------------------------------------------------------------------------------------------------------------------------------------------|------------------------------------------------------------------------------------------------------------------------------------------------------------------------------------------------------|-------------------------------------------------------------------------------------------------------------------------------------------------------------------------------------------------------------------------------------------------------------------------------------------------------------------------------------------------------------|
| Room                     | <u>Level</u>                                                                                                                                                             | Dimensions                                                                                                                                                                                                                         | <u>Room</u>                                                                                                                                                                                                                                                                         | <u>Level</u>                                                                                                                                                                                         | <u>Dimensions</u>                                                                                                                                                                                                                                                                                                                                           |
| 2pc Bathroom             | Main                                                                                                                                                                     | 4`10" x 5`11"                                                                                                                                                                                                                      | Mud Room                                                                                                                                                                                                                                                                            | Main                                                                                                                                                                                                 | 3`10" x 4`3"                                                                                                                                                                                                                                                                                                                                                |
| Kitchen                  | Main                                                                                                                                                                     | 12`9" x 12`5"                                                                                                                                                                                                                      | Other                                                                                                                                                                                                                                                                               | Main                                                                                                                                                                                                 | 3`10" x 3`5"                                                                                                                                                                                                                                                                                                                                                |
| Entrance                 | Main                                                                                                                                                                     | 5`5" x 7`0"                                                                                                                                                                                                                        | Living Room                                                                                                                                                                                                                                                                         | Main                                                                                                                                                                                                 | 13`5" x 11`4"                                                                                                                                                                                                                                                                                                                                               |
| Dining Room              | Main                                                                                                                                                                     | 12`3" x 10`8"                                                                                                                                                                                                                      | Pantry                                                                                                                                                                                                                                                                              | Main                                                                                                                                                                                                 | 5`11" x 6`2"                                                                                                                                                                                                                                                                                                                                                |
| Other                    | Main                                                                                                                                                                     | 9`8" x 8`10"                                                                                                                                                                                                                       | Bedroom - Primary                                                                                                                                                                                                                                                                   | Upper                                                                                                                                                                                                | 13`9" x 11`5"                                                                                                                                                                                                                                                                                                                                               |
| 3pc Ensuite bath         | Upper                                                                                                                                                                    | 9`0" x 4`11"                                                                                                                                                                                                                       | Walk-In Closet                                                                                                                                                                                                                                                                      | Upper                                                                                                                                                                                                | 6`11" x 4`4"                                                                                                                                                                                                                                                                                                                                                |
| Laundry                  | Upper                                                                                                                                                                    | 7`7" x 5`8"                                                                                                                                                                                                                        | 4pc Bathroom                                                                                                                                                                                                                                                                        | Upper                                                                                                                                                                                                | 8`4" x 4`11"                                                                                                                                                                                                                                                                                                                                                |
| Bedroom                  | Upper                                                                                                                                                                    | 9`9" x 10`1"                                                                                                                                                                                                                       | Bedroom                                                                                                                                                                                                                                                                             | Upper                                                                                                                                                                                                | 8`11" x 10`1"                                                                                                                                                                                                                                                                                                                                               |
| Furnace/Utility Room     | Basement                                                                                                                                                                 | 6`3" x 17`9"                                                                                                                                                                                                                       | Kitchenette                                                                                                                                                                                                                                                                         | Basement                                                                                                                                                                                             | 9`7" x 8`5"                                                                                                                                                                                                                                                                                                                                                 |
| Game Room                | Basement                                                                                                                                                                 | 10`9" x 10`3"                                                                                                                                                                                                                      | Laundry                                                                                                                                                                                                                                                                             | Basement                                                                                                                                                                                             | 6`9" x 3`5"                                                                                                                                                                                                                                                                                                                                                 |
| 4pc Bathroom             | Basement                                                                                                                                                                 | 6`8" x 8`2"                                                                                                                                                                                                                        | Walk-In Closet                                                                                                                                                                                                                                                                      | Basement                                                                                                                                                                                             | 5`5" x 4`5"                                                                                                                                                                                                                                                                                                                                                 |
| Bedroom                  | Basement                                                                                                                                                                 | 9`1" x 11`11"                                                                                                                                                                                                                      |                                                                                                                                                                                                                                                                                     |                                                                                                                                                                                                      |                                                                                                                                                                                                                                                                                                                                                             |
|                          |                                                                                                                                                                          |                                                                                                                                                                                                                                    | Legal/Tax/Financial                                                                                                                                                                                                                                                                 |                                                                                                                                                                                                      |                                                                                                                                                                                                                                                                                                                                                             |
| Title:                   |                                                                                                                                                                          | Zoning:                                                                                                                                                                                                                            |                                                                                                                                                                                                                                                                                     |                                                                                                                                                                                                      |                                                                                                                                                                                                                                                                                                                                                             |
| Fee Simple               |                                                                                                                                                                          | R-Gm                                                                                                                                                                                                                               |                                                                                                                                                                                                                                                                                     |                                                                                                                                                                                                      |                                                                                                                                                                                                                                                                                                                                                             |
| Legal Desc:              | 2211584                                                                                                                                                                  |                                                                                                                                                                                                                                    |                                                                                                                                                                                                                                                                                     |                                                                                                                                                                                                      |                                                                                                                                                                                                                                                                                                                                                             |
|                          |                                                                                                                                                                          |                                                                                                                                                                                                                                    | Remarks                                                                                                                                                                                                                                                                             |                                                                                                                                                                                                      |                                                                                                                                                                                                                                                                                                                                                             |
| Pub Rmks:<br>Inclusions: | open concert duplex<br>level features luxury<br>appliances and 2 tone<br>overlook your back ye<br>massive spa-like ense<br>complete with a fully<br>bedroom, separate la | is suited in the prestigious SE com<br>vinyl plank flooring, high ceilings,<br>e custom cabinetry, sleek quartz co<br>ard. A powder room completes the<br>uite. You'll also find 2 additional be<br>separate 1-bedroom LEGAL SUITE | munity of Walden. It offers a stunnin<br>updated lighting package and rare l<br>punters with custom tiled backsplas<br>main level. On the upper floor you'l<br>edrooms, a laundry room & a full bac<br>with side entrance. The fully finishe<br>n. The mechanical room is separated | ng neutral color palate with t<br>kitchen with lots of natural li<br>h and a large island with bre<br>I find the bright primary bed<br>th on the upper level. The ba<br>ed legal unit comes equipped | A DOUBLE DETACHED GARAGE!! This bright<br>tons of modern updates. The expansive main<br>ght. The kitchen boast all stainless-steel<br>akfast bar. Large windows in the kitchen<br>room with walk-in closet as well as a<br>sement level is fully developed and comes<br>with a full upgraded kitchen, 4 pc. bath,<br>uite making it ideal to access without |
| Property Listed By:      | TREC The Real Estate                                                                                                                                                     | Company                                                                                                                                                                                                                            |                                                                                                                                                                                                                                                                                     |                                                                                                                                                                                                      |                                                                                                                                                                                                                                                                                                                                                             |
|                          |                                                                                                                                                                          |                                                                                                                                                                                                                                    |                                                                                                                                                                                                                                                                                     |                                                                                                                                                                                                      |                                                                                                                                                                                                                                                                                                                                                             |