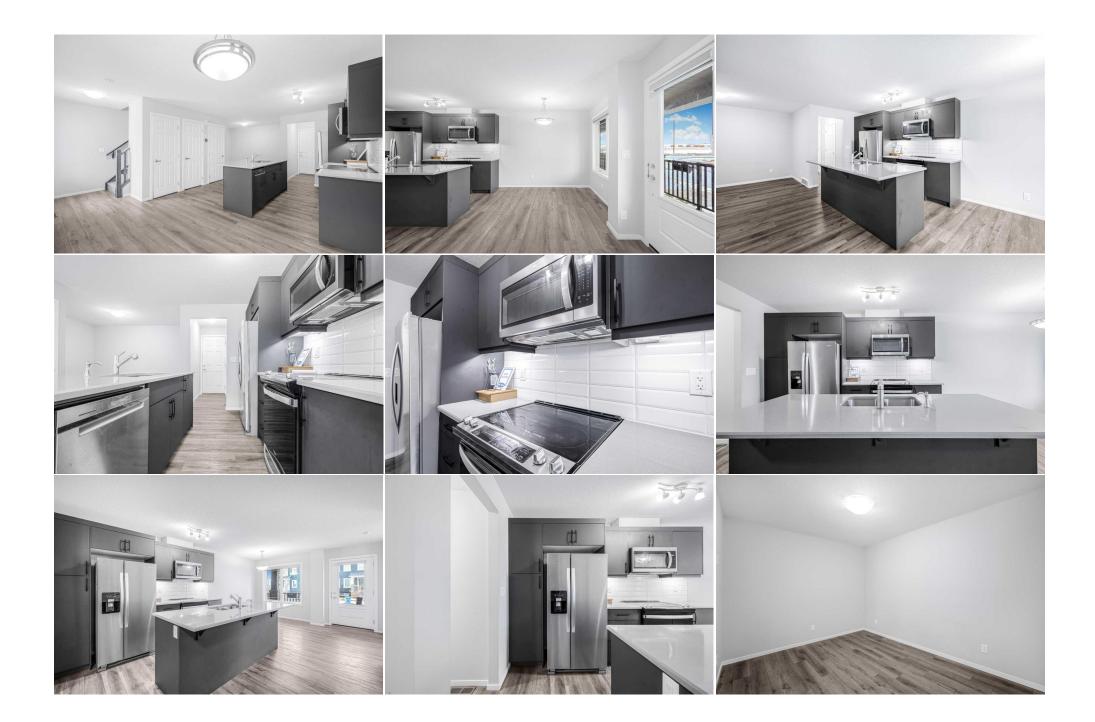

| Title:<br><b>Fee Simple</b><br>Legal Desc:      | Zoning:<br>DC<br>2210100                                                                                                                                                                                                                                                                                                                                                                                                                                                                                                                                                                                                                                                                                                                                                                                                                                                                                                                                                                                                                                                                                                                                      |  |  |  |
|-------------------------------------------------|---------------------------------------------------------------------------------------------------------------------------------------------------------------------------------------------------------------------------------------------------------------------------------------------------------------------------------------------------------------------------------------------------------------------------------------------------------------------------------------------------------------------------------------------------------------------------------------------------------------------------------------------------------------------------------------------------------------------------------------------------------------------------------------------------------------------------------------------------------------------------------------------------------------------------------------------------------------------------------------------------------------------------------------------------------------------------------------------------------------------------------------------------------------|--|--|--|
|                                                 | Remarks                                                                                                                                                                                                                                                                                                                                                                                                                                                                                                                                                                                                                                                                                                                                                                                                                                                                                                                                                                                                                                                                                                                                                       |  |  |  |
| Pub Rmks:<br>Inclusions:<br>Property Listed By: | Welcome to this Extraordinary 3-bedroom, 2.5-bathroom townhome with NO CONDO FEES! Nestled in the serene community of Carrington North West Calgary. This 1387.11 sq ft home with a central cooling system provides excellent living for those seeking a modern and well-designed home. The main floor features a large living area, a dining area, and a large kitchen equipped with modern appliances and a pantry for all your storage needs. The upper level boasts a spacious primary bedroom with a closet and a full ensuite bathroom. Two additional bedrooms and another full bathroom complete the second floor. There is also a big balcony at th back on the second floor for a family sit-out. This townhome has an attached double-car garage. With quick access to anywhere in Calgary through Stoney Trail and multiple nearby shopping options, including CrossIron Mills, Market Mall, Downtown, etc. The basement is unfinished however it is an excellent space for an extra family room. It is a great opportunity for investment and live-in. This stunning home is a MUST-SEE! Don't miss out. BOOK YOUR VIEWING TODAY! N/A eXp Realty |  |  |  |