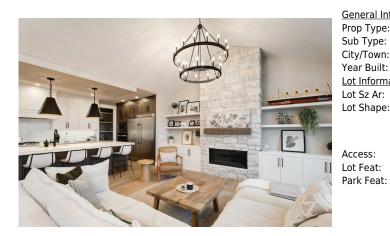

| Bedroom<br>4pc Bathroom                         | Basement<br>Main                                                                                                                                                                | 12`10" x 9`2"<br>7`11" x 4`11"                                                                                                                                                                                                                                                           | <b>4pc Bathroom</b><br><b>5pc Ensuite bath</b><br>Legal/Tax/Financial                                                                                                                                           | Basement<br>Main                                                                                                                                                                                                       | 8`11" x 4`11"<br>12`11" x 12`11"                                                                                                                                                                                                                                                                                                                                                             |
|-------------------------------------------------|---------------------------------------------------------------------------------------------------------------------------------------------------------------------------------|------------------------------------------------------------------------------------------------------------------------------------------------------------------------------------------------------------------------------------------------------------------------------------------|-----------------------------------------------------------------------------------------------------------------------------------------------------------------------------------------------------------------|------------------------------------------------------------------------------------------------------------------------------------------------------------------------------------------------------------------------|----------------------------------------------------------------------------------------------------------------------------------------------------------------------------------------------------------------------------------------------------------------------------------------------------------------------------------------------------------------------------------------------|
| Title:<br>Fee Simple                            | 2211829                                                                                                                                                                         | Zoning:<br><b>R-LD</b>                                                                                                                                                                                                                                                                   |                                                                                                                                                                                                                 |                                                                                                                                                                                                                        |                                                                                                                                                                                                                                                                                                                                                                                              |
| Legal Desc:                                     | 2211029                                                                                                                                                                         |                                                                                                                                                                                                                                                                                          | Remarks                                                                                                                                                                                                         |                                                                                                                                                                                                                        |                                                                                                                                                                                                                                                                                                                                                                                              |
| Pub Rmks:<br>Inclusions:<br>Property Listed By: | family, a spacious, lux<br>to the right. The OPEN<br>bright! This home offe<br>spots! But that's not a<br>This WALKOUT BUNGA<br>master suite features<br>head downstairs to the | urious, yet humble home. The ma<br>I CONCEPT KITCHEN and GREAT R<br>rs a Double attached Garage with<br>III, this home has VIEWS for DAYS<br>LOW offers 2 bedrooms up, 2 full<br>a beautiful spa-like ENSUITE with<br>e FULLY FINISHED WALKOUT base<br>into a gorgeous path. The VIEW IS | in floor features an OFFICE/FLEX R<br>OOM showcases a beautiful STONE<br>a TANDEM PARKING setup, which<br>as you walk out onto the balcony o<br>bathrooms, A DOG WASH, MUDROO<br>DUAL SINKS, a SOAKER TUB and a | DOM or could be used as a se<br>FIREPLACE, VAULTED CEILING<br>gives you EXTRA room for you<br>or look right from your windo<br>DM with BUILT-INS and a LAU<br>beautiful WALK-IN CLOSET w<br>WET BAR and two extra SPAC | esign, this home offers any mature couple or<br>econdary bedroom with a bathroom right off<br>GS, and large windows, making it nice and<br>ur 'toys' or 3rd Vehicle! That's 5 parking<br>w the open farm fields and deer passing by!<br>NDRY ROOM on the main floor. The large<br>rith BUILT-IN SHELVING and DRAWERS. As you<br>CIOUS BEDROOMS for guests or a family of 5!<br>howing today! |