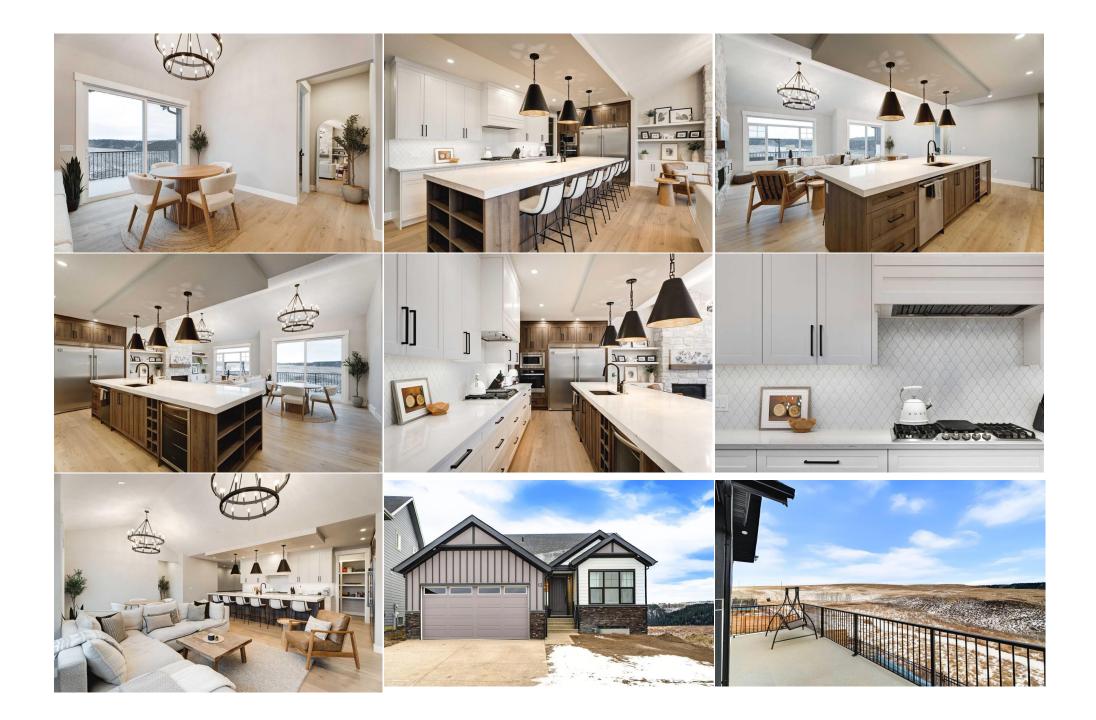

| Bedroom<br>4pc Bathroom                         | Basement<br>Main                                                                                                                                                                | 12`10" x 9`2"<br>7`11" x 4`11"                                                                                                                                                                                                                                                           | <b>4pc Bathroom</b><br><b>5pc Ensuite bath</b><br>Legal/Tax/Financial                                                                                                                                           | Basement<br>Main                                                                                                                                                                                                       | 8`11" x 4`11"<br>12`11" x 12`11"                                                                                                                                                                                                                                                                                                                                                             |
|-------------------------------------------------|---------------------------------------------------------------------------------------------------------------------------------------------------------------------------------|------------------------------------------------------------------------------------------------------------------------------------------------------------------------------------------------------------------------------------------------------------------------------------------|-----------------------------------------------------------------------------------------------------------------------------------------------------------------------------------------------------------------|------------------------------------------------------------------------------------------------------------------------------------------------------------------------------------------------------------------------|----------------------------------------------------------------------------------------------------------------------------------------------------------------------------------------------------------------------------------------------------------------------------------------------------------------------------------------------------------------------------------------------|
| Title:<br>Fee Simple                            | 2211829                                                                                                                                                                         | Zoning:<br><b>R-LD</b>                                                                                                                                                                                                                                                                   |                                                                                                                                                                                                                 |                                                                                                                                                                                                                        |                                                                                                                                                                                                                                                                                                                                                                                              |
| Legal Desc:                                     | 2211029                                                                                                                                                                         |                                                                                                                                                                                                                                                                                          | Remarks                                                                                                                                                                                                         |                                                                                                                                                                                                                        |                                                                                                                                                                                                                                                                                                                                                                                              |
| Pub Rmks:<br>Inclusions:<br>Property Listed By: | family, a spacious, lux<br>to the right. The OPEN<br>bright! This home offe<br>spots! But that's not a<br>This WALKOUT BUNGA<br>master suite features<br>head downstairs to the | urious, yet humble home. The ma<br>I CONCEPT KITCHEN and GREAT R<br>rs a Double attached Garage with<br>III, this home has VIEWS for DAYS<br>LOW offers 2 bedrooms up, 2 full<br>a beautiful spa-like ENSUITE with<br>e FULLY FINISHED WALKOUT base<br>into a gorgeous path. The VIEW IS | in floor features an OFFICE/FLEX R<br>OOM showcases a beautiful STONE<br>a TANDEM PARKING setup, which<br>as you walk out onto the balcony o<br>bathrooms, A DOG WASH, MUDROO<br>DUAL SINKS, a SOAKER TUB and a | DOM or could be used as a se<br>FIREPLACE, VAULTED CEILING<br>gives you EXTRA room for you<br>or look right from your windo<br>DM with BUILT-INS and a LAU<br>beautiful WALK-IN CLOSET w<br>WET BAR and two extra SPAC | esign, this home offers any mature couple or<br>econdary bedroom with a bathroom right off<br>GS, and large windows, making it nice and<br>ur 'toys' or 3rd Vehicle! That's 5 parking<br>w the open farm fields and deer passing by!<br>NDRY ROOM on the main floor. The large<br>rith BUILT-IN SHELVING and DRAWERS. As you<br>CIOUS BEDROOMS for guests or a family of 5!<br>howing today! |