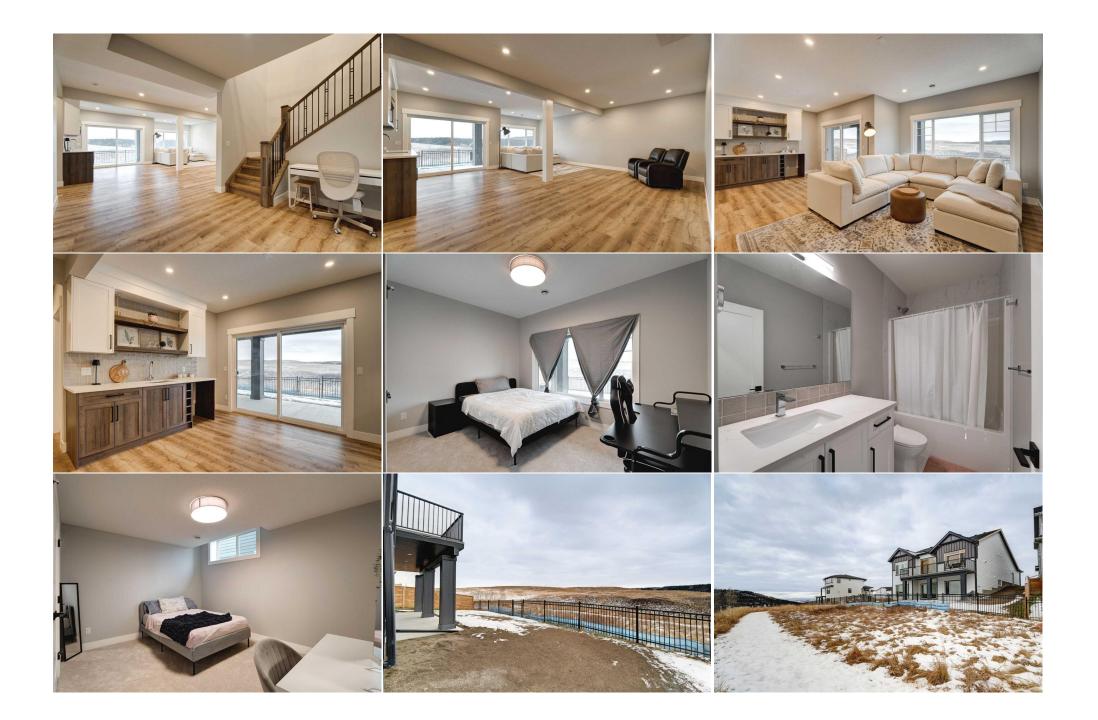

| Bedroom<br>4pc Bathroom                         | Basement<br>Main                                                                                                                                                                | 12`10" x 9`2"<br>7`11" x 4`11"                                                                                                                                                                                                                                                           | <b>4pc Bathroom</b><br><b>5pc Ensuite bath</b><br>Legal/Tax/Financial                                                                                                                                           | Basement<br>Main                                                                                                                                                                                                       | 8`11" x 4`11"<br>12`11" x 12`11"                                                                                                                                                                                                                                                                                                                                                             |
|-------------------------------------------------|---------------------------------------------------------------------------------------------------------------------------------------------------------------------------------|------------------------------------------------------------------------------------------------------------------------------------------------------------------------------------------------------------------------------------------------------------------------------------------|-----------------------------------------------------------------------------------------------------------------------------------------------------------------------------------------------------------------|------------------------------------------------------------------------------------------------------------------------------------------------------------------------------------------------------------------------|----------------------------------------------------------------------------------------------------------------------------------------------------------------------------------------------------------------------------------------------------------------------------------------------------------------------------------------------------------------------------------------------|
| Title:<br>Fee Simple                            | 2211829                                                                                                                                                                         | Zoning:<br><b>R-LD</b>                                                                                                                                                                                                                                                                   |                                                                                                                                                                                                                 |                                                                                                                                                                                                                        |                                                                                                                                                                                                                                                                                                                                                                                              |
| Legal Desc:                                     | 2211029                                                                                                                                                                         |                                                                                                                                                                                                                                                                                          | Remarks                                                                                                                                                                                                         |                                                                                                                                                                                                                        |                                                                                                                                                                                                                                                                                                                                                                                              |
| Pub Rmks:<br>Inclusions:<br>Property Listed By: | family, a spacious, lux<br>to the right. The OPEN<br>bright! This home offe<br>spots! But that's not a<br>This WALKOUT BUNGA<br>master suite features<br>head downstairs to the | urious, yet humble home. The ma<br>I CONCEPT KITCHEN and GREAT R<br>rs a Double attached Garage with<br>III, this home has VIEWS for DAYS<br>LOW offers 2 bedrooms up, 2 full<br>a beautiful spa-like ENSUITE with<br>e FULLY FINISHED WALKOUT base<br>into a gorgeous path. The VIEW IS | in floor features an OFFICE/FLEX R<br>OOM showcases a beautiful STONE<br>a TANDEM PARKING setup, which<br>as you walk out onto the balcony o<br>bathrooms, A DOG WASH, MUDROO<br>DUAL SINKS, a SOAKER TUB and a | DOM or could be used as a se<br>FIREPLACE, VAULTED CEILING<br>gives you EXTRA room for you<br>or look right from your windo<br>DM with BUILT-INS and a LAU<br>beautiful WALK-IN CLOSET w<br>WET BAR and two extra SPAC | esign, this home offers any mature couple or<br>econdary bedroom with a bathroom right off<br>GS, and large windows, making it nice and<br>ur 'toys' or 3rd Vehicle! That's 5 parking<br>w the open farm fields and deer passing by!<br>NDRY ROOM on the main floor. The large<br>rith BUILT-IN SHELVING and DRAWERS. As you<br>CIOUS BEDROOMS for guests or a family of 5!<br>howing today! |