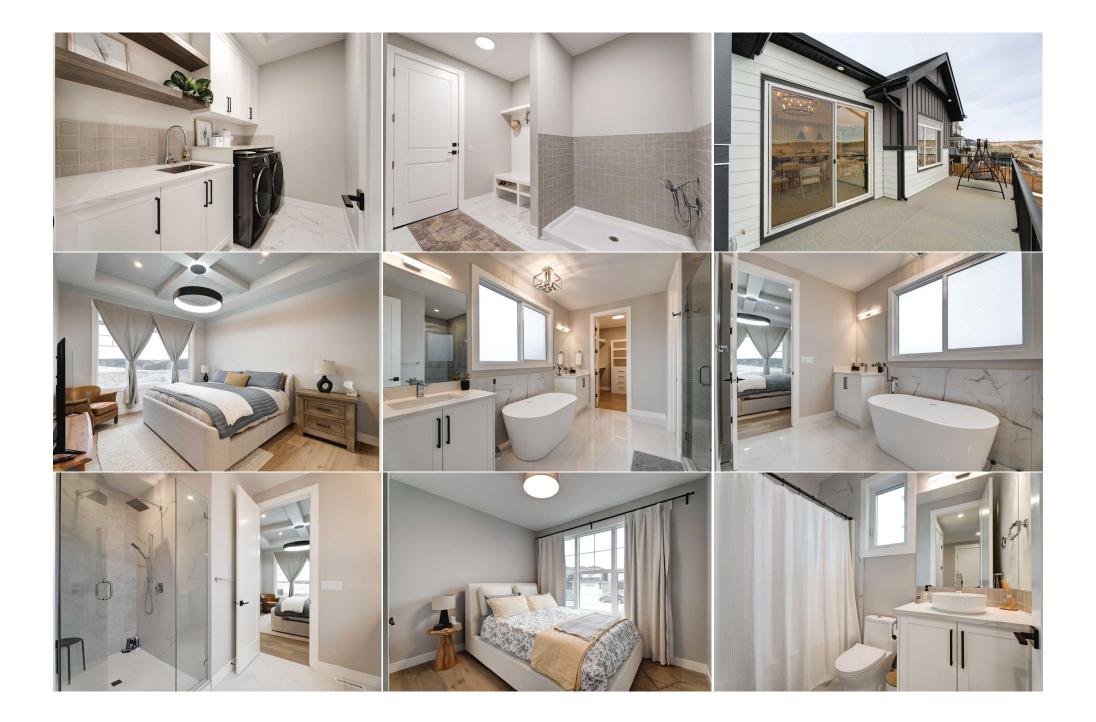

| Bedroom<br>4pc Bathroom                         | Basement<br>Main                                                                                                                                                                | 12`10" x 9`2"<br>7`11" x 4`11"                                                                                                                                                                                                                                                           | <b>4pc Bathroom</b><br><b>5pc Ensuite bath</b><br>Legal/Tax/Financial                                                                                                                                           | Basement<br>Main                                                                                                                                                                                                       | 8`11" x 4`11"<br>12`11" x 12`11"                                                                                                                                                                                                                                                                                                                                                             |
|-------------------------------------------------|---------------------------------------------------------------------------------------------------------------------------------------------------------------------------------|------------------------------------------------------------------------------------------------------------------------------------------------------------------------------------------------------------------------------------------------------------------------------------------|-----------------------------------------------------------------------------------------------------------------------------------------------------------------------------------------------------------------|------------------------------------------------------------------------------------------------------------------------------------------------------------------------------------------------------------------------|----------------------------------------------------------------------------------------------------------------------------------------------------------------------------------------------------------------------------------------------------------------------------------------------------------------------------------------------------------------------------------------------|
| Title:<br>Fee Simple                            | 2211829                                                                                                                                                                         | Zoning:<br><b>R-LD</b>                                                                                                                                                                                                                                                                   |                                                                                                                                                                                                                 |                                                                                                                                                                                                                        |                                                                                                                                                                                                                                                                                                                                                                                              |
| Legal Desc:                                     | 2211029                                                                                                                                                                         |                                                                                                                                                                                                                                                                                          | Remarks                                                                                                                                                                                                         |                                                                                                                                                                                                                        |                                                                                                                                                                                                                                                                                                                                                                                              |
| Pub Rmks:<br>Inclusions:<br>Property Listed By: | family, a spacious, lux<br>to the right. The OPEN<br>bright! This home offe<br>spots! But that's not a<br>This WALKOUT BUNGA<br>master suite features<br>head downstairs to the | urious, yet humble home. The ma<br>I CONCEPT KITCHEN and GREAT R<br>rs a Double attached Garage with<br>III, this home has VIEWS for DAYS<br>LOW offers 2 bedrooms up, 2 full<br>a beautiful spa-like ENSUITE with<br>e FULLY FINISHED WALKOUT base<br>into a gorgeous path. The VIEW IS | in floor features an OFFICE/FLEX R<br>OOM showcases a beautiful STONE<br>a TANDEM PARKING setup, which<br>as you walk out onto the balcony o<br>bathrooms, A DOG WASH, MUDROO<br>DUAL SINKS, a SOAKER TUB and a | DOM or could be used as a se<br>FIREPLACE, VAULTED CEILING<br>gives you EXTRA room for you<br>or look right from your windo<br>DM with BUILT-INS and a LAU<br>beautiful WALK-IN CLOSET w<br>WET BAR and two extra SPAC | esign, this home offers any mature couple or<br>econdary bedroom with a bathroom right off<br>GS, and large windows, making it nice and<br>ur 'toys' or 3rd Vehicle! That's 5 parking<br>w the open farm fields and deer passing by!<br>NDRY ROOM on the main floor. The large<br>rith BUILT-IN SHELVING and DRAWERS. As you<br>CIOUS BEDROOMS for guests or a family of 5!<br>howing today! |