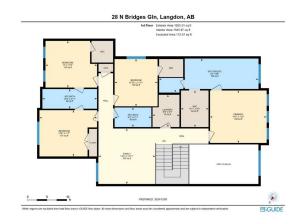

## 28 NORTH BRIDGES Glen, Langdon TOJ 1X3

and the state of t

| MLS®#:  | A2182603 | Area:   | Bridges of Langdon | Listing          | 12/06/24 | List Price: <b>\$949,900</b> |
|---------|----------|---------|--------------------|------------------|----------|------------------------------|
| Status: | Active   | County: | Rocky View County  | Date:<br>Change: | None     | Association: Fort McMurray   |

|                                                                                                                                                                                                                                                                                                                                                                                                                                                                                                                                                                                                                                                                                                                                                                                                                                                                                                                                                                                                                                                                                                                                                                                                                                                                                                                                                                                                                                                                                                                                                                                                                                                                                                                                                                                                                                                                                    | General Information |                       |                     |       | DOM                         |           |
|------------------------------------------------------------------------------------------------------------------------------------------------------------------------------------------------------------------------------------------------------------------------------------------------------------------------------------------------------------------------------------------------------------------------------------------------------------------------------------------------------------------------------------------------------------------------------------------------------------------------------------------------------------------------------------------------------------------------------------------------------------------------------------------------------------------------------------------------------------------------------------------------------------------------------------------------------------------------------------------------------------------------------------------------------------------------------------------------------------------------------------------------------------------------------------------------------------------------------------------------------------------------------------------------------------------------------------------------------------------------------------------------------------------------------------------------------------------------------------------------------------------------------------------------------------------------------------------------------------------------------------------------------------------------------------------------------------------------------------------------------------------------------------------------------------------------------------------------------------------------------------|---------------------|-----------------------|---------------------|-------|-----------------------------|-----------|
|                                                                                                                                                                                                                                                                                                                                                                                                                                                                                                                                                                                                                                                                                                                                                                                                                                                                                                                                                                                                                                                                                                                                                                                                                                                                                                                                                                                                                                                                                                                                                                                                                                                                                                                                                                                                                                                                                    | Prop Type:          | Residential           |                     |       | 47                          |           |
|                                                                                                                                                                                                                                                                                                                                                                                                                                                                                                                                                                                                                                                                                                                                                                                                                                                                                                                                                                                                                                                                                                                                                                                                                                                                                                                                                                                                                                                                                                                                                                                                                                                                                                                                                                                                                                                                                    | Sub Type:           | Detached              |                     |       | <u>Layout</u>               |           |
|                                                                                                                                                                                                                                                                                                                                                                                                                                                                                                                                                                                                                                                                                                                                                                                                                                                                                                                                                                                                                                                                                                                                                                                                                                                                                                                                                                                                                                                                                                                                                                                                                                                                                                                                                                                                                                                                                    | City/Town:          | Langdon               | Finished Floor Area |       | Beds:                       | 4 (4 )    |
|                                                                                                                                                                                                                                                                                                                                                                                                                                                                                                                                                                                                                                                                                                                                                                                                                                                                                                                                                                                                                                                                                                                                                                                                                                                                                                                                                                                                                                                                                                                                                                                                                                                                                                                                                                                                                                                                                    | Year Built:         | 2024                  | Abv Sqft:           | 3,029 | Baths:                      | 3.5 (3 1) |
|                                                                                                                                                                                                                                                                                                                                                                                                                                                                                                                                                                                                                                                                                                                                                                                                                                                                                                                                                                                                                                                                                                                                                                                                                                                                                                                                                                                                                                                                                                                                                                                                                                                                                                                                                                                                                                                                                    | Lot Information     |                       | Low Sqft:           |       | Style:                      | 2 Storey  |
|                                                                                                                                                                                                                                                                                                                                                                                                                                                                                                                                                                                                                                                                                                                                                                                                                                                                                                                                                                                                                                                                                                                                                                                                                                                                                                                                                                                                                                                                                                                                                                                                                                                                                                                                                                                                                                                                                    | Lot Sz Ar:          | 5,990 sqft            | Ttl Sqft:           | 3,029 |                             |           |
|                                                                                                                                                                                                                                                                                                                                                                                                                                                                                                                                                                                                                                                                                                                                                                                                                                                                                                                                                                                                                                                                                                                                                                                                                                                                                                                                                                                                                                                                                                                                                                                                                                                                                                                                                                                                                                                                                    | Lot Shape:          |                       |                     |       | Dorling                     |           |
|                                                                                                                                                                                                                                                                                                                                                                                                                                                                                                                                                                                                                                                                                                                                                                                                                                                                                                                                                                                                                                                                                                                                                                                                                                                                                                                                                                                                                                                                                                                                                                                                                                                                                                                                                                                                                                                                                    |                     |                       |                     |       | <u>Parking</u><br>Ttl Park: | 0         |
|                                                                                                                                                                                                                                                                                                                                                                                                                                                                                                                                                                                                                                                                                                                                                                                                                                                                                                                                                                                                                                                                                                                                                                                                                                                                                                                                                                                                                                                                                                                                                                                                                                                                                                                                                                                                                                                                                    |                     |                       |                     |       |                             | 8         |
|                                                                                                                                                                                                                                                                                                                                                                                                                                                                                                                                                                                                                                                                                                                                                                                                                                                                                                                                                                                                                                                                                                                                                                                                                                                                                                                                                                                                                                                                                                                                                                                                                                                                                                                                                                                                                                                                                    | A                   |                       |                     |       | Garage Sz:                  |           |
|                                                                                                                                                                                                                                                                                                                                                                                                                                                                                                                                                                                                                                                                                                                                                                                                                                                                                                                                                                                                                                                                                                                                                                                                                                                                                                                                                                                                                                                                                                                                                                                                                                                                                                                                                                                                                                                                                    | Access:             |                       |                     |       |                             |           |
|                                                                                                                                                                                                                                                                                                                                                                                                                                                                                                                                                                                                                                                                                                                                                                                                                                                                                                                                                                                                                                                                                                                                                                                                                                                                                                                                                                                                                                                                                                                                                                                                                                                                                                                                                                                                                                                                                    | Lot Feat:           | Interior Lot, Rectang |                     |       |                             |           |
|                                                                                                                                                                                                                                                                                                                                                                                                                                                                                                                                                                                                                                                                                                                                                                                                                                                                                                                                                                                                                                                                                                                                                                                                                                                                                                                                                                                                                                                                                                                                                                                                                                                                                                                                                                                                                                                                                    | Park Feat:          | Quad or More Attac    | hed                 |       |                             |           |
|                                                                                                                                                                                                                                                                                                                                                                                                                                                                                                                                                                                                                                                                                                                                                                                                                                                                                                                                                                                                                                                                                                                                                                                                                                                                                                                                                                                                                                                                                                                                                                                                                                                                                                                                                                                                                                                                                    |                     |                       |                     |       |                             |           |
| and the second sec |                     |                       |                     |       |                             |           |

Utilities and Features

| Roof:<br>Heating:<br>Sewer:                                                                                                                                                                                                                                       | Asphalt Shingle<br>Forced Air,Natural Gas |                | Construction:<br><b>Composite Siding,Stone,</b><br>Flooring: | Composite Siding,Stone,Wood Frame |                                          |  |  |
|-------------------------------------------------------------------------------------------------------------------------------------------------------------------------------------------------------------------------------------------------------------------|-------------------------------------------|----------------|--------------------------------------------------------------|-----------------------------------|------------------------------------------|--|--|
| Ext Feat:                                                                                                                                                                                                                                                         | Other                                     |                | Carpet,Hardwood,Tile<br>Water Source:<br>Fnd/Bsmt:           |                                   |                                          |  |  |
|                                                                                                                                                                                                                                                                   |                                           |                | Poured Concrete                                              |                                   |                                          |  |  |
| Kitchen Appl: Dishwasher,Dryer,Gas Cooktop,Microwave,Oven-Built-In,Range Hood,Refrigerator,Washer   Int Feat: Built-in Features,Kitchen Island,No Animal Home,No Smoking Home,Open Floorplan,Pantry,Quartz Counters,Separate Entrai   Utilities: Room Information |                                           |                |                                                              |                                   | Entrance,Vinyl Windows,Walk-In Closet(s) |  |  |
| Room                                                                                                                                                                                                                                                              | Level                                     | Dimensions     | Room                                                         | Level                             | Dimensions                               |  |  |
| Office                                                                                                                                                                                                                                                            | Main                                      | 13`3" x 12`0"  | 2pc Bathroom                                                 | Main                              | 7`10" x 4`11"                            |  |  |
| Family Room                                                                                                                                                                                                                                                       | Main                                      | 18`0" x 17`4"  | Dining Room                                                  | Main                              | 13`6" x 10`6"                            |  |  |
| Kitchen                                                                                                                                                                                                                                                           | Main                                      | 16`2" x 10`11" | Bedroom                                                      | Upper                             | 11`9" x 13`0"                            |  |  |
| 4pc Bathroom                                                                                                                                                                                                                                                      | Upper                                     | 0`0" x 0`0"    | Bedroom                                                      | Upper                             | 11`7" x 14`6"                            |  |  |
| Bonus Room                                                                                                                                                                                                                                                        | Upper                                     | 13`11" x 14`3" | Bedroom                                                      | Upper                             | 11`11" x 10`10"                          |  |  |
| 4pc Bathroom                                                                                                                                                                                                                                                      |                                           | 4`11" x 9`3"   | Laundry                                                      | Upper                             | 8`1" x 6`9"                              |  |  |
| Bedroom - Prin                                                                                                                                                                                                                                                    | mary Upper                                | 13`2" x 14`3"  | 5pc Ensuite bath                                             | Upper                             | 8`6" x 25`0"                             |  |  |

| Legal/Tax/Financial                             |                                                                                                                                                                                                                                                                                                                                                                                                                                                                                                                                                                                                                                                                                                                                                                                                                                                                                                                                                                                                                                                                                                                                                                              |  |  |  |  |
|-------------------------------------------------|------------------------------------------------------------------------------------------------------------------------------------------------------------------------------------------------------------------------------------------------------------------------------------------------------------------------------------------------------------------------------------------------------------------------------------------------------------------------------------------------------------------------------------------------------------------------------------------------------------------------------------------------------------------------------------------------------------------------------------------------------------------------------------------------------------------------------------------------------------------------------------------------------------------------------------------------------------------------------------------------------------------------------------------------------------------------------------------------------------------------------------------------------------------------------|--|--|--|--|
| Title:<br>Fee Simple<br>Legal Desc:             |                                                                                                                                                                                                                                                                                                                                                                                                                                                                                                                                                                                                                                                                                                                                                                                                                                                                                                                                                                                                                                                                                                                                                                              |  |  |  |  |
| Pub Rmks:<br>Inclusions:<br>Property Listed By: | OVERSIZED QUAD GARAGE - WALK-OUT BASEMENT - 3000+ SQ FT WITH HIGH END FINISHING! This BRAND NEW HOME offers 4 Bedrooms, 3.5 Bath with Attached<br>QUAD Garage! Spacious foyer leads you into simple and functional Open Floorplan Concept with Stunning Finishing! Main floor offers half bath, office, dining, fami<br>room (OPEN TO BELOW) with fireplace and eating nook with access to your DECK. The kitchen is a culinary dream, boasting an Oversized Island, Quartz Countertop<br>Modern Appliances and BUTLER PANTRY! Make your way to the upper level where you will find a bonus room, 4 well-sized Bedrooms and 3 FULL baths (ensuite<br>included). Of the 4 bedrooms, 1 is the master that comes with its own 5 PC ensuite and spacious W.I.C! Another thing to note is that 3 out of 4 bedrooms have a<br>W.I.C and also have DIRECT ACCESS to a washroom! 2 bedrooms share Jack and Jill access to a washroom. This home has easy access to schools, shopping,<br>restaurants and more! BASEMENT WILL BE UNFINISHED but the BUILDER CAN FINISH AS PER PLANS FOR AN ADDITIONAL COST - ILLEGAL/LEGAL SUITE (Subject to<br>city approval).<br>N/A<br>Real Broker |  |  |  |  |