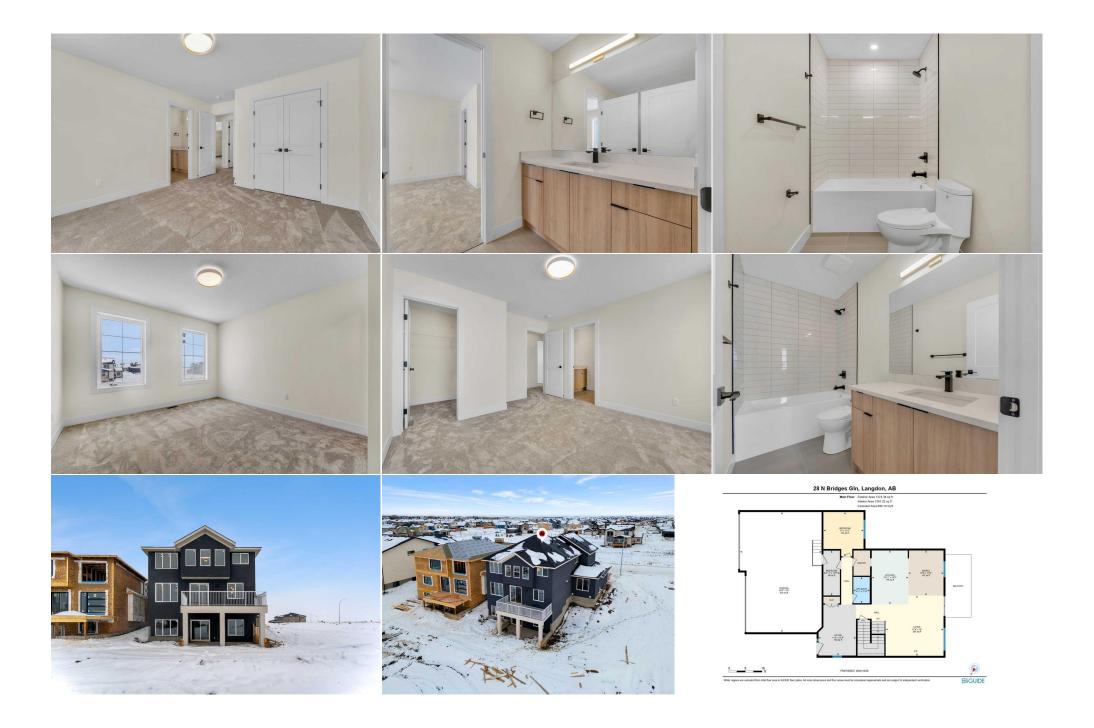

## 28 NORTH BRIDGES Glen, Langdon TOJ 1X3

and the state of t

| MLS®#:  | A2182603 | Area:   | Bridges of Langdon | Listing          | 12/06/24 | List Price: <b>\$949,900</b> |
|---------|----------|---------|--------------------|------------------|----------|------------------------------|
| Status: | Active   | County: | Rocky View County  | Date:<br>Change: | None     | Association: Fort McMurray   |

|                                                                                                                                                                                                                                                                                                                                                                                                                                                                                                                                                                                                                                                                                                                                                                                                                                                                                                                                                                                                                                                                                                                                                                                                                                                                                                                                                                                                                                                                                                                                                                                                                                                                                                                                                                                                                                                                                    | General Information |                       |                     |       | DOM                         |           |
|------------------------------------------------------------------------------------------------------------------------------------------------------------------------------------------------------------------------------------------------------------------------------------------------------------------------------------------------------------------------------------------------------------------------------------------------------------------------------------------------------------------------------------------------------------------------------------------------------------------------------------------------------------------------------------------------------------------------------------------------------------------------------------------------------------------------------------------------------------------------------------------------------------------------------------------------------------------------------------------------------------------------------------------------------------------------------------------------------------------------------------------------------------------------------------------------------------------------------------------------------------------------------------------------------------------------------------------------------------------------------------------------------------------------------------------------------------------------------------------------------------------------------------------------------------------------------------------------------------------------------------------------------------------------------------------------------------------------------------------------------------------------------------------------------------------------------------------------------------------------------------|---------------------|-----------------------|---------------------|-------|-----------------------------|-----------|
|                                                                                                                                                                                                                                                                                                                                                                                                                                                                                                                                                                                                                                                                                                                                                                                                                                                                                                                                                                                                                                                                                                                                                                                                                                                                                                                                                                                                                                                                                                                                                                                                                                                                                                                                                                                                                                                                                    | Prop Type:          | Residential           |                     |       | 47                          |           |
|                                                                                                                                                                                                                                                                                                                                                                                                                                                                                                                                                                                                                                                                                                                                                                                                                                                                                                                                                                                                                                                                                                                                                                                                                                                                                                                                                                                                                                                                                                                                                                                                                                                                                                                                                                                                                                                                                    | Sub Type:           | Detached              |                     |       | <u>Layout</u>               |           |
|                                                                                                                                                                                                                                                                                                                                                                                                                                                                                                                                                                                                                                                                                                                                                                                                                                                                                                                                                                                                                                                                                                                                                                                                                                                                                                                                                                                                                                                                                                                                                                                                                                                                                                                                                                                                                                                                                    | City/Town:          | Langdon               | Finished Floor Area |       | Beds:                       | 4 (4 )    |
|                                                                                                                                                                                                                                                                                                                                                                                                                                                                                                                                                                                                                                                                                                                                                                                                                                                                                                                                                                                                                                                                                                                                                                                                                                                                                                                                                                                                                                                                                                                                                                                                                                                                                                                                                                                                                                                                                    | Year Built:         | 2024                  | Abv Sqft:           | 3,029 | Baths:                      | 3.5 (3 1) |
|                                                                                                                                                                                                                                                                                                                                                                                                                                                                                                                                                                                                                                                                                                                                                                                                                                                                                                                                                                                                                                                                                                                                                                                                                                                                                                                                                                                                                                                                                                                                                                                                                                                                                                                                                                                                                                                                                    | Lot Information     |                       | Low Sqft:           |       | Style:                      | 2 Storey  |
|                                                                                                                                                                                                                                                                                                                                                                                                                                                                                                                                                                                                                                                                                                                                                                                                                                                                                                                                                                                                                                                                                                                                                                                                                                                                                                                                                                                                                                                                                                                                                                                                                                                                                                                                                                                                                                                                                    | Lot Sz Ar:          | 5,990 sqft            | Ttl Sqft:           | 3,029 |                             |           |
|                                                                                                                                                                                                                                                                                                                                                                                                                                                                                                                                                                                                                                                                                                                                                                                                                                                                                                                                                                                                                                                                                                                                                                                                                                                                                                                                                                                                                                                                                                                                                                                                                                                                                                                                                                                                                                                                                    | Lot Shape:          |                       |                     |       | Dorling                     |           |
|                                                                                                                                                                                                                                                                                                                                                                                                                                                                                                                                                                                                                                                                                                                                                                                                                                                                                                                                                                                                                                                                                                                                                                                                                                                                                                                                                                                                                                                                                                                                                                                                                                                                                                                                                                                                                                                                                    |                     |                       |                     |       | <u>Parking</u><br>Ttl Park: | 0         |
|                                                                                                                                                                                                                                                                                                                                                                                                                                                                                                                                                                                                                                                                                                                                                                                                                                                                                                                                                                                                                                                                                                                                                                                                                                                                                                                                                                                                                                                                                                                                                                                                                                                                                                                                                                                                                                                                                    |                     |                       |                     |       |                             | 8         |
|                                                                                                                                                                                                                                                                                                                                                                                                                                                                                                                                                                                                                                                                                                                                                                                                                                                                                                                                                                                                                                                                                                                                                                                                                                                                                                                                                                                                                                                                                                                                                                                                                                                                                                                                                                                                                                                                                    | A                   |                       |                     |       | Garage Sz:                  |           |
|                                                                                                                                                                                                                                                                                                                                                                                                                                                                                                                                                                                                                                                                                                                                                                                                                                                                                                                                                                                                                                                                                                                                                                                                                                                                                                                                                                                                                                                                                                                                                                                                                                                                                                                                                                                                                                                                                    | Access:             |                       |                     |       |                             |           |
|                                                                                                                                                                                                                                                                                                                                                                                                                                                                                                                                                                                                                                                                                                                                                                                                                                                                                                                                                                                                                                                                                                                                                                                                                                                                                                                                                                                                                                                                                                                                                                                                                                                                                                                                                                                                                                                                                    | Lot Feat:           | Interior Lot, Rectang |                     |       |                             |           |
|                                                                                                                                                                                                                                                                                                                                                                                                                                                                                                                                                                                                                                                                                                                                                                                                                                                                                                                                                                                                                                                                                                                                                                                                                                                                                                                                                                                                                                                                                                                                                                                                                                                                                                                                                                                                                                                                                    | Park Feat:          | Quad or More Attac    | hed                 |       |                             |           |
|                                                                                                                                                                                                                                                                                                                                                                                                                                                                                                                                                                                                                                                                                                                                                                                                                                                                                                                                                                                                                                                                                                                                                                                                                                                                                                                                                                                                                                                                                                                                                                                                                                                                                                                                                                                                                                                                                    |                     |                       |                     |       |                             |           |
| and the second sec |                     |                       |                     |       |                             |           |

Utilities and Features

| Roof:<br>Heating:<br>Sewer:                                                                                                                                                                                                                                       | Asphalt Shingle<br>Forced Air,Natural Gas |                | Construction:<br><b>Composite Siding,Stone,</b><br>Flooring: | Composite Siding,Stone,Wood Frame |                                          |  |  |
|-------------------------------------------------------------------------------------------------------------------------------------------------------------------------------------------------------------------------------------------------------------------|-------------------------------------------|----------------|--------------------------------------------------------------|-----------------------------------|------------------------------------------|--|--|
| Ext Feat:                                                                                                                                                                                                                                                         | Other                                     |                | Carpet,Hardwood,Tile<br>Water Source:<br>Fnd/Bsmt:           |                                   |                                          |  |  |
|                                                                                                                                                                                                                                                                   |                                           |                | Poured Concrete                                              |                                   |                                          |  |  |
| Kitchen Appl: Dishwasher,Dryer,Gas Cooktop,Microwave,Oven-Built-In,Range Hood,Refrigerator,Washer   Int Feat: Built-in Features,Kitchen Island,No Animal Home,No Smoking Home,Open Floorplan,Pantry,Quartz Counters,Separate Entrai   Utilities: Room Information |                                           |                |                                                              |                                   | Entrance,Vinyl Windows,Walk-In Closet(s) |  |  |
| Room                                                                                                                                                                                                                                                              | Level                                     | Dimensions     | Room                                                         | Level                             | Dimensions                               |  |  |
| Office                                                                                                                                                                                                                                                            | Main                                      | 13`3" x 12`0"  | 2pc Bathroom                                                 | Main                              | 7`10" x 4`11"                            |  |  |
| Family Room                                                                                                                                                                                                                                                       | Main                                      | 18`0" x 17`4"  | Dining Room                                                  | Main                              | 13`6" x 10`6"                            |  |  |
| Kitchen                                                                                                                                                                                                                                                           | Main                                      | 16`2" x 10`11" | Bedroom                                                      | Upper                             | 11`9" x 13`0"                            |  |  |
| 4pc Bathroom                                                                                                                                                                                                                                                      | Upper                                     | 0`0" x 0`0"    | Bedroom                                                      | Upper                             | 11`7" x 14`6"                            |  |  |
| Bonus Room                                                                                                                                                                                                                                                        | Upper                                     | 13`11" x 14`3" | Bedroom                                                      | Upper                             | 11`11" x 10`10"                          |  |  |
| 4pc Bathroom                                                                                                                                                                                                                                                      |                                           | 4`11" x 9`3"   | Laundry                                                      | Upper                             | 8`1" x 6`9"                              |  |  |
| Bedroom - Prin                                                                                                                                                                                                                                                    | mary Upper                                | 13`2" x 14`3"  | 5pc Ensuite bath                                             | Upper                             | 8`6" x 25`0"                             |  |  |

| Legal/Tax/Financial                             |                                                                                                                                                                                                                                                                                                                                                                                                                                                                                                                                                                                                                                                                                                                                                                                                                                                                                                                                                                                                                                                                                                                                                                              |  |  |  |  |
|-------------------------------------------------|------------------------------------------------------------------------------------------------------------------------------------------------------------------------------------------------------------------------------------------------------------------------------------------------------------------------------------------------------------------------------------------------------------------------------------------------------------------------------------------------------------------------------------------------------------------------------------------------------------------------------------------------------------------------------------------------------------------------------------------------------------------------------------------------------------------------------------------------------------------------------------------------------------------------------------------------------------------------------------------------------------------------------------------------------------------------------------------------------------------------------------------------------------------------------|--|--|--|--|
| Title:<br>Fee Simple<br>Legal Desc:             |                                                                                                                                                                                                                                                                                                                                                                                                                                                                                                                                                                                                                                                                                                                                                                                                                                                                                                                                                                                                                                                                                                                                                                              |  |  |  |  |
| Pub Rmks:<br>Inclusions:<br>Property Listed By: | OVERSIZED QUAD GARAGE - WALK-OUT BASEMENT - 3000+ SQ FT WITH HIGH END FINISHING! This BRAND NEW HOME offers 4 Bedrooms, 3.5 Bath with Attached<br>QUAD Garage! Spacious foyer leads you into simple and functional Open Floorplan Concept with Stunning Finishing! Main floor offers half bath, office, dining, fami<br>room (OPEN TO BELOW) with fireplace and eating nook with access to your DECK. The kitchen is a culinary dream, boasting an Oversized Island, Quartz Countertop<br>Modern Appliances and BUTLER PANTRY! Make your way to the upper level where you will find a bonus room, 4 well-sized Bedrooms and 3 FULL baths (ensuite<br>included). Of the 4 bedrooms, 1 is the master that comes with its own 5 PC ensuite and spacious W.I.C! Another thing to note is that 3 out of 4 bedrooms have a<br>W.I.C and also have DIRECT ACCESS to a washroom! 2 bedrooms share Jack and Jill access to a washroom. This home has easy access to schools, shopping,<br>restaurants and more! BASEMENT WILL BE UNFINISHED but the BUILDER CAN FINISH AS PER PLANS FOR AN ADDITIONAL COST - ILLEGAL/LEGAL SUITE (Subject to<br>city approval).<br>N/A<br>Real Broker |  |  |  |  |