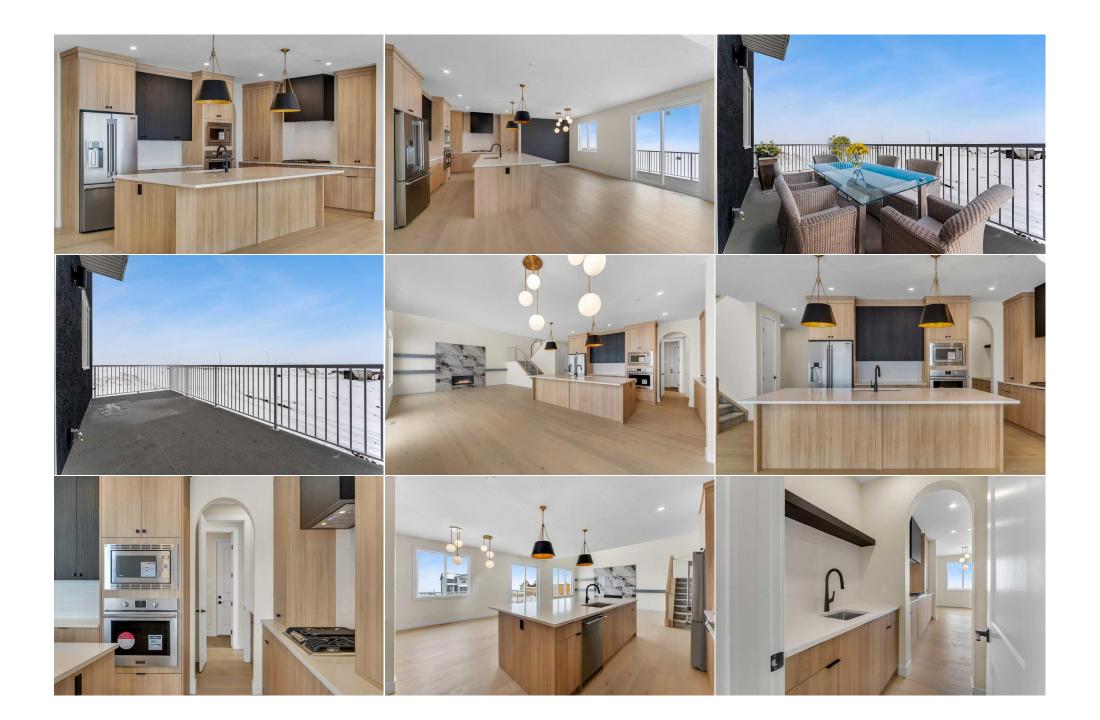

| Legal/Tax/Financial                             |                                                                                                                                                                                                                                                                                                                                                                                                                                                                                                                                                                                                                                                                                                                                                                                                                                                                                                                                                                                                                                                                                                                                                                              |  |  |  |  |
|-------------------------------------------------|------------------------------------------------------------------------------------------------------------------------------------------------------------------------------------------------------------------------------------------------------------------------------------------------------------------------------------------------------------------------------------------------------------------------------------------------------------------------------------------------------------------------------------------------------------------------------------------------------------------------------------------------------------------------------------------------------------------------------------------------------------------------------------------------------------------------------------------------------------------------------------------------------------------------------------------------------------------------------------------------------------------------------------------------------------------------------------------------------------------------------------------------------------------------------|--|--|--|--|
| Title:<br>Fee Simple<br>Legal Desc:             |                                                                                                                                                                                                                                                                                                                                                                                                                                                                                                                                                                                                                                                                                                                                                                                                                                                                                                                                                                                                                                                                                                                                                                              |  |  |  |  |
| Pub Rmks:<br>Inclusions:<br>Property Listed By: | OVERSIZED QUAD GARAGE - WALK-OUT BASEMENT - 3000+ SQ FT WITH HIGH END FINISHING! This BRAND NEW HOME offers 4 Bedrooms, 3.5 Bath with Attached<br>QUAD Garage! Spacious foyer leads you into simple and functional Open Floorplan Concept with Stunning Finishing! Main floor offers half bath, office, dining, fami<br>room (OPEN TO BELOW) with fireplace and eating nook with access to your DECK. The kitchen is a culinary dream, boasting an Oversized Island, Quartz Countertop<br>Modern Appliances and BUTLER PANTRY! Make your way to the upper level where you will find a bonus room, 4 well-sized Bedrooms and 3 FULL baths (ensuite<br>included). Of the 4 bedrooms, 1 is the master that comes with its own 5 PC ensuite and spacious W.I.C! Another thing to note is that 3 out of 4 bedrooms have a<br>W.I.C and also have DIRECT ACCESS to a washroom! 2 bedrooms share Jack and Jill access to a washroom. This home has easy access to schools, shopping,<br>restaurants and more! BASEMENT WILL BE UNFINISHED but the BUILDER CAN FINISH AS PER PLANS FOR AN ADDITIONAL COST - ILLEGAL/LEGAL SUITE (Subject to<br>city approval).<br>N/A<br>Real Broker |  |  |  |  |