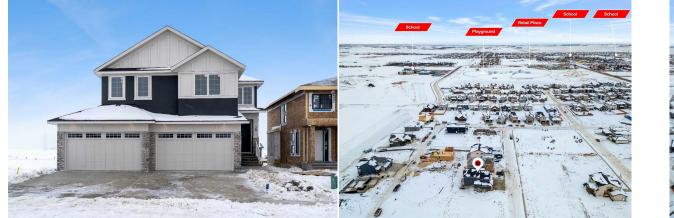

## 28 NORTH BRIDGES Glen, Langdon TOJ 1X3

and the state of t

| MLS®#:  | A2182603 | Area:   | Bridges of Langdon | Listing          | 12/06/24 | List Price: <b>\$949,900</b> |
|---------|----------|---------|--------------------|------------------|----------|------------------------------|
| Status: | Active   | County: | Rocky View County  | Date:<br>Change: | None     | Association: Fort McMurray   |

| Legal/Tax/Financial                             |                                                                                                                                                                                                                                                                                                                                                                                                                                                                                                                                                                                                                                                                                                                                                                                                                                                                                                                                                                                                                                                                                                                                                                              |  |  |  |  |
|-------------------------------------------------|------------------------------------------------------------------------------------------------------------------------------------------------------------------------------------------------------------------------------------------------------------------------------------------------------------------------------------------------------------------------------------------------------------------------------------------------------------------------------------------------------------------------------------------------------------------------------------------------------------------------------------------------------------------------------------------------------------------------------------------------------------------------------------------------------------------------------------------------------------------------------------------------------------------------------------------------------------------------------------------------------------------------------------------------------------------------------------------------------------------------------------------------------------------------------|--|--|--|--|
| Title:<br>Fee Simple<br>Legal Desc:             |                                                                                                                                                                                                                                                                                                                                                                                                                                                                                                                                                                                                                                                                                                                                                                                                                                                                                                                                                                                                                                                                                                                                                                              |  |  |  |  |
| Pub Rmks:<br>Inclusions:<br>Property Listed By: | OVERSIZED QUAD GARAGE - WALK-OUT BASEMENT - 3000+ SQ FT WITH HIGH END FINISHING! This BRAND NEW HOME offers 4 Bedrooms, 3.5 Bath with Attached<br>QUAD Garage! Spacious foyer leads you into simple and functional Open Floorplan Concept with Stunning Finishing! Main floor offers half bath, office, dining, fami<br>room (OPEN TO BELOW) with fireplace and eating nook with access to your DECK. The kitchen is a culinary dream, boasting an Oversized Island, Quartz Countertop<br>Modern Appliances and BUTLER PANTRY! Make your way to the upper level where you will find a bonus room, 4 well-sized Bedrooms and 3 FULL baths (ensuite<br>included). Of the 4 bedrooms, 1 is the master that comes with its own 5 PC ensuite and spacious W.I.C! Another thing to note is that 3 out of 4 bedrooms have a<br>W.I.C and also have DIRECT ACCESS to a washroom! 2 bedrooms share Jack and Jill access to a washroom. This home has easy access to schools, shopping,<br>restaurants and more! BASEMENT WILL BE UNFINISHED but the BUILDER CAN FINISH AS PER PLANS FOR AN ADDITIONAL COST - ILLEGAL/LEGAL SUITE (Subject to<br>city approval).<br>N/A<br>Real Broker |  |  |  |  |