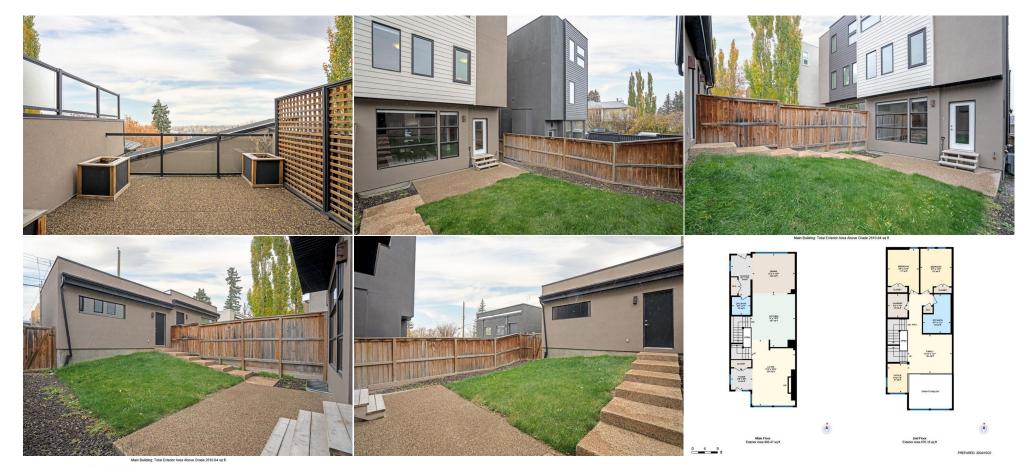

| 5pc Ensuite bath<br>Bedroom - Primary<br>4pc Bathroom | Third<br>Third<br>Lower                                                                                                                                                                                                                                                                                                                                                                                                                                                                                                                                                                                                                                                                                                                                                                                                                                                                                                                                                                                                                                                                                                                                                                                                                                                                                                                                                                                                                                                                                                                                                                                                                                                                                                                                                                                                                                                                                                                                                                                                                                                                                                        | 13`9" x 18`6"  | Loft<br>Walk-In Closet<br>Bedroom           | Third<br>Third<br>Lower | 14`2" x 17`5"<br>6`2" x 8`7"<br>12`9" x 16`9" |  |  |  |
|-------------------------------------------------------|--------------------------------------------------------------------------------------------------------------------------------------------------------------------------------------------------------------------------------------------------------------------------------------------------------------------------------------------------------------------------------------------------------------------------------------------------------------------------------------------------------------------------------------------------------------------------------------------------------------------------------------------------------------------------------------------------------------------------------------------------------------------------------------------------------------------------------------------------------------------------------------------------------------------------------------------------------------------------------------------------------------------------------------------------------------------------------------------------------------------------------------------------------------------------------------------------------------------------------------------------------------------------------------------------------------------------------------------------------------------------------------------------------------------------------------------------------------------------------------------------------------------------------------------------------------------------------------------------------------------------------------------------------------------------------------------------------------------------------------------------------------------------------------------------------------------------------------------------------------------------------------------------------------------------------------------------------------------------------------------------------------------------------------------------------------------------------------------------------------------------------|----------------|---------------------------------------------|-------------------------|-----------------------------------------------|--|--|--|
| Game Room                                             | Lower                                                                                                                                                                                                                                                                                                                                                                                                                                                                                                                                                                                                                                                                                                                                                                                                                                                                                                                                                                                                                                                                                                                                                                                                                                                                                                                                                                                                                                                                                                                                                                                                                                                                                                                                                                                                                                                                                                                                                                                                                                                                                                                          | 19`0" x 28`11" | Furnace/Utility Room<br>Legal/Tax/Financial | Lower                   | 5`9" x 22`1"                                  |  |  |  |
| Title:                                                |                                                                                                                                                                                                                                                                                                                                                                                                                                                                                                                                                                                                                                                                                                                                                                                                                                                                                                                                                                                                                                                                                                                                                                                                                                                                                                                                                                                                                                                                                                                                                                                                                                                                                                                                                                                                                                                                                                                                                                                                                                                                                                                                | Zoning:        |                                             |                         |                                               |  |  |  |
| Fee Simple<br>Legal Desc:                             | 4479P                                                                                                                                                                                                                                                                                                                                                                                                                                                                                                                                                                                                                                                                                                                                                                                                                                                                                                                                                                                                                                                                                                                                                                                                                                                                                                                                                                                                                                                                                                                                                                                                                                                                                                                                                                                                                                                                                                                                                                                                                                                                                                                          | R-CG           |                                             |                         |                                               |  |  |  |
| Legal Dese.                                           | 44751                                                                                                                                                                                                                                                                                                                                                                                                                                                                                                                                                                                                                                                                                                                                                                                                                                                                                                                                                                                                                                                                                                                                                                                                                                                                                                                                                                                                                                                                                                                                                                                                                                                                                                                                                                                                                                                                                                                                                                                                                                                                                                                          |                | Remarks                                     |                         |                                               |  |  |  |
|                                                       | Embrace a luxurious and convenient inner city lifestyle in the heart of the desirable Marda Loop District. This beautiful three storey emulates craftsmanship, comfort, and functionality - and is over 3,400 total square feet! The exterior offers unrivalled curb appeal and is characterized by angled roof detailing and a pristinely landscaped yard. Soaring ceilings in the entryway coupled with a breathtaking open to below feature and abundance of windows give a bright welcome into the expansive foyer. Follow the immaculately maintained hardwood flooring into the large living room with a gas fireplace and south-facing windows; the perfect cozy spot for gathering. The nearby chef's kitchen is adorned with state-of-the art inclusions sure to impress at dinner parties. Quartz countertops, a spacious kitchen island, along with ample cabinetry are indulgent features that seamlessly tie everything together. Towards the rear is the equally bright dining room, with direct access to the adjacent mudroom space that leads out to a private backyard and double detached garage. A polished powder room with unique bowl mounted sink completes the main level of the home. Ascend the open riser staircase to the second level, which boasts two large bedrooms with big closets, a dedicated laundry space fully equipped with sink and storage, a full bathroom with dual sinks and tild bathtub, and a versatile bonus room with an office nook overlooking the main floor. Up above, the third-floor primary retreat is a sight to behold and comes with a huge walk-in-closet. Escape to the adjoining ensuite which includes a forsted glass door, dual sinks and a built-in vanity station, glass enclosed shower with bench, and an exclusive rooftop patio with panoramic views. Down in the fully finished carpeted basement, a huge recreation room is a flexible space that can be converted into unlimited potential for your leisure, along with an additional bedroom with another walk-in-closet, and an additional full bathroom. Ideally suited mere minutes from all o |                |                                             |                         |                                               |  |  |  |