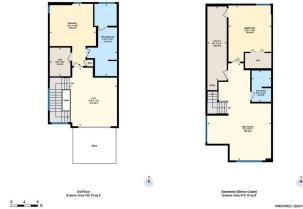

| Information | <u>l</u>      |                     |           | DOM                         |                       |
|-------------|---------------|---------------------|-----------|-----------------------------|-----------------------|
| be:         | Residential   |                     |           | 47                          |                       |
| e:          | Semi Detached | (Half               | Layout    |                             |                       |
|             | Duplex)       | Finished Floor Are  | <u>ea</u> | Beds:                       | 4(31)                 |
| /n:         | Calgary       | Abv Sqft:           | 2,610     | Baths:                      | 3.5 (3 1)             |
| lt:         | 2007          | Low Sqft:           |           | Style:                      | 3 Storey,Side by Side |
| mation      |               | Ttl Sqft:           | 2,610     |                             |                       |
| r:          | 3,121 sqft    |                     |           | Dorting                     |                       |
| e:          |               |                     |           | <u>Parking</u><br>Ttl Park: | 2                     |
|             |               |                     |           |                             |                       |
|             |               |                     |           | Garage Sz:                  | 2                     |
| :           | Landscaped,Re | ctangular Lot,Views |           |                             |                       |
| it:         | Double Garage | Detached            |           |                             |                       |

Utilities and Features

| Roof:<br>Heating:<br>Sewer:                  | Asphalt Shingle<br>Forced Air                              |                                            | Construction:<br>Stucco,Wood Frame,W<br>Flooring:                  | Stucco,Wood Frame,Wood Siding                                                                  |                                                                              |  |  |
|----------------------------------------------|------------------------------------------------------------|--------------------------------------------|--------------------------------------------------------------------|------------------------------------------------------------------------------------------------|------------------------------------------------------------------------------|--|--|
| Ext Feat:                                    | Balcony,Private Yard                                       | 5                                          | Carpet, Ceramic Tile, Hardwood, Tile<br>Water Source:<br>Fnd/Bsmt: |                                                                                                |                                                                              |  |  |
| Kitchen Appl:<br>Int Feat:                   | See Remarks<br>Breakfast Bar,Built-in<br>Closet(s),Wet Bar | n Features,Ceiling Fan(s),Closet Or        |                                                                    | Double Vanity,Granite Counters,High Ceilings,Kitchen Island,Open Floorplan,Soaking Tub,Walk-In |                                                                              |  |  |
| Utilities:                                   |                                                            |                                            | Room Information                                                   |                                                                                                |                                                                              |  |  |
| Room<br>2pc Bathroom<br>Foyer<br>Living Room | <u>Level</u><br>Main<br>Main<br>Main                       | Dimensions<br>6`8" x 6`8"<br>13`8" x 20`6" | <u>Room</u><br>Dining Room<br>Kitchen<br>Mud Room<br>Bedroom       | <u>Level</u><br>Main<br>Main<br>Main<br>Second                                                 | Dimensions<br>13`2" x 12`5"<br>14`0" x 16`8"<br>6`1" x 12`6"<br>9`9" x 13`9" |  |  |