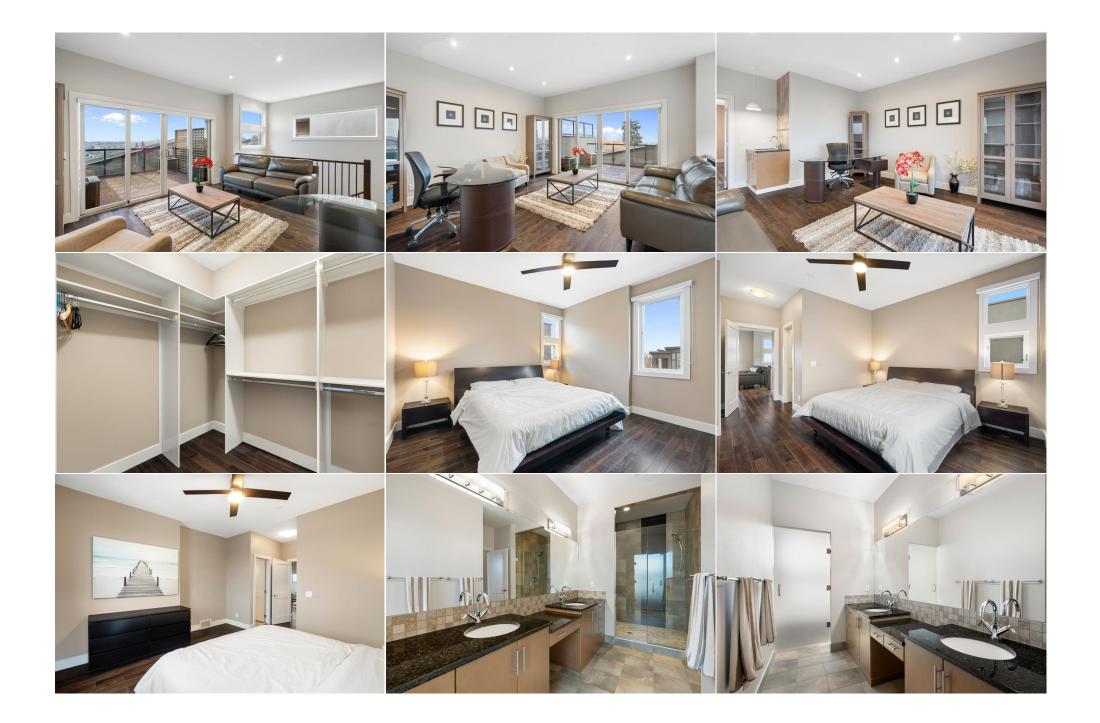

| 5pc Ensuite bath<br>Bedroom - Primary<br>4pc Bathroom | Third<br>Third<br>Lower                                                                                                                                                                                                                                                                                                                                                                                                                                                                                                                                                                                                                                                                                                                                                                                                                                                                                                                                                                                                                                                                                                                                                                                                                                                                                                                                                                                                                                                                                                                                                                                                                                                                                                                                                                                                                                                                                                                                                                                                                                                                                                        | 13`9" x 18`6"  | Loft<br>Walk-In Closet<br>Bedroom           | Third<br>Third<br>Lower | 14`2" x 17`5"<br>6`2" x 8`7"<br>12`9" x 16`9" |  |  |  |
|-------------------------------------------------------|--------------------------------------------------------------------------------------------------------------------------------------------------------------------------------------------------------------------------------------------------------------------------------------------------------------------------------------------------------------------------------------------------------------------------------------------------------------------------------------------------------------------------------------------------------------------------------------------------------------------------------------------------------------------------------------------------------------------------------------------------------------------------------------------------------------------------------------------------------------------------------------------------------------------------------------------------------------------------------------------------------------------------------------------------------------------------------------------------------------------------------------------------------------------------------------------------------------------------------------------------------------------------------------------------------------------------------------------------------------------------------------------------------------------------------------------------------------------------------------------------------------------------------------------------------------------------------------------------------------------------------------------------------------------------------------------------------------------------------------------------------------------------------------------------------------------------------------------------------------------------------------------------------------------------------------------------------------------------------------------------------------------------------------------------------------------------------------------------------------------------------|----------------|---------------------------------------------|-------------------------|-----------------------------------------------|--|--|--|
| Game Room                                             | Lower                                                                                                                                                                                                                                                                                                                                                                                                                                                                                                                                                                                                                                                                                                                                                                                                                                                                                                                                                                                                                                                                                                                                                                                                                                                                                                                                                                                                                                                                                                                                                                                                                                                                                                                                                                                                                                                                                                                                                                                                                                                                                                                          | 19`0" x 28`11" | Furnace/Utility Room<br>Legal/Tax/Financial | Lower                   | 5`9" x 22`1"                                  |  |  |  |
| Title:                                                |                                                                                                                                                                                                                                                                                                                                                                                                                                                                                                                                                                                                                                                                                                                                                                                                                                                                                                                                                                                                                                                                                                                                                                                                                                                                                                                                                                                                                                                                                                                                                                                                                                                                                                                                                                                                                                                                                                                                                                                                                                                                                                                                | Zoning:        |                                             |                         |                                               |  |  |  |
| Fee Simple<br>Legal Desc:                             | 4479P                                                                                                                                                                                                                                                                                                                                                                                                                                                                                                                                                                                                                                                                                                                                                                                                                                                                                                                                                                                                                                                                                                                                                                                                                                                                                                                                                                                                                                                                                                                                                                                                                                                                                                                                                                                                                                                                                                                                                                                                                                                                                                                          | R-CG           |                                             |                         |                                               |  |  |  |
| Legal Dese.                                           | 44751                                                                                                                                                                                                                                                                                                                                                                                                                                                                                                                                                                                                                                                                                                                                                                                                                                                                                                                                                                                                                                                                                                                                                                                                                                                                                                                                                                                                                                                                                                                                                                                                                                                                                                                                                                                                                                                                                                                                                                                                                                                                                                                          |                | Remarks                                     |                         |                                               |  |  |  |
|                                                       | Embrace a luxurious and convenient inner city lifestyle in the heart of the desirable Marda Loop District. This beautiful three storey emulates craftsmanship, comfort, and functionality - and is over 3,400 total square feet! The exterior offers unrivalled curb appeal and is characterized by angled roof detailing and a pristinely landscaped yard. Soaring ceilings in the entryway coupled with a breathtaking open to below feature and abundance of windows give a bright welcome into the expansive foyer. Follow the immaculately maintained hardwood flooring into the large living room with a gas fireplace and south-facing windows; the perfect cozy spot for gathering. The nearby chef's kitchen is adorned with state-of-the art inclusions sure to impress at dinner parties. Quartz countertops, a spacious kitchen island, along with ample cabinetry are indulgent features that seamlessly tie everything together. Towards the rear is the equally bright dining room, with direct access to the adjacent mudroom space that leads out to a private backyard and double detached garage. A polished powder room with unique bowl mounted sink completes the main level of the home. Ascend the open riser staircase to the second level, which boasts two large bedrooms with big closets, a dedicated laundry space fully equipped with sink and storage, a full bathroom with dual sinks and tild bathtub, and a versatile bonus room with an office nook overlooking the main floor. Up above, the third-floor primary retreat is a sight to behold and comes with a huge walk-in-closet. Escape to the adjoining ensuite which includes a forsted glass door, dual sinks and a built-in vanity station, glass enclosed shower with bench, and an exclusive rooftop patio with panoramic views. Down in the fully finished carpeted basement, a huge recreation room is a flexible space that can be converted into unlimited potential for your leisure, along with an additional bedroom with another walk-in-closet, and an additional full bathroom. Ideally suited mere minutes from all o |                |                                             |                         |                                               |  |  |  |