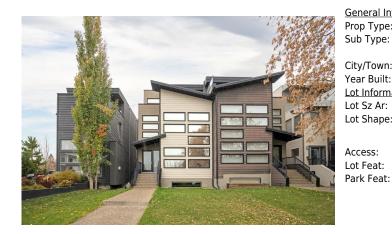

## 2138 30 Avenue, Calgary T2E 7K9

| MLS®#:  | A2182604 | Area:   | Richmond | Listing<br>Date: | 12/06/24 | List Price: <b>\$1,035,000</b> |
|---------|----------|---------|----------|------------------|----------|--------------------------------|
| Status: | Active   | County: | Calgary  | Change:          | None     | Association: Fort McMurray     |

| Information | <u>l</u>      |                     |           | DOM                         |                       |
|-------------|---------------|---------------------|-----------|-----------------------------|-----------------------|
| be:         | Residential   |                     |           | 47                          |                       |
| e:          | Semi Detached | (Half               | Layout    |                             |                       |
|             | Duplex)       | Finished Floor Are  | <u>ea</u> | Beds:                       | 4(31)                 |
| /n:         | Calgary       | Abv Sqft:           | 2,610     | Baths:                      | 3.5 (3 1)             |
| lt:         | 2007          | Low Sqft:           |           | Style:                      | 3 Storey,Side by Side |
| mation      |               | Ttl Sqft:           | 2,610     |                             |                       |
| r:          | 3,121 sqft    |                     |           | Dorting                     |                       |
| e:          |               |                     |           | <u>Parking</u><br>Ttl Park: | 2                     |
|             |               |                     |           |                             |                       |
|             |               |                     |           | Garage Sz:                  | 2                     |
| :           | Landscaped,Re | ctangular Lot,Views |           |                             |                       |
| it:         | Double Garage | Detached            |           |                             |                       |