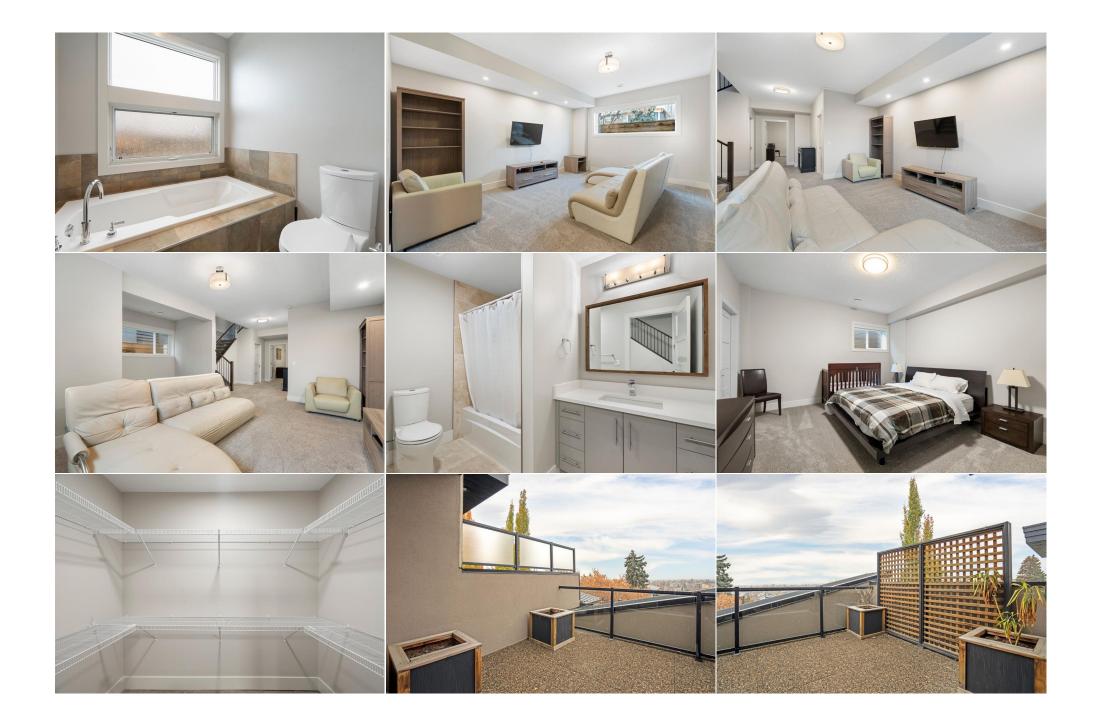

| 5pc Ensuite bath<br>Bedroom - Primary<br>4pc Bathroom | Third<br>Third<br>Lower                                                                                                                                                                                                                                                                                                                                                                                                                                                                                                                                                                                                                                                                                                                                                                                                                                                                                                                                                                                                                                                                                                                                                                                                                                                                                                                                                                                                                                                                                                                                                                                                                                                                                                                                                                                                                                                                                                                                                                                                                                                                                                        | 13`9" x 18`6"  | Loft<br>Walk-In Closet<br>Bedroom           | Third<br>Third<br>Lower | 14`2" x 17`5"<br>6`2" x 8`7"<br>12`9" x 16`9" |  |  |  |
|-------------------------------------------------------|--------------------------------------------------------------------------------------------------------------------------------------------------------------------------------------------------------------------------------------------------------------------------------------------------------------------------------------------------------------------------------------------------------------------------------------------------------------------------------------------------------------------------------------------------------------------------------------------------------------------------------------------------------------------------------------------------------------------------------------------------------------------------------------------------------------------------------------------------------------------------------------------------------------------------------------------------------------------------------------------------------------------------------------------------------------------------------------------------------------------------------------------------------------------------------------------------------------------------------------------------------------------------------------------------------------------------------------------------------------------------------------------------------------------------------------------------------------------------------------------------------------------------------------------------------------------------------------------------------------------------------------------------------------------------------------------------------------------------------------------------------------------------------------------------------------------------------------------------------------------------------------------------------------------------------------------------------------------------------------------------------------------------------------------------------------------------------------------------------------------------------|----------------|---------------------------------------------|-------------------------|-----------------------------------------------|--|--|--|
| Game Room                                             | Lower                                                                                                                                                                                                                                                                                                                                                                                                                                                                                                                                                                                                                                                                                                                                                                                                                                                                                                                                                                                                                                                                                                                                                                                                                                                                                                                                                                                                                                                                                                                                                                                                                                                                                                                                                                                                                                                                                                                                                                                                                                                                                                                          | 19`0" x 28`11" | Furnace/Utility Room<br>Legal/Tax/Financial | Lower                   | 5`9" x 22`1"                                  |  |  |  |
| Title:                                                |                                                                                                                                                                                                                                                                                                                                                                                                                                                                                                                                                                                                                                                                                                                                                                                                                                                                                                                                                                                                                                                                                                                                                                                                                                                                                                                                                                                                                                                                                                                                                                                                                                                                                                                                                                                                                                                                                                                                                                                                                                                                                                                                | Zoning:        |                                             |                         |                                               |  |  |  |
| Fee Simple<br>Legal Desc:                             | 4479P                                                                                                                                                                                                                                                                                                                                                                                                                                                                                                                                                                                                                                                                                                                                                                                                                                                                                                                                                                                                                                                                                                                                                                                                                                                                                                                                                                                                                                                                                                                                                                                                                                                                                                                                                                                                                                                                                                                                                                                                                                                                                                                          | R-CG           |                                             |                         |                                               |  |  |  |
| Legal Dese.                                           | 44751                                                                                                                                                                                                                                                                                                                                                                                                                                                                                                                                                                                                                                                                                                                                                                                                                                                                                                                                                                                                                                                                                                                                                                                                                                                                                                                                                                                                                                                                                                                                                                                                                                                                                                                                                                                                                                                                                                                                                                                                                                                                                                                          |                | Remarks                                     |                         |                                               |  |  |  |
|                                                       | Embrace a luxurious and convenient inner city lifestyle in the heart of the desirable Marda Loop District. This beautiful three storey emulates craftsmanship, comfort, and functionality - and is over 3,400 total square feet! The exterior offers unrivalled curb appeal and is characterized by angled roof detailing and a pristinely landscaped yard. Soaring ceilings in the entryway coupled with a breathtaking open to below feature and abundance of windows give a bright welcome into the expansive foyer. Follow the immaculately maintained hardwood flooring into the large living room with a gas fireplace and south-facing windows; the perfect cozy spot for gathering. The nearby chef's kitchen is adorned with state-of-the art inclusions sure to impress at dinner parties. Quartz countertops, a spacious kitchen island, along with ample cabinetry are indulgent features that seamlessly tie everything together. Towards the rear is the equally bright dining room, with direct access to the adjacent mudroom space that leads out to a private backyard and double detached garage. A polished powder room with unique bowl mounted sink completes the main level of the home. Ascend the open riser staircase to the second level, which boasts two large bedrooms with big closets, a dedicated laundry space fully equipped with sink and storage, a full bathroom with dual sinks and tild bathtub, and a versatile bonus room with an office nook overlooking the main floor. Up above, the third-floor primary retreat is a sight to behold and comes with a huge walk-in-closet. Escape to the adjoining ensuite which includes a forsted glass door, dual sinks and a built-in vanity station, glass enclosed shower with bench, and an exclusive rooftop patio with panoramic views. Down in the fully finished carpeted basement, a huge recreation room is a flexible space that can be converted into unlimited potential for your leisure, along with an additional bedroom with another walk-in-closet, and an additional full bathroom. Ideally suited mere minutes from all o |                |                                             |                         |                                               |  |  |  |