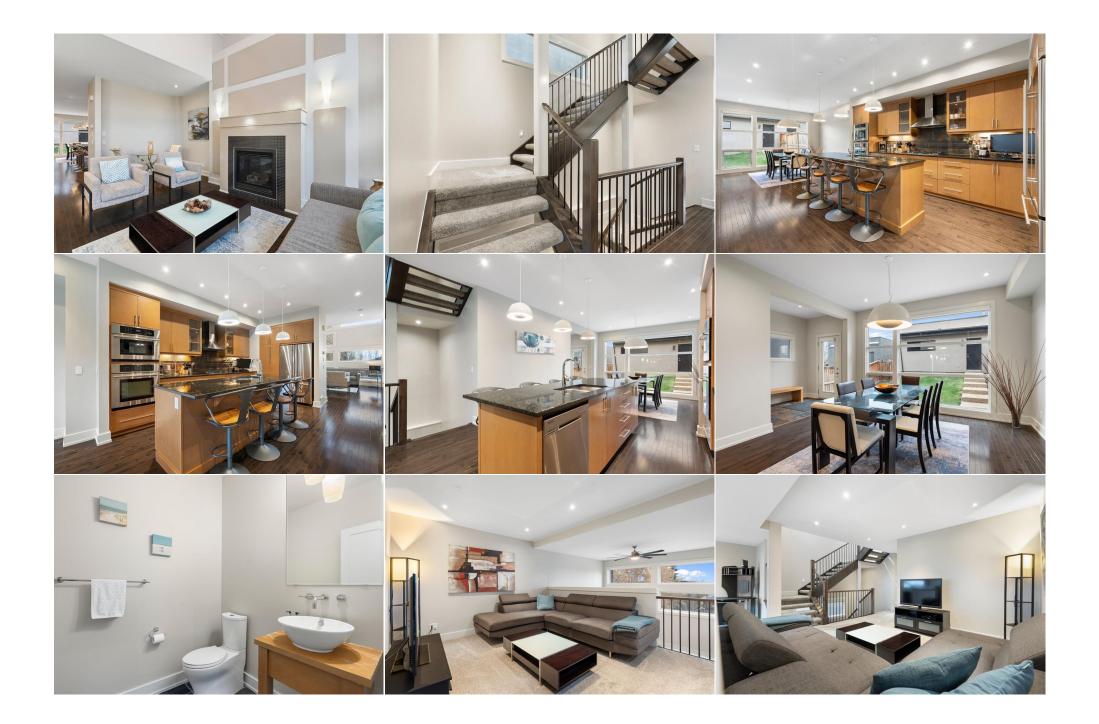

| 5pc Ensuite bath<br>Bedroom - Primary<br>4pc Bathroom | Third<br>Third<br>Lower                                                                                                                                                                                                                                                                                                                                                                                                                                                                                                                                                                                                                                                                                                                                                                                                                                                                                                                                                                                                                                                                                                                                                                                                                                                                                                                                                                                                                                                                                                                                                                                                                                                                                                                                                                                                                                                                                                                                                                                                                                                                                                        | 13`9" x 18`6"  | Loft<br>Walk-In Closet<br>Bedroom           | Third<br>Third<br>Lower | 14`2" x 17`5"<br>6`2" x 8`7"<br>12`9" x 16`9" |  |  |  |
|-------------------------------------------------------|--------------------------------------------------------------------------------------------------------------------------------------------------------------------------------------------------------------------------------------------------------------------------------------------------------------------------------------------------------------------------------------------------------------------------------------------------------------------------------------------------------------------------------------------------------------------------------------------------------------------------------------------------------------------------------------------------------------------------------------------------------------------------------------------------------------------------------------------------------------------------------------------------------------------------------------------------------------------------------------------------------------------------------------------------------------------------------------------------------------------------------------------------------------------------------------------------------------------------------------------------------------------------------------------------------------------------------------------------------------------------------------------------------------------------------------------------------------------------------------------------------------------------------------------------------------------------------------------------------------------------------------------------------------------------------------------------------------------------------------------------------------------------------------------------------------------------------------------------------------------------------------------------------------------------------------------------------------------------------------------------------------------------------------------------------------------------------------------------------------------------------|----------------|---------------------------------------------|-------------------------|-----------------------------------------------|--|--|--|
| Game Room                                             | Lower                                                                                                                                                                                                                                                                                                                                                                                                                                                                                                                                                                                                                                                                                                                                                                                                                                                                                                                                                                                                                                                                                                                                                                                                                                                                                                                                                                                                                                                                                                                                                                                                                                                                                                                                                                                                                                                                                                                                                                                                                                                                                                                          | 19`0" x 28`11" | Furnace/Utility Room<br>Legal/Tax/Financial | Lower                   | 5`9" x 22`1"                                  |  |  |  |
| Title:                                                |                                                                                                                                                                                                                                                                                                                                                                                                                                                                                                                                                                                                                                                                                                                                                                                                                                                                                                                                                                                                                                                                                                                                                                                                                                                                                                                                                                                                                                                                                                                                                                                                                                                                                                                                                                                                                                                                                                                                                                                                                                                                                                                                | Zoning:        |                                             |                         |                                               |  |  |  |
| Fee Simple<br>Legal Desc:                             | 4479P                                                                                                                                                                                                                                                                                                                                                                                                                                                                                                                                                                                                                                                                                                                                                                                                                                                                                                                                                                                                                                                                                                                                                                                                                                                                                                                                                                                                                                                                                                                                                                                                                                                                                                                                                                                                                                                                                                                                                                                                                                                                                                                          | R-CG           |                                             |                         |                                               |  |  |  |
| Legal Dese.                                           | 44751                                                                                                                                                                                                                                                                                                                                                                                                                                                                                                                                                                                                                                                                                                                                                                                                                                                                                                                                                                                                                                                                                                                                                                                                                                                                                                                                                                                                                                                                                                                                                                                                                                                                                                                                                                                                                                                                                                                                                                                                                                                                                                                          |                | Remarks                                     |                         |                                               |  |  |  |
|                                                       | Embrace a luxurious and convenient inner city lifestyle in the heart of the desirable Marda Loop District. This beautiful three storey emulates craftsmanship, comfort, and functionality - and is over 3,400 total square feet! The exterior offers unrivalled curb appeal and is characterized by angled roof detailing and a pristinely landscaped yard. Soaring ceilings in the entryway coupled with a breathtaking open to below feature and abundance of windows give a bright welcome into the expansive foyer. Follow the immaculately maintained hardwood flooring into the large living room with a gas fireplace and south-facing windows; the perfect cozy spot for gathering. The nearby chef's kitchen is adorned with state-of-the art inclusions sure to impress at dinner parties. Quartz countertops, a spacious kitchen island, along with ample cabinetry are indulgent features that seamlessly tie everything together. Towards the rear is the equally bright dining room, with direct access to the adjacent mudroom space that leads out to a private backyard and double detached garage. A polished powder room with unique bowl mounted sink completes the main level of the home. Ascend the open riser staircase to the second level, which boasts two large bedrooms with big closets, a dedicated laundry space fully equipped with sink and storage, a full bathroom with dual sinks and tild bathtub, and a versatile bonus room with an office nook overlooking the main floor. Up above, the third-floor primary retreat is a sight to behold and comes with a huge walk-in-closet. Escape to the adjoining ensuite which includes a forsted glass door, dual sinks and a built-in vanity station, glass enclosed shower with bench, and an exclusive rooftop patio with panoramic views. Down in the fully finished carpeted basement, a huge recreation room is a flexible space that can be converted into unlimited potential for your leisure, along with an additional bedroom with another walk-in-closet, and an additional full bathroom. Ideally suited mere minutes from all o |                |                                             |                         |                                               |  |  |  |