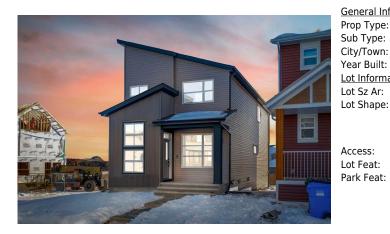

## 102 HERRON Street, Calgary T3P 1Y8

| MLS®#:  | A2182629 | Area:   | Livingston | Listing          | 12/06/24 | List Price: <b>\$699,888</b> |
|---------|----------|---------|------------|------------------|----------|------------------------------|
| Status: | Active   | County: | Calgary    | Date:<br>Change: | None     | Association: Fort McMurray   |

| neral Information | <u>1</u>                                                                                                      |                   |           | DOM           |           |
|-------------------|---------------------------------------------------------------------------------------------------------------|-------------------|-----------|---------------|-----------|
| р Туре:           | Residential                                                                                                   |                   |           | 15            |           |
| Туре:             | Detached                                                                                                      |                   |           | <u>Layout</u> |           |
| /Town:            | Calgary                                                                                                       | Finished Floor Ar | <u>ea</u> | Beds:         | 4 (4 )    |
| r Built:          | 2024                                                                                                          | Abv Sqft:         | 1,828     | Baths:        | 3.0 (3 0) |
| Information       |                                                                                                               | Low Sqft:         |           | Style:        | 2 Storey  |
| Sz Ar:            | 4,122 sqft                                                                                                    | Ttl Sqft:         | 1,828     |               |           |
| Shape:            |                                                                                                               |                   |           | Parking       |           |
|                   |                                                                                                               |                   |           | Ttl Park:     | 2         |
|                   |                                                                                                               |                   |           | Garage Sz:    | -         |
| ess:              |                                                                                                               |                   |           | 2             |           |
| Feat:<br>k Feat:  | Back Lane,Back Yard,City Lot,Close to Clubhouse,Corner Lot,Front Yard,Irregular Lot<br>Off Street,Parking Pad |                   |           |               |           |

| Title:<br><b>Fee Simple</b><br>Legal Desc:      | Zoning:<br>R-G<br>2211693<br>Remarks                                                                                                                                                                                                                                                                                                                                                                                                                                                                                                                                                                                                                                                                                                                                                                                                                                                                                                                                                                                                                                                                                                                                                                                                                                                                                                                                                                                                                                                                                                                                                                                                                                                                                                                                                                                                                                                                                                                                                                                                                                                                                                                               |
|-------------------------------------------------|--------------------------------------------------------------------------------------------------------------------------------------------------------------------------------------------------------------------------------------------------------------------------------------------------------------------------------------------------------------------------------------------------------------------------------------------------------------------------------------------------------------------------------------------------------------------------------------------------------------------------------------------------------------------------------------------------------------------------------------------------------------------------------------------------------------------------------------------------------------------------------------------------------------------------------------------------------------------------------------------------------------------------------------------------------------------------------------------------------------------------------------------------------------------------------------------------------------------------------------------------------------------------------------------------------------------------------------------------------------------------------------------------------------------------------------------------------------------------------------------------------------------------------------------------------------------------------------------------------------------------------------------------------------------------------------------------------------------------------------------------------------------------------------------------------------------------------------------------------------------------------------------------------------------------------------------------------------------------------------------------------------------------------------------------------------------------------------------------------------------------------------------------------------------|
| Pub Rmks:<br>Inclusions:<br>Property Listed By: | BRAND NEW 2024 BUILT   CORNER OVERSIZE LOT   SEPARATE SIDE ENTRANCE   SUNSHINE BASEMENT   ALBERTA NEW HOME WARRANTY   MAIN FLOOR BEDROOM<br>Step into a brand-new world of contemporary comfort with this never-before-occupied detached home, built in 2024, nestled in the vibrant and growing community<br>of Livingston. Imagine living in a space where every detail has been thoughtfully designed to enhance your lifestyle. As you enter, you're greeted by a sunlit, open-<br>concept living room, with large windows that flood the space with natural light, creating the perfect environment for both relaxing and entertaining. Whether you're<br>unwinding after a long day or hosting friends and family, this welcoming space will become the heart of your home. The seamless flow continues into the sleek two-<br>tone kitchen, tucked to the side but still very much a focal point of the home. A stunning island invites you to gather around, while the modern, high-end stainless<br>steel appliances make meal prep both effortless and enjoyable. The spacious dining room, just off the kitchen, awaits your dinner parties and special celebrations,<br>providing the ideal setting for making lasting memories. Convenience is key in this home, with a bedroom located on the main floor-perfect for guests or those who<br>prefer single-level living. A full bathroom on the main floor adds to the comfort and ease of your day-to-day routine. As you head upstairs, you'll be greeted by a<br>fantastic family room, ideal for unwinding after a busy day or enjoying movie nights. Two generously sized bedrooms share a stylish 4-piece bathroom, providing<br>the perfect setup for family or guests. The dedicated laundry room adds a touch of practicality, keeping chores out of sight but within easy reach. The primary<br>bedroom is a true retreat, featuring a spacious walk-in closet and a luxurious ensuite bathroom—your personal sanctuary to relax and recharge. The exterior of this<br>home is just as captivating as the interior, boasting a sleek, contemporary design and sitting proudly on an oversiz |