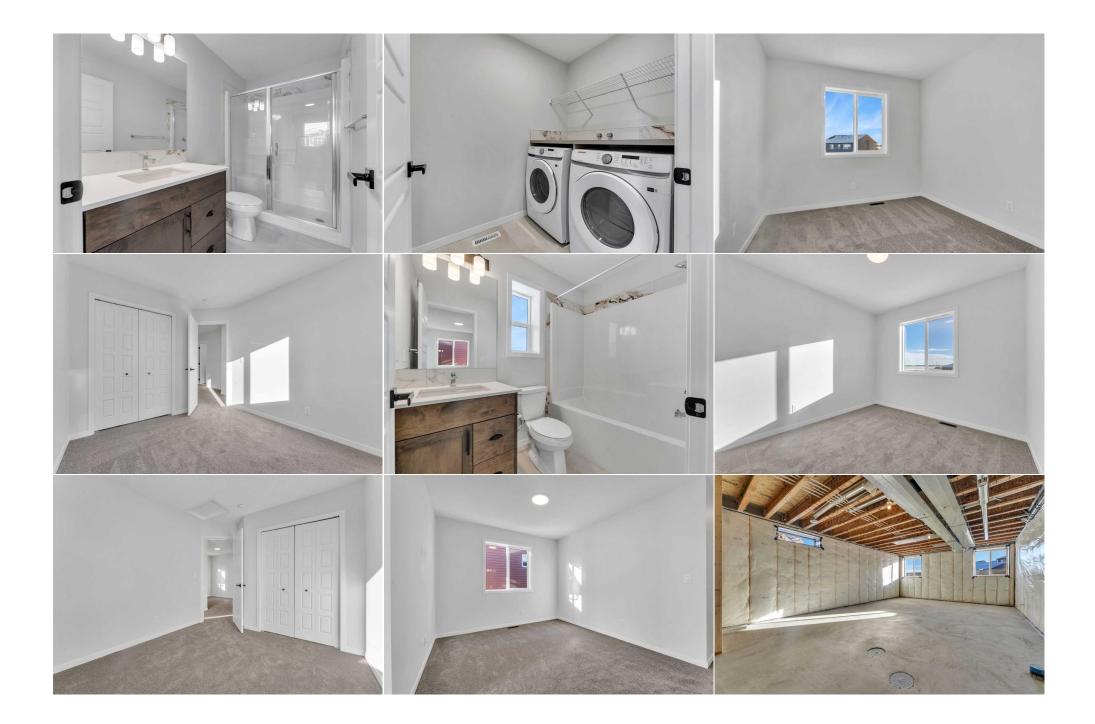

Utilities and Features

| Roof:<br>Heating:<br>Sewer:                                                              | Asphalt Shingle<br>Forced Air                                                                                                                         |                                                                                                              | Construction:<br>Vinyl Siding,Wood Frame<br>Elogring:                                                                |                                                                  |                                                                                                               |  |  |
|------------------------------------------------------------------------------------------|-------------------------------------------------------------------------------------------------------------------------------------------------------|--------------------------------------------------------------------------------------------------------------|----------------------------------------------------------------------------------------------------------------------|------------------------------------------------------------------|---------------------------------------------------------------------------------------------------------------|--|--|
| Ext Feat:                                                                                | Garden,Lighting,Private Entrance,Pr                                                                                                                   | ivate Yard                                                                                                   | Ceramic Tile,Vinyl<br>Water Source:<br>Fnd/Bsmt:                                                                     |                                                                  |                                                                                                               |  |  |
| Kitchen Appl:<br>Int Feat:<br>Utilities:                                                 | Feat: Built-in Features, Closet Organizers, Open Floorplan, Pantry, Quartz Counters, Recessed Lighting, Separate Entrance, Storage, Walk-In Closet(s) |                                                                                                              |                                                                                                                      |                                                                  |                                                                                                               |  |  |
| Room<br>4pc Bathroom<br>Dining Room<br>Living Room<br>4pc Bathroom<br>Bedroom<br>Laundry | Main<br>Main                                                                                                                                          | Dimensions<br>4`11" x 7`11"<br>8`11" x 16`2"<br>18`8" x 12`9"<br>5`4" x 7`10"<br>9`4" x 11`8"<br>5`4" x 6`9" | Room<br>Bedroom<br>Kitchen<br>3pc Ensuite bath<br>Bedroom<br>Family Room<br>Bedroom - Primary<br>Legal/Tax/Financial | <u>Level</u><br>Main<br>Main<br>Upper<br>Upper<br>Upper<br>Upper | Dimensions<br>9`8" x 11`4"<br>9`9" x 18`4"<br>4`11" x 9`0"<br>9`4" x 11`9"<br>13`4" x 13`5"<br>13`5" x 11`11" |  |  |

| Title:<br><b>Fee Simple</b><br>Legal Desc:      | Zoning:<br>R-G<br>2211693<br>Remarks                                                                                                                                                                                                                                                                                                                                                                                                                                                                                                                                                                                                                                                                                                                                                                                                                                                                                                                                                                                                                                                                                                                                                                                                                                                                                                                                                                                                                                                                                                                                                                                                                                                                                                                                                                                                                                                                                                                                                                                                                                                                                                                               |
|-------------------------------------------------|--------------------------------------------------------------------------------------------------------------------------------------------------------------------------------------------------------------------------------------------------------------------------------------------------------------------------------------------------------------------------------------------------------------------------------------------------------------------------------------------------------------------------------------------------------------------------------------------------------------------------------------------------------------------------------------------------------------------------------------------------------------------------------------------------------------------------------------------------------------------------------------------------------------------------------------------------------------------------------------------------------------------------------------------------------------------------------------------------------------------------------------------------------------------------------------------------------------------------------------------------------------------------------------------------------------------------------------------------------------------------------------------------------------------------------------------------------------------------------------------------------------------------------------------------------------------------------------------------------------------------------------------------------------------------------------------------------------------------------------------------------------------------------------------------------------------------------------------------------------------------------------------------------------------------------------------------------------------------------------------------------------------------------------------------------------------------------------------------------------------------------------------------------------------|
| Pub Rmks:<br>Inclusions:<br>Property Listed By: | BRAND NEW 2024 BUILT   CORNER OVERSIZE LOT   SEPARATE SIDE ENTRANCE   SUNSHINE BASEMENT   ALBERTA NEW HOME WARRANTY   MAIN FLOOR BEDROOM<br>Step into a brand-new world of contemporary comfort with this never-before-occupied detached home, built in 2024, nestled in the vibrant and growing community<br>of Livingston. Imagine living in a space where every detail has been thoughtfully designed to enhance your lifestyle. As you enter, you're greeted by a sunlit, open-<br>concept living room, with large windows that flood the space with natural light, creating the perfect environment for both relaxing and entertaining. Whether you're<br>unwinding after a long day or hosting friends and family, this welcoming space will become the heart of your home. The seamless flow continues into the sleek two-<br>tone kitchen, tucked to the side but still very much a focal point of the home. A stunning island invites you to gather around, while the modern, high-end stainless<br>steel appliances make meal prep both effortless and enjoyable. The spacious dining room, just off the kitchen, awaits your dinner parties and special celebrations,<br>providing the ideal setting for making lasting memories. Convenience is key in this home, with a bedroom located on the main floor-perfect for guests or those who<br>prefer single-level living. A full bathroom on the main floor adds to the comfort and ease of your day-to-day routine. As you head upstairs, you'll be greeted by a<br>fantastic family room, ideal for unwinding after a busy day or enjoying movie nights. Two generously sized bedrooms share a stylish 4-piece bathroom, providing<br>the perfect setup for family or guests. The dedicated laundry room adds a touch of practicality, keeping chores out of sight but within easy reach. The primary<br>bedroom is a true retreat, featuring a spacious walk-in closet and a luxurious ensuite bathroom—your personal sanctuary to relax and recharge. The exterior of this<br>home is just as captivating as the interior, boasting a sleek, contemporary design and sitting proudly on an oversiz |