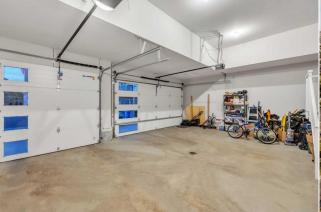

## 1 ROCK LAKE Point, Calgary T3G 0E9

| MLS®#:  | A2182632 | Area:   | Rocky Ridge                                            | Listing<br>Date:                                                                                               | 12/06/24 |                                                          | List Price: | \$1,279,000                                                       |                |                                                                                                      |                                           |
|---------|----------|---------|--------------------------------------------------------|----------------------------------------------------------------------------------------------------------------|----------|----------------------------------------------------------|-------------|-------------------------------------------------------------------|----------------|------------------------------------------------------------------------------------------------------|-------------------------------------------|
| Status: | Pending  | County: | Calgary                                                | Change:                                                                                                        | None     |                                                          | Associatio  | n: Fort McMurray                                                  |                |                                                                                                      |                                           |
|         |          |         |                                                        | General Inf<br>Prop Type:<br>Sub Type:<br>City/Town:<br>Year Built:<br>Lot Informa<br>Lot Sz Ar:<br>Lot Shape: |          | Residential<br>Detached<br>Calgary<br>2022<br>5,877 sqft |             | <u>Finished Floor Area</u><br>Abv Sqft:<br>Low Sqft:<br>Ttl Sqft: | 2,478<br>2,478 | DOM<br><b>15</b><br>Layout<br>Beds:<br>Baths:<br>Style:<br><u>Parking</u><br>Ttl Park:<br>Garage Sz: | 4 (4 )<br>3.5 (3 1)<br>2 Storey<br>6<br>3 |
|         |          |         | Lot Feat: Corner Lot Park Feat: Triple Garage Attached |                                                                                                                |          |                                                          |             |                                                                   |                |                                                                                                      |                                           |