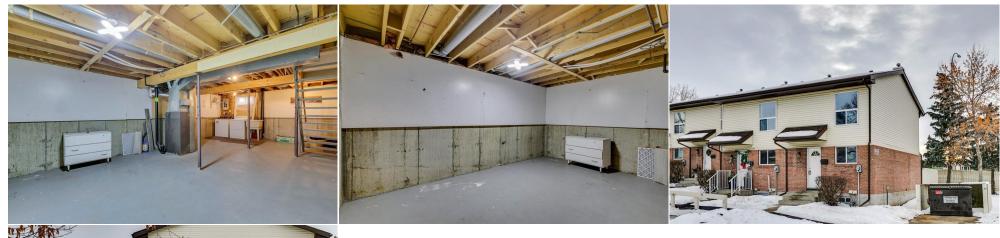

**Bedroom - Primary** Second 42`8" x 34`9" 4pc Bathroom Second

Legal/Tax/Financial

Condo Fee: Title: Zoning: M-C1 \$340 **Fee Simple** 

Fee Freq: Monthly

Legal Desc: **9110994** 

Remarks

Pub Rmks:

This condo offers exceptional value and is ready to become your new home! The open layout features laminate flooring throughout, with a spacious kitchen boasting white cabinetry and a dining room on the main floor. Double patio door access to the south-facing backyard ensures plenty of sunlight to enjoy year-round. Upstairs, you'll find two comfortable bedrooms and a full bathroom. The lower level includes a laundry area and is unfinished, providing potential for development or a great storage space.