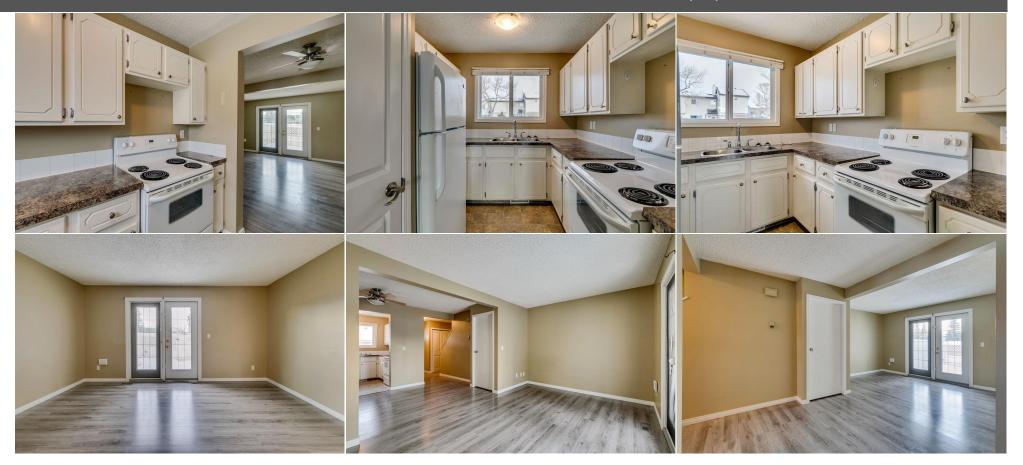

**Poured Concrete** 

Kitchen Appl: Dryer, Refrigerator, Stove(s), Washer, Window Coverings

Int Feat: No Animal Home

**Utilities:** 

**Room Information** 

Level Level **Dimensions** Room **Dimensions** Room **Dining Room** Main 38'3" x 38'0" Kitchen Main 26`0" x 49`9" 49`9" x 32`0" 42`1" x 32`3" **Living Room** Main **Bedroom** Second

**Bedroom - Primary** Second 42`8" x 34`9" 4pc Bathroom Second

Legal/Tax/Financial

Condo Fee: Title: Zoning: M-C1 \$340 **Fee Simple** 

Fee Freq: Monthly

Legal Desc: **9110994** 

Remarks

Pub Rmks:

This condo offers exceptional value and is ready to become your new home! The open layout features laminate flooring throughout, with a spacious kitchen boasting white cabinetry and a dining room on the main floor. Double patio door access to the south-facing backyard ensures plenty of sunlight to enjoy year-round. Upstairs, you'll find two comfortable bedrooms and a full bathroom. The lower level includes a laundry area and is unfinished, providing potential for development or a great storage space.