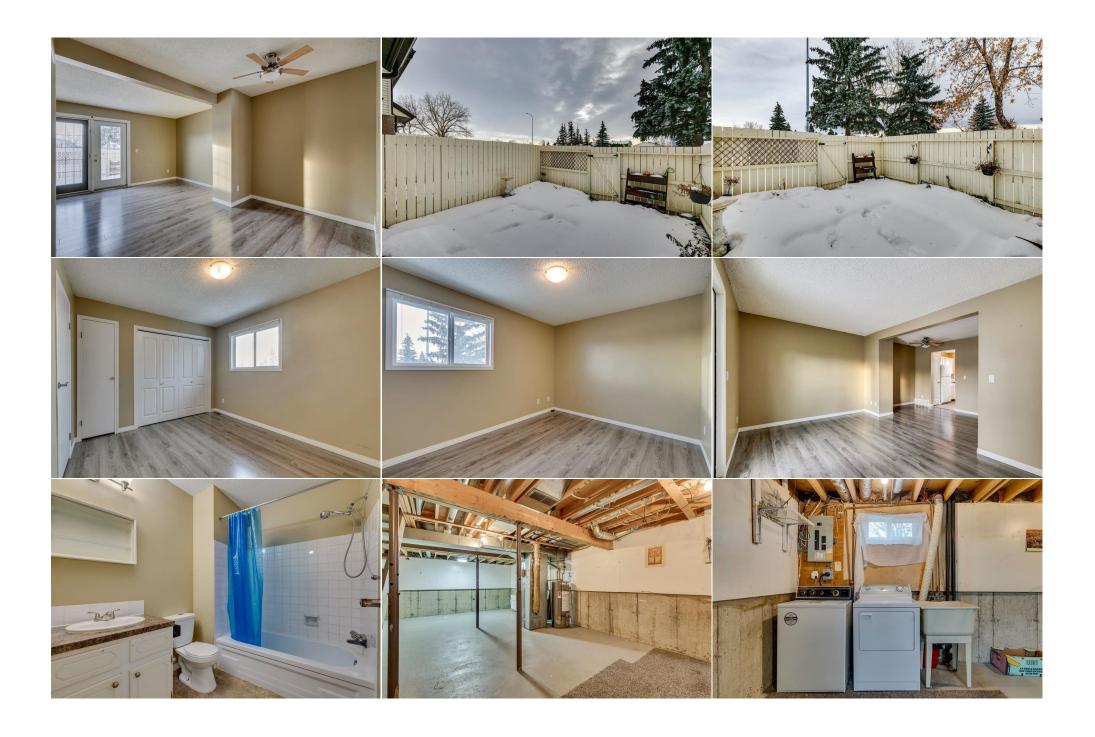

**Poured Concrete** 

Kitchen Appl: Dryer, Refrigerator, Stove(s), Washer, Window Coverings

Int Feat: No Animal Home

**Utilities:** 

**Room Information** 

Level Level **Dimensions** Room **Dimensions** Room **Dining Room** Main 38'3" x 38'0" Kitchen Main 26`0" x 49`9" 49`9" x 32`0" 42`1" x 32`3" **Living Room** Main **Bedroom** Second

**Bedroom - Primary** Second 42`8" x 34`9" 4pc Bathroom Second

Legal/Tax/Financial

Condo Fee: Title: Zoning: M-C1 \$340 **Fee Simple** 

Fee Freq: Monthly

Legal Desc: **9110994** 

Remarks

Pub Rmks:

This condo offers exceptional value and is ready to become your new home! The open layout features laminate flooring throughout, with a spacious kitchen boasting white cabinetry and a dining room on the main floor. Double patio door access to the south-facing backyard ensures plenty of sunlight to enjoy year-round. Upstairs, you'll find two comfortable bedrooms and a full bathroom. The lower level includes a laundry area and is unfinished, providing potential for development or a great storage space.