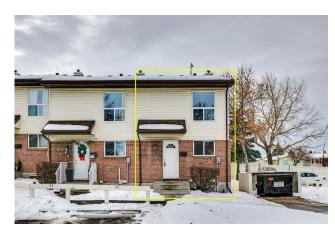

## 32 WHITNEL Court #56, Calgary T1Y5E3

MLS®#: A2182637 Whitehorn Listing 12/07/24 List Price: **\$299,500** Area:

Status: **Pending** County: Calgary Change: None Association: Fort McMurray

Date:

**General Information** 

**Bedroom - Primary** Second 42`8" x 34`9" 4pc Bathroom Second

Legal/Tax/Financial

Condo Fee: Title: Zoning: M-C1 \$340 **Fee Simple** 

Fee Freq: Monthly

Legal Desc: **9110994** 

Remarks

Pub Rmks:

This condo offers exceptional value and is ready to become your new home! The open layout features laminate flooring throughout, with a spacious kitchen boasting white cabinetry and a dining room on the main floor. Double patio door access to the south-facing backyard ensures plenty of sunlight to enjoy year-round. Upstairs, you'll find two comfortable bedrooms and a full bathroom. The lower level includes a laundry area and is unfinished, providing potential for development or a great storage space.