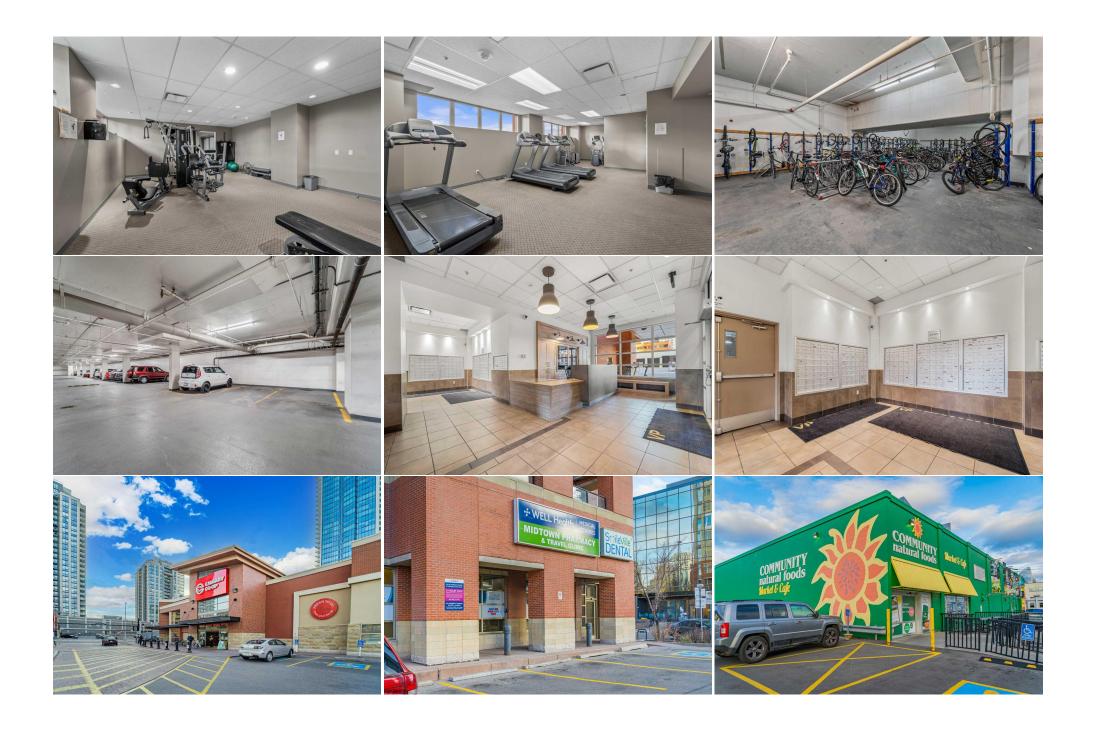

| \$536                                           | <b>Fee Simple</b><br>Fee Freg:                                                                                                                                                                                                                                                                                                                                                                                                                                                                                                                                                                  | DC  |  |  |  |  |  |  |
|-------------------------------------------------|-------------------------------------------------------------------------------------------------------------------------------------------------------------------------------------------------------------------------------------------------------------------------------------------------------------------------------------------------------------------------------------------------------------------------------------------------------------------------------------------------------------------------------------------------------------------------------------------------|-----|--|--|--|--|--|--|
| Legal Desc:                                     | Monthly<br>0712898<br>Remarks                                                                                                                                                                                                                                                                                                                                                                                                                                                                                                                                                                   | s   |  |  |  |  |  |  |
| Pub Rmks:<br>Inclusions:<br>Property Listed By: | facing corner unit with Breathtaking Views of Downtown Calgary and<br>of living space, this condo is a must-see! Enjoy the magnificent Bow F<br>expansive, open-concept kitchen connects seamlessly with the living<br>just limited to the living room - the master bedroom also boasts the<br>and in-suite laundry with a washer and dryer. The 4-piece bathroom f<br>building offers fantastic amenities, including 24-hour security and AL<br>area and a fully-equipped gym. For added convenience, the building's<br>There's also a Co-op grocery store just a 1-minute walk away, and a co | N/A |  |  |  |  |  |  |