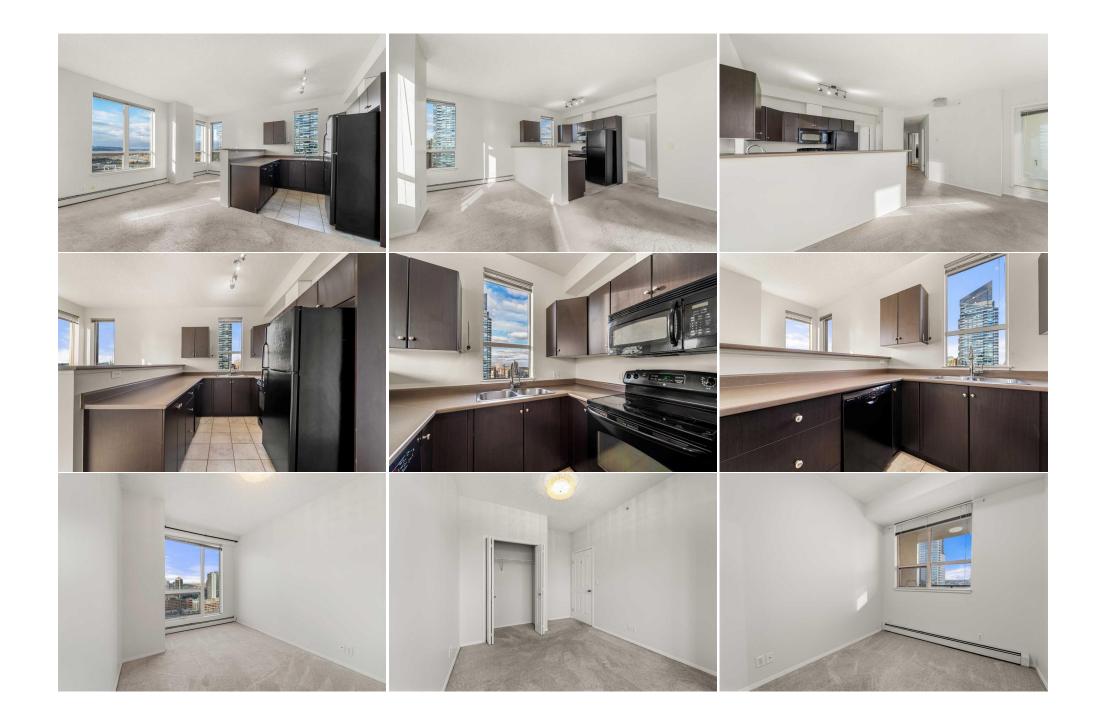

| \$536                                           | <b>Fee Simple</b><br>Fee Freg:                                                                                                                                                                                                                                                                                                                                                                                                                                                                                                                                                                  | DC  |  |  |  |  |  |  |
|-------------------------------------------------|-------------------------------------------------------------------------------------------------------------------------------------------------------------------------------------------------------------------------------------------------------------------------------------------------------------------------------------------------------------------------------------------------------------------------------------------------------------------------------------------------------------------------------------------------------------------------------------------------|-----|--|--|--|--|--|--|
| Legal Desc:                                     | Monthly<br>0712898<br>Remarks                                                                                                                                                                                                                                                                                                                                                                                                                                                                                                                                                                   | s   |  |  |  |  |  |  |
| Pub Rmks:<br>Inclusions:<br>Property Listed By: | facing corner unit with Breathtaking Views of Downtown Calgary and<br>of living space, this condo is a must-see! Enjoy the magnificent Bow F<br>expansive, open-concept kitchen connects seamlessly with the living<br>just limited to the living room - the master bedroom also boasts the<br>and in-suite laundry with a washer and dryer. The 4-piece bathroom f<br>building offers fantastic amenities, including 24-hour security and AL<br>area and a fully-equipped gym. For added convenience, the building's<br>There's also a Co-op grocery store just a 1-minute walk away, and a co | N/A |  |  |  |  |  |  |