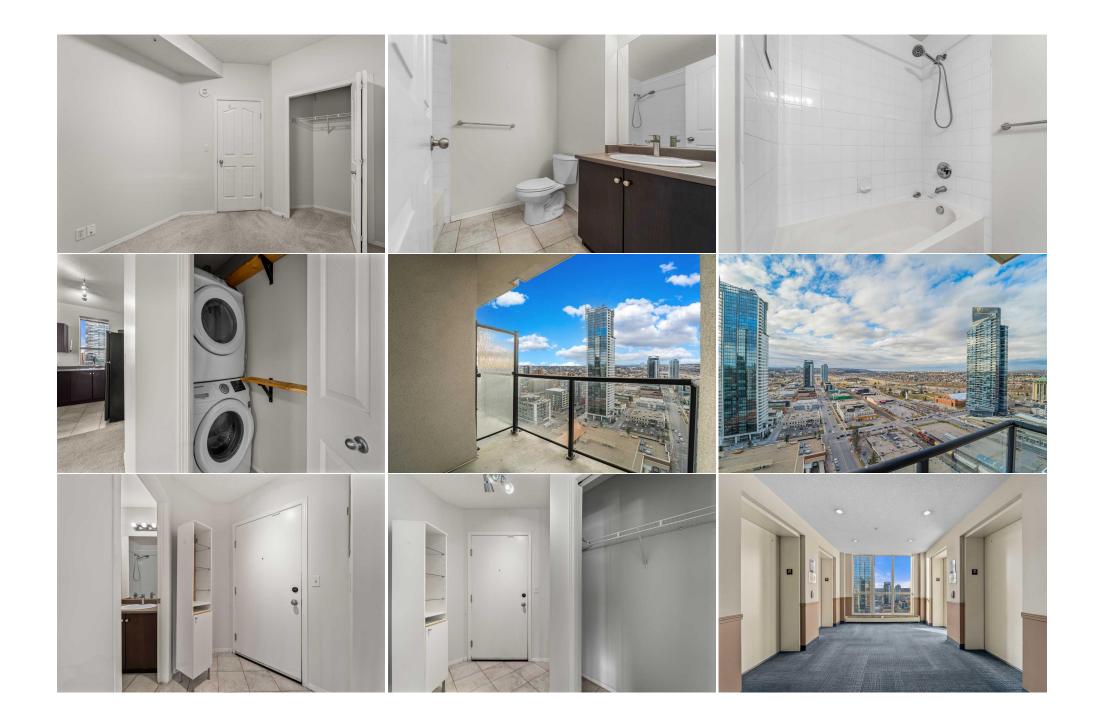

| \$536                                           | <b>Fee Simple</b><br>Fee Freg:                                                                                                                                                                                                                                                                                                                                                                                                                                                                                                                                                                  | DC  |  |  |  |  |  |  |
|-------------------------------------------------|-------------------------------------------------------------------------------------------------------------------------------------------------------------------------------------------------------------------------------------------------------------------------------------------------------------------------------------------------------------------------------------------------------------------------------------------------------------------------------------------------------------------------------------------------------------------------------------------------|-----|--|--|--|--|--|--|
| Legal Desc:                                     | Monthly<br>0712898<br>Remarks                                                                                                                                                                                                                                                                                                                                                                                                                                                                                                                                                                   | s   |  |  |  |  |  |  |
| Pub Rmks:<br>Inclusions:<br>Property Listed By: | facing corner unit with Breathtaking Views of Downtown Calgary and<br>of living space, this condo is a must-see! Enjoy the magnificent Bow F<br>expansive, open-concept kitchen connects seamlessly with the living<br>just limited to the living room - the master bedroom also boasts the<br>and in-suite laundry with a washer and dryer. The 4-piece bathroom f<br>building offers fantastic amenities, including 24-hour security and AL<br>area and a fully-equipped gym. For added convenience, the building's<br>There's also a Co-op grocery store just a 1-minute walk away, and a co | N/A |  |  |  |  |  |  |