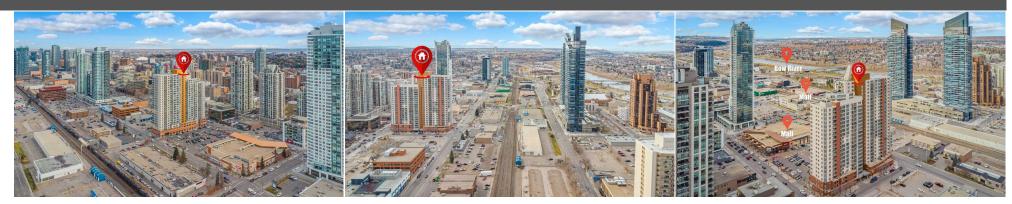

| \$536                                           | <b>Fee Simple</b><br>Fee Freg:                                                                                                                                                                                                                                                                                                                                                                                                                                                                                                                                                                  | DC  |  |  |  |  |  |  |
|-------------------------------------------------|-------------------------------------------------------------------------------------------------------------------------------------------------------------------------------------------------------------------------------------------------------------------------------------------------------------------------------------------------------------------------------------------------------------------------------------------------------------------------------------------------------------------------------------------------------------------------------------------------|-----|--|--|--|--|--|--|
| Legal Desc:                                     | Monthly<br>0712898<br>Remarks                                                                                                                                                                                                                                                                                                                                                                                                                                                                                                                                                                   | s   |  |  |  |  |  |  |
| Pub Rmks:<br>Inclusions:<br>Property Listed By: | facing corner unit with Breathtaking Views of Downtown Calgary and<br>of living space, this condo is a must-see! Enjoy the magnificent Bow F<br>expansive, open-concept kitchen connects seamlessly with the living<br>just limited to the living room - the master bedroom also boasts the<br>and in-suite laundry with a washer and dryer. The 4-piece bathroom f<br>building offers fantastic amenities, including 24-hour security and AL<br>area and a fully-equipped gym. For added convenience, the building's<br>There's also a Co-op grocery store just a 1-minute walk away, and a co | N/A |  |  |  |  |  |  |