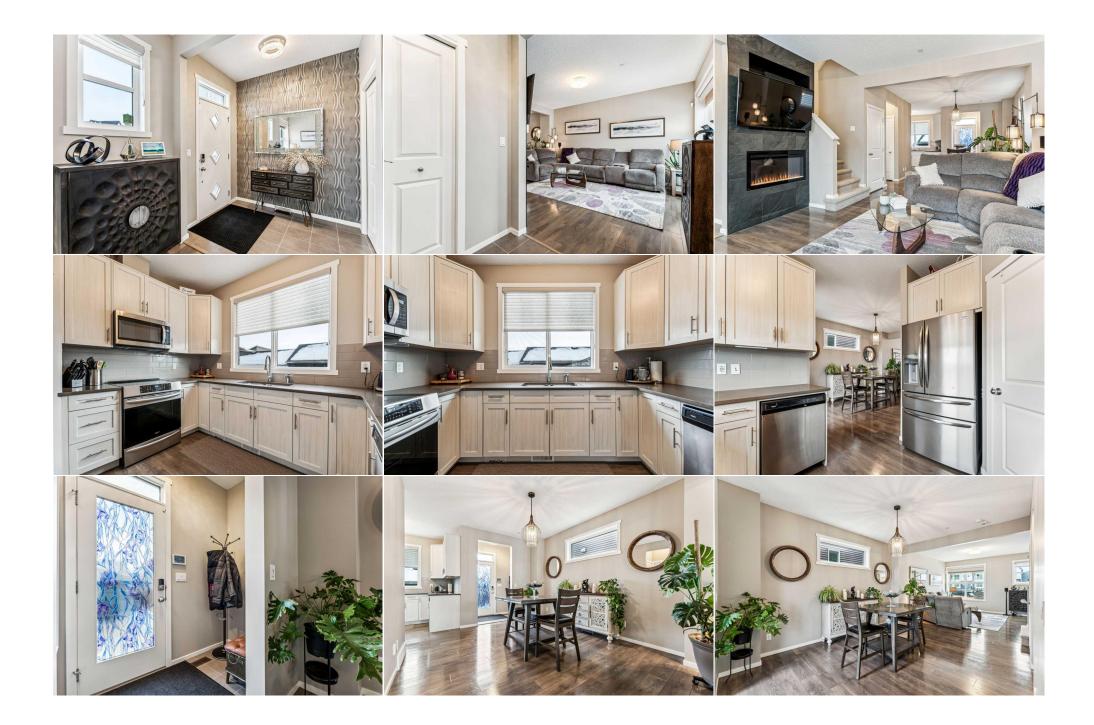

| Room                                    | Level                                                                                                                                                                                                                                                                                                              | Dimensions                                                                                                                                                                                                                                                                                                                                                                                                                                                                                                               | Room                                                                                                                                                                                                                                                                                                                                                                                                                                                                                                                                         | Level                                                                                                                                                                                                                                                                                                                                                         | Dimensions                                                                                                                                                                                                                                                                                                                                                                                                                                                                                                                                                                                                                                                   |
|-----------------------------------------|--------------------------------------------------------------------------------------------------------------------------------------------------------------------------------------------------------------------------------------------------------------------------------------------------------------------|--------------------------------------------------------------------------------------------------------------------------------------------------------------------------------------------------------------------------------------------------------------------------------------------------------------------------------------------------------------------------------------------------------------------------------------------------------------------------------------------------------------------------|----------------------------------------------------------------------------------------------------------------------------------------------------------------------------------------------------------------------------------------------------------------------------------------------------------------------------------------------------------------------------------------------------------------------------------------------------------------------------------------------------------------------------------------------|---------------------------------------------------------------------------------------------------------------------------------------------------------------------------------------------------------------------------------------------------------------------------------------------------------------------------------------------------------------|--------------------------------------------------------------------------------------------------------------------------------------------------------------------------------------------------------------------------------------------------------------------------------------------------------------------------------------------------------------------------------------------------------------------------------------------------------------------------------------------------------------------------------------------------------------------------------------------------------------------------------------------------------------|
| Kitchen                                 | Main                                                                                                                                                                                                                                                                                                               | 10`10" x 9`6"                                                                                                                                                                                                                                                                                                                                                                                                                                                                                                            | Dining Room                                                                                                                                                                                                                                                                                                                                                                                                                                                                                                                                  | Main                                                                                                                                                                                                                                                                                                                                                          | 13`4" x 11`1"                                                                                                                                                                                                                                                                                                                                                                                                                                                                                                                                                                                                                                                |
| Living Room                             | Main                                                                                                                                                                                                                                                                                                               | 16`5" x 12`10"                                                                                                                                                                                                                                                                                                                                                                                                                                                                                                           | Laundry                                                                                                                                                                                                                                                                                                                                                                                                                                                                                                                                      | Second                                                                                                                                                                                                                                                                                                                                                        | 6`9" x 5`3"                                                                                                                                                                                                                                                                                                                                                                                                                                                                                                                                                                                                                                                  |
| Family Room                             | Lower                                                                                                                                                                                                                                                                                                              | 18`1" x 10`4"                                                                                                                                                                                                                                                                                                                                                                                                                                                                                                            | Den                                                                                                                                                                                                                                                                                                                                                                                                                                                                                                                                          | Lower                                                                                                                                                                                                                                                                                                                                                         | 9`8" x 9`1"                                                                                                                                                                                                                                                                                                                                                                                                                                                                                                                                                                                                                                                  |
| Game Room                               | Lower                                                                                                                                                                                                                                                                                                              | 9`11" x 6`1"                                                                                                                                                                                                                                                                                                                                                                                                                                                                                                             | Furnace/Utility Room                                                                                                                                                                                                                                                                                                                                                                                                                                                                                                                         | Lower                                                                                                                                                                                                                                                                                                                                                         | 7`9" x 7`3"                                                                                                                                                                                                                                                                                                                                                                                                                                                                                                                                                                                                                                                  |
| Bedroom - Primary                       | Second                                                                                                                                                                                                                                                                                                             | 12`11" x 11`0"                                                                                                                                                                                                                                                                                                                                                                                                                                                                                                           | Bedroom                                                                                                                                                                                                                                                                                                                                                                                                                                                                                                                                      | Second                                                                                                                                                                                                                                                                                                                                                        | 9`6" x 9`5"                                                                                                                                                                                                                                                                                                                                                                                                                                                                                                                                                                                                                                                  |
| Bedroom                                 | Second                                                                                                                                                                                                                                                                                                             | 9`11" x 9`11"                                                                                                                                                                                                                                                                                                                                                                                                                                                                                                            | 2pc Bathroom                                                                                                                                                                                                                                                                                                                                                                                                                                                                                                                                 | Main                                                                                                                                                                                                                                                                                                                                                          | 0`0" x 0`0"                                                                                                                                                                                                                                                                                                                                                                                                                                                                                                                                                                                                                                                  |
| 4pc Bathroom                            | Second                                                                                                                                                                                                                                                                                                             | 0`0" x 0`0"                                                                                                                                                                                                                                                                                                                                                                                                                                                                                                              | 3pc Bathroom                                                                                                                                                                                                                                                                                                                                                                                                                                                                                                                                 | Second                                                                                                                                                                                                                                                                                                                                                        | 0`0" x 0`0"                                                                                                                                                                                                                                                                                                                                                                                                                                                                                                                                                                                                                                                  |
| 3pc Bathroom                            | Lower                                                                                                                                                                                                                                                                                                              | 0`0" x 0`0"                                                                                                                                                                                                                                                                                                                                                                                                                                                                                                              |                                                                                                                                                                                                                                                                                                                                                                                                                                                                                                                                              |                                                                                                                                                                                                                                                                                                                                                               |                                                                                                                                                                                                                                                                                                                                                                                                                                                                                                                                                                                                                                                              |
|                                         |                                                                                                                                                                                                                                                                                                                    |                                                                                                                                                                                                                                                                                                                                                                                                                                                                                                                          | Legal/Tax/Financial                                                                                                                                                                                                                                                                                                                                                                                                                                                                                                                          |                                                                                                                                                                                                                                                                                                                                                               |                                                                                                                                                                                                                                                                                                                                                                                                                                                                                                                                                                                                                                                              |
| Title:                                  |                                                                                                                                                                                                                                                                                                                    | Zoning:                                                                                                                                                                                                                                                                                                                                                                                                                                                                                                                  |                                                                                                                                                                                                                                                                                                                                                                                                                                                                                                                                              |                                                                                                                                                                                                                                                                                                                                                               |                                                                                                                                                                                                                                                                                                                                                                                                                                                                                                                                                                                                                                                              |
| Fee Simple                              |                                                                                                                                                                                                                                                                                                                    | R-Gm                                                                                                                                                                                                                                                                                                                                                                                                                                                                                                                     |                                                                                                                                                                                                                                                                                                                                                                                                                                                                                                                                              |                                                                                                                                                                                                                                                                                                                                                               |                                                                                                                                                                                                                                                                                                                                                                                                                                                                                                                                                                                                                                                              |
| L. L. D. L. L.                          | 1012010                                                                                                                                                                                                                                                                                                            |                                                                                                                                                                                                                                                                                                                                                                                                                                                                                                                          |                                                                                                                                                                                                                                                                                                                                                                                                                                                                                                                                              |                                                                                                                                                                                                                                                                                                                                                               |                                                                                                                                                                                                                                                                                                                                                                                                                                                                                                                                                                                                                                                              |
| Legal Desc:                             | 1612918                                                                                                                                                                                                                                                                                                            |                                                                                                                                                                                                                                                                                                                                                                                                                                                                                                                          |                                                                                                                                                                                                                                                                                                                                                                                                                                                                                                                                              |                                                                                                                                                                                                                                                                                                                                                               |                                                                                                                                                                                                                                                                                                                                                                                                                                                                                                                                                                                                                                                              |
| Legal Desc:                             |                                                                                                                                                                                                                                                                                                                    |                                                                                                                                                                                                                                                                                                                                                                                                                                                                                                                          | Remarks                                                                                                                                                                                                                                                                                                                                                                                                                                                                                                                                      |                                                                                                                                                                                                                                                                                                                                                               |                                                                                                                                                                                                                                                                                                                                                                                                                                                                                                                                                                                                                                                              |
| Legal Desc:<br>Pub Rmks:<br>Inclusions: | Welcome Home. Nest<br>townhouse perfectly<br>room with a beautifu<br>including a premium<br>convenience. The ma<br>luxurious ensuite wit<br>convenience, the lau<br>spacious family room<br>Upgraded carpet and<br>spacious, low-mainte<br>the gazebo, ideal for<br>and additional storag<br>and wetlands, an off- | blends comfort, convenience, and w<br>I gas fireplace, creating a cozy and<br>stove and fridge. The adjacent dini-<br>in floor is completed with a 2-piece<br>than oversized shower and generou<br>ndry room is located on this level, a<br>with a bar area, a large 3-piece ba<br>underlay add extra comfort throug<br>enance deck that's perfect for both<br>creating a cozy ambiance with a fir<br>ge. Living in the vibrant community<br>leash park, open spaces, a cycle pu<br>10 minutes to the airport, the locat | f Livingston, this stunning residence<br>value, all with the added benefit of N<br>inviting atmosphere. The kitchen is a<br>ng area is generously sized, perfect<br>bath. Upstairs, the expansive Prima<br>is counter space. Two additional well<br>longside a 4-piece bath. The profess<br>th, and a versatile den and games ar<br>hout the lower level. The exterior of<br>relaxation and entertaining. Enjoy se<br>epit. Plus, parking is never a concern<br>of Livingston means you'll enjoy a w<br>mp track, and a state-of-the-art com | O CONDO FEES. Inside, yo<br>a chef's dream, showcasin<br>for hosting larger gatherin<br>ry Bedroom is filled with r<br>l-sized bedrooms provide<br>sionally finished basement<br>rea that can easily be tran<br>this home is designed for<br>amless gatherings with a<br>n with the generous doubl<br>ealth of amenities, includi<br>munity hub. With easy ac | ed and more. This exceptional street<br>bu'll be greeted by a bright and spacious living<br>ing upgraded stainless steel appliances,<br>ings, while the back entry adds extra<br>natural light and includes a walk-in closet, a<br>ample room for family or guests. For added<br>it is an entertainer's dream. It features a<br>assormed into an additional bedroom.<br>reffortless outdoor living, featuring a<br>gas line connected to both the barbecue and<br>le garage, offering plenty of space for vehicle<br>ing parks, schools, shopping, tranquil ponds<br>icess to Stoney Trail, just 30 minutes to<br>the opportunity to make it yours. Schedule |