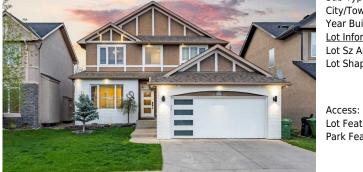

## 254 DISCOVERY RIDGE Way, Calgary T3H 5S9

| MLS®#:                                   | A2182754 | Area:   | Discovery Ridge | Listing <b>12/08/2</b><br>Date: | 4 List      | Price: <b>\$1,299,900</b> |       |               |          |  |
|------------------------------------------|----------|---------|-----------------|---------------------------------|-------------|---------------------------|-------|---------------|----------|--|
| Status:                                  | Active   | County: | Calgary         | Change: None                    | Ass         | ociation: Fort McMurray   |       |               |          |  |
|                                          |          |         |                 | General Information             |             |                           |       | DOM           |          |  |
|                                          |          |         | - A             | Prop Type:                      | Residential |                           |       | 76            |          |  |
|                                          |          |         |                 | Sub Type:                       | Detached    |                           |       | <u>Layout</u> |          |  |
| A. A |          |         | - Part and      | City/Town:                      | Calgary     | Finished Floor Area       |       | Beds:         | 6 (4 2 ) |  |
| Pull "                                   |          |         |                 | Year Built                      | 2004        | Aby Saft                  | 2 493 | Baths:        | 30(30)   |  |

| al Information |                 |                   |       | DOM           |           |
|----------------|-----------------|-------------------|-------|---------------|-----------|
| ype:           | Residential     |                   |       | 76            |           |
| /pe:           | Detached        |                   |       | <u>Layout</u> |           |
| own:           | Calgary         | Finished Floor Ar | ea    | Beds:         | 6 (4 2 )  |
| uilt:          | 2004            | Abv Sqft:         | 2,493 | Baths:        | 3.0 (3 0) |
| ormation       |                 | Low Sqft:         |       | Style:        | 2 Storey  |
| Ar:            | 557 sqft        | Ttl Sqft:         | 2,493 |               |           |
| ape:           |                 |                   |       | Parking       |           |
|                |                 |                   |       | Ttl Park:     | 4         |
|                |                 |                   |       | Garage Sz:    | 2         |
| 5:             |                 |                   |       | -             |           |
| at:            | No Neighbours E | Behind,Landscaped |       |               |           |
| eat:           | Double Garage A | Attached          |       |               |           |