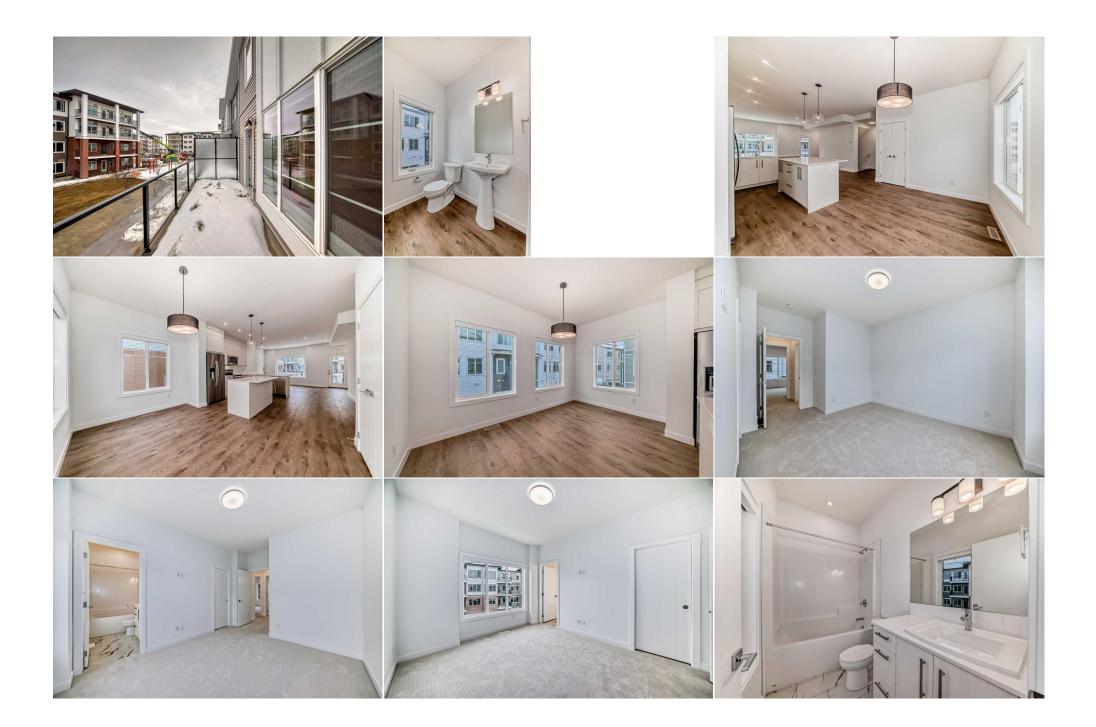

Utilities and Features

| Roof:<br>Heating:<br>Sewer:<br>Ext Feat: | Asphalt Shin<br>Forced Air,Na<br>Other | -                                                                                                          |                            | Construction:<br><b>Wood Frame</b><br>Flooring:<br><b>Laminate</b><br>Water Source: | Wood Frame<br>Flooring:<br>Laminate |                             |  |  |  |
|------------------------------------------|----------------------------------------|------------------------------------------------------------------------------------------------------------|----------------------------|-------------------------------------------------------------------------------------|-------------------------------------|-----------------------------|--|--|--|
|                                          |                                        |                                                                                                            |                            | Fnd/Bsmt:                                                                           |                                     |                             |  |  |  |
|                                          |                                        | Poured Concrete                                                                                            |                            |                                                                                     |                                     |                             |  |  |  |
| Kitchen Appl:<br>Int Feat:<br>Utilities: |                                        | Dishwasher,Dryer,Electric Stove,Microwave Hood Fan,Refrigerator,Washer,Window Coverings<br>Quartz Counters |                            |                                                                                     |                                     |                             |  |  |  |
|                                          |                                        |                                                                                                            |                            | Room Information                                                                    |                                     |                             |  |  |  |
| <u>Room</u><br>Balcony                   |                                        | <u>Level</u><br>Second                                                                                     | Dimensions<br>6`9" x 20`4" | <u>Room</u><br>Living Room                                                          | <u>Level</u><br>Second              | Dimensions<br>15`0" x 11`2" |  |  |  |
| Kitchen With Eating Area                 |                                        | Second                                                                                                     | 12`7" x 13`2"              | Dining Room                                                                         | Second                              | 9`3" x 13`2"                |  |  |  |
| 2pc Bathroom                             |                                        | Second                                                                                                     | 5`8" x 5`6"                | 4pc Ensuite bath                                                                    | Third                               | 8`7" x 4`11"                |  |  |  |
| Bedroom - Primary                        |                                        | Third                                                                                                      | 13`2" x 10`4"              | Walk-In Closet                                                                      | Third                               | 7`0" x 4`6"                 |  |  |  |
| 4pc Bathroom                             |                                        | Third                                                                                                      | 5`11" x 8`2"               | Laundry                                                                             | Third                               | 5`2" x 3`7"                 |  |  |  |
| Bedroom                                  |                                        | Third                                                                                                      | 12`3" x 9`8"               | Bedroom                                                                             | Third                               | 9`2" x 12`2"                |  |  |  |
| Entrance                                 |                                        | Main                                                                                                       | 13`0" x 4`0"               | Bedroom                                                                             | Main                                | 9`1" x 11`9"                |  |  |  |

| Furnace/Utility Room                            | Main                                                                                                                                                                                                                                                                                                                                                                                                                                                                                                                                                                                                                                                                                                                                                                                                                                                                                                                                                                                                                                                                                                                                                                                                                                                                                                                               | 8`8" x 3`6"                        |              |  |  |  |
|-------------------------------------------------|------------------------------------------------------------------------------------------------------------------------------------------------------------------------------------------------------------------------------------------------------------------------------------------------------------------------------------------------------------------------------------------------------------------------------------------------------------------------------------------------------------------------------------------------------------------------------------------------------------------------------------------------------------------------------------------------------------------------------------------------------------------------------------------------------------------------------------------------------------------------------------------------------------------------------------------------------------------------------------------------------------------------------------------------------------------------------------------------------------------------------------------------------------------------------------------------------------------------------------------------------------------------------------------------------------------------------------|------------------------------------|--------------|--|--|--|
|                                                 |                                                                                                                                                                                                                                                                                                                                                                                                                                                                                                                                                                                                                                                                                                                                                                                                                                                                                                                                                                                                                                                                                                                                                                                                                                                                                                                                    | Legal/Ta                           | ax/Financial |  |  |  |
| Condo Fee:                                      |                                                                                                                                                                                                                                                                                                                                                                                                                                                                                                                                                                                                                                                                                                                                                                                                                                                                                                                                                                                                                                                                                                                                                                                                                                                                                                                                    | Title:                             | Zoning:      |  |  |  |
| \$272                                           |                                                                                                                                                                                                                                                                                                                                                                                                                                                                                                                                                                                                                                                                                                                                                                                                                                                                                                                                                                                                                                                                                                                                                                                                                                                                                                                                    | Fee Simple<br>Fee Freq:<br>Monthly | m-g          |  |  |  |
| Legal Desc:                                     | 2411299                                                                                                                                                                                                                                                                                                                                                                                                                                                                                                                                                                                                                                                                                                                                                                                                                                                                                                                                                                                                                                                                                                                                                                                                                                                                                                                            | Honemy                             |              |  |  |  |
| 5                                               | Remarks                                                                                                                                                                                                                                                                                                                                                                                                                                                                                                                                                                                                                                                                                                                                                                                                                                                                                                                                                                                                                                                                                                                                                                                                                                                                                                                            |                                    |              |  |  |  |
| Pub Rmks:<br>Inclusions:<br>Property Listed By: | ***OPEN HOUSE - SUNDAY, 15TH DECEMBER 2:00-4:00PM*** Welcome to this stunning 4-bedroom townhome in Chelsea, a vibrant community that perfectly blends<br>convenience and charm. Brand New Corner Unit with Double Attached Garage. The Main floor features a Bedroom, perfect for guests or a Home office. The second<br>level you'll be greeted by the Bright and Airy Open concept layout, perfect for entertaining and everyday living. The kitchen is loaded with Stainless Steel<br>Appliances, Full heights cabinets, Quartz countertops, offering Ample counter space and Modern finishes for a culinary haven. A Good-sized dining area and a<br>convenient 2-piece Bath complete this level. The Primary bedroom, boasting a Spacious Walk-in closet and 4-piece Ensuite bathroom. Two additional Bedrooms, a 4-<br>piece Main Bathroom, and upper-floor Laundry round out the upper level, providing a thoughtful blend of relaxation and practically for family living. Only 5 mins<br>from East Hills Shopping Center with Costco, Walmart, Cineplex, and more, 8 minutes to Chestermere Lake, 15 minutes to Downtown Calgary, and 20 minutes to the<br>Airport. Don't miss the chance to make this exceptional property your new home—schedule your private viewing today!<br>None<br>Real Estate Professionals Inc. |                                    |              |  |  |  |