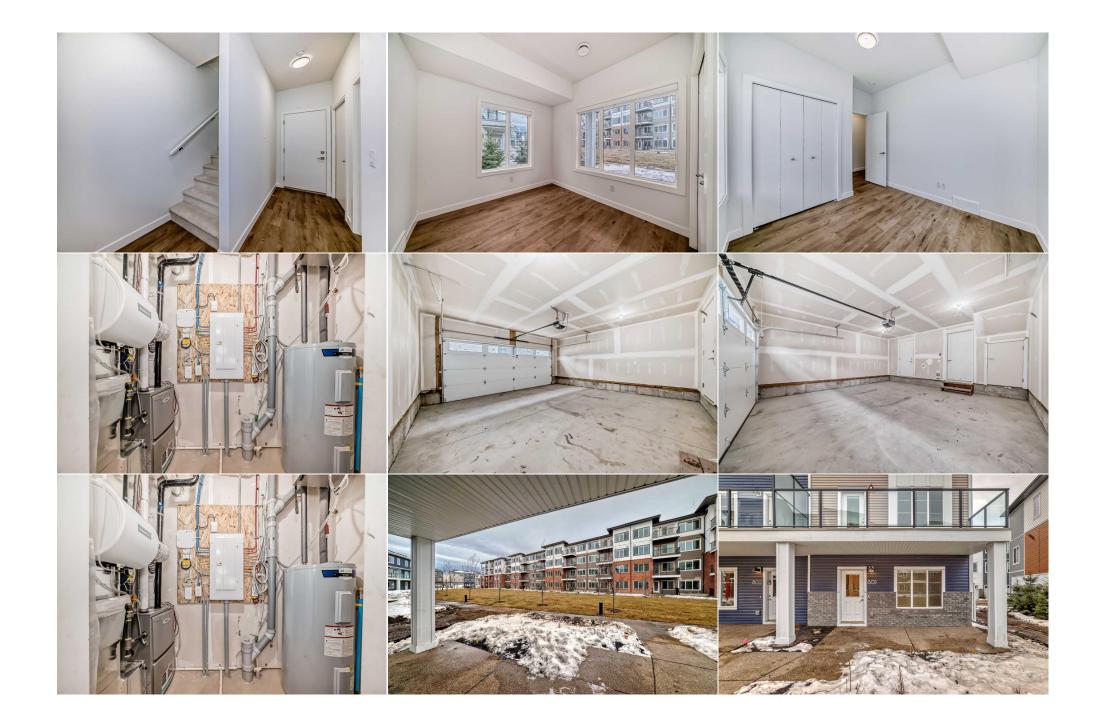

Utilities and Features

| Roof:<br>Heating:<br>Sewer:<br>Ext Feat: | Asphalt Shin<br>Forced Air,Na<br>Other | -                                                                                                          |                            | Construction:<br><b>Wood Frame</b><br>Flooring:<br><b>Laminate</b><br>Water Source: | Wood Frame<br>Flooring:<br>Laminate |                             |  |  |  |
|------------------------------------------|----------------------------------------|------------------------------------------------------------------------------------------------------------|----------------------------|-------------------------------------------------------------------------------------|-------------------------------------|-----------------------------|--|--|--|
|                                          |                                        |                                                                                                            |                            | Fnd/Bsmt:                                                                           |                                     |                             |  |  |  |
|                                          |                                        | Poured Concrete                                                                                            |                            |                                                                                     |                                     |                             |  |  |  |
| Kitchen Appl:<br>Int Feat:<br>Utilities: |                                        | Dishwasher,Dryer,Electric Stove,Microwave Hood Fan,Refrigerator,Washer,Window Coverings<br>Quartz Counters |                            |                                                                                     |                                     |                             |  |  |  |
|                                          |                                        |                                                                                                            |                            | Room Information                                                                    |                                     |                             |  |  |  |
| <u>Room</u><br>Balcony                   |                                        | <u>Level</u><br>Second                                                                                     | Dimensions<br>6`9" x 20`4" | <u>Room</u><br>Living Room                                                          | <u>Level</u><br>Second              | Dimensions<br>15`0" x 11`2" |  |  |  |
| Kitchen With Eating Area                 |                                        | Second                                                                                                     | 12`7" x 13`2"              | Dining Room                                                                         | Second                              | 9`3" x 13`2"                |  |  |  |
| 2pc Bathroom                             |                                        | Second                                                                                                     | 5`8" x 5`6"                | 4pc Ensuite bath                                                                    | Third                               | 8`7" x 4`11"                |  |  |  |
| Bedroom - Primary                        |                                        | Third                                                                                                      | 13`2" x 10`4"              | Walk-In Closet                                                                      | Third                               | 7`0" x 4`6"                 |  |  |  |
| 4pc Bathroom                             |                                        | Third                                                                                                      | 5`11" x 8`2"               | Laundry                                                                             | Third                               | 5`2" x 3`7"                 |  |  |  |
| Bedroom                                  |                                        | Third                                                                                                      | 12`3" x 9`8"               | Bedroom                                                                             | Third                               | 9`2" x 12`2"                |  |  |  |
| Entrance                                 |                                        | Main                                                                                                       | 13`0" x 4`0"               | Bedroom                                                                             | Main                                | 9`1" x 11`9"                |  |  |  |

| Furnace/Utility Room                            | Main                                                                                                                                                                                                                                                                                                                                                                                                                                                                                                                                                                                                                                                                                                                                                                                                                                                                                                                                                                                                                                                                                                                                                                                                                                                                                                                               | 8`8" x 3`6"                        |              |  |  |  |
|-------------------------------------------------|------------------------------------------------------------------------------------------------------------------------------------------------------------------------------------------------------------------------------------------------------------------------------------------------------------------------------------------------------------------------------------------------------------------------------------------------------------------------------------------------------------------------------------------------------------------------------------------------------------------------------------------------------------------------------------------------------------------------------------------------------------------------------------------------------------------------------------------------------------------------------------------------------------------------------------------------------------------------------------------------------------------------------------------------------------------------------------------------------------------------------------------------------------------------------------------------------------------------------------------------------------------------------------------------------------------------------------|------------------------------------|--------------|--|--|--|
|                                                 |                                                                                                                                                                                                                                                                                                                                                                                                                                                                                                                                                                                                                                                                                                                                                                                                                                                                                                                                                                                                                                                                                                                                                                                                                                                                                                                                    | Legal/Ta                           | ax/Financial |  |  |  |
| Condo Fee:                                      |                                                                                                                                                                                                                                                                                                                                                                                                                                                                                                                                                                                                                                                                                                                                                                                                                                                                                                                                                                                                                                                                                                                                                                                                                                                                                                                                    | Title:                             | Zoning:      |  |  |  |
| \$272                                           |                                                                                                                                                                                                                                                                                                                                                                                                                                                                                                                                                                                                                                                                                                                                                                                                                                                                                                                                                                                                                                                                                                                                                                                                                                                                                                                                    | Fee Simple<br>Fee Freq:<br>Monthly | m-g          |  |  |  |
| Legal Desc:                                     | 2411299                                                                                                                                                                                                                                                                                                                                                                                                                                                                                                                                                                                                                                                                                                                                                                                                                                                                                                                                                                                                                                                                                                                                                                                                                                                                                                                            | Honemy                             |              |  |  |  |
| 5                                               | Remarks                                                                                                                                                                                                                                                                                                                                                                                                                                                                                                                                                                                                                                                                                                                                                                                                                                                                                                                                                                                                                                                                                                                                                                                                                                                                                                                            |                                    |              |  |  |  |
| Pub Rmks:<br>Inclusions:<br>Property Listed By: | ***OPEN HOUSE - SUNDAY, 15TH DECEMBER 2:00-4:00PM*** Welcome to this stunning 4-bedroom townhome in Chelsea, a vibrant community that perfectly blends<br>convenience and charm. Brand New Corner Unit with Double Attached Garage. The Main floor features a Bedroom, perfect for guests or a Home office. The second<br>level you'll be greeted by the Bright and Airy Open concept layout, perfect for entertaining and everyday living. The kitchen is loaded with Stainless Steel<br>Appliances, Full heights cabinets, Quartz countertops, offering Ample counter space and Modern finishes for a culinary haven. A Good-sized dining area and a<br>convenient 2-piece Bath complete this level. The Primary bedroom, boasting a Spacious Walk-in closet and 4-piece Ensuite bathroom. Two additional Bedrooms, a 4-<br>piece Main Bathroom, and upper-floor Laundry round out the upper level, providing a thoughtful blend of relaxation and practically for family living. Only 5 mins<br>from East Hills Shopping Center with Costco, Walmart, Cineplex, and more, 8 minutes to Chestermere Lake, 15 minutes to Downtown Calgary, and 20 minutes to the<br>Airport. Don't miss the chance to make this exceptional property your new home—schedule your private viewing today!<br>None<br>Real Estate Professionals Inc. |                                    |              |  |  |  |