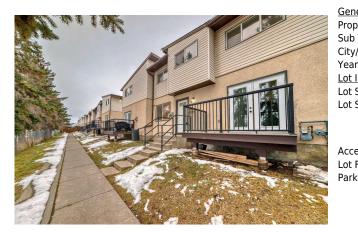

## 4531 7 Avenue #32, Calgary T2A 5E4

| MLS®#:  | A2182759 | Area:   | Forest Heights | Listing          | 12/09/24 | List Price: <b>\$320,000</b> |
|---------|----------|---------|----------------|------------------|----------|------------------------------|
| Status: | Pending  | County: | Calgary        | Date:<br>Change: | None     | Association: Fort McMurray   |

| neral Information    |                  |                   |           | DOM           |           |
|----------------------|------------------|-------------------|-----------|---------------|-----------|
| ор Туре:             | Residential      |                   |           | 12            |           |
| b Type:              | Row/Townhouse    |                   |           | <u>Layout</u> |           |
| :y/Town:             | Calgary          | Finished Floor Ar | <u>ea</u> | Beds:         | 3 (3 )    |
| ar Built:            | 1976             | Abv Sqft:         | 1,030     | Baths:        | 1.5 (1 1) |
| <u>t Information</u> |                  | Low Sqft:         |           | Style:        | 2 Storey  |
| t Sz Ar:             |                  | Ttl Sqft:         | 1,030     |               |           |
| t Shape:             |                  |                   |           | Parking       |           |
|                      |                  |                   |           | Ttl Park:     | 1         |
|                      |                  |                   |           | Garage Sz:    | -         |
| cess:                |                  |                   |           | j             |           |
| t Feat:              | Backs on to Park | /Green Space      |           |               |           |
| rk Feat:             | Stall            |                   |           |               |           |