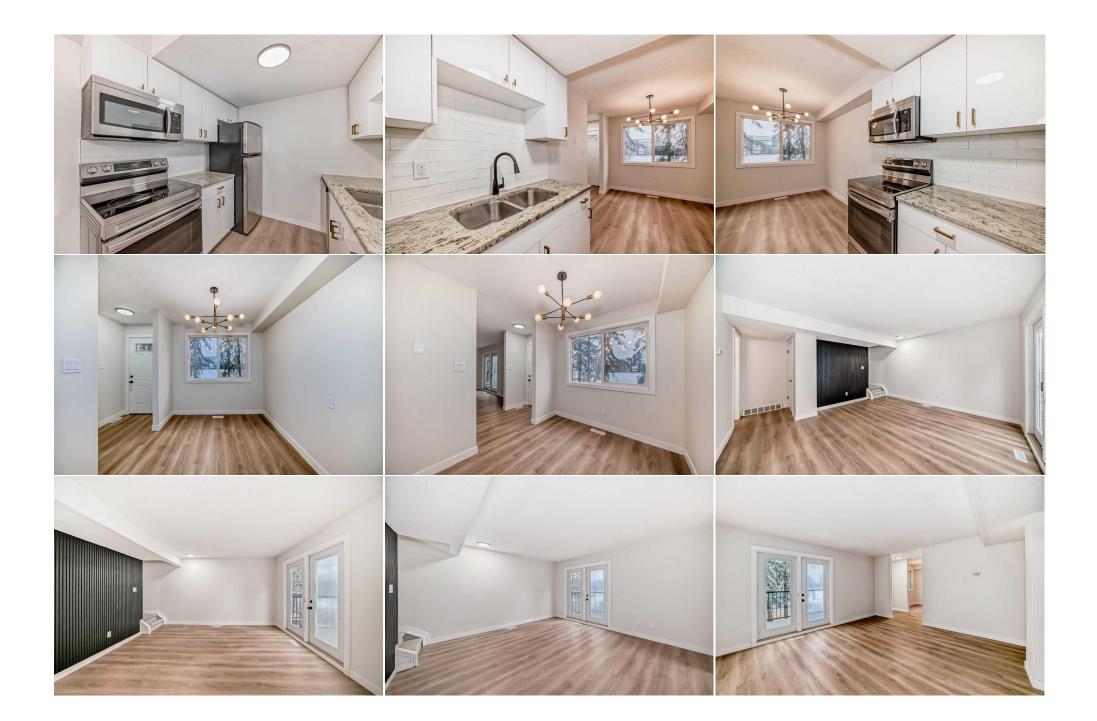

Utilities and Features

| Roof: Asphalt Shingle<br>Heating: Forced Air<br>Sewer:<br>Ext Feat: Lighting                 |      |                                                                          | Construction:<br>Concrete,Wood Frame<br>Flooring:<br>Carpet,Ceramic Tile,Vinyl<br>Water Source:<br>Fnd/Bsmt:<br>Poured Concrete |                                                                                                 |                                                              |                                                                                              |  |  |
|----------------------------------------------------------------------------------------------|------|--------------------------------------------------------------------------|---------------------------------------------------------------------------------------------------------------------------------|-------------------------------------------------------------------------------------------------|--------------------------------------------------------------|----------------------------------------------------------------------------------------------|--|--|
| Kitchen Appl:<br>Int Feat:<br>Utilities:                                                     |      | Bar Fridge,Dishwasher,Washer/Dryer<br>Stone Counters<br>Room Information |                                                                                                                                 |                                                                                                 |                                                              |                                                                                              |  |  |
| Room<br>Kitchen<br>2pc Bathroom<br>Bedroom - Prin<br>Walk-In Closet<br>Bedroom<br>Flex Space | mary | Level<br>Main<br>Main<br>Second<br>Second<br>Second<br>Basement          | Dimensions<br>7`10" x 10`0"<br>4`0" x 4`1"<br>9`11" x 13`11"<br>4`9" x 5`6"<br>8`0" x 12`0"<br>9`5" x 10`8"                     | Room<br>Storage<br>Living Room<br>4pc Bathroom<br>Bedroom<br>Family Room<br>Legal/Tax/Financial | <u>Level</u><br>Main<br>Main<br>Second<br>Second<br>Basement | Dimensions<br>4`0" x 5`2"<br>14`7" x 13`10"<br>7`11" x 4`11"<br>8`7" x 8`4"<br>17`0" x 10`8" |  |  |

| Condo Fee:<br><b>\$325</b>                      |                                                                                                                                                                                                                                                                                                                                                                                                                                                                                                                                                                                                                                                                                                                                                                                                                                                                                                                                                                                                                                                                                                                                                                                                                                                                                                                                                                                                                                                                                                                                                                                                                                                                                                                          | Title:<br><b>Fee Simple</b><br>Fee Freq: | Zoning:<br><b>M-C1</b> |  |  |  |
|-------------------------------------------------|--------------------------------------------------------------------------------------------------------------------------------------------------------------------------------------------------------------------------------------------------------------------------------------------------------------------------------------------------------------------------------------------------------------------------------------------------------------------------------------------------------------------------------------------------------------------------------------------------------------------------------------------------------------------------------------------------------------------------------------------------------------------------------------------------------------------------------------------------------------------------------------------------------------------------------------------------------------------------------------------------------------------------------------------------------------------------------------------------------------------------------------------------------------------------------------------------------------------------------------------------------------------------------------------------------------------------------------------------------------------------------------------------------------------------------------------------------------------------------------------------------------------------------------------------------------------------------------------------------------------------------------------------------------------------------------------------------------------------|------------------------------------------|------------------------|--|--|--|
| Legal Desc:                                     | 7610454                                                                                                                                                                                                                                                                                                                                                                                                                                                                                                                                                                                                                                                                                                                                                                                                                                                                                                                                                                                                                                                                                                                                                                                                                                                                                                                                                                                                                                                                                                                                                                                                                                                                                                                  | <b>Monthly</b><br>Rema                   | rks                    |  |  |  |
| Pub Rmks:<br>Inclusions:<br>Property Listed By: | Step into this stylishly renovated townhome, offering nearly 1,500 sq. ft. of thoughtfully designed living space. This is more than just a home—it's an opportunity to enjoy the best of inner-city living with exceptional rental income potential. As you enter, you'll be welcomed by a spacious and bright open-plan living area, ideal for both relaxation and entertaining. The sleek, stainless steel appliances in the kitchen add a contemporary flair, perfectly paired with stone countertops and ample storage space—making it a dream for any home chef. Upstairs, you'll find three generously proportioned bedrooms, each designed for comfort and privacy. The master suite is especially inviting, featuring large windows that bathe the room in natural light, creating a peaceful and tranquil retreat. The fully finished basement offers even more living space, with a versatile additional flex space that's perfect for guests, a home office, or a cozy den. Plus, there's plenty of room to easily add a full bathroom, further enhancing the home's flexibility and potential. Outside, enjoy your own private front patio backing onto a lush green space—a perfect spot for summer barbecues, a morning coffee, or a quiet evening under the stars. This stunning home is ideally situated in a highly desirable neighborhood, close to shopping, schools, and all the amenities you need. Whether you're looking for a stylish place to call home or a high-potential investment property, this townhome offers the best of both worlds. Don't miss out on this incredible opportunity—book your showing today and see all the possibilities this exceptional property has to offer! none |                                          |                        |  |  |  |