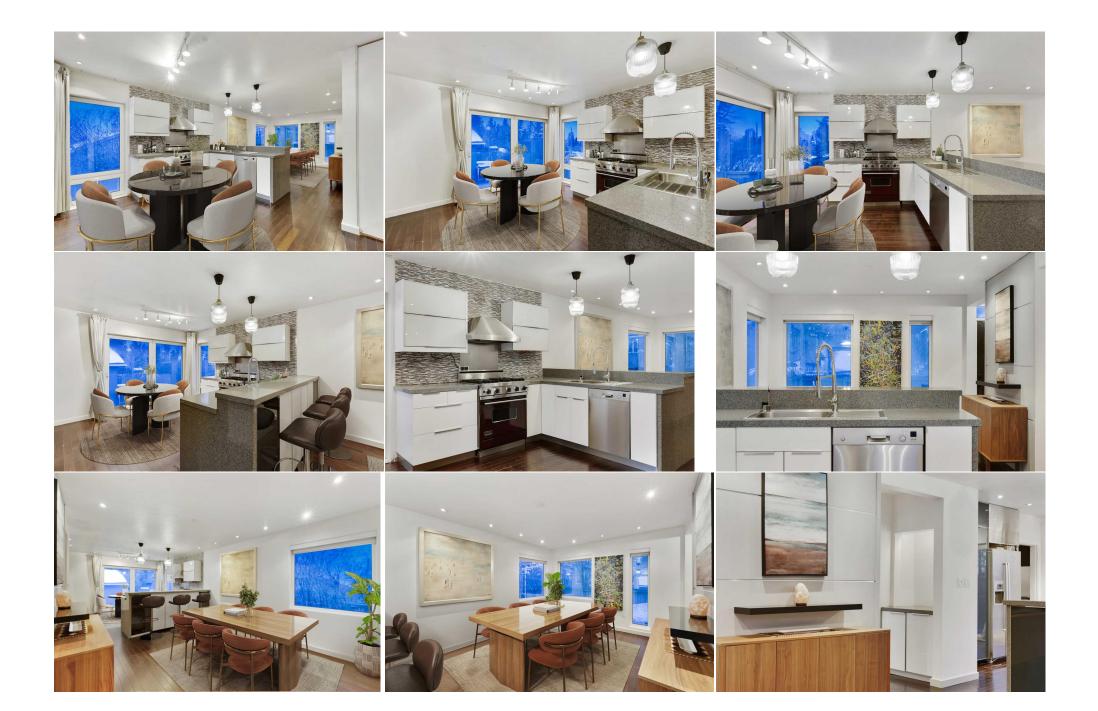

| Furnace/Utility Room                            | Basement                                                                                                                                                                                                                                                                                                                                                                                                                                                                                                                                                                                                                                                                                                                                                                                                                                                                                                                                                                                                                                                                                                                                                                                                                                                                                                                                                                                                                                                                                                                                                                                                                                                                                                                                                                                                                                                                                                                                                                                                                                                                                                                                                              | 12`3" x 7`10"       |  |  |  |
|-------------------------------------------------|-----------------------------------------------------------------------------------------------------------------------------------------------------------------------------------------------------------------------------------------------------------------------------------------------------------------------------------------------------------------------------------------------------------------------------------------------------------------------------------------------------------------------------------------------------------------------------------------------------------------------------------------------------------------------------------------------------------------------------------------------------------------------------------------------------------------------------------------------------------------------------------------------------------------------------------------------------------------------------------------------------------------------------------------------------------------------------------------------------------------------------------------------------------------------------------------------------------------------------------------------------------------------------------------------------------------------------------------------------------------------------------------------------------------------------------------------------------------------------------------------------------------------------------------------------------------------------------------------------------------------------------------------------------------------------------------------------------------------------------------------------------------------------------------------------------------------------------------------------------------------------------------------------------------------------------------------------------------------------------------------------------------------------------------------------------------------------------------------------------------------------------------------------------------------|---------------------|--|--|--|
|                                                 |                                                                                                                                                                                                                                                                                                                                                                                                                                                                                                                                                                                                                                                                                                                                                                                                                                                                                                                                                                                                                                                                                                                                                                                                                                                                                                                                                                                                                                                                                                                                                                                                                                                                                                                                                                                                                                                                                                                                                                                                                                                                                                                                                                       | Legal/Tax/Financial |  |  |  |
| Title:<br><b>Fee Simple</b><br>Legal Desc:      | 5700AG                                                                                                                                                                                                                                                                                                                                                                                                                                                                                                                                                                                                                                                                                                                                                                                                                                                                                                                                                                                                                                                                                                                                                                                                                                                                                                                                                                                                                                                                                                                                                                                                                                                                                                                                                                                                                                                                                                                                                                                                                                                                                                                                                                | Zoning:<br>R-CG     |  |  |  |
|                                                 |                                                                                                                                                                                                                                                                                                                                                                                                                                                                                                                                                                                                                                                                                                                                                                                                                                                                                                                                                                                                                                                                                                                                                                                                                                                                                                                                                                                                                                                                                                                                                                                                                                                                                                                                                                                                                                                                                                                                                                                                                                                                                                                                                                       | Remarks             |  |  |  |
| Pub Rmks:<br>Inclusions:<br>Property Listed By: | WELCOME to this 1 ½ Storey HOME that has 2007 Sq Ft of Developed space incl/OVERSIZED DOUBLE Garage (2009 R/I for In-Floor Heat), 3 Bedrooms, 2 ½<br>Bathrooms, 2 Decks, a WALK-OUT Basement, + INCREDIBLE VIEWS of the CITY from ALL Floors; + on a 6598 Sq Ft LOT in the Community of SCARBORO!!! COZY Curb<br>Appeal w/Trees, + Bushes around the Gate into the Front yard incl/UNIQUE Front Porch that beckons you to enter. The foyer has original Hardwood Flooring, +<br>opens to the Dining room on the left, + a living room on the right incl/NEUTRAL color tones throughout. The Dining room has plenty of Natural Light coming in from<br>the windows, + room to gather around the table w/FAMILY, + FRIENDS making MEMORIES. There is a 2-pc bathroom and a DEN/OFFICE w/Door leading outside which<br>is PERFECT for working at HOME. Stairs lead to the Upper floor. The 'Heart of the Home' is the Kitchen, which has NEW SLEEK 2-TONED Cabinetry, Tiled Backsplash,<br>SS Appliances incl/Hood Fan, QUARTZ Countertops incl/Breakfast Bar, new LIGHTING, + a Pantry. The living room is right there for ENTERTAINING, having LOVED<br>ONES over, or putting your feet up after a long day. The Upper floor has the 4 pc Bathroom w/Soaker Tub to get away from the Hustle'n Bustle of the week, a<br>MASSIVE Primary Bedroom incl/HUGE window w/CITY VIEWS, + a 2nd LARGE Bedroom again that can accommodate a couple of beds if needing to share a bedroom.<br>The Full WALK-OUT Basement has plumbing for a future Kitchen, think of the possibilities!!! There is a Family Room, a Recreation Room made for Movie/Game<br>nights, + a 3rd Bedroom which can also be for GUESTS. A CONVENIENT 5 pc Bathroom, + a Laundry/Utility Room. Upgrades are the New Boiler, 80-gallon H2O Tank,<br>a High-Efficiency Furnace in 2023, the Asphalt Shingles done in 2009 + 2024, the Acrylic Stucco siding on this HOME. The Backyard has a Covered Deck for<br>LOUNGING or hosting BBQs, + an area for a GARDEN. An area to park another vehicle or RV parking beside the Garage too. This lot is HUGE, + it has so much<br>POTENTIAL to be CREATIVE. This |                     |  |  |  |