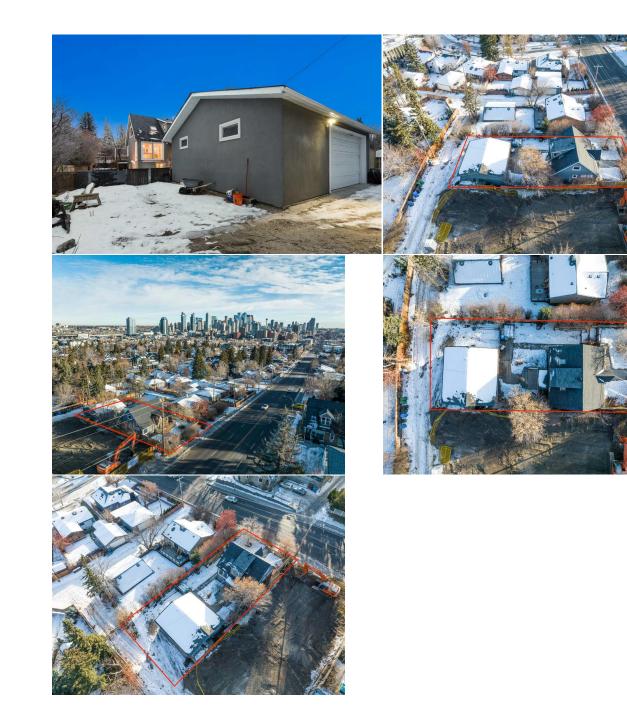

| Furnace/Utility Room                            | Basement                                                                                                                                                                                                                                                                                                                                                                                                                                                                                                                                                                                                                                                                                                                                                                                                                                                                                                                                                                                                                                                                                                                                                                                                                                                                                                                                                                                                                                                                                                                                                                                                                                                                                                                                                                                                                                                                                                                                                                                                                                                                                                                                                              | 12`3" x 7`10"       |  |  |  |
|-------------------------------------------------|-----------------------------------------------------------------------------------------------------------------------------------------------------------------------------------------------------------------------------------------------------------------------------------------------------------------------------------------------------------------------------------------------------------------------------------------------------------------------------------------------------------------------------------------------------------------------------------------------------------------------------------------------------------------------------------------------------------------------------------------------------------------------------------------------------------------------------------------------------------------------------------------------------------------------------------------------------------------------------------------------------------------------------------------------------------------------------------------------------------------------------------------------------------------------------------------------------------------------------------------------------------------------------------------------------------------------------------------------------------------------------------------------------------------------------------------------------------------------------------------------------------------------------------------------------------------------------------------------------------------------------------------------------------------------------------------------------------------------------------------------------------------------------------------------------------------------------------------------------------------------------------------------------------------------------------------------------------------------------------------------------------------------------------------------------------------------------------------------------------------------------------------------------------------------|---------------------|--|--|--|
|                                                 |                                                                                                                                                                                                                                                                                                                                                                                                                                                                                                                                                                                                                                                                                                                                                                                                                                                                                                                                                                                                                                                                                                                                                                                                                                                                                                                                                                                                                                                                                                                                                                                                                                                                                                                                                                                                                                                                                                                                                                                                                                                                                                                                                                       | Legal/Tax/Financial |  |  |  |
| Title:<br><b>Fee Simple</b><br>Legal Desc:      | 5700AG                                                                                                                                                                                                                                                                                                                                                                                                                                                                                                                                                                                                                                                                                                                                                                                                                                                                                                                                                                                                                                                                                                                                                                                                                                                                                                                                                                                                                                                                                                                                                                                                                                                                                                                                                                                                                                                                                                                                                                                                                                                                                                                                                                | Zoning:<br>R-CG     |  |  |  |
|                                                 |                                                                                                                                                                                                                                                                                                                                                                                                                                                                                                                                                                                                                                                                                                                                                                                                                                                                                                                                                                                                                                                                                                                                                                                                                                                                                                                                                                                                                                                                                                                                                                                                                                                                                                                                                                                                                                                                                                                                                                                                                                                                                                                                                                       | Remarks             |  |  |  |
| Pub Rmks:<br>Inclusions:<br>Property Listed By: | WELCOME to this 1 ½ Storey HOME that has 2007 Sq Ft of Developed space incl/OVERSIZED DOUBLE Garage (2009 R/I for In-Floor Heat), 3 Bedrooms, 2 ½<br>Bathrooms, 2 Decks, a WALK-OUT Basement, + INCREDIBLE VIEWS of the CITY from ALL Floors; + on a 6598 Sq Ft LOT in the Community of SCARBORO!!! COZY Curb<br>Appeal w/Trees, + Bushes around the Gate into the Front yard incl/UNIQUE Front Porch that beckons you to enter. The foyer has original Hardwood Flooring, +<br>opens to the Dining room on the left, + a living room on the right incl/NEUTRAL color tones throughout. The Dining room has plenty of Natural Light coming in from<br>the windows, + room to gather around the table w/FAMILY, + FRIENDS making MEMORIES. There is a 2-pc bathroom and a DEN/OFFICE w/Door leading outside which<br>is PERFECT for working at HOME. Stairs lead to the Upper floor. The 'Heart of the Home' is the Kitchen, which has NEW SLEEK 2-TONED Cabinetry, Tiled Backsplash,<br>SS Appliances incl/Hood Fan, QUARTZ Countertops incl/Breakfast Bar, new LIGHTING, + a Pantry. The living room is right there for ENTERTAINING, having LOVED<br>ONES over, or putting your feet up after a long day. The Upper floor has the 4 pc Bathroom w/Soaker Tub to get away from the Hustle'n Bustle of the week, a<br>MASSIVE Primary Bedroom incl/HUGE window w/CITY VIEWS, + a 2nd LARGE Bedroom again that can accommodate a couple of beds if needing to share a bedroom.<br>The Full WALK-OUT Basement has plumbing for a future Kitchen, think of the possibilities!!! There is a Family Room, a Recreation Room made for Movie/Game<br>nights, + a 3rd Bedroom which can also be for GUESTS. A CONVENIENT 5 pc Bathroom, + a Laundry/Utility Room. Upgrades are the New Boiler, 80-gallon H2O Tank,<br>a High-Efficiency Furnace in 2023, the Asphalt Shingles done in 2009 + 2024, the Acrylic Stucco siding on this HOME. The Backyard has a Covered Deck for<br>LOUNGING or hosting BBQs, + an area for a GARDEN. An area to park another vehicle or RV parking beside the Garage too. This lot is HUGE, + it has so much<br>POTENTIAL to be CREATIVE. This |                     |  |  |  |