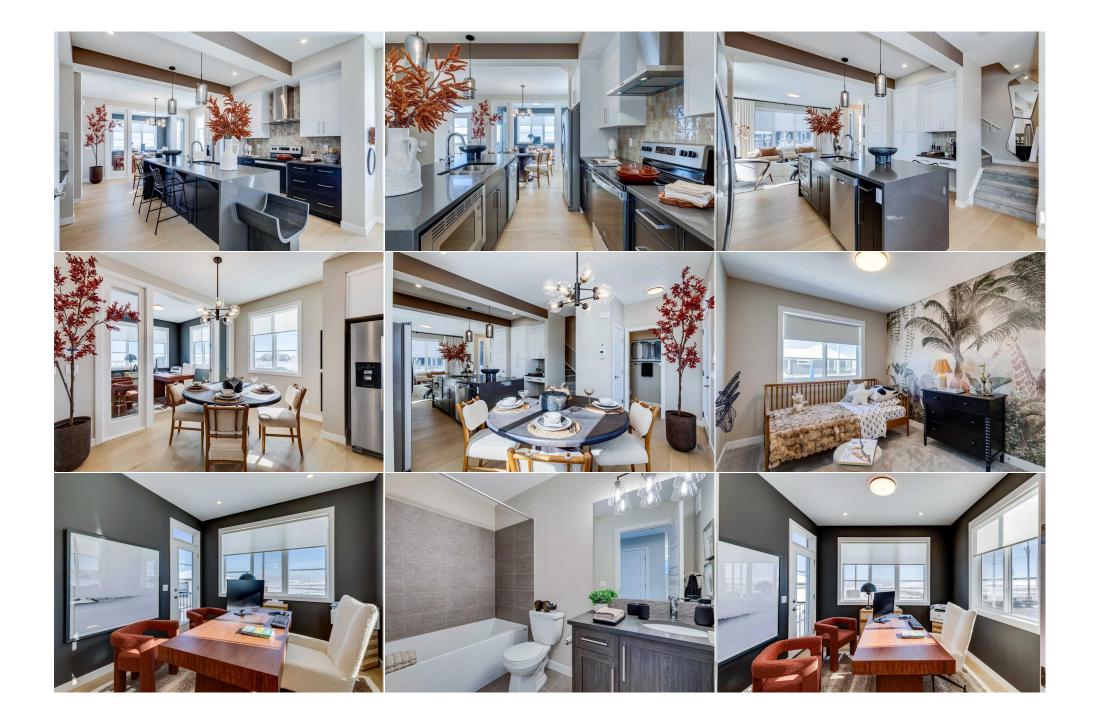

| Title:<br><b>Fee Simple</b><br>Legal Desc:      | Zoning:<br>R2<br>2311882                                                                                                                                                                                                                                                                                                                                                                                                                                                                                                                                                                                                                                                                                                                                                                                                                                                                                                                                                                                                                                                                                                                                                                                                                        |  |  |  |  |  |  |
|-------------------------------------------------|-------------------------------------------------------------------------------------------------------------------------------------------------------------------------------------------------------------------------------------------------------------------------------------------------------------------------------------------------------------------------------------------------------------------------------------------------------------------------------------------------------------------------------------------------------------------------------------------------------------------------------------------------------------------------------------------------------------------------------------------------------------------------------------------------------------------------------------------------------------------------------------------------------------------------------------------------------------------------------------------------------------------------------------------------------------------------------------------------------------------------------------------------------------------------------------------------------------------------------------------------|--|--|--|--|--|--|
| 5                                               | Remarks                                                                                                                                                                                                                                                                                                                                                                                                                                                                                                                                                                                                                                                                                                                                                                                                                                                                                                                                                                                                                                                                                                                                                                                                                                         |  |  |  |  |  |  |
| Pub Rmks:<br>Inclusions:<br>Property Listed By: | Step into the Fernie 3, a remarkable open plan design, Master Built by Douglas Homes. This exceptional single-family home boasts an open floor plan with an inviting Great Room; Gourmet kitchen featuring quartz countertops, 42" upper cabinets, spacious centre island and stainless steel appliances; And a large main floor flex room, creating versatile spaces for your work and play. Other main floor features include: Hardwood flooring throughout, 9' ceilings and towering 8' doors. Upstairs you'll find your family oasis - your spacious Primary bedroom, with walk in closet and 5-piece (!) ensuite bath, convenient upstairs laundry room, 4-piece main bath and 2 additional bedrooms. Separate side entry offers private access to the full sized basement, awaiting your finishing touches. Located on a prime corner lot, steps away from the community pump-track and future school, this home is a must-see. Lanark is a dynamic new community, offering the best of quiet family living - minutes from commuter routes into the hustle and bustle of the city! ***Photos are taken from a different property of the same plan, some features and finishes may vary. Taxes have not yet been assessed. N/A Real Broker |  |  |  |  |  |  |