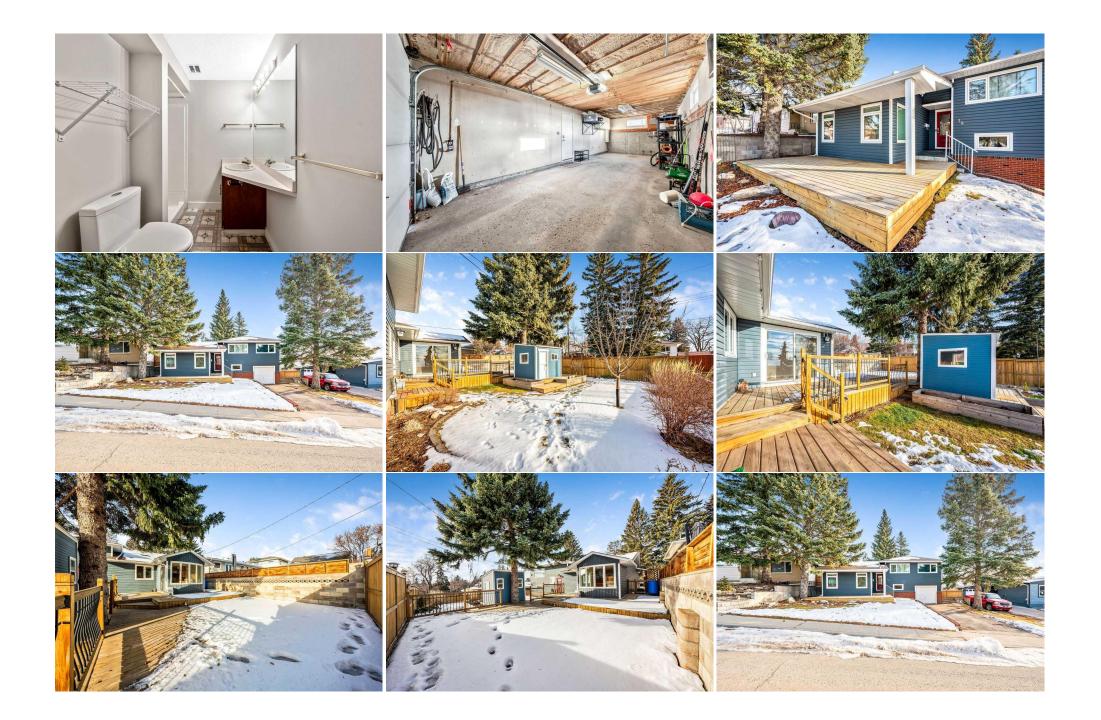

| Storage                                                                                                                                                                                                                                                                                                                                                                                                                                                                                                                                                                                                                                                                                                                                                                                                                                                                                                                                                                                                                                                                                                                                                                               | Basement | 9`7" x 7`0" | Furnace/Utility Room<br>Legal/Tax/Financial | Basement                                                                                                                                                                                                                                       | 14`10" x 3`10"                                                                                                                                                                                                                                                                                                                                                        |
|---------------------------------------------------------------------------------------------------------------------------------------------------------------------------------------------------------------------------------------------------------------------------------------------------------------------------------------------------------------------------------------------------------------------------------------------------------------------------------------------------------------------------------------------------------------------------------------------------------------------------------------------------------------------------------------------------------------------------------------------------------------------------------------------------------------------------------------------------------------------------------------------------------------------------------------------------------------------------------------------------------------------------------------------------------------------------------------------------------------------------------------------------------------------------------------|----------|-------------|---------------------------------------------|------------------------------------------------------------------------------------------------------------------------------------------------------------------------------------------------------------------------------------------------|-----------------------------------------------------------------------------------------------------------------------------------------------------------------------------------------------------------------------------------------------------------------------------------------------------------------------------------------------------------------------|
| Title:                                                                                                                                                                                                                                                                                                                                                                                                                                                                                                                                                                                                                                                                                                                                                                                                                                                                                                                                                                                                                                                                                                                                                                                |          | Zoning:     |                                             |                                                                                                                                                                                                                                                |                                                                                                                                                                                                                                                                                                                                                                       |
| Fee Simple<br>Legal Desc:                                                                                                                                                                                                                                                                                                                                                                                                                                                                                                                                                                                                                                                                                                                                                                                                                                                                                                                                                                                                                                                                                                                                                             | 7463HK   | R-CG        |                                             |                                                                                                                                                                                                                                                |                                                                                                                                                                                                                                                                                                                                                                       |
|                                                                                                                                                                                                                                                                                                                                                                                                                                                                                                                                                                                                                                                                                                                                                                                                                                                                                                                                                                                                                                                                                                                                                                                       |          |             | Remarks                                     |                                                                                                                                                                                                                                                |                                                                                                                                                                                                                                                                                                                                                                       |
| Pub Rmks: Incredibly warm and welcoming home offering many quality updates, ready for families drawn to this highly facing front patio and massive rear deck. Freshly painted through the main and upper levels, with hardwood in striking kitchen; new butcher block island with seating and 2nd prep sink (installed this week no photo). I appliances, dark quartz countertops and pantry. Three generous bedrooms; the primary bedroom with walk closets (laundry shoot!) complete the upper level. Main level with large living room & built in media cabinet sunny sitting room off kitchen. Two pce bathroom, laundry/mud room area with newer washer/dryer (hidden fully finished with office/den, and basement recreation room with 3 pce bathroom; ideal space for teenage m Additional storage and utility rooms. Tandem 2 car garage with access to the mudroom. Beautiful fully fence line, trees, lawn, and cute shed for lawn care. Roof replaced in 2007, hot water tank 2022, furnace 2012. Clos school, Confederation Park Golf Course, Calgary Winter Club, Nose Hill Park, schools and local shopping/rest n/a   Inclusions: n/a   Property Listed By: CIR Realty |          |             |                                             | , with hardwood, carpet a<br>reek no photo). Featured g<br>room with walk in closet, a<br>n media cabinetry, huge di<br>er/dryer (hidden laundry sl<br>ce for teenage retreat or g<br>utiful fully fenced backyar<br>urnace 2012. Close access | nd tile flooring. Shaker beech wood cabinetry<br>as stove & range hood fan, stainless steel<br>and updated 4pce bathroom and 2 linen<br>ning area with space for sitting area, and<br>hoot from upstairs bathroom). Lower level is<br>ym with wall mount ready for your TV.<br>d with massive deck built 2009 with BBQ gas<br>to downtown, SAIT and UofC, Collingwood |