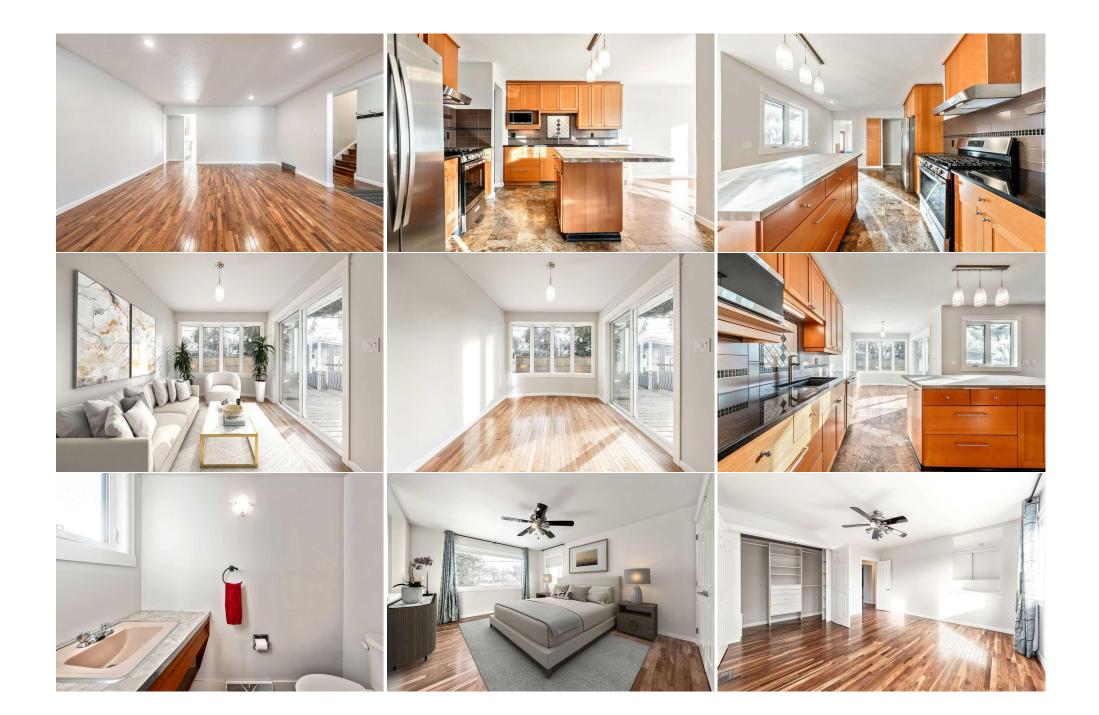

| Storage                                                                                                                                                                                                                                                                                                                                                                                                                                                                                                                                                                                                                                                                                                                                                                                                                                                                                                                                                                                                                                                                                                                                                                               | Basement | 9`7" x 7`0" | Furnace/Utility Room<br>Legal/Tax/Financial | Basement                                                                                                                                                                                                                                       | 14`10" x 3`10"                                                                                                                                                                                                                                                                                                                                                        |
|---------------------------------------------------------------------------------------------------------------------------------------------------------------------------------------------------------------------------------------------------------------------------------------------------------------------------------------------------------------------------------------------------------------------------------------------------------------------------------------------------------------------------------------------------------------------------------------------------------------------------------------------------------------------------------------------------------------------------------------------------------------------------------------------------------------------------------------------------------------------------------------------------------------------------------------------------------------------------------------------------------------------------------------------------------------------------------------------------------------------------------------------------------------------------------------|----------|-------------|---------------------------------------------|------------------------------------------------------------------------------------------------------------------------------------------------------------------------------------------------------------------------------------------------|-----------------------------------------------------------------------------------------------------------------------------------------------------------------------------------------------------------------------------------------------------------------------------------------------------------------------------------------------------------------------|
| Title:                                                                                                                                                                                                                                                                                                                                                                                                                                                                                                                                                                                                                                                                                                                                                                                                                                                                                                                                                                                                                                                                                                                                                                                |          | Zoning:     |                                             |                                                                                                                                                                                                                                                |                                                                                                                                                                                                                                                                                                                                                                       |
| Fee Simple<br>Legal Desc:                                                                                                                                                                                                                                                                                                                                                                                                                                                                                                                                                                                                                                                                                                                                                                                                                                                                                                                                                                                                                                                                                                                                                             | 7463HK   | R-CG        |                                             |                                                                                                                                                                                                                                                |                                                                                                                                                                                                                                                                                                                                                                       |
|                                                                                                                                                                                                                                                                                                                                                                                                                                                                                                                                                                                                                                                                                                                                                                                                                                                                                                                                                                                                                                                                                                                                                                                       |          |             | Remarks                                     |                                                                                                                                                                                                                                                |                                                                                                                                                                                                                                                                                                                                                                       |
| Pub Rmks: Incredibly warm and welcoming home offering many quality updates, ready for families drawn to this highly facing front patio and massive rear deck. Freshly painted through the main and upper levels, with hardwood in striking kitchen; new butcher block island with seating and 2nd prep sink (installed this week no photo). I appliances, dark quartz countertops and pantry. Three generous bedrooms; the primary bedroom with walk closets (laundry shoot!) complete the upper level. Main level with large living room & built in media cabinet sunny sitting room off kitchen. Two pce bathroom, laundry/mud room area with newer washer/dryer (hidden fully finished with office/den, and basement recreation room with 3 pce bathroom; ideal space for teenage m Additional storage and utility rooms. Tandem 2 car garage with access to the mudroom. Beautiful fully fence line, trees, lawn, and cute shed for lawn care. Roof replaced in 2007, hot water tank 2022, furnace 2012. Clos school, Confederation Park Golf Course, Calgary Winter Club, Nose Hill Park, schools and local shopping/rest n/a   Inclusions: n/a   Property Listed By: CIR Realty |          |             |                                             | , with hardwood, carpet a<br>reek no photo). Featured g<br>room with walk in closet, a<br>n media cabinetry, huge di<br>er/dryer (hidden laundry sl<br>ce for teenage retreat or g<br>utiful fully fenced backyar<br>urnace 2012. Close access | nd tile flooring. Shaker beech wood cabinetry<br>as stove & range hood fan, stainless steel<br>and updated 4pce bathroom and 2 linen<br>ning area with space for sitting area, and<br>hoot from upstairs bathroom). Lower level is<br>ym with wall mount ready for your TV.<br>d with massive deck built 2009 with BBQ gas<br>to downtown, SAIT and UofC, Collingwood |