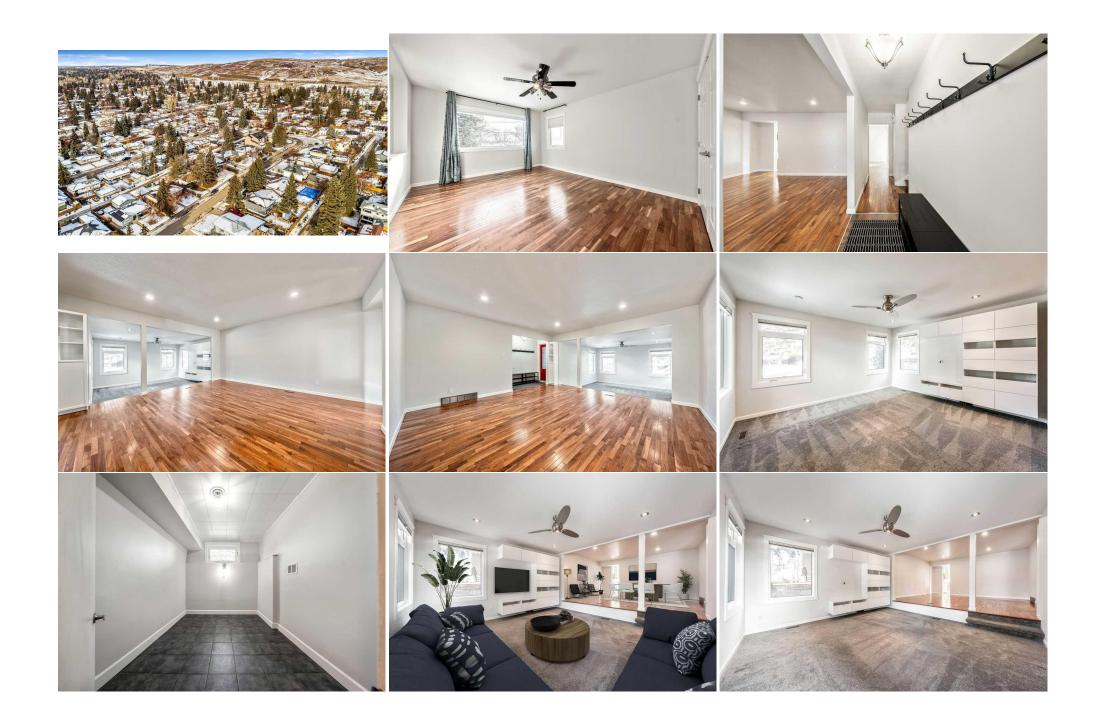

| Storage                                                                                                                                                                                                                                                                                                                                                                                                                                                                                                                                                                                                                                                                                                                                                                                                                                                                                                                                                                                                                                                                                                                                                                               | Basement | 9`7" x 7`0" | Furnace/Utility Room<br>Legal/Tax/Financial | Basement                                                                                                                                                                                                                                       | 14`10" x 3`10"                                                                                                                                                                                                                                                                                                                                                        |
|---------------------------------------------------------------------------------------------------------------------------------------------------------------------------------------------------------------------------------------------------------------------------------------------------------------------------------------------------------------------------------------------------------------------------------------------------------------------------------------------------------------------------------------------------------------------------------------------------------------------------------------------------------------------------------------------------------------------------------------------------------------------------------------------------------------------------------------------------------------------------------------------------------------------------------------------------------------------------------------------------------------------------------------------------------------------------------------------------------------------------------------------------------------------------------------|----------|-------------|---------------------------------------------|------------------------------------------------------------------------------------------------------------------------------------------------------------------------------------------------------------------------------------------------|-----------------------------------------------------------------------------------------------------------------------------------------------------------------------------------------------------------------------------------------------------------------------------------------------------------------------------------------------------------------------|
| Title:                                                                                                                                                                                                                                                                                                                                                                                                                                                                                                                                                                                                                                                                                                                                                                                                                                                                                                                                                                                                                                                                                                                                                                                |          | Zoning:     |                                             |                                                                                                                                                                                                                                                |                                                                                                                                                                                                                                                                                                                                                                       |
| Fee Simple<br>Legal Desc:                                                                                                                                                                                                                                                                                                                                                                                                                                                                                                                                                                                                                                                                                                                                                                                                                                                                                                                                                                                                                                                                                                                                                             | 7463HK   | R-CG        |                                             |                                                                                                                                                                                                                                                |                                                                                                                                                                                                                                                                                                                                                                       |
|                                                                                                                                                                                                                                                                                                                                                                                                                                                                                                                                                                                                                                                                                                                                                                                                                                                                                                                                                                                                                                                                                                                                                                                       |          |             | Remarks                                     |                                                                                                                                                                                                                                                |                                                                                                                                                                                                                                                                                                                                                                       |
| Pub Rmks: Incredibly warm and welcoming home offering many quality updates, ready for families drawn to this highly facing front patio and massive rear deck. Freshly painted through the main and upper levels, with hardwood in striking kitchen; new butcher block island with seating and 2nd prep sink (installed this week no photo). I appliances, dark quartz countertops and pantry. Three generous bedrooms; the primary bedroom with walk closets (laundry shoot!) complete the upper level. Main level with large living room & built in media cabinet sunny sitting room off kitchen. Two pce bathroom, laundry/mud room area with newer washer/dryer (hidden fully finished with office/den, and basement recreation room with 3 pce bathroom; ideal space for teenage m Additional storage and utility rooms. Tandem 2 car garage with access to the mudroom. Beautiful fully fence line, trees, lawn, and cute shed for lawn care. Roof replaced in 2007, hot water tank 2022, furnace 2012. Clos school, Confederation Park Golf Course, Calgary Winter Club, Nose Hill Park, schools and local shopping/rest n/a   Inclusions: n/a   Property Listed By: CIR Realty |          |             |                                             | , with hardwood, carpet a<br>reek no photo). Featured g<br>room with walk in closet, a<br>n media cabinetry, huge di<br>er/dryer (hidden laundry sl<br>ce for teenage retreat or g<br>utiful fully fenced backyar<br>urnace 2012. Close access | nd tile flooring. Shaker beech wood cabinetry<br>as stove & range hood fan, stainless steel<br>and updated 4pce bathroom and 2 linen<br>ning area with space for sitting area, and<br>hoot from upstairs bathroom). Lower level is<br>ym with wall mount ready for your TV.<br>d with massive deck built 2009 with BBQ gas<br>to downtown, SAIT and UofC, Collingwood |