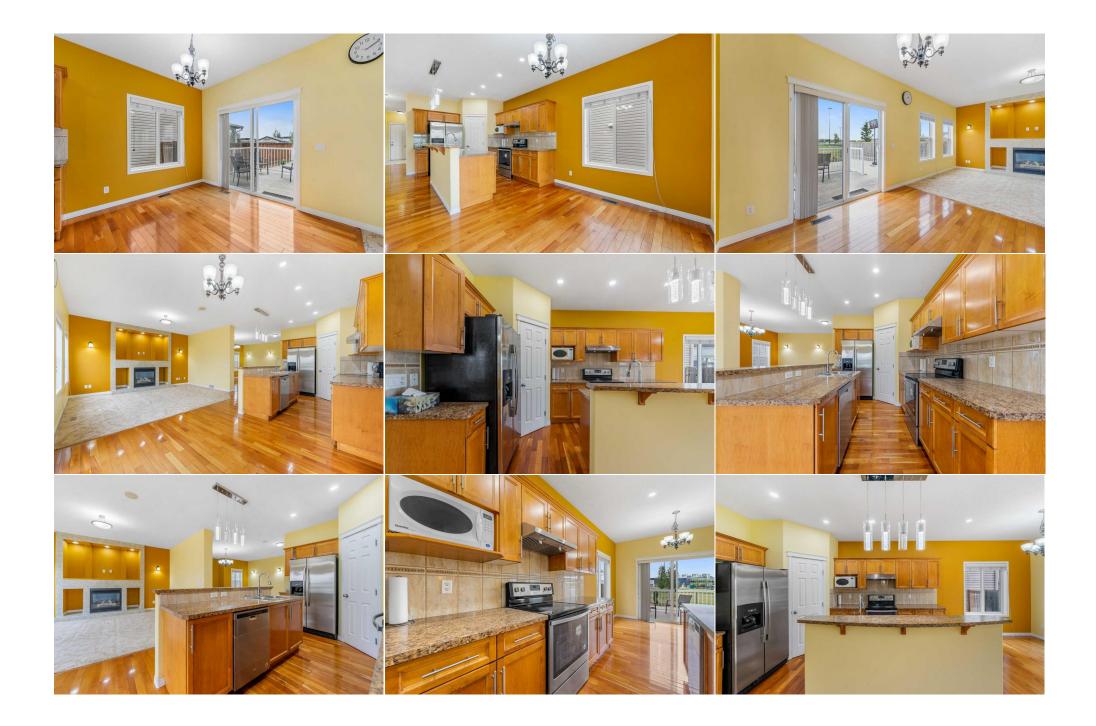

| Walk-In Closet<br>Bedroom<br>Kitchen<br>Furnace/Utility Room | Upper<br>Basement<br>Basement<br>Basement                                                                                                                                                                                                                                                                                                                                                                                                                                                                                                                                                                                                                                                                                                                                                                                                                                                                                                                                                                                                                                                                                                                                                                                                                                                                                                                                                                                                                                                                                                                                                                                                                                                                                                                                                                                                                                                                                                                                                                                                                                                                                                                          | 6`5" x 6`9"<br>10`3" x 1`10"<br>8`5" x 11`8"<br>8`1" x 7`3" | 4pc Bathroom<br>Den<br>Game Room | Basement<br>Basement<br>Basement | 8`9" x 6`0"<br>12`9" x 8`7"<br>13`6" x 26`4" |  |  |  |
|--------------------------------------------------------------|--------------------------------------------------------------------------------------------------------------------------------------------------------------------------------------------------------------------------------------------------------------------------------------------------------------------------------------------------------------------------------------------------------------------------------------------------------------------------------------------------------------------------------------------------------------------------------------------------------------------------------------------------------------------------------------------------------------------------------------------------------------------------------------------------------------------------------------------------------------------------------------------------------------------------------------------------------------------------------------------------------------------------------------------------------------------------------------------------------------------------------------------------------------------------------------------------------------------------------------------------------------------------------------------------------------------------------------------------------------------------------------------------------------------------------------------------------------------------------------------------------------------------------------------------------------------------------------------------------------------------------------------------------------------------------------------------------------------------------------------------------------------------------------------------------------------------------------------------------------------------------------------------------------------------------------------------------------------------------------------------------------------------------------------------------------------------------------------------------------------------------------------------------------------|-------------------------------------------------------------|----------------------------------|----------------------------------|----------------------------------------------|--|--|--|
|                                                              |                                                                                                                                                                                                                                                                                                                                                                                                                                                                                                                                                                                                                                                                                                                                                                                                                                                                                                                                                                                                                                                                                                                                                                                                                                                                                                                                                                                                                                                                                                                                                                                                                                                                                                                                                                                                                                                                                                                                                                                                                                                                                                                                                                    |                                                             | Legal/Tax/Financial              |                                  |                                              |  |  |  |
| Title:<br>Fee Simple                                         |                                                                                                                                                                                                                                                                                                                                                                                                                                                                                                                                                                                                                                                                                                                                                                                                                                                                                                                                                                                                                                                                                                                                                                                                                                                                                                                                                                                                                                                                                                                                                                                                                                                                                                                                                                                                                                                                                                                                                                                                                                                                                                                                                                    | Zoning:<br><b>R-C1N</b>                                     |                                  |                                  |                                              |  |  |  |
| Legal Desc:                                                  | 0910613                                                                                                                                                                                                                                                                                                                                                                                                                                                                                                                                                                                                                                                                                                                                                                                                                                                                                                                                                                                                                                                                                                                                                                                                                                                                                                                                                                                                                                                                                                                                                                                                                                                                                                                                                                                                                                                                                                                                                                                                                                                                                                                                                            |                                                             | Remarks                          |                                  |                                              |  |  |  |
| Pub Rmks:<br>Inclusions:<br>Property Listed By:              | Backing onto Genesis Turf Soccer Field   No Neighbours Behind   Incredible Family Friendly Location   1 Bed + Den Basement Suite(illegal) with Side Entry   Gas<br>Fireplace   Built-In Shelving   Open Floor Plan   Large Windows   Ample Natural Light   Granite Countertops   Stainless Steel Appliances   Raised Breakfast Bar  <br>Corner Pantry   Upper Level Laundry   Basement Suite(illegal) Open Floor Plan   Large East Facing Backyard with No Maintenance Landscaping   Fully Fenced<br>Backyard   Double Attached Garage. Welcome to this spacious and well kept family home boasting 2348 SqFt throughout the main and upper levels with an<br>additional 928 SqFt in the basement suite(illegal). Open the front door to a foyer with closet storage and a nimmediate entry to the large living room. This home<br>has an expansive living space great for hosting friends and family. The open floor plan kitchen, dining and family rooms are a comfortable space to spend time with<br>the family. These are all well lit with morning light as the windows are all East facing. The kitchen is outfitted with granite countertops, stainless steel appliances<br>ample cabinet storage and a corner pantry. In the middle of the kitchen is an island with a raised breakfast bar with barstool seating making this the perfect spot to<br>enjoy small meals. The dining room is paired with sliding glass doors that lead to the wooden deck and concrete patio. The living room is centred with a gas<br>fireplace framed with cubby shelving and a TV ready wall above. The main level is complete with a 2pc bathroom. Upstairs has 4 bedrooms, 3 full bathrooms and a<br>laundry room. The first primary bedroom has a walk-in closet and 5pc ensuite bathroom. The 5pc bath has a deep soaking tub, walk-in shower and double vanity.<br>The 2nd primary bedroom has a 4pc ensuite bath with a tub/shower combo. Bedrooms 3 & 4 on this level share the main 4pc bath. The laundry located on this upper<br>level near the bedrooms adds to your convenience. Downstairs the 1 bed + den basement suite(illegal) has a separate side ent |                                                             |                                  |                                  |                                              |  |  |  |