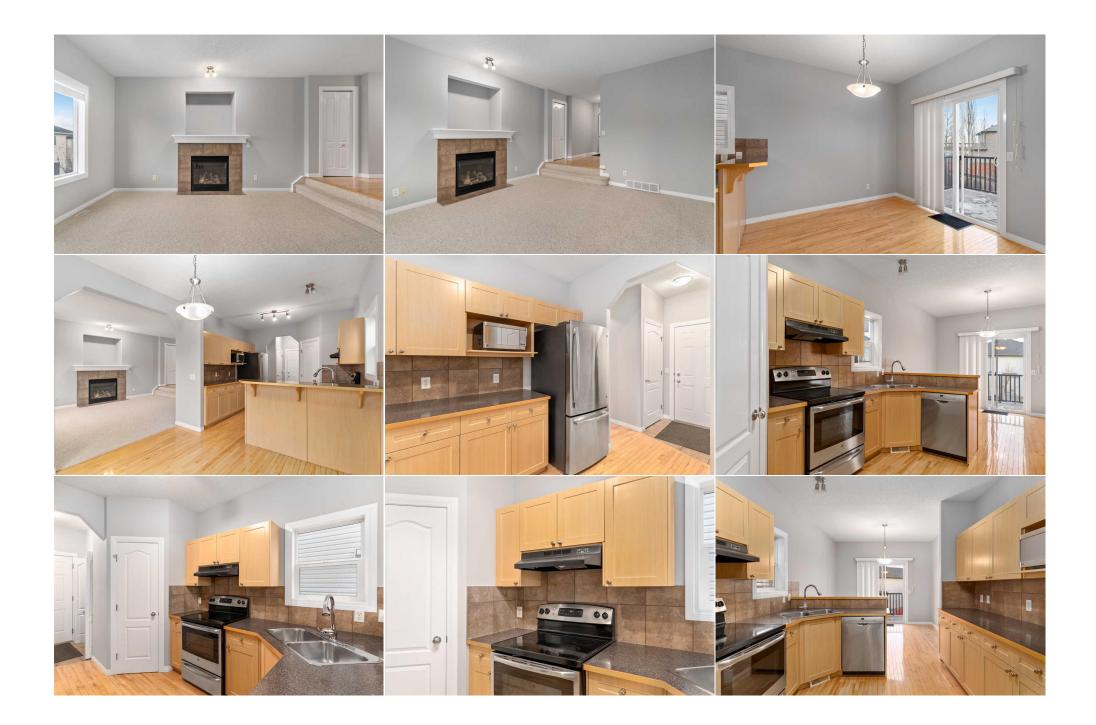

Utilities and Features

| Roof:<br>Heating:<br>Sewer:<br>Ext Feat: | Asphalt Shingle<br>Forced Air<br>Balcony,Garder | 1                                                                                                                                                                                                                        |                   | Construction:<br>Vinyl Siding,Wood Frame<br>Flooring:<br>Carpet,Ceramic Tile,Hardwood<br>Water Source:<br>Fnd/Bsmt:<br>Poured Concrete |          |                |  |  |  |  |
|------------------------------------------|-------------------------------------------------|--------------------------------------------------------------------------------------------------------------------------------------------------------------------------------------------------------------------------|-------------------|----------------------------------------------------------------------------------------------------------------------------------------|----------|----------------|--|--|--|--|
| Kitchen Appl:<br>Int Feat:               |                                                 | Dishwasher,Dryer,Garage Control(s),Gas Water Heater,Microwave,Range,Range Hood,Refrigerator,Washer,Window Coverings<br>Breakfast Bar,Chandelier,Laminate Counters,Pantry,Separate Entrance,Soaking Tub,Walk-In Closet(s) |                   |                                                                                                                                        |          |                |  |  |  |  |
| Utilities:                               |                                                 |                                                                                                                                                                                                                          |                   |                                                                                                                                        |          |                |  |  |  |  |
|                                          |                                                 |                                                                                                                                                                                                                          |                   | Room Information                                                                                                                       |          |                |  |  |  |  |
| Room                                     |                                                 | Level                                                                                                                                                                                                                    | <u>Dimensions</u> | <u>Room</u>                                                                                                                            | Level    | Dimensions     |  |  |  |  |
| Dining Room                              |                                                 | Main                                                                                                                                                                                                                     | 10`6" x 9`7"      | Foyer                                                                                                                                  | Main     | 5`11" x 11`1"  |  |  |  |  |
| Kitchen                                  |                                                 | Main                                                                                                                                                                                                                     | 10`6" x 11`1"     | Living Room                                                                                                                            | Main     | 14`5" x 14`11" |  |  |  |  |
| 2pc Bathroom                             |                                                 | Main                                                                                                                                                                                                                     | 6`5" x 3`2"       | 4pc Bathroom                                                                                                                           | Second   | 8`2" x 9`6"    |  |  |  |  |
| 4pc Ensuite bat                          | th                                              | Second                                                                                                                                                                                                                   | 8`9" x 10`7"      | Bedroom                                                                                                                                | Second   | 9`8" x 9`8"    |  |  |  |  |
| Bedroom                                  |                                                 | Second                                                                                                                                                                                                                   | 10`7" x 9`6"      | Family Room                                                                                                                            | Second   | 17`1" x 17`0"  |  |  |  |  |
| Bedroom - Prim                           | nary                                            | Second                                                                                                                                                                                                                   | 14`0" x 12`8"     | 3pc Bathroom                                                                                                                           | Basement | 10`0" x 4`11"  |  |  |  |  |
| Kitchen                                  |                                                 | Basement                                                                                                                                                                                                                 | 10`5" x 12`5"     | Game Room                                                                                                                              | Basement | 12`5" x 25`6"  |  |  |  |  |

| Furnace/Utility Room     | Basement                                                                                                                                                                                                                                                                                                                                                                                                                                                                                                                                                                                                                                                                                                                                                                                                                                                                                                                                                                                                                                                                                                                                                                                                                                                                                                                                                                                                                                                                                                                                                                                                                                                                                                                                                                                                                                                                                         | 9`11" x 7`4"        |  |  |  |  |
|--------------------------|--------------------------------------------------------------------------------------------------------------------------------------------------------------------------------------------------------------------------------------------------------------------------------------------------------------------------------------------------------------------------------------------------------------------------------------------------------------------------------------------------------------------------------------------------------------------------------------------------------------------------------------------------------------------------------------------------------------------------------------------------------------------------------------------------------------------------------------------------------------------------------------------------------------------------------------------------------------------------------------------------------------------------------------------------------------------------------------------------------------------------------------------------------------------------------------------------------------------------------------------------------------------------------------------------------------------------------------------------------------------------------------------------------------------------------------------------------------------------------------------------------------------------------------------------------------------------------------------------------------------------------------------------------------------------------------------------------------------------------------------------------------------------------------------------------------------------------------------------------------------------------------------------|---------------------|--|--|--|--|
| -                        |                                                                                                                                                                                                                                                                                                                                                                                                                                                                                                                                                                                                                                                                                                                                                                                                                                                                                                                                                                                                                                                                                                                                                                                                                                                                                                                                                                                                                                                                                                                                                                                                                                                                                                                                                                                                                                                                                                  | Legal/Tax/Financial |  |  |  |  |
| Title:                   |                                                                                                                                                                                                                                                                                                                                                                                                                                                                                                                                                                                                                                                                                                                                                                                                                                                                                                                                                                                                                                                                                                                                                                                                                                                                                                                                                                                                                                                                                                                                                                                                                                                                                                                                                                                                                                                                                                  | Zoning:             |  |  |  |  |
| Fee Simple               |                                                                                                                                                                                                                                                                                                                                                                                                                                                                                                                                                                                                                                                                                                                                                                                                                                                                                                                                                                                                                                                                                                                                                                                                                                                                                                                                                                                                                                                                                                                                                                                                                                                                                                                                                                                                                                                                                                  | R-G                 |  |  |  |  |
| Legal Desc:              | 0510484                                                                                                                                                                                                                                                                                                                                                                                                                                                                                                                                                                                                                                                                                                                                                                                                                                                                                                                                                                                                                                                                                                                                                                                                                                                                                                                                                                                                                                                                                                                                                                                                                                                                                                                                                                                                                                                                                          |                     |  |  |  |  |
|                          |                                                                                                                                                                                                                                                                                                                                                                                                                                                                                                                                                                                                                                                                                                                                                                                                                                                                                                                                                                                                                                                                                                                                                                                                                                                                                                                                                                                                                                                                                                                                                                                                                                                                                                                                                                                                                                                                                                  | Remarks             |  |  |  |  |
| Pub Rmks:<br>Inclusions: | Welcome to this lovely 2-story home in the friendly and welcoming neighbourhood of Coventry Hills! Offering a perfect blend of comfort, style, and convenience, this home has over 2,300 sq. ft. of developed living space. With 3 bedrooms, 3.5 bathrooms, and a thoughtful layout designed for modern living. The fully finished walk-out basement is a standout feature, complete with an illegal suite - perfect for extended family or guests, offering both privacy and flexibility. Recent updates, including a new furnace, fresh paint throughout, and a brand-new roof, give you peace of mind knowing everything has been well cared for. Plus, the washer and dryer were recently installed, making this home truly move-in ready! The cozy living room is the heart of the home, featuring a charming fireplace that creates the perfect atmosphere for both relaxation and entertaining. Beautiful hardwood floors flow throughout the main level, and large windows flood the space with natural light, enhancing the inviting ambiance. The attached double garage with a new automatic door opener offers plenty of room for your vehicles and extra storage. Out back, you'll find a practical shed for even more storage space. This home is ideally located just minutes away from shopping centers, parks, schools, and with easy access to major traffic routes and public transportation, giving you the perfect mix of tranquility and convenience. Whether you're unwinding by the fire or taking advantage of the nearby amenities, you'll love the lifestyle this home offers. With central air conditioning, all essential appliances, and so many thoughtful features, this home is truly a gem in the heart of Coventry Hills. Don't miss the chance to make it yours! Refrigerator, Microwave, Range, Range Hood, Washer/Dryer in the basement; Shed Comox Realty |                     |  |  |  |  |