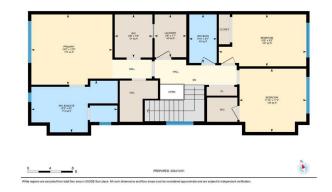

| Exercise Room                      | Main<br>Basement<br>Basement | 6`0" x 6`0"<br>4`11" x 5`0"<br>11`9" x 20`3"<br>8`2" x 11`1" | Bedroom<br>Bedroom<br>4pc Bathroom<br>Laundry | Upper<br>Upper<br>Upper<br>Upper | 11`3" x 11`11"<br>9`2" x 15`6"<br>8`7" x 4`11"<br>7`7" x 5`8" |
|------------------------------------|------------------------------|--------------------------------------------------------------|-----------------------------------------------|----------------------------------|---------------------------------------------------------------|
| Furnace/Utility Room<br>Flex Space | Basement<br>Basement         | 5`10" x 10`1"<br>6`2" x 9`2"                                 | Bedroom<br>4pc Bathroom                       | Basement<br>Basement             | 12`3" x 12`5"                                                 |
|                                    |                              |                                                              | Legal/Tax/Financial                           |                                  |                                                               |
| Title:                             |                              | Zoning:                                                      |                                               |                                  |                                                               |
| Fee Simple                         |                              | R-C2                                                         |                                               |                                  |                                                               |
| Legal Desc:                        | 6260AM                       |                                                              | Remarks                                       |                                  |                                                               |
|                                    |                              |                                                              | Remarks                                       |                                  |                                                               |
|                                    |                              | hen is a true masterpiece, centere                           |                                               | -                                | D floors set the tone for the entire space.                   |