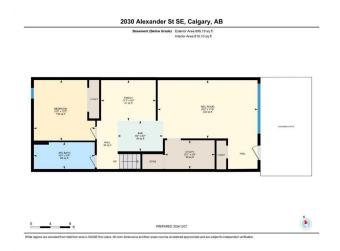

| Exercise Room                      | Main<br>Basement<br>Basement | 6`0" x 6`0"<br>4`11" x 5`0"<br>11`9" x 20`3"<br>8`2" x 11`1" | Bedroom<br>Bedroom<br>4pc Bathroom<br>Laundry | Upper<br>Upper<br>Upper<br>Upper | 11`3" x 11`11"<br>9`2" x 15`6"<br>8`7" x 4`11"<br>7`7" x 5`8" |
|------------------------------------|------------------------------|--------------------------------------------------------------|-----------------------------------------------|----------------------------------|---------------------------------------------------------------|
| Furnace/Utility Room<br>Flex Space | Basement<br>Basement         | 5`10" x 10`1"<br>6`2" x 9`2"                                 | Bedroom<br>4pc Bathroom                       | Basement<br>Basement             | 12`3" x 12`5"                                                 |
|                                    |                              |                                                              | Legal/Tax/Financial                           |                                  |                                                               |
| Title:                             |                              | Zoning:                                                      |                                               |                                  |                                                               |
| Fee Simple                         |                              | R-C2                                                         |                                               |                                  |                                                               |
| Legal Desc:                        | 6260AM                       |                                                              | Remarks                                       |                                  |                                                               |
|                                    |                              |                                                              | Remarks                                       |                                  |                                                               |
|                                    |                              | hen is a true masterpiece, centere                           |                                               | -                                | D floors set the tone for the entire space.                   |