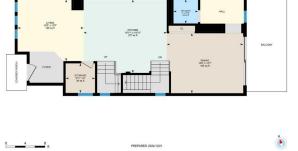

## TO VIEW THIS PROPERTY WITH AN A-TEAM BUYER'S AGENT PLEASE CONTACT (587) 700-7123

2030 Alexander St SE, Calgary, AB

1st Floor Exterior Area 1032.07 sq ft Interior Area 946.39 sq ft Excluded Area 10.58 sq ft