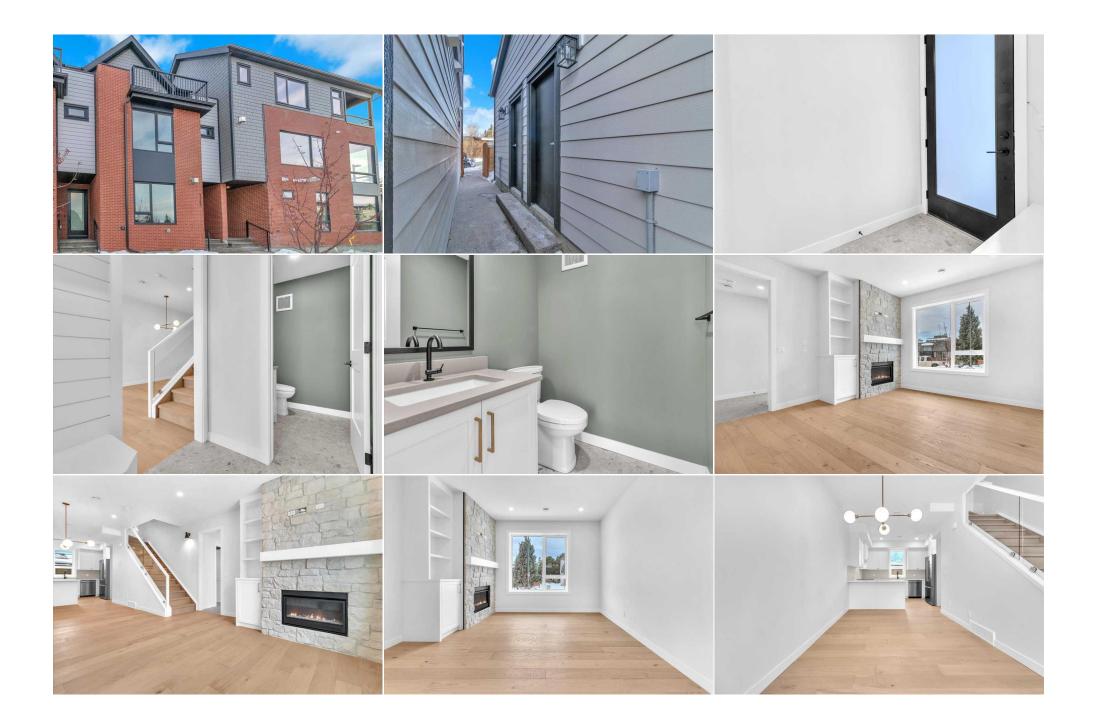

| 4pc Ensuite bath<br>4pc Ensuite bath<br>Family Room | Second<br>Second<br>Third                                              | 16`5" x 51`1"<br>15`10" x 34`2"<br>60`8" x 79`7"                                                                                                              | Bedroom<br>Laundry<br>4pc Bathroom<br>Legal/Tax/Financial                                              | Second<br>Second<br>Third                                                                  | 42`1" x 34`2"<br>17`9" x 21`1"<br>17`3" x 30`7"                                                                                                                                                                                               |
|-----------------------------------------------------|------------------------------------------------------------------------|---------------------------------------------------------------------------------------------------------------------------------------------------------------|--------------------------------------------------------------------------------------------------------|--------------------------------------------------------------------------------------------|-----------------------------------------------------------------------------------------------------------------------------------------------------------------------------------------------------------------------------------------------|
| Condo Fee:<br><b>\$322</b>                          |                                                                        | Title:<br><b>Fee Simple</b><br>Fee Freq:<br><b>Monthly</b>                                                                                                    |                                                                                                        | Zoning:<br>MU-1                                                                            |                                                                                                                                                                                                                                               |
| Legal Desc:                                         | 2411355                                                                |                                                                                                                                                               | Remarks                                                                                                |                                                                                            |                                                                                                                                                                                                                                               |
| Pub Rmks:<br>Inclusions:<br>Property Listed By:     | in wet bar, a spaciou<br>space and features s<br>fireplace feature wal | IS WEST FACING BALCONY, full bath<br>triking quartz counter tops, lots of<br>I, glass railing and built in cabinetry<br>to the SHAGANAPPI POINT LRT STA<br>D! | room and walk in closet, could be<br>cabinetry and Bosch appliances.<br>y. PERFECT LOCATION just steps | e a spectacular primary suite<br>There are engineered hardwo<br>to Shaganappi Community Ce | eous open 3rd storey loft (320 sq ft) with a built<br>. The modern white kitchen is open to the living<br>ood floors, high ceilings, gorgeous stone<br>entre park, tennis courts, skating rink,<br>boutiques. This elegant executive townhome |