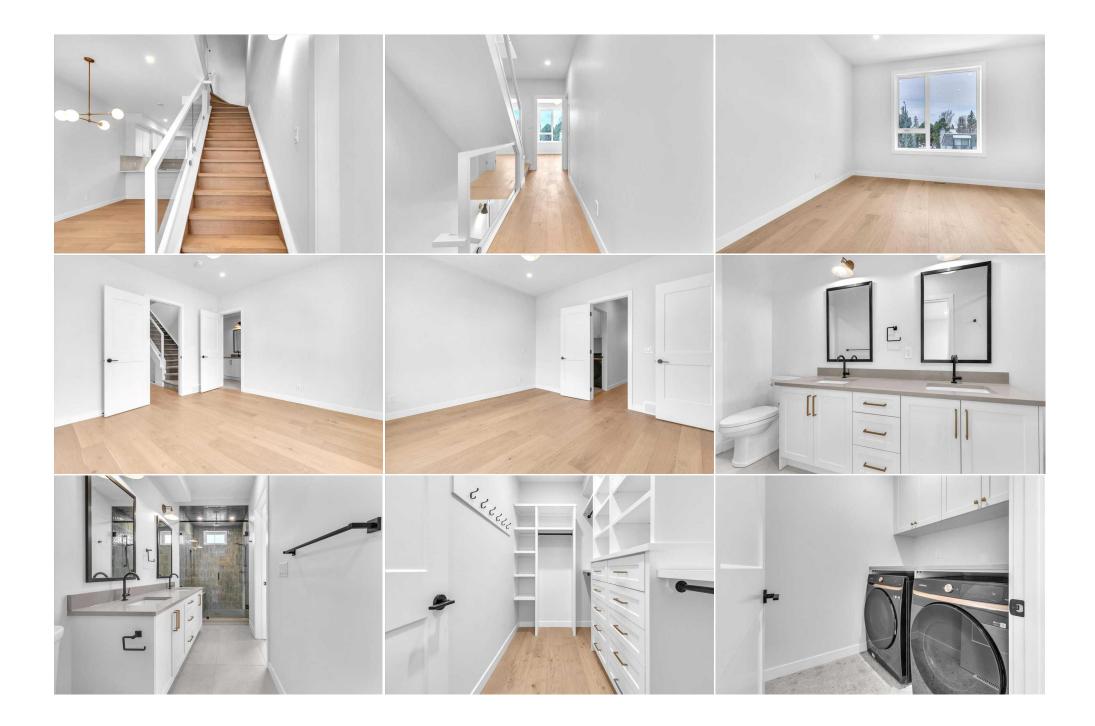

| 4pc Ensuite bath<br>4pc Ensuite bath<br>Family Room | Second<br>Second<br>Third                                              | 16`5" x 51`1"<br>15`10" x 34`2"<br>60`8" x 79`7"                                                                                                              | Bedroom<br>Laundry<br>4pc Bathroom<br>Legal/Tax/Financial                                              | Second<br>Second<br>Third                                                                  | 42`1" x 34`2"<br>17`9" x 21`1"<br>17`3" x 30`7"                                                                                                                                                                                               |
|-----------------------------------------------------|------------------------------------------------------------------------|---------------------------------------------------------------------------------------------------------------------------------------------------------------|--------------------------------------------------------------------------------------------------------|--------------------------------------------------------------------------------------------|-----------------------------------------------------------------------------------------------------------------------------------------------------------------------------------------------------------------------------------------------|
| Condo Fee:<br><b>\$322</b>                          |                                                                        | Title:<br><b>Fee Simple</b><br>Fee Freq:<br><b>Monthly</b>                                                                                                    |                                                                                                        | Zoning:<br>MU-1                                                                            |                                                                                                                                                                                                                                               |
| Legal Desc:                                         | 2411355                                                                |                                                                                                                                                               | Remarks                                                                                                |                                                                                            |                                                                                                                                                                                                                                               |
| Pub Rmks:<br>Inclusions:<br>Property Listed By:     | in wet bar, a spaciou<br>space and features s<br>fireplace feature wal | IS WEST FACING BALCONY, full bath<br>triking quartz counter tops, lots of<br>I, glass railing and built in cabinetry<br>to the SHAGANAPPI POINT LRT STA<br>D! | room and walk in closet, could be<br>cabinetry and Bosch appliances.<br>y. PERFECT LOCATION just steps | e a spectacular primary suite<br>There are engineered hardwo<br>to Shaganappi Community Ce | eous open 3rd storey loft (320 sq ft) with a built<br>. The modern white kitchen is open to the living<br>ood floors, high ceilings, gorgeous stone<br>entre park, tennis courts, skating rink,<br>boutiques. This elegant executive townhome |