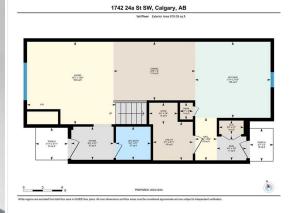

Utilities and Features

| Heating: In Floor,Forced Air Brick,Cement Fiber Board,Metal Siding ,Wood   Sewer: Frame   Ext Feat: Balcony Flooring:   Carpet,Ceramic Tile,Hardwood Water Source:   Fnd/Bsmt: Poured Concrete   Kitchen Appl: Dishwasher,Dryer,Electric Range,Garage Control(s),Garburator,Microwave,Range Hood,Refrigerator,Washer   nt Feat: Breakfast Bar,Built-in Features,Closet Organizers,Double Vanity,High Ceilings,Kitchen Island,No Animal Home,No Smoking Home,Quartz Counters,Walk-In Closet(s),Wet Bar   Jtilities: Room Information                                                                                                                                                                                                                                               |                  |                     |               |                           |                                                 |               |  |  |
|-----------------------------------------------------------------------------------------------------------------------------------------------------------------------------------------------------------------------------------------------------------------------------------------------------------------------------------------------------------------------------------------------------------------------------------------------------------------------------------------------------------------------------------------------------------------------------------------------------------------------------------------------------------------------------------------------------------------------------------------------------------------------------------|------------------|---------------------|---------------|---------------------------|-------------------------------------------------|---------------|--|--|
| isewer: Ext Feat: Balcony Frame<br>Ext Feat: Balcony Flooring:<br>Carpet, Ceranic Tile, Hardwood<br>Water Source:<br>Fnd/Bsmt:<br>Poured Concrete<br>Kitchen Appl: Dishwasher, Dryer, Electric Range, Garage Control(s), Garburator, Microwave, Range Hood, Refrigerator, Washer<br>nt Feat: Breakfast Bar, Built-in Features, Closet Organizers, Double Vanity, High Ceilings, Kitchen Island, No Animal Home, No Smoking Home, Quartz Counters, Walk-In<br>Closet(s), Wet Bar<br>Utilities:<br>Room Information<br>Room Level Dimensions Room Level Dimensions<br>Goyer Main 16'8" x 21'4" Living Room Main 41'7" x 44'7"<br>Dining Room Main 29'6" x 6'4" 2pc Bathroom Main 16'8" x 17'6"<br>Storage Main 10'11" x 14'3" Furnace/Utility Room Main 19'5" x 19'11"              | Roof:            | 1 5                 |               |                           |                                                 |               |  |  |
| Balcony Flooring:<br>Carpet, Ceramic Tile, Hardwood<br>Water Source:<br>Fnd/Bsm:<br>Poured Concrete   Kitchen Appl:<br>Int Feat: Dishwasher, Dryer, Electric Rang-, Garage Control(s), Garburator, Microwave, Range Hood, Refrigerator, Washer<br>Breakfast Bar, Built-in Features, Closet Organizers, Double Vanity, High Ceilings, Kitchen Island, No Animal Home, No Smoking Home, Quartz Counters, Walk-In<br>Closet(s), Wet Bar   Jtilities: Evel Dimensions Room Level Dimensions   Storge Main 16'8" x 21'4" Living Room Main 41'7" x 44'7"   Opining Room Main 29'6" x 41'0" Kitchen Main 38'3" x 38'0"   Pantry Main 6'f" x 6'4" 2pc Bathroom Main 16'8" x 17'6"   Storage Main 10'11" x 14'3" Furnace/Utility Room Main 19'5" x 19'11"                                  | 5                | In Floor,Forced Air |               | Metal Siding , wood       |                                                 |               |  |  |
| Carpet, Ceramic Tile, Hardwood<br>Water Source:<br>Fnd/Bsmt: Carpet, Ceramic Tile, Hardwood<br>Water Source:<br>Fnd/Bsmt:   Foured Concrete Foured Concrete   Sitchen Appl: Dishwasher, Dryer, Electric Range, Garage Control(s), Garburator, Microwave, Range Hood, Refrigerator, Washer   nt Feat: Breakfast Bar, Built-in Features, Closet Organizers, Double Vanity, High Ceilings, Kitchen Island, No Animal Home, No Smoking Home, Quartz Counters, Walk-In<br>Closet(s), Wet Bar   Jtilities: Room Level Dimensions   Storm Main 16`8" x 21`4" Living Room Main 41`7" x 44`7"   Dining Room Main 29`6" x 41`0" Kitchen Main 38`3" x 38`0"   Pantry Main 8`6" x 6`4" 2pc Bathroom Main 16`8" x 17`6"   Storage Main 10`11" x 14`3" Furnace/Utility Room Main 19`5" x 19`11" |                  |                     |               | Frame                     |                                                 |               |  |  |
| Water Source: Fnd/Bsmt:   Poured Concrete   Sitchen Appl: Dishwasher,Dryer,Electric Range,Garage Control(s),Garburator,Microwave,Range Hood,Refrigerator,Washer   Int Feat: Breakfast Bar,Built-in Features,Closet Organizers,Double Vanity,High Ceilings,Kitchen Island,No Animal Home,No Smoking Home,Quartz Counters,Walk-In Closet(s),Wet Bar   Jtilities: Exect   Jtilities: Dimensions   Goom Level Dimensions   Foyer Main 16'8" x 21'4"   Main 29'6" x 41'0" Kitchen   Pantry Main 8'6" x 6'4"   Pantry Main 10'11" x 14'3"                                                                                                                                                                                                                                               | Ext Feat:        | Balcony             |               | Flooring:                 | Carpet, Ceramic Tile, Hardwood<br>Water Source: |               |  |  |
| Fnd/Bsmt:<br>Poured Concrete   Sitchen Appl: Dishwasher,Dryer,Electric Range,Garage Control(s),Garburator,Microwave,Range Hood,Refrigerator,Washer   nt Feat: Breakfast Bar,Built-in Features,Closet Organizers,Double Vanity,High Ceilings,Kitchen Island,No Animal Home,No Smoking Home,Quartz Counters,Walk-In<br>Closet(s),Wet Bar   Jtilities: Room Level Dimensions   Goyer Main 16`8" x 21`4" Living Room Main 41`7" x 44`7"   Dining Room Main 29`6" x 41`0" Kitchen Main 38`3" x 38`0"   Pantry Main 8`6" x 6'4" 2pc Bathroom Main 16`8" x 17`6"   Storage Main 10`11" x 14`3" Furnace/Utility Room Main 19`5" x 19`11"                                                                                                                                                  |                  |                     |               | Carpet,Ceramic Tile,Hardw |                                                 |               |  |  |
| Noved ConcreteKitchen Appl:<br>Int Feat:Dishwasher,Dryer,Electric Range,Garage Control(s),Garburator,Microwave,Range Hood,Refrigerator,Washer<br>Breakfast Bar,Built-in Features,Closet Organizers,Double Vanity,High Ceilings,Kitchen Island,No Animal Home,No Smoking Home,Quartz Counters,Walk-In<br>Closet(s),Wet BarJtilities:Room InformationXoomLevelDimensions<br>OperRoomLevelDimensions<br>OperDimensions<br>4117" x 44'7"Oning RoomMain16'8" x 21'4"Living RoomMain41'7" x 44'7"Operating RoomMain8'6" x 6'4"2pc BathroomMain16'8" x 17'6"Operating RoomMain8'6" x 6'4"2pc BathroomMain19'5" x 19'11"                                                                                                                                                                  |                  |                     |               | Water Source:             |                                                 |               |  |  |
| Noved ConcreteKitchen Appl:<br>Int Feat:Dishwasher,Dryer,Electric Range,Garage Control(s),Garburator,Microwave,Range Hood,Refrigerator,Washer<br>Breakfast Bar,Built-in Features,Closet Organizers,Double Vanity,High Ceilings,Kitchen Island,No Animal Home,No Smoking Home,Quartz Counters,Walk-In<br>Closet(s),Wet BarJtilities:Room InformationXoomLevelDimensions<br>OperRoomLevelDimensions<br>OperDimensions<br>4117" x 44'7"Oning RoomMain16'8" x 21'4"Living RoomMain41'7" x 44'7"Operating RoomMain8'6" x 6'4"2pc BathroomMain16'8" x 17'6"Operating RoomMain8'6" x 6'4"2pc BathroomMain19'5" x 19'11"                                                                                                                                                                  |                  |                     |               | End/Bsmt:                 |                                                 |               |  |  |
| Kitchen Appl: Dishwasher,Dryer,Electric Range,Garage Control(s),Garburator,Microwave,Range Hood,Refrigerator,Washer   Int Feat: Breakfast Bar,Built-in Features,Closet Organizers,Double Vanity,High Ceilings,Kitchen Island,No Animal Home,No Smoking Home,Quartz Counters,Walk-In Closet(s),Wet Bar   Jtilities: Room Level Dimensions Room Level Dimensions   Foyer Main 16`8" x 21`4" Living Room Main 41`7" x 44`7"   Dining Room Main 29`6" x 41`0" Kitchen Main 38`3" x 38`0"   Pantry Main 8`6" x 6`4" 2pc Bathroom Main 16`8" x 17`6"   Storage Main 10`11" x 14`3" Furnace/Utility Room Main 19`5" x 19`11"                                                                                                                                                             |                  |                     |               |                           |                                                 |               |  |  |
| nt Feat: Breakfast Bar,Built-in Features,Closet Organizers,Double Vanity,High Ceilings,Kitchen Island,No Animal Home,No Smoking Home,Quartz Counters,Walk-In<br>Closet(s),Wet Bar<br>Utilities: Room Information<br>Room Level Dimensions<br>Foyer Main 16`8" x 21`4" Living Room Main 41`7" x 44`7"<br>Dining Room Main 29`6" x 41`0" Kitchen Main 38`3" x 38`0"<br>Pantry Main 8`6" x 6`4" 2pc Bathroom Main 16`8" x 17`6"<br>Storage Main 10`11" x 14`3" Furnace/Utility Room Main 19`5" x 19`11"                                                                                                                                                                                                                                                                              | Kitchen Annl     |                     |               |                           |                                                 |               |  |  |
| Closet(s),Wet Bar Room Information   Room Level Dimensions   Goyer Main 16`8" x 21`4" Living Room Main 41`7" x 44`7"   Dining Room Main 29`6" x 41`0" Kitchen Main 38`3" x 38`0"   Pantry Main 8`6" x 6`4" 2pc Bathroom Main 16`8" x 17`6"   Storage Main 10`11" x 14`3" Furnace/Utility Room Main 19`5" x 19`11"                                                                                                                                                                                                                                                                                                                                                                                                                                                                 |                  |                     |               |                           |                                                 |               |  |  |
| Dimensions Room Information   Room Level Dimensions   Foyer Main 16`8" x 21`4" Living Room Main 41`7" x 44`7"   Dining Room Main 29`6" x 41`0" Kitchen Main 38`3" x 38`0"   Pantry Main 8`6" x 6`4" 2pc Bathroom Main 16`8" x 17`6"   Storage Main 10`11" x 14`3" Furnace/Utility Room Main 19`5" x 19`11"                                                                                                                                                                                                                                                                                                                                                                                                                                                                        |                  |                     |               |                           |                                                 |               |  |  |
| Room InformationRoomLevelDimensionsFoyerMain16`8" x 21`4"Living RoomMain41`7" x 44`7"Dining RoomMain29`6" x 41`0"KitchenMain38`3" x 38`0"PantryMain8`6" x 6`4"2pc BathroomMain16`8" x 17`6"StorageMain10`11" x 14`3"Furnace/Utility RoomMain19`5" x 19`11"                                                                                                                                                                                                                                                                                                                                                                                                                                                                                                                        |                  | Closet(s),Wet Bar   |               |                           |                                                 |               |  |  |
| RoomLevelDimensionsRoomLevelDimensionsFoyerMain16`8" x 21`4"Living RoomMain41`7" x 44`7"Dining RoomMain29`6" x 41`0"KitchenMain38`3" x 38`0"PantryMain8`6" x 6`4"2pc BathroomMain16`8" x 17`6"StorageMain10`11" x 14`3"Furnace/Utility RoomMain19`5" x 19`11"                                                                                                                                                                                                                                                                                                                                                                                                                                                                                                                     | Utilities:       |                     |               |                           |                                                 |               |  |  |
| FoyerMain16`8" x 21`4"Living RoomMain41`7" x 44`7"Dining RoomMain29`6" x 41`0"KitchenMain38`3" x 38`0"PantryMain8`6" x 6`4"2pc BathroomMain16`8" x 17`6"StorageMain10`11" x 14`3"Furnace/Utility RoomMain19`5" x 19`11"                                                                                                                                                                                                                                                                                                                                                                                                                                                                                                                                                           | Room Information |                     |               |                           |                                                 |               |  |  |
| FoyerMain16`8" x 21`4"Living RoomMain41`7" x 44`7"Dining RoomMain29`6" x 41`0"KitchenMain38`3" x 38`0"PantryMain8`6" x 6`4"2pc BathroomMain16`8" x 17`6"StorageMain10`11" x 14`3"Furnace/Utility RoomMain19`5" x 19`11"                                                                                                                                                                                                                                                                                                                                                                                                                                                                                                                                                           | Room             | Level               | Dimensions    | Room                      | Level                                           | Dimensions    |  |  |
| Dining Room   Main   29`6" x 41`0"   Kitchen   Main   38`3" x 38`0"     Pantry   Main   8`6" x 6`4"   2pc Bathroom   Main   16`8" x 17`6"     Storage   Main   10`11" x 14`3"   Furnace/Utility Room   Main   19`5" x 19`11"                                                                                                                                                                                                                                                                                                                                                                                                                                                                                                                                                      |                  |                     | 16`8" x 21`4" | Living Room               | Main                                            |               |  |  |
| Pantry   Main   8`6" x 6`4"   2pc Bathroom   Main   16`8" x 17`6"     Storage   Main   10`11" x 14`3"   Furnace/Utility Room   Main   19`5" x 19`11"                                                                                                                                                                                                                                                                                                                                                                                                                                                                                                                                                                                                                              | •                |                     |               | 5                         |                                                 |               |  |  |
| Storage Main 10`11" x 14`3" Furnace/Utility Room Main 19`5" x 19`11"                                                                                                                                                                                                                                                                                                                                                                                                                                                                                                                                                                                                                                                                                                              | -                |                     |               |                           |                                                 |               |  |  |
| ······································                                                                                                                                                                                                                                                                                                                                                                                                                                                                                                                                                                                                                                                                                                                                            | •                |                     |               | •                         |                                                 |               |  |  |
| Mud Room Main 12`0" x 14`9" Bedroom - Primary Second 41`7" x 38`7"                                                                                                                                                                                                                                                                                                                                                                                                                                                                                                                                                                                                                                                                                                                | -                |                     |               | · ·                       |                                                 |               |  |  |
|                                                                                                                                                                                                                                                                                                                                                                                                                                                                                                                                                                                                                                                                                                                                                                                   | Mud Room         | Main                | 12`0" x 14`9" | Bedroom - Primary         | Second                                          | 41`7" x 38`7" |  |  |

| 4pc Ensuite bath<br>4pc Ensuite bath<br>Family Room | Second<br>Second<br>Third                                              | 16`5" x 51`1"<br>15`10" x 34`2"<br>60`8" x 79`7"                                                                                                              | Bedroom<br>Laundry<br>4pc Bathroom<br>Legal/Tax/Financial                                              | Second<br>Second<br>Third                                                                  | 42`1" x 34`2"<br>17`9" x 21`1"<br>17`3" x 30`7"                                                                                                                                                                                               |
|-----------------------------------------------------|------------------------------------------------------------------------|---------------------------------------------------------------------------------------------------------------------------------------------------------------|--------------------------------------------------------------------------------------------------------|--------------------------------------------------------------------------------------------|-----------------------------------------------------------------------------------------------------------------------------------------------------------------------------------------------------------------------------------------------|
| Condo Fee:<br><b>\$322</b>                          |                                                                        | Title:<br><b>Fee Simple</b><br>Fee Freq:<br><b>Monthly</b>                                                                                                    |                                                                                                        | Zoning:<br>MU-1                                                                            |                                                                                                                                                                                                                                               |
| Legal Desc:                                         | 2411355                                                                |                                                                                                                                                               | Remarks                                                                                                |                                                                                            |                                                                                                                                                                                                                                               |
| Pub Rmks:<br>Inclusions:<br>Property Listed By:     | in wet bar, a spaciou<br>space and features s<br>fireplace feature wal | IS WEST FACING BALCONY, full bath<br>triking quartz counter tops, lots of<br>I, glass railing and built in cabinetry<br>to the SHAGANAPPI POINT LRT STA<br>D! | room and walk in closet, could be<br>cabinetry and Bosch appliances.<br>y. PERFECT LOCATION just steps | e a spectacular primary suite<br>There are engineered hardwo<br>to Shaganappi Community Ce | eous open 3rd storey loft (320 sq ft) with a built<br>. The modern white kitchen is open to the living<br>ood floors, high ceilings, gorgeous stone<br>entre park, tennis courts, skating rink,<br>boutiques. This elegant executive townhome |