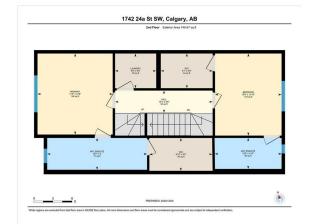

Utilities and Features

| Heating: In Floor,Forced Air Brick,Cement Fiber Board,Metal Siding ,Wood   Sewer: Frame   Ext Feat: Balcony Flooring:   Carpet,Ceramic Tile,Hardwood Water Source:   Fnd/Bsmt: Poured Concrete   Kitchen Appl: Dishwasher,Dryer,Electric Range,Garage Control(s),Garburator,Microwave,Range Hood,Refrigerator,Washer   nt Feat: Breakfast Bar,Built-in Features,Closet Organizers,Double Vanity,High Ceilings,Kitchen Island,No Animal Home,No Smoking Home,Quartz Counters,Walk-In Closet(s),Wet Bar   Jtilities: Room Information                                                                                                                                                                                                                                               |                  |                     |               |                           |                                                 |               |  |  |
|-----------------------------------------------------------------------------------------------------------------------------------------------------------------------------------------------------------------------------------------------------------------------------------------------------------------------------------------------------------------------------------------------------------------------------------------------------------------------------------------------------------------------------------------------------------------------------------------------------------------------------------------------------------------------------------------------------------------------------------------------------------------------------------|------------------|---------------------|---------------|---------------------------|-------------------------------------------------|---------------|--|--|
| isewer: Ext Feat: Balcony Frame<br>Ext Feat: Balcony Flooring:<br>Carpet, Ceranic Tile, Hardwood<br>Water Source:<br>Fnd/Bsmt:<br>Poured Concrete<br>Kitchen Appl: Dishwasher, Dryer, Electric Range, Garage Control(s), Garburator, Microwave, Range Hood, Refrigerator, Washer<br>nt Feat: Breakfast Bar, Built-in Features, Closet Organizers, Double Vanity, High Ceilings, Kitchen Island, No Animal Home, No Smoking Home, Quartz Counters, Walk-In<br>Closet(s), Wet Bar<br>Utilities:<br>Room Information<br>Room Level Dimensions Room Level Dimensions<br>Goyer Main 16'8" x 21'4" Living Room Main 41'7" x 44'7"<br>Dining Room Main 29'6" x 6'4" 2pc Bathroom Main 16'8" x 17'6"<br>Storage Main 10'11" x 14'3" Furnace/Utility Room Main 19'5" x 19'11"              | Roof:            | 1 5                 |               |                           |                                                 |               |  |  |
| Balcony Flooring:<br>Carpet, Ceramic Tile, Hardwood<br>Water Source:<br>Fnd/Bsm:<br>Poured Concrete   Kitchen Appl:<br>Int Feat: Dishwasher, Dryer, Electric Rang-, Garage Control(s), Garburator, Microwave, Range Hood, Refrigerator, Washer<br>Breakfast Bar, Built-in Features, Closet Organizers, Double Vanity, High Ceilings, Kitchen Island, No Animal Home, No Smoking Home, Quartz Counters, Walk-In<br>Closet(s), Wet Bar   Jtilities: Evel Dimensions Room Level Dimensions   Storge Main 16'8" x 21'4" Living Room Main 41'7" x 44'7"   Opining Room Main 29'6" x 41'0" Kitchen Main 38'3" x 38'0"   Pantry Main 6'f" x 6'4" 2pc Bathroom Main 16'8" x 17'6"   Storage Main 10'11" x 14'3" Furnace/Utility Room Main 19'5" x 19'11"                                  | 5                | In Floor,Forced Air |               | Metal Siding , wood       |                                                 |               |  |  |
| Carpet, Ceramic Tile, Hardwood<br>Water Source:<br>Fnd/Bsmt: Carpet, Ceramic Tile, Hardwood<br>Water Source:<br>Fnd/Bsmt:   Foured Concrete Foured Concrete   Sitchen Appl: Dishwasher, Dryer, Electric Range, Garage Control(s), Garburator, Microwave, Range Hood, Refrigerator, Washer   nt Feat: Breakfast Bar, Built-in Features, Closet Organizers, Double Vanity, High Ceilings, Kitchen Island, No Animal Home, No Smoking Home, Quartz Counters, Walk-In<br>Closet(s), Wet Bar   Jtilities: Room Level Dimensions   Storm Main 16`8" x 21`4" Living Room Main 41`7" x 44`7"   Dining Room Main 29`6" x 41`0" Kitchen Main 38`3" x 38`0"   Pantry Main 8`6" x 6`4" 2pc Bathroom Main 16`8" x 17`6"   Storage Main 10`11" x 14`3" Furnace/Utility Room Main 19`5" x 19`11" |                  |                     |               | Frame                     |                                                 |               |  |  |
| Water Source: Fnd/Bsmt:   Poured Concrete   Sitchen Appl: Dishwasher,Dryer,Electric Range,Garage Control(s),Garburator,Microwave,Range Hood,Refrigerator,Washer   Int Feat: Breakfast Bar,Built-in Features,Closet Organizers,Double Vanity,High Ceilings,Kitchen Island,No Animal Home,No Smoking Home,Quartz Counters,Walk-In Closet(s),Wet Bar   Jtilities: Exect   Jtilities: Dimensions   Goom Level Dimensions   Foyer Main 16'8" x 21'4"   Main 29'6" x 41'0" Kitchen   Pantry Main 8'6" x 6'4"   Pantry Main 10'11" x 14'3"                                                                                                                                                                                                                                               | Ext Feat:        | Balcony             |               | Flooring:                 | Carpet, Ceramic Tile, Hardwood<br>Water Source: |               |  |  |
| Fnd/Bsmt:<br>Poured Concrete   Sitchen Appl: Dishwasher,Dryer,Electric Range,Garage Control(s),Garburator,Microwave,Range Hood,Refrigerator,Washer   nt Feat: Breakfast Bar,Built-in Features,Closet Organizers,Double Vanity,High Ceilings,Kitchen Island,No Animal Home,No Smoking Home,Quartz Counters,Walk-In<br>Closet(s),Wet Bar   Jtilities: Room Level Dimensions   Goyer Main 16`8" x 21`4" Living Room Main 41`7" x 44`7"   Dining Room Main 29`6" x 41`0" Kitchen Main 38`3" x 38`0"   Pantry Main 8`6" x 6'4" 2pc Bathroom Main 16`8" x 17`6"   Storage Main 10`11" x 14`3" Furnace/Utility Room Main 19`5" x 19`11"                                                                                                                                                  |                  |                     |               | Carpet,Ceramic Tile,Hardw |                                                 |               |  |  |
| Noved ConcreteKitchen Appl:<br>Int Feat:Dishwasher,Dryer,Electric Range,Garage Control(s),Garburator,Microwave,Range Hood,Refrigerator,Washer<br>Breakfast Bar,Built-in Features,Closet Organizers,Double Vanity,High Ceilings,Kitchen Island,No Animal Home,No Smoking Home,Quartz Counters,Walk-In<br>Closet(s),Wet BarJtilities:Room InformationXoomLevelDimensions<br>OperRoomLevelDimensions<br>OperDimensions<br>4117" x 44'7"Oning RoomMain16'8" x 21'4"Living RoomMain41'7" x 44'7"Operating RoomMain8'6" x 6'4"2pc BathroomMain16'8" x 17'6"Operating RoomMain8'6" x 6'4"2pc BathroomMain19'5" x 19'11"                                                                                                                                                                  |                  |                     |               | Water Source:             |                                                 |               |  |  |
| Noved ConcreteKitchen Appl:<br>Int Feat:Dishwasher,Dryer,Electric Range,Garage Control(s),Garburator,Microwave,Range Hood,Refrigerator,Washer<br>Breakfast Bar,Built-in Features,Closet Organizers,Double Vanity,High Ceilings,Kitchen Island,No Animal Home,No Smoking Home,Quartz Counters,Walk-In<br>Closet(s),Wet BarJtilities:Room InformationXoomLevelDimensions<br>OperRoomLevelDimensions<br>OperDimensions<br>4117" x 44'7"Oning RoomMain16'8" x 21'4"Living RoomMain41'7" x 44'7"Operating RoomMain8'6" x 6'4"2pc BathroomMain16'8" x 17'6"Operating RoomMain8'6" x 6'4"2pc BathroomMain19'5" x 19'11"                                                                                                                                                                  |                  |                     |               | End/Bsmt:                 |                                                 |               |  |  |
| Kitchen Appl: Dishwasher,Dryer,Electric Range,Garage Control(s),Garburator,Microwave,Range Hood,Refrigerator,Washer   Int Feat: Breakfast Bar,Built-in Features,Closet Organizers,Double Vanity,High Ceilings,Kitchen Island,No Animal Home,No Smoking Home,Quartz Counters,Walk-In Closet(s),Wet Bar   Jtilities: Room Level Dimensions Room Level Dimensions   Foyer Main 16`8" x 21`4" Living Room Main 41`7" x 44`7"   Dining Room Main 29`6" x 41`0" Kitchen Main 38`3" x 38`0"   Pantry Main 8`6" x 6`4" 2pc Bathroom Main 16`8" x 17`6"   Storage Main 10`11" x 14`3" Furnace/Utility Room Main 19`5" x 19`11"                                                                                                                                                             |                  |                     |               |                           |                                                 |               |  |  |
| nt Feat: Breakfast Bar,Built-in Features,Closet Organizers,Double Vanity,High Ceilings,Kitchen Island,No Animal Home,No Smoking Home,Quartz Counters,Walk-In<br>Closet(s),Wet Bar<br>Utilities: Room Information<br>Room Level Dimensions<br>Foyer Main 16`8" x 21`4" Living Room Main 41`7" x 44`7"<br>Dining Room Main 29`6" x 41`0" Kitchen Main 38`3" x 38`0"<br>Pantry Main 8`6" x 6`4" 2pc Bathroom Main 16`8" x 17`6"<br>Storage Main 10`11" x 14`3" Furnace/Utility Room Main 19`5" x 19`11"                                                                                                                                                                                                                                                                              | Kitchen Annl     |                     |               |                           |                                                 |               |  |  |
| Closet(s),Wet Bar Room Information   Room Level Dimensions   Goyer Main 16`8" x 21`4" Living Room Main 41`7" x 44`7"   Dining Room Main 29`6" x 41`0" Kitchen Main 38`3" x 38`0"   Pantry Main 8`6" x 6`4" 2pc Bathroom Main 16`8" x 17`6"   Storage Main 10`11" x 14`3" Furnace/Utility Room Main 19`5" x 19`11"                                                                                                                                                                                                                                                                                                                                                                                                                                                                 |                  |                     |               |                           |                                                 |               |  |  |
| Dimensions Room Information   Room Level Dimensions   Foyer Main 16`8" x 21`4" Living Room Main 41`7" x 44`7"   Dining Room Main 29`6" x 41`0" Kitchen Main 38`3" x 38`0"   Pantry Main 8`6" x 6`4" 2pc Bathroom Main 16`8" x 17`6"   Storage Main 10`11" x 14`3" Furnace/Utility Room Main 19`5" x 19`11"                                                                                                                                                                                                                                                                                                                                                                                                                                                                        |                  |                     |               |                           |                                                 |               |  |  |
| Room InformationRoomLevelDimensionsFoyerMain16`8" x 21`4"Living RoomMain41`7" x 44`7"Dining RoomMain29`6" x 41`0"KitchenMain38`3" x 38`0"PantryMain8`6" x 6`4"2pc BathroomMain16`8" x 17`6"StorageMain10`11" x 14`3"Furnace/Utility RoomMain19`5" x 19`11"                                                                                                                                                                                                                                                                                                                                                                                                                                                                                                                        |                  | Closet(s),Wet Bar   |               |                           |                                                 |               |  |  |
| RoomLevelDimensionsRoomLevelDimensionsFoyerMain16`8" x 21`4"Living RoomMain41`7" x 44`7"Dining RoomMain29`6" x 41`0"KitchenMain38`3" x 38`0"PantryMain8`6" x 6`4"2pc BathroomMain16`8" x 17`6"StorageMain10`11" x 14`3"Furnace/Utility RoomMain19`5" x 19`11"                                                                                                                                                                                                                                                                                                                                                                                                                                                                                                                     | Utilities:       |                     |               |                           |                                                 |               |  |  |
| FoyerMain16`8" x 21`4"Living RoomMain41`7" x 44`7"Dining RoomMain29`6" x 41`0"KitchenMain38`3" x 38`0"PantryMain8`6" x 6`4"2pc BathroomMain16`8" x 17`6"StorageMain10`11" x 14`3"Furnace/Utility RoomMain19`5" x 19`11"                                                                                                                                                                                                                                                                                                                                                                                                                                                                                                                                                           | Room Information |                     |               |                           |                                                 |               |  |  |
| FoyerMain16`8" x 21`4"Living RoomMain41`7" x 44`7"Dining RoomMain29`6" x 41`0"KitchenMain38`3" x 38`0"PantryMain8`6" x 6`4"2pc BathroomMain16`8" x 17`6"StorageMain10`11" x 14`3"Furnace/Utility RoomMain19`5" x 19`11"                                                                                                                                                                                                                                                                                                                                                                                                                                                                                                                                                           | Room             | Level               | Dimensions    | Room                      | Level                                           | Dimensions    |  |  |
| Dining Room   Main   29`6" x 41`0"   Kitchen   Main   38`3" x 38`0"     Pantry   Main   8`6" x 6`4"   2pc Bathroom   Main   16`8" x 17`6"     Storage   Main   10`11" x 14`3"   Furnace/Utility Room   Main   19`5" x 19`11"                                                                                                                                                                                                                                                                                                                                                                                                                                                                                                                                                      |                  |                     | 16`8" x 21`4" | Living Room               | Main                                            |               |  |  |
| Pantry   Main   8`6" x 6`4"   2pc Bathroom   Main   16`8" x 17`6"     Storage   Main   10`11" x 14`3"   Furnace/Utility Room   Main   19`5" x 19`11"                                                                                                                                                                                                                                                                                                                                                                                                                                                                                                                                                                                                                              | •                |                     |               | 5                         |                                                 |               |  |  |
| Storage Main 10`11" x 14`3" Furnace/Utility Room Main 19`5" x 19`11"                                                                                                                                                                                                                                                                                                                                                                                                                                                                                                                                                                                                                                                                                                              | -                |                     |               |                           |                                                 |               |  |  |
| ······································                                                                                                                                                                                                                                                                                                                                                                                                                                                                                                                                                                                                                                                                                                                                            | •                |                     |               | •                         |                                                 |               |  |  |
| Mud Room Main 12`0" x 14`9" Bedroom - Primary Second 41`7" x 38`7"                                                                                                                                                                                                                                                                                                                                                                                                                                                                                                                                                                                                                                                                                                                | -                |                     |               | · ·                       |                                                 |               |  |  |
|                                                                                                                                                                                                                                                                                                                                                                                                                                                                                                                                                                                                                                                                                                                                                                                   | Mud Room         | Main                | 12`0" x 14`9" | Bedroom - Primary         | Second                                          | 41`7" x 38`7" |  |  |

| 4pc Ensuite bath<br>4pc Ensuite bath<br>Family Room | Second<br>Second<br>Third                                              | 16`5" x 51`1"<br>15`10" x 34`2"<br>60`8" x 79`7"                                                                                                              | Bedroom<br>Laundry<br>4pc Bathroom<br>Legal/Tax/Financial                                              | Second<br>Second<br>Third                                                                  | 42`1" x 34`2"<br>17`9" x 21`1"<br>17`3" x 30`7"                                                                                                                                                                                               |
|-----------------------------------------------------|------------------------------------------------------------------------|---------------------------------------------------------------------------------------------------------------------------------------------------------------|--------------------------------------------------------------------------------------------------------|--------------------------------------------------------------------------------------------|-----------------------------------------------------------------------------------------------------------------------------------------------------------------------------------------------------------------------------------------------|
| Condo Fee:<br><b>\$322</b>                          |                                                                        | Title:<br><b>Fee Simple</b><br>Fee Freq:<br><b>Monthly</b>                                                                                                    |                                                                                                        | Zoning:<br>MU-1                                                                            |                                                                                                                                                                                                                                               |
| Legal Desc:                                         | 2411355                                                                |                                                                                                                                                               | Remarks                                                                                                |                                                                                            |                                                                                                                                                                                                                                               |
| Pub Rmks:<br>Inclusions:<br>Property Listed By:     | in wet bar, a spaciou<br>space and features s<br>fireplace feature wal | IS WEST FACING BALCONY, full bath<br>triking quartz counter tops, lots of<br>I, glass railing and built in cabinetry<br>to the SHAGANAPPI POINT LRT STA<br>D! | room and walk in closet, could be<br>cabinetry and Bosch appliances.<br>y. PERFECT LOCATION just steps | e a spectacular primary suite<br>There are engineered hardwo<br>to Shaganappi Community Ce | eous open 3rd storey loft (320 sq ft) with a built<br>. The modern white kitchen is open to the living<br>ood floors, high ceilings, gorgeous stone<br>entre park, tennis courts, skating rink,<br>boutiques. This elegant executive townhome |