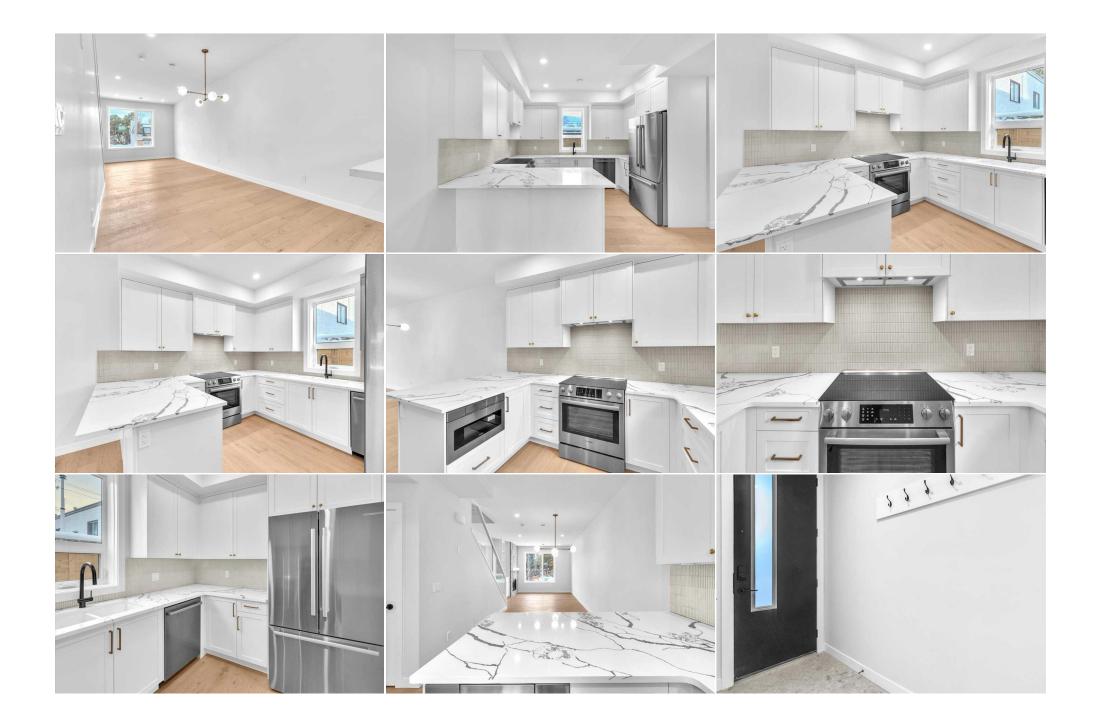

| 4pc Ensuite bath<br>4pc Ensuite bath<br>Family Room | Second<br>Second<br>Third                                              | 16`5" x 51`1"<br>15`10" x 34`2"<br>60`8" x 79`7"                                                                                                              | Bedroom<br>Laundry<br>4pc Bathroom<br>Legal/Tax/Financial                                              | Second<br>Second<br>Third                                                                  | 42`1" x 34`2"<br>17`9" x 21`1"<br>17`3" x 30`7"                                                                                                                                                                                               |
|-----------------------------------------------------|------------------------------------------------------------------------|---------------------------------------------------------------------------------------------------------------------------------------------------------------|--------------------------------------------------------------------------------------------------------|--------------------------------------------------------------------------------------------|-----------------------------------------------------------------------------------------------------------------------------------------------------------------------------------------------------------------------------------------------|
| Condo Fee:<br><b>\$322</b>                          |                                                                        | Title:<br><b>Fee Simple</b><br>Fee Freq:<br><b>Monthly</b>                                                                                                    |                                                                                                        | Zoning:<br>MU-1                                                                            |                                                                                                                                                                                                                                               |
| Legal Desc:                                         | 2411355                                                                |                                                                                                                                                               | Remarks                                                                                                |                                                                                            |                                                                                                                                                                                                                                               |
| Pub Rmks:<br>Inclusions:<br>Property Listed By:     | in wet bar, a spaciou<br>space and features s<br>fireplace feature wal | IS WEST FACING BALCONY, full bath<br>triking quartz counter tops, lots of<br>I, glass railing and built in cabinetry<br>to the SHAGANAPPI POINT LRT STA<br>D! | room and walk in closet, could be<br>cabinetry and Bosch appliances.<br>y. PERFECT LOCATION just steps | e a spectacular primary suite<br>There are engineered hardwo<br>to Shaganappi Community Ce | eous open 3rd storey loft (320 sq ft) with a built<br>. The modern white kitchen is open to the living<br>ood floors, high ceilings, gorgeous stone<br>entre park, tennis courts, skating rink,<br>boutiques. This elegant executive townhome |