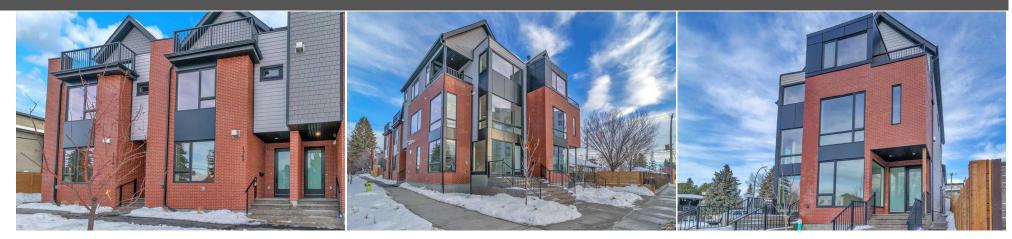

Utilities and Features

| Heating: In Floor,Forced Air Brick,Cement Fiber Board,Metal Siding ,Wood   Sewer: Frame   Ext Feat: Balcony Flooring:   Carpet,Ceramic Tile,Hardwood Water Source:   Fnd/Bsmt: Poured Concrete   Kitchen Appl: Dishwasher,Dryer,Electric Range,Garage Control(s),Garburator,Microwave,Range Hood,Refrigerator,Washer   nt Feat: Breakfast Bar,Built-in Features,Closet Organizers,Double Vanity,High Ceilings,Kitchen Island,No Animal Home,No Smoking Home,Quartz Counters,Walk-In Closet(s),Wet Bar   Jtilities: Room Information                                                                                                                                                                                                                                               |                  |                     |               |                           |                                                 |               |  |  |
|-----------------------------------------------------------------------------------------------------------------------------------------------------------------------------------------------------------------------------------------------------------------------------------------------------------------------------------------------------------------------------------------------------------------------------------------------------------------------------------------------------------------------------------------------------------------------------------------------------------------------------------------------------------------------------------------------------------------------------------------------------------------------------------|------------------|---------------------|---------------|---------------------------|-------------------------------------------------|---------------|--|--|
| isewer: Ext Feat: Balcony Frame<br>Ext Feat: Balcony Flooring:<br>Carpet, Ceranic Tile, Hardwood<br>Water Source:<br>Fnd/Bsmt:<br>Poured Concrete<br>Kitchen Appl: Dishwasher, Dryer, Electric Range, Garage Control(s), Garburator, Microwave, Range Hood, Refrigerator, Washer<br>nt Feat: Breakfast Bar, Built-in Features, Closet Organizers, Double Vanity, High Ceilings, Kitchen Island, No Animal Home, No Smoking Home, Quartz Counters, Walk-In<br>Closet(s), Wet Bar<br>Utilities:<br>Room Information<br>Room Level Dimensions Room Level Dimensions<br>Goyer Main 16'8" x 21'4" Living Room Main 41'7" x 44'7"<br>Dining Room Main 29'6" x 6'4" 2pc Bathroom Main 16'8" x 17'6"<br>Storage Main 10'11" x 14'3" Furnace/Utility Room Main 19'5" x 19'11"              | Roof:            | 1 5                 |               |                           |                                                 |               |  |  |
| Balcony Flooring:<br>Carpet, Ceramic Tile, Hardwood<br>Water Source:<br>Fnd/Bsm:<br>Poured Concrete   Kitchen Appl:<br>Int Feat: Dishwasher, Dryer, Electric Rang-, Garage Control(s), Garburator, Microwave, Range Hood, Refrigerator, Washer<br>Breakfast Bar, Built-in Features, Closet Organizers, Double Vanity, High Ceilings, Kitchen Island, No Animal Home, No Smoking Home, Quartz Counters, Walk-In<br>Closet(s), Wet Bar   Jtilities: Evel Dimensions Room Level Dimensions   Storge Main 16'8" x 21'4" Living Room Main 41'7" x 44'7"   Opining Room Main 29'6" x 41'0" Kitchen Main 38'3" x 38'0"   Pantry Main 6'f" x 6'4" 2pc Bathroom Main 16'8" x 17'6"   Storage Main 10'11" x 14'3" Furnace/Utility Room Main 19'5" x 19'11"                                  | 5                | In Floor,Forced Air |               | Metal Siding , wood       |                                                 |               |  |  |
| Carpet, Ceramic Tile, Hardwood<br>Water Source:<br>Fnd/Bsmt: Carpet, Ceramic Tile, Hardwood<br>Water Source:<br>Fnd/Bsmt:   Foured Concrete Foured Concrete   Sitchen Appl: Dishwasher, Dryer, Electric Range, Garage Control(s), Garburator, Microwave, Range Hood, Refrigerator, Washer   nt Feat: Breakfast Bar, Built-in Features, Closet Organizers, Double Vanity, High Ceilings, Kitchen Island, No Animal Home, No Smoking Home, Quartz Counters, Walk-In<br>Closet(s), Wet Bar   Jtilities: Room Level Dimensions   Storm Main 16`8" x 21`4" Living Room Main 41`7" x 44`7"   Dining Room Main 29`6" x 41`0" Kitchen Main 38`3" x 38`0"   Pantry Main 8`6" x 6`4" 2pc Bathroom Main 16`8" x 17`6"   Storage Main 10`11" x 14`3" Furnace/Utility Room Main 19`5" x 19`11" |                  |                     |               | Frame                     |                                                 |               |  |  |
| Water Source: Fnd/Bsmt:   Poured Concrete   Sitchen Appl: Dishwasher,Dryer,Electric Range,Garage Control(s),Garburator,Microwave,Range Hood,Refrigerator,Washer   Int Feat: Breakfast Bar,Built-in Features,Closet Organizers,Double Vanity,High Ceilings,Kitchen Island,No Animal Home,No Smoking Home,Quartz Counters,Walk-In Closet(s),Wet Bar   Jtilities: Exect   Jtilities: Dimensions   Goom Level Dimensions   Foyer Main 16'8" x 21'4"   Main 29'6" x 41'0" Kitchen   Pantry Main 8'6" x 6'4"   Pantry Main 10'11" x 14'3"                                                                                                                                                                                                                                               | Ext Feat:        | Balcony             |               | Flooring:                 | Carpet, Ceramic Tile, Hardwood<br>Water Source: |               |  |  |
| Fnd/Bsmt:<br>Poured Concrete   Sitchen Appl: Dishwasher,Dryer,Electric Range,Garage Control(s),Garburator,Microwave,Range Hood,Refrigerator,Washer   nt Feat: Breakfast Bar,Built-in Features,Closet Organizers,Double Vanity,High Ceilings,Kitchen Island,No Animal Home,No Smoking Home,Quartz Counters,Walk-In<br>Closet(s),Wet Bar   Jtilities: Room Level Dimensions   Goyer Main 16`8" x 21`4" Living Room Main 41`7" x 44`7"   Dining Room Main 29`6" x 41`0" Kitchen Main 38`3" x 38`0"   Pantry Main 8`6" x 6'4" 2pc Bathroom Main 16`8" x 17`6"   Storage Main 10`11" x 14`3" Furnace/Utility Room Main 19`5" x 19`11"                                                                                                                                                  |                  |                     |               | Carpet,Ceramic Tile,Hardw |                                                 |               |  |  |
| Noved ConcreteKitchen Appl:<br>Int Feat:Dishwasher,Dryer,Electric Range,Garage Control(s),Garburator,Microwave,Range Hood,Refrigerator,Washer<br>Breakfast Bar,Built-in Features,Closet Organizers,Double Vanity,High Ceilings,Kitchen Island,No Animal Home,No Smoking Home,Quartz Counters,Walk-In<br>Closet(s),Wet BarJtilities:Room InformationXoomLevelDimensions<br>OperRoomLevelDimensions<br>OperDimensions<br>4117" x 44'7"Oning RoomMain16'8" x 21'4"Living RoomMain41'7" x 44'7"Operating RoomMain8'6" x 6'4"2pc BathroomMain16'8" x 17'6"Operating RoomMain8'6" x 6'4"2pc BathroomMain19'5" x 19'11"                                                                                                                                                                  |                  |                     |               | Water Source:             |                                                 |               |  |  |
| Noved ConcreteKitchen Appl:<br>Int Feat:Dishwasher,Dryer,Electric Range,Garage Control(s),Garburator,Microwave,Range Hood,Refrigerator,Washer<br>Breakfast Bar,Built-in Features,Closet Organizers,Double Vanity,High Ceilings,Kitchen Island,No Animal Home,No Smoking Home,Quartz Counters,Walk-In<br>Closet(s),Wet BarJtilities:Room InformationXoomLevelDimensions<br>OperRoomLevelDimensions<br>OperDimensions<br>4117" x 44'7"Oning RoomMain16'8" x 21'4"Living RoomMain41'7" x 44'7"Operating RoomMain8'6" x 6'4"2pc BathroomMain16'8" x 17'6"Operating RoomMain8'6" x 6'4"2pc BathroomMain19'5" x 19'11"                                                                                                                                                                  |                  |                     |               | End/Bsmt:                 |                                                 |               |  |  |
| Kitchen Appl: Dishwasher,Dryer,Electric Range,Garage Control(s),Garburator,Microwave,Range Hood,Refrigerator,Washer   Int Feat: Breakfast Bar,Built-in Features,Closet Organizers,Double Vanity,High Ceilings,Kitchen Island,No Animal Home,No Smoking Home,Quartz Counters,Walk-In Closet(s),Wet Bar   Jtilities: Room Level Dimensions Room Level Dimensions   Foyer Main 16`8" x 21`4" Living Room Main 41`7" x 44`7"   Dining Room Main 29`6" x 41`0" Kitchen Main 38`3" x 38`0"   Pantry Main 8`6" x 6`4" 2pc Bathroom Main 16`8" x 17`6"   Storage Main 10`11" x 14`3" Furnace/Utility Room Main 19`5" x 19`11"                                                                                                                                                             |                  |                     |               |                           |                                                 |               |  |  |
| nt Feat: Breakfast Bar,Built-in Features,Closet Organizers,Double Vanity,High Ceilings,Kitchen Island,No Animal Home,No Smoking Home,Quartz Counters,Walk-In<br>Closet(s),Wet Bar<br>Utilities: Room Information<br>Room Level Dimensions<br>Foyer Main 16`8" x 21`4" Living Room Main 41`7" x 44`7"<br>Dining Room Main 29`6" x 41`0" Kitchen Main 38`3" x 38`0"<br>Pantry Main 8`6" x 6`4" 2pc Bathroom Main 16`8" x 17`6"<br>Storage Main 10`11" x 14`3" Furnace/Utility Room Main 19`5" x 19`11"                                                                                                                                                                                                                                                                              | Kitchen Annl     |                     |               |                           |                                                 |               |  |  |
| Closet(s),Wet Bar Room Information   Room Level Dimensions   Goyer Main 16`8" x 21`4" Living Room Main 41`7" x 44`7"   Dining Room Main 29`6" x 41`0" Kitchen Main 38`3" x 38`0"   Pantry Main 8`6" x 6`4" 2pc Bathroom Main 16`8" x 17`6"   Storage Main 10`11" x 14`3" Furnace/Utility Room Main 19`5" x 19`11"                                                                                                                                                                                                                                                                                                                                                                                                                                                                 |                  |                     |               |                           |                                                 |               |  |  |
| Dimensions Room Information   Room Level Dimensions   Foyer Main 16`8" x 21`4" Living Room Main 41`7" x 44`7"   Dining Room Main 29`6" x 41`0" Kitchen Main 38`3" x 38`0"   Pantry Main 8`6" x 6`4" 2pc Bathroom Main 16`8" x 17`6"   Storage Main 10`11" x 14`3" Furnace/Utility Room Main 19`5" x 19`11"                                                                                                                                                                                                                                                                                                                                                                                                                                                                        |                  |                     |               |                           |                                                 |               |  |  |
| Room InformationRoomLevelDimensionsFoyerMain16`8" x 21`4"Living RoomMain41`7" x 44`7"Dining RoomMain29`6" x 41`0"KitchenMain38`3" x 38`0"PantryMain8`6" x 6`4"2pc BathroomMain16`8" x 17`6"StorageMain10`11" x 14`3"Furnace/Utility RoomMain19`5" x 19`11"                                                                                                                                                                                                                                                                                                                                                                                                                                                                                                                        |                  | Closet(s),Wet Bar   |               |                           |                                                 |               |  |  |
| RoomLevelDimensionsRoomLevelDimensionsFoyerMain16`8" x 21`4"Living RoomMain41`7" x 44`7"Dining RoomMain29`6" x 41`0"KitchenMain38`3" x 38`0"PantryMain8`6" x 6`4"2pc BathroomMain16`8" x 17`6"StorageMain10`11" x 14`3"Furnace/Utility RoomMain19`5" x 19`11"                                                                                                                                                                                                                                                                                                                                                                                                                                                                                                                     | Utilities:       |                     |               |                           |                                                 |               |  |  |
| FoyerMain16`8" x 21`4"Living RoomMain41`7" x 44`7"Dining RoomMain29`6" x 41`0"KitchenMain38`3" x 38`0"PantryMain8`6" x 6`4"2pc BathroomMain16`8" x 17`6"StorageMain10`11" x 14`3"Furnace/Utility RoomMain19`5" x 19`11"                                                                                                                                                                                                                                                                                                                                                                                                                                                                                                                                                           | Room Information |                     |               |                           |                                                 |               |  |  |
| FoyerMain16`8" x 21`4"Living RoomMain41`7" x 44`7"Dining RoomMain29`6" x 41`0"KitchenMain38`3" x 38`0"PantryMain8`6" x 6`4"2pc BathroomMain16`8" x 17`6"StorageMain10`11" x 14`3"Furnace/Utility RoomMain19`5" x 19`11"                                                                                                                                                                                                                                                                                                                                                                                                                                                                                                                                                           | Room             | Level               | Dimensions    | Room                      | Level                                           | Dimensions    |  |  |
| Dining Room   Main   29`6" x 41`0"   Kitchen   Main   38`3" x 38`0"     Pantry   Main   8`6" x 6`4"   2pc Bathroom   Main   16`8" x 17`6"     Storage   Main   10`11" x 14`3"   Furnace/Utility Room   Main   19`5" x 19`11"                                                                                                                                                                                                                                                                                                                                                                                                                                                                                                                                                      |                  |                     | 16`8" x 21`4" | Living Room               | Main                                            |               |  |  |
| Pantry   Main   8`6" x 6`4"   2pc Bathroom   Main   16`8" x 17`6"     Storage   Main   10`11" x 14`3"   Furnace/Utility Room   Main   19`5" x 19`11"                                                                                                                                                                                                                                                                                                                                                                                                                                                                                                                                                                                                                              | •                |                     |               | 5                         |                                                 |               |  |  |
| Storage Main 10`11" x 14`3" Furnace/Utility Room Main 19`5" x 19`11"                                                                                                                                                                                                                                                                                                                                                                                                                                                                                                                                                                                                                                                                                                              | -                |                     |               |                           |                                                 |               |  |  |
| ······································                                                                                                                                                                                                                                                                                                                                                                                                                                                                                                                                                                                                                                                                                                                                            | •                |                     |               | •                         |                                                 |               |  |  |
| Mud Room Main 12`0" x 14`9" Bedroom - Primary Second 41`7" x 38`7"                                                                                                                                                                                                                                                                                                                                                                                                                                                                                                                                                                                                                                                                                                                | -                |                     |               | · ·                       |                                                 |               |  |  |
|                                                                                                                                                                                                                                                                                                                                                                                                                                                                                                                                                                                                                                                                                                                                                                                   | Mud Room         | Main                | 12`0" x 14`9" | Bedroom - Primary         | Second                                          | 41`7" x 38`7" |  |  |