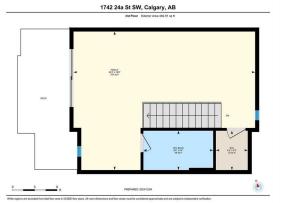

| 4pc Ensuite bath<br>4pc Ensuite bath<br>Family Room | Second<br>Second<br>Third                                              | 16`5" x 51`1"<br>15`10" x 34`2"<br>60`8" x 79`7"                                                                                                              | Bedroom<br>Laundry<br>4pc Bathroom<br>Legal/Tax/Financial                                              | Second<br>Second<br>Third                                                                  | 42`1" x 34`2"<br>17`9" x 21`1"<br>17`3" x 30`7"                                                                                                                                                                                               |
|-----------------------------------------------------|------------------------------------------------------------------------|---------------------------------------------------------------------------------------------------------------------------------------------------------------|--------------------------------------------------------------------------------------------------------|--------------------------------------------------------------------------------------------|-----------------------------------------------------------------------------------------------------------------------------------------------------------------------------------------------------------------------------------------------|
| Condo Fee:<br><b>\$322</b>                          |                                                                        | Title:<br><b>Fee Simple</b><br>Fee Freq:<br><b>Monthly</b>                                                                                                    |                                                                                                        | Zoning:<br>MU-1                                                                            |                                                                                                                                                                                                                                               |
| Legal Desc:                                         | 2411355                                                                |                                                                                                                                                               | Remarks                                                                                                |                                                                                            |                                                                                                                                                                                                                                               |
| Pub Rmks:<br>Inclusions:<br>Property Listed By:     | in wet bar, a spaciou<br>space and features s<br>fireplace feature wal | IS WEST FACING BALCONY, full bath<br>triking quartz counter tops, lots of<br>I, glass railing and built in cabinetry<br>to the SHAGANAPPI POINT LRT STA<br>D! | room and walk in closet, could be<br>cabinetry and Bosch appliances.<br>y. PERFECT LOCATION just steps | e a spectacular primary suite<br>There are engineered hardwo<br>to Shaganappi Community Ce | eous open 3rd storey loft (320 sq ft) with a built<br>. The modern white kitchen is open to the living<br>ood floors, high ceilings, gorgeous stone<br>entre park, tennis courts, skating rink,<br>boutiques. This elegant executive townhome |