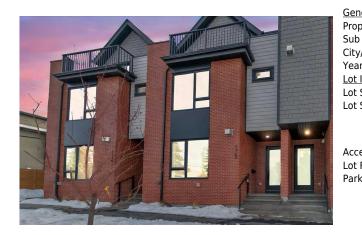

## 1742 24A Street, Calgary T3C 1J4

| MLS®#:  | A2182891 | Area:   | Shaganappi | Listing          | 12/09/24        | List Price: <b>\$750,000</b> |
|---------|----------|---------|------------|------------------|-----------------|------------------------------|
| Status: | Active   | County: | Calgary    | Date:<br>Change: | -\$119k, 19-Dec | Association: Fort McMurray   |

| eneral Information   | Residential       |                        |           | <u>DOM</u><br><b>43</b> |           |  |  |
|----------------------|-------------------|------------------------|-----------|-------------------------|-----------|--|--|
| ор Туре:             |                   |                        |           |                         |           |  |  |
| b Type:              | Row/Townhouse     |                        |           | <u>Layout</u>           |           |  |  |
| y/Town:              | Calgary           | Finished Floor Ar      | <u>ea</u> | Beds:                   | 2 (2 )    |  |  |
| ar Built:            | 2024              | Abv Sqft:              | 1,908     | Baths:                  | 3.5 (3 1) |  |  |
| <u>t Information</u> |                   | Low Sqft:              |           | Style:                  | 3 Storey  |  |  |
| t Sz Ar:             |                   | Ttl Sqft:              | 1,908     |                         |           |  |  |
| t Shape:             |                   |                        |           | Parking                 |           |  |  |
|                      |                   |                        |           | Ttl Park:               | 1         |  |  |
|                      |                   |                        |           |                         | -         |  |  |
|                      |                   |                        |           | Garage Sz:              | 1         |  |  |
| cess:                |                   |                        |           |                         |           |  |  |
| t Feat:              | Back Lane,Corner  |                        |           |                         |           |  |  |
| rk Feat:             | Single Garage Det | Single Garage Detached |           |                         |           |  |  |