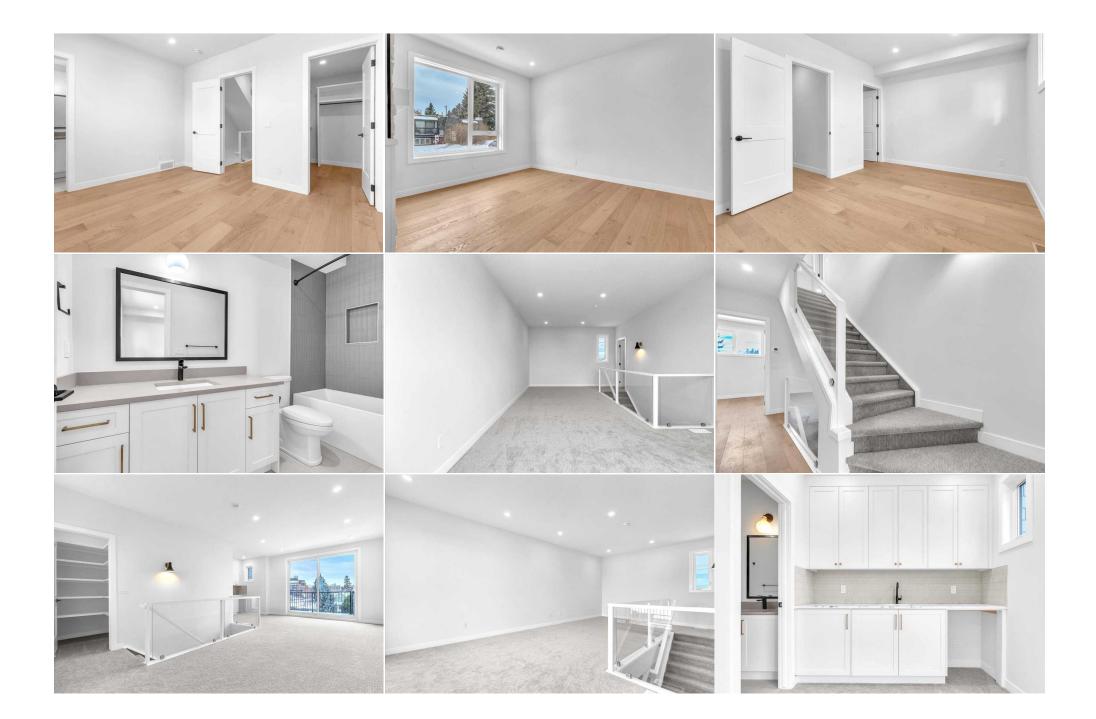

| 4pc Ensuite bath<br>4pc Ensuite bath<br>Family Room | Second<br>Second<br>Third                                              | 16`5" x 51`1"<br>15`10" x 34`2"<br>60`8" x 79`7"                                                                                                              | Bedroom<br>Laundry<br>4pc Bathroom<br>Legal/Tax/Financial                                              | Second<br>Second<br>Third                                                                  | 42`1" x 34`2"<br>17`9" x 21`1"<br>17`3" x 30`7"                                                                                                                                                                                               |
|-----------------------------------------------------|------------------------------------------------------------------------|---------------------------------------------------------------------------------------------------------------------------------------------------------------|--------------------------------------------------------------------------------------------------------|--------------------------------------------------------------------------------------------|-----------------------------------------------------------------------------------------------------------------------------------------------------------------------------------------------------------------------------------------------|
| Condo Fee:<br><b>\$322</b>                          |                                                                        | Title:<br><b>Fee Simple</b><br>Fee Freq:<br><b>Monthly</b>                                                                                                    |                                                                                                        | Zoning:<br>MU-1                                                                            |                                                                                                                                                                                                                                               |
| Legal Desc:                                         | 2411355                                                                |                                                                                                                                                               | Remarks                                                                                                |                                                                                            |                                                                                                                                                                                                                                               |
| Pub Rmks:<br>Inclusions:<br>Property Listed By:     | in wet bar, a spaciou<br>space and features s<br>fireplace feature wal | IS WEST FACING BALCONY, full bath<br>triking quartz counter tops, lots of<br>I, glass railing and built in cabinetry<br>to the SHAGANAPPI POINT LRT STA<br>D! | room and walk in closet, could be<br>cabinetry and Bosch appliances.<br>y. PERFECT LOCATION just steps | e a spectacular primary suite<br>There are engineered hardwo<br>to Shaganappi Community Ce | eous open 3rd storey loft (320 sq ft) with a built<br>. The modern white kitchen is open to the living<br>ood floors, high ceilings, gorgeous stone<br>entre park, tennis courts, skating rink,<br>boutiques. This elegant executive townhome |