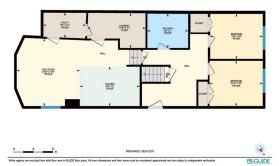

86 San Diego Manor NE, Calgary, AB Basement (Below Grade) Editor Area 902.14 sq ft Interior Area 915.29 sq ft

86 San Diego Manor NE, Calgary, AB Mais Floor Ecterior Area 1008.45 sq ft Interfor Area 907.85 sq ft