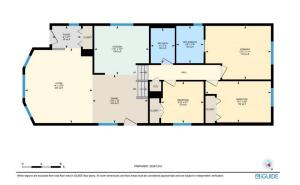

Utilities and Features

| Roof:Asphalt ShingleHeating:Forced Air,Natural GasSewer:Ext Feat:None |  |                                                    | Construction:<br><b>Stone,Vinyl Siding,Wood Frame</b><br>Flooring:<br><b>Carpet,Vinyl</b><br>Water Source:<br>Fnd/Bsmt: |                                                                  |                                                  |                                                                             |
|-----------------------------------------------------------------------|--|----------------------------------------------------|-------------------------------------------------------------------------------------------------------------------------|------------------------------------------------------------------|--------------------------------------------------|-----------------------------------------------------------------------------|
| Kitchen Appl:<br>Int Feat:<br>Utilities:                              |  | Dishwasher,Refrigerator,S<br>Quartz Counters       | tove(s),Washer/Dryer                                                                                                    | Poured Concrete Room Information                                 |                                                  |                                                                             |
| Room<br>3pc Ensuite bath<br>Bedroom<br>Bedroom - Primary              |  | <u>Level</u><br>Second<br>Second<br>Second<br>Main | Dimensions<br>7`9" x 5`8"<br>8`6" x 13`7"<br>11`1" x 13`7"<br>4`7" x 6`0"                                               | <u>Room</u><br>4pc Bathroom<br>Bedroom<br>Dining Room<br>Kitchen | <u>Level</u><br>Second<br>Second<br>Main<br>Main | Dimensions<br>7`3" x 5`0"<br>8`7" x 8`10"<br>10`0" x 11`6"<br>10`1" x 11`4" |
| Foyer<br>Living Room<br>Bedroom<br>Kitchen<br>Game Room               |  | Main<br>Third<br>Basement<br>Basement              | 4 7 x 00<br>15`6" x 14`0"<br>9`3" x 10`10"<br>8`0" x 12`2"<br>13`9" x 12`10"                                            | 4pc Bathroom<br>Bedroom<br>Laundry<br>Furnace/Utility Room       | Third<br>Third<br>Basement<br>Basement           | 7`0" x 8`4"<br>9`2" x 10`9"<br>7`1" x 11`10"<br>5`1" x 8`8"                 |

86 San Diego Manor NE, Calgary, AB Basement (Below Grade) Editor Area 902.14 sq ft Interior Area 915.29 sq ft

86 San Diego Manor NE, Calgary, AB Mais Floor Ecterior Area 1008.45 sq ft Interfor Area 907.85 sq ft