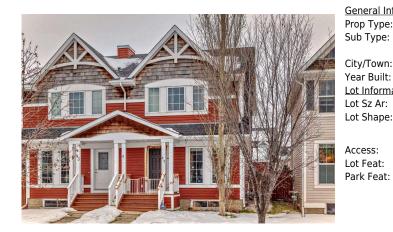

## 47 AUBURN BAY Boulevard, Calgary T3M 0V3

| MLS®#:  | A2182921 | Area:   | Auburn Bay | Listing<br>Date: | 12/09/24 | List Price: <b>\$559,900</b> |
|---------|----------|---------|------------|------------------|----------|------------------------------|
| Status: | Active   | County: | Calgary    | Change:          | None     | Association: Fort McMurray   |

| al Information |                                                |                   |       | DOM        |                       |  |
|----------------|------------------------------------------------|-------------------|-------|------------|-----------------------|--|
| ype:           | Residential                                    |                   |       | 12         |                       |  |
| pe:            | Semi Detached                                  | (Half             |       | Layout     |                       |  |
|                | Duplex)                                        | Finished Floor Ar | ea    | Beds:      | 4(31)                 |  |
| wn:            | Calgary                                        | Abv Sqft:         | 1,164 | Baths:     | 2.5 (2 1)             |  |
| uilt:          | 2010                                           | Low Sqft:         |       | Style:     | 2 Storey,Side by Side |  |
| ormation       |                                                | Ttl Sqft:         | 1,164 | -          |                       |  |
| Ar:<br>ape:    | 2,508 sqft                                     | ·                 |       | Parking    |                       |  |
| apc.           |                                                |                   |       | Ttl Park:  | 2                     |  |
|                |                                                |                   |       | Garage Sz: | 2                     |  |
| :              |                                                |                   |       |            |                       |  |
| at:            | Back Lane,Back Yard,Landscaped,Street Lighting |                   |       |            |                       |  |
| eat:           | Double Garage                                  | Detached          |       |            |                       |  |