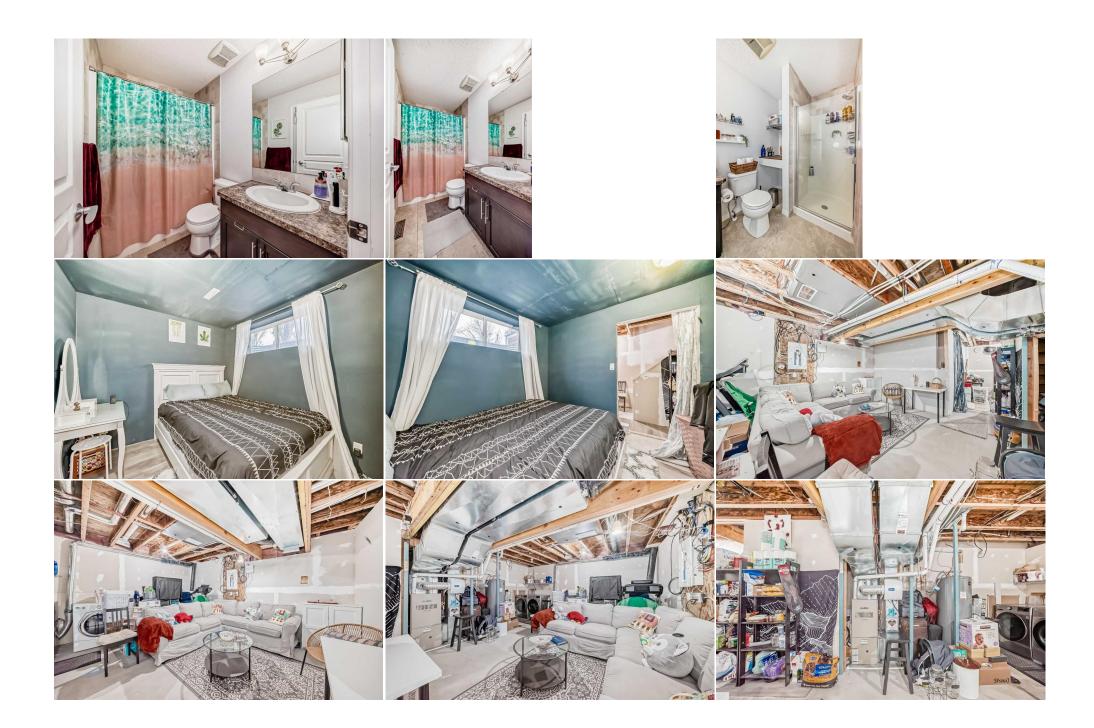

Utilities and Features

| Roof:<br>Heating:<br>Sewer:<br>Ext Feat: | Asphalt Shingl<br>Forced Air<br>Private Yard | e                             |                                  | Construction:<br>Concrete,Vinyl Siding,Wood Fr<br>Flooring:<br>Carpet,Hardwood,Tile<br>Water Source:<br>Fnd/Bsmt:<br>Poured Concrete | rame   |                |
|------------------------------------------|----------------------------------------------|-------------------------------|----------------------------------|--------------------------------------------------------------------------------------------------------------------------------------|--------|----------------|
| Kitchen Appl:                            |                                              |                               | ove,Microwave Hood Fan,Refrigera | tor,Washer                                                                                                                           |        |                |
| Int Feat:<br>Utilities:                  |                                              | Granite Counters,Kitchen Isla | ind,Pantry                       |                                                                                                                                      |        |                |
|                                          |                                              |                               | Room                             | Information                                                                                                                          |        |                |
| <u>Room</u>                              |                                              | Level                         | <u>Dimensions</u>                | <u>Room</u>                                                                                                                          | Level  | Dimensions     |
| Covered Porch                            |                                              | Main                          | 7`10" x 4`3"                     | Entrance                                                                                                                             | Main   | 7`7" x 5`4"    |
| Living Room                              |                                              | Main                          | 13`7" x 12`10"                   | Dining Room                                                                                                                          | Main   | 11`10" x 6`10" |
| Kitchen With E                           | ating Area                                   | Main                          | 11`10" x 6`10"                   | 2pc Bathroom                                                                                                                         | Main   | 6`7" x 2`8"    |
| Mud Room                                 |                                              | Main                          | 5`3" x 3`8"                      | Bedroom - Primary                                                                                                                    | Second | 14`6" x 12`6"  |
| 3pc Ensuite bat                          | th                                           | Second                        | 8`2" x 5`5"                      | Bedroom                                                                                                                              | Second | 11`8" x 8`3"   |
| Bedroom                                  |                                              | Second                        | 11`10" x 8`5"                    | 4pc Bathroom                                                                                                                         | Second | 7`10" x 4`11"  |
| Bedroom                                  |                                              | Basement                      | 11`0" x 8`7"                     |                                                                                                                                      |        |                |

| Legal/Tax/Financial                             |                                                                                                                                                                                                                                                                                                                                                                                                                                                                                                                                                                                                                                                                                                                                                                                                                                                                                                                                                                                                                                                                                                                                                                                                                                                                                                                                                                                                                                                                                                                                                                                                                                                                                                                                                                                                             |  |  |  |  |
|-------------------------------------------------|-------------------------------------------------------------------------------------------------------------------------------------------------------------------------------------------------------------------------------------------------------------------------------------------------------------------------------------------------------------------------------------------------------------------------------------------------------------------------------------------------------------------------------------------------------------------------------------------------------------------------------------------------------------------------------------------------------------------------------------------------------------------------------------------------------------------------------------------------------------------------------------------------------------------------------------------------------------------------------------------------------------------------------------------------------------------------------------------------------------------------------------------------------------------------------------------------------------------------------------------------------------------------------------------------------------------------------------------------------------------------------------------------------------------------------------------------------------------------------------------------------------------------------------------------------------------------------------------------------------------------------------------------------------------------------------------------------------------------------------------------------------------------------------------------------------|--|--|--|--|
| Title:<br><b>Fee Simple</b><br>Legal Desc:      | Zoning:<br>R-2<br>1010814<br>Remarks                                                                                                                                                                                                                                                                                                                                                                                                                                                                                                                                                                                                                                                                                                                                                                                                                                                                                                                                                                                                                                                                                                                                                                                                                                                                                                                                                                                                                                                                                                                                                                                                                                                                                                                                                                        |  |  |  |  |
| Pub Rmks:<br>Inclusions:<br>Property Listed By: | LOCATION! LOCATION!! FIRST TIME HOME BUYERS OR INVESTOR ALERT!!! Welcome to this a highly upgraded 3+1 Beds and 2.5 baths half duplex very conveniently located in most sought after community of AUBURN BAY SE. This fully loaded house offer open concept floor plan with hardwood main floor, spacious and bright living room with decorative Fire Place, dining and upgraded kitchen & Island with granite counter top and upgraded Stainless Steel Appliances. The spacious mudroom and 2 pcs bath complete the main floor. The upper floor offer Master Bedroom with 3 Pcs Ensuite, other two good size bedrooms and 4 pcs common bathrooms. The Partially Finished Full Basement offer you a extra bedroom for your guest, recreation room and Laundry. Seller replaced Brand New Stainless Steel Washer and Dryer in 2023 and Brand New Hot Water tank just 6 months before in 2024. You will find the huge 22'X12' Sunny Deck on south facing sunny backyard for your summer BBQ and outdoor activities. A extra large double detached garage is enough to park your two big trucks . This family-friendly and charming lakeside community has it all amenities including year-round activities at the lake, an extensive pathway system arounds that you love. This prime location is mere minutes to all the amenities e.i. COMMUNITY LAKE, BEACH, BOATING, AN OFF-LEASH PARK, PUBLIC TRANSPORTATION AND SCHOOL BUSES, SCHOOLS, PLAYGROUNDS, PARKS, TENIS COURT, SOUTH HEALTH CAMPUS, NEW BIGGEST YMCA FOR COMPLETE RECREATIONAL ACTIVITIES and All SETON PLAZA INCLUDING REAL CANADIAN SUPERSTORE FOR GROCERIES AND SHOPPINGS NUMEROUS RESTAURANTS and CINEPLEX CINEMAS FOR ENTERTAINMENT. Find your favourite REALTOR and book the showing today. "GOOD LUCK" N/A RE/MAX Real Estate (Central) |  |  |  |  |