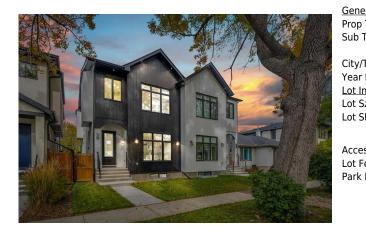

## 510 14 Avenue, Calgary T2E1E7

| MLS®#:  | A2182941 | Area:   | Renfrew | Listing<br>Date: | 12/10/24 | List Price: <b>\$939,000</b> |
|---------|----------|---------|---------|------------------|----------|------------------------------|
| Status: | Active   | County: | Calgary | Change:          | None     | Association: Fort McMurray   |

| neral Information |                 |                   |               | DOM        |                       |
|-------------------|-----------------|-------------------|---------------|------------|-----------------------|
| р Туре:           | Residential     |                   |               | 11         |                       |
| o Type:           | Semi Detached   | (Half             | <u>Layout</u> |            |                       |
|                   | Duplex)         | Finished Floor Ar | <u>ea</u>     | Beds:      | 4 (3 1 )              |
| //Town:           | Calgary         | Abv Sqft:         | 1,940         | Baths:     | 3.5 (3 1)             |
| ar Built:         | 2024            | Low Sqft:         |               | Style:     | 2 Storey,Side by Side |
| Information       |                 | Ttl Sqft:         | 1,940         |            |                       |
| Sz Ar:            | 3,000 sqft      |                   |               | <b>D</b>   |                       |
| Shape:            | -               |                   |               | Parking    |                       |
| onapei            |                 |                   |               | Ttl Park:  | 4                     |
|                   |                 |                   |               | Garage Sz: | 2                     |
| ess:              |                 |                   |               |            |                       |
| Feat:             | Back Lane, Viev | vs                |               |            |                       |
| k Feat:           | Double Garage   | Detached          |               |            |                       |

| Family Room<br>4pc Bathroom<br>Den<br>Furnace/Utility Room | Second<br>Basement<br>Basement<br>Basement                                                                                                                                                                                                                                                                                                                                                                                                                                                                                                                                                                                                                                                                                                                                                                                                                                                                                                                                                                                                                                                                                                                                                                                                                                                                                                                                                                                                                                                                                                                                                                                                                                                                                                                        | 13`3" x 9`1"<br>8`3" x 5`4"<br>8`4" x 10`11"<br>6`0" x 9`11" | Laundry<br>Bedroom<br>Game Room<br>Walk-In Closet<br>Legal/Tax/Financial | Second<br>Basement<br>Basement<br>Basement | 8`3" x 5`11"<br>13`8" x 9`7"<br>18`11" x 15`8"<br>5`0" x 9`8" |  |  |
|------------------------------------------------------------|-------------------------------------------------------------------------------------------------------------------------------------------------------------------------------------------------------------------------------------------------------------------------------------------------------------------------------------------------------------------------------------------------------------------------------------------------------------------------------------------------------------------------------------------------------------------------------------------------------------------------------------------------------------------------------------------------------------------------------------------------------------------------------------------------------------------------------------------------------------------------------------------------------------------------------------------------------------------------------------------------------------------------------------------------------------------------------------------------------------------------------------------------------------------------------------------------------------------------------------------------------------------------------------------------------------------------------------------------------------------------------------------------------------------------------------------------------------------------------------------------------------------------------------------------------------------------------------------------------------------------------------------------------------------------------------------------------------------------------------------------------------------|--------------------------------------------------------------|--------------------------------------------------------------------------|--------------------------------------------|---------------------------------------------------------------|--|--|
| Title:<br><b>Fee Simple</b><br>Legal Desc:                 | 791p                                                                                                                                                                                                                                                                                                                                                                                                                                                                                                                                                                                                                                                                                                                                                                                                                                                                                                                                                                                                                                                                                                                                                                                                                                                                                                                                                                                                                                                                                                                                                                                                                                                                                                                                                              | Zoning:<br>RC2                                               | Remarks                                                                  |                                            |                                                               |  |  |
| Pub Rmks:<br>Inclusions:<br>Property Listed By:            | Welcome to a superlative residence located in the heart of Calgary's most famous streets in the Renfrew community. This brand new, 2-storey home offers<br>exceptional luxury and wonderful views of the downtown Calgary skyline. This astounding residence includes over 2300 square feet of thoughtfully designed living<br>space. Upon entering, you are greeted by a carefully designed open floor plan that perfectly blends contemporary elegance with functional living. The main level<br>features an inviting dining room that leads to a fully equipped gourmet kitchen furnished with Frigidaire Professional appliances, a huge island with breakfast bar<br>seating, under-cabinet LED lighting and a family room.A sliding back door invites you to the outside backyard, which further has concrete walking path to access<br>double garage. Easy access to Edmonton Trail and Deerfoot Trail makes commuting or exploring the city a breeze. All floors feature luxurious hardwood flooring,<br>LED lighting and quartz countertops. The top level features a master bedroom suite with a 5-piece bathroom, separate tub, sinks, custom shower, and walk-in<br>closet. There are 2 other rooms and full washrooms on same floor and a laundry room that adds comfort. The basement is a cozy retreat with four-piece bathroom<br>and 2 bedrooms. This exceptional piece of design and finish in one of Calgary's sought-after neighbourhoods offers a perfect combination between refinement,<br>comfort, and scenic beauty. This home is conveniently located just minutes from downtown, Deerfoot Trail, Memorial Drive, Nose Hill Park, Calgary Zoo, BowRiver,<br>Plaza, schools, Memorial Station, and restaurants etc.<br>N/A<br>eXp Realty |                                                              |                                                                          |                                            |                                                               |  |  |