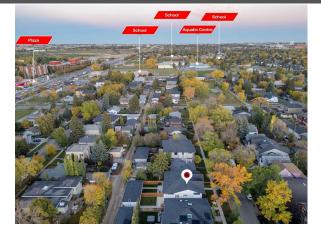

| Family Room<br>4pc Bathroom<br>Den<br>Furnace/Utility Room | Second<br>Basement<br>Basement<br>Basement                                                                                                                                                                                                                                                                                                                                                                                                                                                                                                                                                                                                                                                                                                                                                                                                                                                                                                                                                                                                                                                                                                                                                                                                                                                                                                                                                                                                                                                                                                                                                                                                                                                                                                                        | 13`3" x 9`1"<br>8`3" x 5`4"<br>8`4" x 10`11"<br>6`0" x 9`11" | Laundry<br>Bedroom<br>Game Room<br>Walk-In Closet<br>Legal/Tax/Financial | Second<br>Basement<br>Basement<br>Basement | 8`3" x 5`11"<br>13`8" x 9`7"<br>18`11" x 15`8"<br>5`0" x 9`8" |  |  |
|------------------------------------------------------------|-------------------------------------------------------------------------------------------------------------------------------------------------------------------------------------------------------------------------------------------------------------------------------------------------------------------------------------------------------------------------------------------------------------------------------------------------------------------------------------------------------------------------------------------------------------------------------------------------------------------------------------------------------------------------------------------------------------------------------------------------------------------------------------------------------------------------------------------------------------------------------------------------------------------------------------------------------------------------------------------------------------------------------------------------------------------------------------------------------------------------------------------------------------------------------------------------------------------------------------------------------------------------------------------------------------------------------------------------------------------------------------------------------------------------------------------------------------------------------------------------------------------------------------------------------------------------------------------------------------------------------------------------------------------------------------------------------------------------------------------------------------------|--------------------------------------------------------------|--------------------------------------------------------------------------|--------------------------------------------|---------------------------------------------------------------|--|--|
| Title:<br><b>Fee Simple</b><br>Legal Desc:                 | 791p                                                                                                                                                                                                                                                                                                                                                                                                                                                                                                                                                                                                                                                                                                                                                                                                                                                                                                                                                                                                                                                                                                                                                                                                                                                                                                                                                                                                                                                                                                                                                                                                                                                                                                                                                              | Zoning:<br>RC2                                               | Remarks                                                                  |                                            |                                                               |  |  |
| Pub Rmks:<br>Inclusions:<br>Property Listed By:            | Welcome to a superlative residence located in the heart of Calgary's most famous streets in the Renfrew community. This brand new, 2-storey home offers<br>exceptional luxury and wonderful views of the downtown Calgary skyline. This astounding residence includes over 2300 square feet of thoughtfully designed living<br>space. Upon entering, you are greeted by a carefully designed open floor plan that perfectly blends contemporary elegance with functional living. The main level<br>features an inviting dining room that leads to a fully equipped gourmet kitchen furnished with Frigidaire Professional appliances, a huge island with breakfast bar<br>seating, under-cabinet LED lighting and a family room.A sliding back door invites you to the outside backyard, which further has concrete walking path to access<br>double garage. Easy access to Edmonton Trail and Deerfoot Trail makes commuting or exploring the city a breeze. All floors feature luxurious hardwood flooring,<br>LED lighting and quartz countertops. The top level features a master bedroom suite with a 5-piece bathroom, separate tub, sinks, custom shower, and walk-in<br>closet. There are 2 other rooms and full washrooms on same floor and a laundry room that adds comfort. The basement is a cozy retreat with four-piece bathroom<br>and 2 bedrooms. This exceptional piece of design and finish in one of Calgary's sought-after neighbourhoods offers a perfect combination between refinement,<br>comfort, and scenic beauty. This home is conveniently located just minutes from downtown, Deerfoot Trail, Memorial Drive, Nose Hill Park, Calgary Zoo, BowRiver,<br>Plaza, schools, Memorial Station, and restaurants etc.<br>N/A<br>eXp Realty |                                                              |                                                                          |                                            |                                                               |  |  |