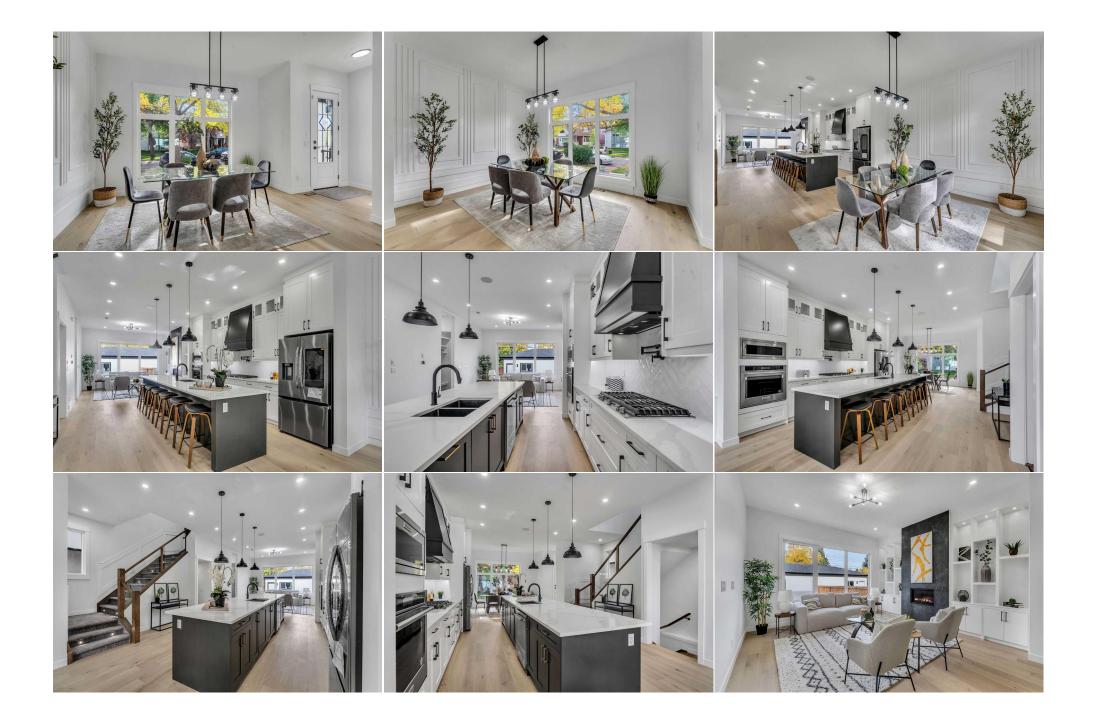

| Family Room<br>4pc Bathroom<br>Den<br>Furnace/Utility Room | Second<br>Basement<br>Basement<br>Basement                                                                                                                                                                                                                                                                                                                                                                                                                                                                                                                                                                                                                                                                                                                                                                                                                                                                                                                                                                                                                                                                                                                                                                                                                                                                                                                                                                                                                                                                                                                                                                                                                                                                                                                        | 13`3" x 9`1"<br>8`3" x 5`4"<br>8`4" x 10`11"<br>6`0" x 9`11" | Laundry<br>Bedroom<br>Game Room<br>Walk-In Closet<br>Legal/Tax/Financial | Second<br>Basement<br>Basement<br>Basement | 8`3" x 5`11"<br>13`8" x 9`7"<br>18`11" x 15`8"<br>5`0" x 9`8" |  |  |
|------------------------------------------------------------|-------------------------------------------------------------------------------------------------------------------------------------------------------------------------------------------------------------------------------------------------------------------------------------------------------------------------------------------------------------------------------------------------------------------------------------------------------------------------------------------------------------------------------------------------------------------------------------------------------------------------------------------------------------------------------------------------------------------------------------------------------------------------------------------------------------------------------------------------------------------------------------------------------------------------------------------------------------------------------------------------------------------------------------------------------------------------------------------------------------------------------------------------------------------------------------------------------------------------------------------------------------------------------------------------------------------------------------------------------------------------------------------------------------------------------------------------------------------------------------------------------------------------------------------------------------------------------------------------------------------------------------------------------------------------------------------------------------------------------------------------------------------|--------------------------------------------------------------|--------------------------------------------------------------------------|--------------------------------------------|---------------------------------------------------------------|--|--|
| Title:<br><b>Fee Simple</b><br>Legal Desc:                 | 791p                                                                                                                                                                                                                                                                                                                                                                                                                                                                                                                                                                                                                                                                                                                                                                                                                                                                                                                                                                                                                                                                                                                                                                                                                                                                                                                                                                                                                                                                                                                                                                                                                                                                                                                                                              | Zoning:<br>RC2                                               | Remarks                                                                  |                                            |                                                               |  |  |
| Pub Rmks:<br>Inclusions:<br>Property Listed By:            | Welcome to a superlative residence located in the heart of Calgary's most famous streets in the Renfrew community. This brand new, 2-storey home offers<br>exceptional luxury and wonderful views of the downtown Calgary skyline. This astounding residence includes over 2300 square feet of thoughtfully designed living<br>space. Upon entering, you are greeted by a carefully designed open floor plan that perfectly blends contemporary elegance with functional living. The main level<br>features an inviting dining room that leads to a fully equipped gourmet kitchen furnished with Frigidaire Professional appliances, a huge island with breakfast bar<br>seating, under-cabinet LED lighting and a family room.A sliding back door invites you to the outside backyard, which further has concrete walking path to access<br>double garage. Easy access to Edmonton Trail and Deerfoot Trail makes commuting or exploring the city a breeze. All floors feature luxurious hardwood flooring,<br>LED lighting and quartz countertops. The top level features a master bedroom suite with a 5-piece bathroom, separate tub, sinks, custom shower, and walk-in<br>closet. There are 2 other rooms and full washrooms on same floor and a laundry room that adds comfort. The basement is a cozy retreat with four-piece bathroom<br>and 2 bedrooms. This exceptional piece of design and finish in one of Calgary's sought-after neighbourhoods offers a perfect combination between refinement,<br>comfort, and scenic beauty. This home is conveniently located just minutes from downtown, Deerfoot Trail, Memorial Drive, Nose Hill Park, Calgary Zoo, BowRiver,<br>Plaza, schools, Memorial Station, and restaurants etc.<br>N/A<br>eXp Realty |                                                              |                                                                          |                                            |                                                               |  |  |